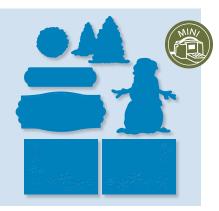

## - Snow Wonder Bundle –

SNOW WONDER STAMP SET + SNOW TIME DIES Cling • 155185 **\$85.50** aug | **\$103.50** nzd

**SNOW TIME DIES** 153564 **\$57.00** AUD | **\$69.00** NZD Use with the Stampin' Cut & Emboss Machine (AC p. 170) to quickly create custom accents. 7 dies. Largest die: 3-1/4" x 2-5/8" (8.3 x 6.7 cm).

we and the state of the second

SNOW WONDER 153344 \$38.00 AUD | \$46.00 NZD (suggested clear blocks: b, d, e, h) 7 cling stamps © Coordinates with Snow Time Dies

Use with the Stampin' Cut & Emboss Machine (AC p. 170) to quickly create custom accents. 12 dies. Largest die: 6-3/16" x 2-1/2" ( $15.7 \times 6.4$  cm).