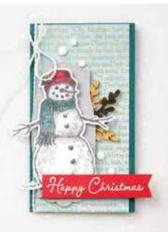

153434 **\$30.00 AUD | \$36.00 NZD** (suggested clear blocks: a, b, d, h, i 10 photopolymer stamps © Coordinates with Envelopes Dies

Top samples also use the Wrapped in Christmas Stamp Set (p. 11).

Feeling grateful for the blessing of your friendship