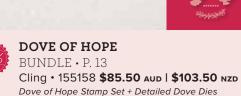

# Peaceful Nativity Bundle

PEACEFUL NATIVITY STAMP SET + NATIVITY DIES Cling • 155161 **\$75.50** aug I **\$90.75** NZD

NATIVITY DIES 153525 \$49.00 AUD | \$59.00 NZD Use with the Stampin' Cut & Emboss Machine (AC p. 170) to quickly create custom accents. 10 dies. Largest die: 3-1/2" x 2-5/8" (8.9 x 6.7 cm).

PEACEFUL NATIVITY 153310 \$35.00 AUD | \$42.00 NZD (Suggested clear blocks: a, b, d, e) 9 cling stamps © Coordinates with Nativity Dies

PEACE & JOY STAMP SET + JOY DIES Photopolymer • 155167 **\$78.25** Aud | **\$94.50** NZD