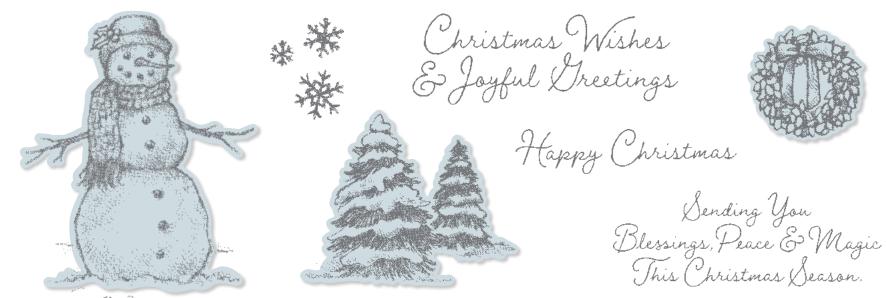

## - Snow Wonder Bundle –

SNOW WONDER STAMP SET + SNOW TIME DIES Cling • 155185 **\$85.50** aug | **\$103.50** nzd

**SNOW TIME DIES** 153564 **\$57.00** AUD | **\$69.00** NZD Use with the Stampin' Cut & Emboss Machine (AC p. 170) to quickly create custom accents. 7 dies. Largest die: 3-1/4" x 2-5/8" (8.3 x 6.7 cm).

we and the state of the second

SNOW WONDER 153344 \$38.00 AUD | \$46.00 NZD (suggested clear blocks: b, d, e, h) 7 cling stamps © Coordinates with Snow Time Dies

Use with the Stampin' Cut & Emboss Machine (AC p. 170) to quickly create custom accents. 12 dies. Largest die: 6-3/16" x 2-1/2" ( $15.7 \times 6.4$  cm).

153434 **\$30.00 AUD | \$36.00 NZD** (suggested clear blocks: a, b, d, h, i 10 photopolymer stamps © Coordinates with Envelopes Dies

Top samples also use the Wrapped in Christmas Stamp Set (p. 11).

Feeling grateful for the blessing of your friendship