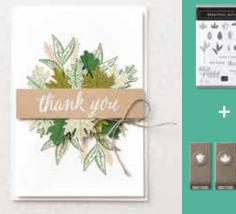

## POINSETTIA PLACE

SUITE 💽

Nothing says classic Christmas like these pretty, seasonal blooms in a traditional colour scheme. Create soft, tone-on-tone poinsettias that embody elegant beauty.

# POINSETTIA PLACE DESIGNER SERIES PAPER 153487 \$20.00 AUD | \$24.25 NZD

Poinsettias, pine cones and holly combine with subtle visual texture for a rustic feel. Some images can be cut out using the Poinsettia Dies (p. 16). Or layer behind the Plush Poinsettia Specialty Paper for an elegant look. 12 sheets: 2 each of 6 double-sided designs\*. 12" x 12" (30.5 x 30.5 cm). Acid free, lignin free. *Bumblebee, Garden Green, Old Olive, Real Red, Soft Suede, Whisper White* 

POINSETTIA DIES 153522 \$63.00 AUD | \$76.00 NZD Use with the Stampin' Cut & Emboss Machine (AC p. 170) to quickly create custom accents. 18 dies. Largest die: 3" x 3-1/4" (7.6 x 8.3 cm).

POINSETTIA PETALS 153475 \$47.00 AUD | \$57.00 NZD (suggested clear blocks: c, d, e) 18 photopolymer stamps • Two-Step O Coordinates with Poinsettia Dies