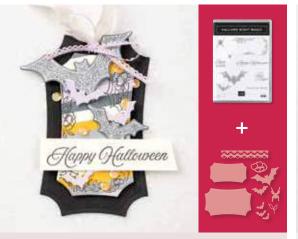

### MAGIC IN THIS NIGHT

SUITE 🕑

Add a touch of spooky elegance with the detailed imagery and striking colours of this suite. Make your treat packaging prettier than ever.

#### MAGIC IN THIS NIGHT SUITE COLLECTION Cling • 155122 \$155.00 aud | \$186.25 NZD

Get a coordinating selection of products with one simple purchase. Suite collection includes one each of the items shown on this page. Add ink, cardstock and adhesive (see annual catalogue) to complete your project.

## MAGIC IN THIS NIGHT DESIGNER SERIES PAPER 153517 \$20.00 AUD | \$24.25 NZD

Dress up your Halloween projects with elegant watercoloured designs and florals. Some images can be cut out using the Halloween Magic Dies (p. 54). 12 sheets: 2 each of 6 double-sided designs\*. 12" x 12" (30.5 x 30.5 cm). Acid free, lignin free.

Basic Black, Blackberry Bliss, Cajun Craze, Pretty Peacock, Whisper White

Cling • 155188 **\$81.75** AUD | **\$98.00** NZD Coordinate and save! Buy the stamp set and dies bundle (p. 54) and save 10%.

HALLOWS NIGHT MAGIC BUNDLE

1-1/2" (3.8 CM) METALLIC

MESH RIBBON 153550 \$14.00 Aud | \$16.75 NZD Silver mesh ribbon. Add colour using Classic Stampin' Ink (AC p. 142–144) and Sponge Daubers (AC p. 147). 10 yards (9.1 m).

HALLOWS NIGHT MAGIC -153356 \$37.00 AUD | \$44.00 NZD (suggested clear blocks: b, e, h) 8 cling stamps O Coordinates with Halloween Magic Dies