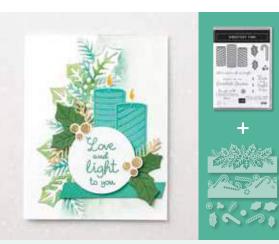

POINSETTIA PETALS BUNDLE Photopolymer • 155148 \$99.00 Aud | \$119.50 NZD Coordinate and save! Buy the stamp set and dies bundle (p. 16) and save 10%.

PLUSH POINSETTIA SPECIALTY PAPER 153486 \$19.25 AUD | \$23.00 NZD

**REAL RED 3/8" (1 CM) SHEER RIBBON** 153535 **\$12.25** Aud I **\$14.75** NZD Dainty sheer ribbon with satin edges. 10 yards (9.1 m). *Real Red* 

POINSETTIA PETALS STAMP SET + POINSETTIA DIES Photopolymer • 155148 **\$99.00** aud | **\$119.50** nzd

POINSETTIA DIES 153522 \$63.00 AUD | \$76.00 NZD Use with the Stampin' Cut & Emboss Machine (AC p. 170) to quickly create custom accents. 18 dies. Largest die: 3" x 3-1/4" (7.6 x 8.3 cm).

POINSETTIA PETALS 153475 \$47.00 AUD | \$57.00 NZD (suggested clear blocks: c, d, e) 18 photopolymer stamps • Two-Step O Coordinates with Poinsettia Dies