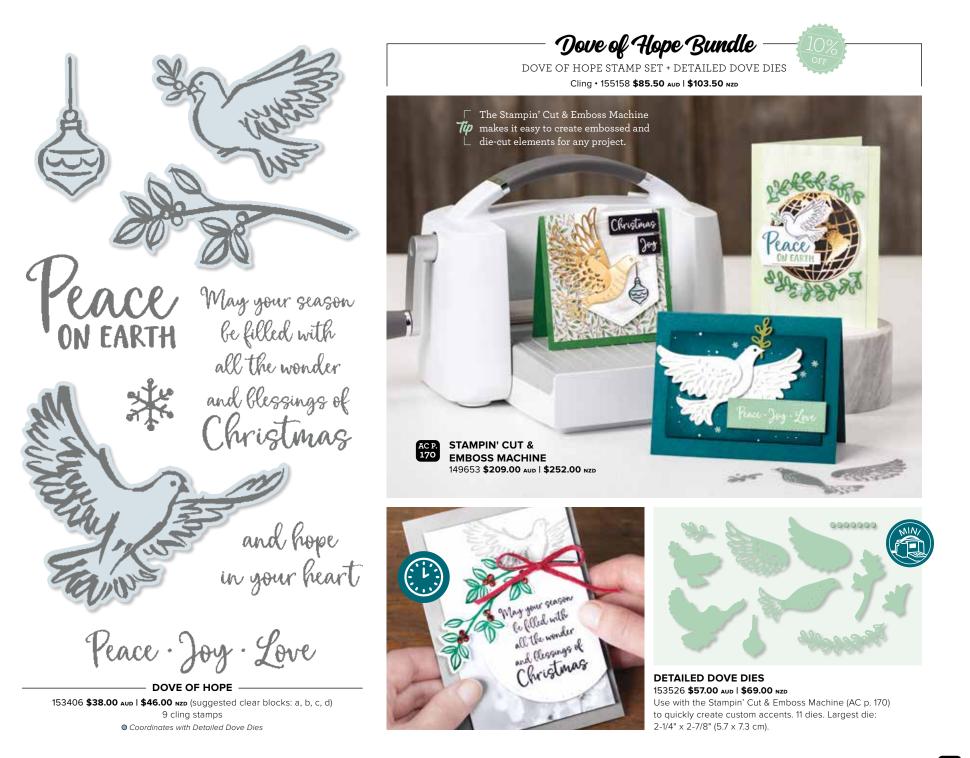

# Peaceful Nativity Bundle

PEACEFUL NATIVITY STAMP SET + NATIVITY DIES Cling • 155161 **\$75.50** aug I **\$90.75** NZD

NATIVITY DIES 153525 \$49.00 AUD | \$59.00 NZD Use with the Stampin' Cut & Emboss Machine (AC p. 170) to quickly create custom accents. 10 dies. Largest die: 3-1/2" x 2-5/8" (8.9 x 6.7 cm).

PEACEFUL NATIVITY 153310 \$35.00 AUD | \$42.00 NZD (Suggested clear blocks: a, b, d, e) 9 cling stamps © Coordinates with Nativity Dies

PEACE & JOY STAMP SET + JOY DIES Photopolymer • 155167 **\$78.25** Aud | **\$94.50** NZD

Once you stamp the word, cut it out and layer it using the Joy Dies.

You can also stack the die cuts for even more layering fun.

JOY DIES 153530 \$56.00 aud | \$67.00 NZD

Use with the Stampin' Cut & Emboss Machine (AC p. 170) to quickly create custom accents. 9 dies. Largest die:  $3-7/8" \times 1-7/8" (9.8 \times 4.8 \text{ cm}).$ 

\$31.00 Aud | \$38.00 NZD (suggested clear blocks: a, c, g
 19 photopolymer stamps
 Coordinates with Joy Dies

CHRISTMAS GLEAMING Returning fave! 150464 \$37.00 AUD | \$44.00 NZD (suggested clear blocks: a, b, c, d, g) 9 cling stamps © Coordinates with Gleaming Ornaments Punch Pack