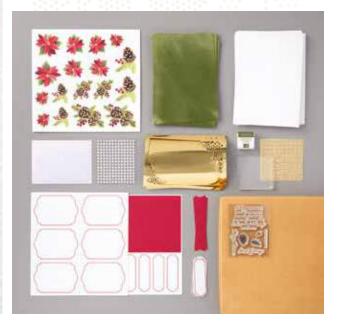

# JOY OF SHARING 🕞

All-Inclusive Card Kit 15 CARDS

#### 153650 \$61.00 AUD | \$74.00 NZD

Makes 15 traditional or photo cards, using the included 7-piece Joy of Sharing Photopolymer Stamp Set. Folded card size: 5" x 7" (12.7 x 17.8 cm). Includes envelopes and 9-1/4" x 9-1/4" x 1-7/8" (23.5 x 23.5 x 4.8 cm) kraft box. Bumblebee, Early Espresso, gold foil, Granny Apple Green, Mossy Meadow, Real Red, Soft Suede, white