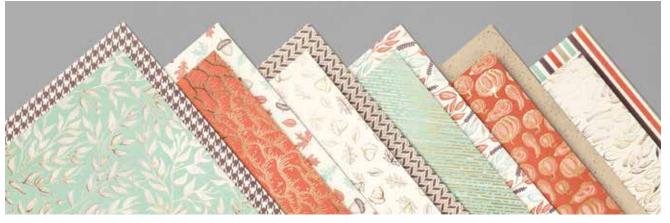

### GILDED AUTUMN SPECIALTY DESIGNER SERIES PAPER 153520 \$26.00 AUD | \$32.00 NZD

Elegant designs in earthy colours. Copper foil and gold foil on some designs. Some images can be cut out using the Autumn Punch Pack (p. 46). 12 sheets: 2 each of 6 double-sided designs\*. 12" x 12" (30.5 x 30.5 cm). Acid free, lignin free. *Cajun Craze, copper foil, Crumb Cake, Early Espresso, gold foil, Mint Macaron, Very Vanilla* 