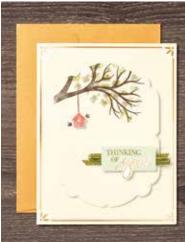

# JOY OF SHARING 🕞

All-Inclusive Card Kit 15 CARDS

#### 153650 \$61.00 AUD | \$74.00 NZD

Makes 15 traditional or photo cards, using the included 7-piece Joy of Sharing Photopolymer Stamp Set. Folded card size: 5" x 7" (12.7 x 17.8 cm). Includes envelopes and 9-1/4" x 9-1/4" x 1-7/8" (23.5 x 23.5 x 4.8 cm) kraft box. Bumblebee, Early Espresso, gold foil, Granny Apple Green, Mossy Meadow, Real Red, Soft Suede, white