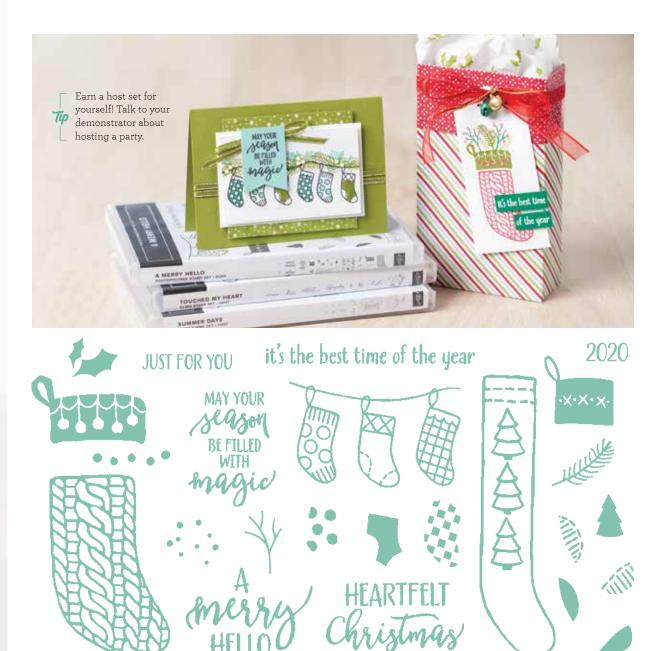

## STEP IT UP

Our step it up samples throughout the catalogue start with the simplest sample on the left. Each subsequent sample to the right adds more layers and embellishments. Whether you want to stay simple or step it up, these creations will inspire you.

When you want a project that takes less time or is a good choice for quick multiples, look for the clock icon.

Products marked with this icon are sized to work with the Mini Stampin' Cut & Emboss Machine.