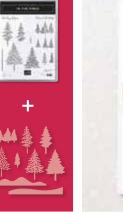

## - In The Pines Bundle -

IN THE PINES STAMP SET + PINE WOODS DIES Photopolymer • 155182 **\$90.00** aud | **\$108.00** nzd

**PINE WOODS DIES** 153563 **\$63.00** AUD | **\$76.00** NZD Use with the Stampin' Cut & Emboss Machine (AC p. 170) to quickly create custom accents. 9 dies. Largest die: 5-11/16" x 7/8" (14.4 x 2.2 cm).

153448 **\$37.00 лир I \$44.00 мгр** (suggested clear blocks: b, c, d, e) 14 photopolymer stamps • Two-Step © *Coordinates with Pine Woods Dies* 