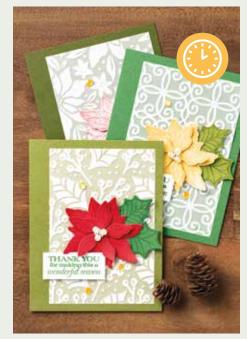

## POINSETTIA PLACE

SUITE 💽

Nothing says classic Christmas like these pretty, seasonal blooms in a traditional colour scheme. Create soft, tone-on-tone poinsettias that embody elegant beauty.

## POINSETTIA PLACE SUITE COLLECTION Photopolymer • 155109 \$164.50 AUD | \$198.25 NZD

Get a coordinating selection of products with one simple purchase. Suite collection includes one each of the items shown on this page. Add ink, cardstock and adhesive (see annual catalogue) to complete your project.

# POINSETTIA PLACE DESIGNER SERIES PAPER 153487 \$20.00 AUD | \$24.25 NZD

Poinsettias, pine cones and holly combine with subtle visual texture for a rustic feel. Some images can be cut out using the Poinsettia Dies (p. 16). Or layer behind the Plush Poinsettia Specialty Paper for an elegant look. 12 sheets: 2 each of 6 double-sided designs\*. 12" x 12" (30.5 x 30.5 cm). Acid free, lignin free. *Bumblebee, Garden Green, Old Olive, Real Red, Soft Suede, Whisper White* 