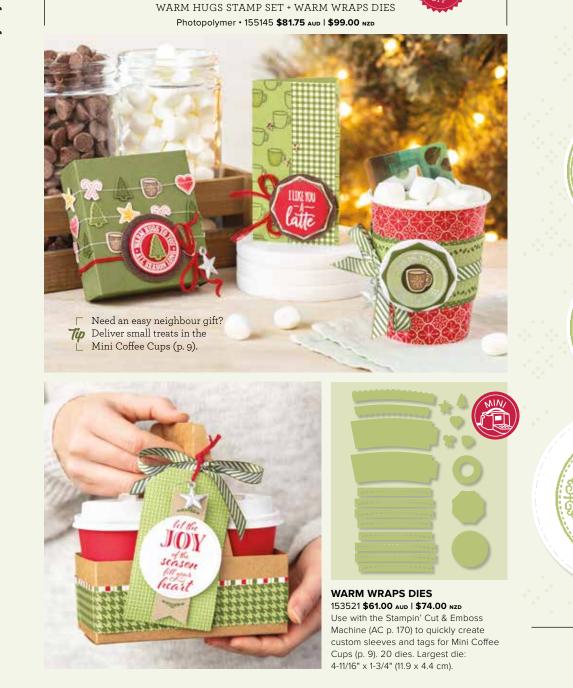

# HEARTWARMING HUGS

# SUITE 🕞

Capture the feeling of sitting inside on a cool night alongside a warm cup of cocoa with this bundle of goodness. You'll love the packaging possibilities of the coffee cups and carriers.

## HEARTWARMING HUGS SUITE COLLECTION Photopolymer • 155106 \$214.75 AUD | \$259.50 NZD

Get a coordinating selection of products with one simple purchase. Suite collection includes one each of the items shown on this page. Add ink, cardstock and adhesive (see annual catalogue) to complete your project.

## C HEARTWARMING HUGS DESIGNER SERIES PAPER 153492 \$20.00 aud | \$24.25 NZD

Patterns perfect for packaging or cards in traditional Christmas colours. 12 sheets: 2 each of 6 double-sided designs\*. 12" x 12" (30.5 x 30.5 cm). Acid free, lignin free.

Mossy Meadow, Pear Pizzazz, Real Red, Whisper White

WARM HUGS BUNDLE Photopolymer 155145 **\$81.75** AUD | **\$99.00** NZD Coordinate and save! Buy the stamp set and dies bundle (p. 10) and save 10%.

**WRAPPED IN CHRISTMAS STAMP SET (P. 11)** Cling • 153481 **\$38.00** Auto I **\$46.00** Nzto 10 cling stamps.

MINI COFFEE CARRIER 153508 **\$8.75** AUD | **\$10.50** NZD Each customisable carrier holds 2 Mini Coffee cups. 8 kraft carriers. 11-1/2" × 10" (29.2 × 25.4 cm).

MINI COFFEE CUPS 153493 \$13.00 AUD | \$15.75 NZD White cups for treats and drinks (up

to 200° F I 93° C). 8 paper cups and 8 plastic lids. 3-1/2" (8.9 cm) high; 3-1/4" (8.3 cm) top diameter; 2-1/4" (5.7 cm) bottom diameter. Food safe.

**WRAPPED IN TEXTURE EMBOSSING FOLDERS** 153574 **\$14.00** Auto I **\$16.75** NZD Use with the Stampin' Cut & Emboss Machine (AC p. 170). 2 folders. 3-3/8" x 6-1/4" (8.6 x 15.9 cm) each.

MOSSY MEADOW 3/8" (1 CM) DIAGONAL STRIPE RIBBON 153542 \$13.00 aub | \$15.75 NZD Mossy Meadow and white diagonal stripes. 10 yards (9.1 cm). Mossy Meadow, white

REAL RED 3/16" (4.8 MM) BRAIDED LINEN TRIM 153546 \$12.25 AUD | \$14.75 NZD

Thick, rustic ribbon in festive colour. Trim can be unwoven easily if you want a frayed look. 10 yards (9.1 m). *Real Red* 

GLITTER STAR ORNAMENTS 153543 \$14.00 AUD | \$16.75 NZD Glittery silver star ornaments with silver strings, ready to tie to cards or packages. 12 pieces. 7/8" (2.2 cm).

Warm Hugs Bundle

WARM HUGS 153478 \$30.00 AUD I \$36.00 NZD (suggested clear blocks: a, b, c, g, h) 21 photopolymer stamps • Two-Step O Coordinates with Warm Wraps Dies

See.

YOU'RE THE marshmallows TO MY COCOA

IT'S THE MOST wonderful TIME OF THE YEAR

FRIENDS & Family ARE THE TRUEST gifts of CHRISTMAS

WRAPPED IN CHRISTMAS 153481 \$38.00 AUD | \$46.00 NZD (suggested clear blocks: a, b, c, d, h) 10 cling stamps O Coordinates with Warm Wraps Dies

O Coordinates with Gift Bow Builder Punch

153606 **\$31.00** aud | **\$38.00** nzd Largest punched image: 2-1/4" x 1-3/4" (5.7 x 4.4 cm).