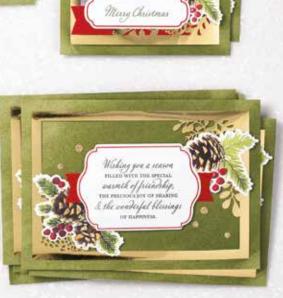

# JOY OF SHARING 🕞

All-Inclusive Card Kit 15 CARDS

#### 153650 \$61.00 AUD | \$74.00 NZD

Makes 15 traditional or photo cards, using the included 7-piece Joy of Sharing Photopolymer Stamp Set. Folded card size: 5" x 7" (12.7 x 17.8 cm). Includes envelopes and 9-1/4" x 9-1/4" x 1-7/8" (23.5 x 23.5 x 4.8 cm) kraft box. Bumblebee, Early Espresso, gold foil, Granny Apple Green, Mossy Meadow, Real Red, Soft Suede, white

Wishing gen a season

THE PRECIOUS FOT OF BREAKING

the wonderful blessings

IN THE OPPOTER warmth of prindship,

ATLANT W

CORNER OF

----

Wishing you a season FILLED WITH THE SPECIAL warmth of friendship, THE PRECIOUS JOY OF SHARING & the wonderful blessings OF HAPPINESS.

Merry Christmas TO YOU & YOURS

Season's Greetings 🦎 JOY OF SHARING STAMP SET