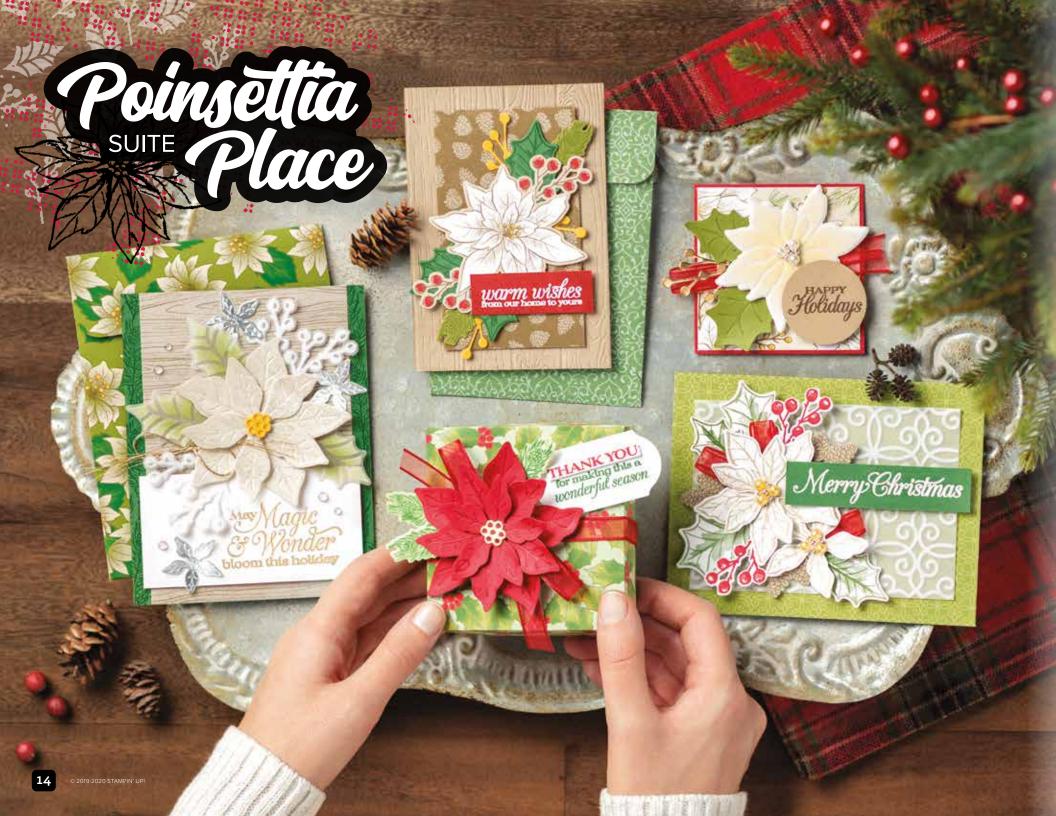

## POINSETTIA PLACE

SUITE 💽

Nothing says classic Christmas like these pretty, seasonal blooms in a traditional colour scheme. Create soft, tone-on-tone poinsettias that embody elegant beauty.

## POINSETTIA PLACE SUITE COLLECTION Photopolymer • 155109 \$164.50 AUD | \$198.25 NZD

Get a coordinating selection of products with one simple purchase. Suite collection includes one each of the items shown on this page. Add ink, cardstock and adhesive (see annual catalogue) to complete your project.

REAL RED OLD OLIVE GARDEN GREEN BUMBLEBEE SOFT SUEDE