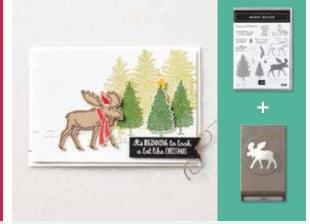

Returning fave! MERRY MOOSE STAMP SET + MOOSE PUNCH Photopolymer • 153015 **\$54.75** Aud | **\$66.50** NZD

**MOOSE PUNCH** *Returning fave!* 150652 **\$31.00** AUD | **\$38.00** NZD Punched image: 1-3/4" x 2" (4.4 x 5.1 cm).