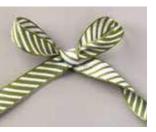

MOSSY MEADOW 3/8" (1 CM) DIAGONAL STRIPE RIBBON 153542 \$13.00 aub | \$15.75 NZD Mossy Meadow and white diagonal stripes. 10 yards (9.1 cm). Mossy Meadow, white

REAL RED 3/16" (4.8 MM) BRAIDED LINEN TRIM 153546 \$12.25 AUD | \$14.75 NZD