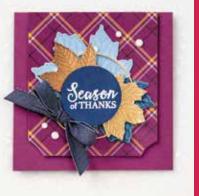

## PLAID TIDINGS SUITE 🖸

These classic images and patterns are ready for any Christmas project, but don't stop there. Use these fresh designs all year long.

### PLAID TIDINGS SUITE COLLECTION Photopolymer • 155126

\$114.00 AUD | \$138.00 NZD

Get a coordinating selection of products with one simple purchase. Suite collection includes one each of the items shown on this page. Add ink, cardstock and adhesive (see annual catalogue) to complete your project.

#### C PLAID TIDINGS 6" X 6" (15.2 X 15.2 CM) DESIGNER SERIES PAPER 153527 \$20.00 aud | \$24.25 NZD

All-season plaids for Christmas and more. 48 sheets: 4 each of 12 double-sided designs\*. 6" x 6" (15.2 x 15.2 cm). Acid free, lignin free. Basic Black, Blackberry Bliss, Bumblebee, Cajun Craze, Cherry Cobbler, Cinnamon Cider, Crumb Cake, Mango Melody, Melon Mambo, Misty Moonlight, Pretty Peacock, Pumpkin Pie, Rich Razzleberry, Seaside Spray, Shaded Spruce, Whisper White