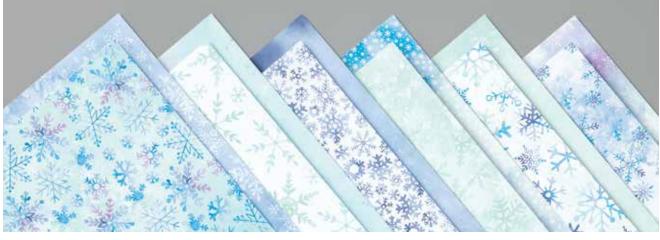

#### SNOWFLAKE SPLENDOR DESIGNER SERIES PAPER 153512 \$20.00 aud | \$24.25 NZD

Hand-painted snowflakes and wintry blues combine for an instant watercolour feel. 12 sheets: 2 each of 6 double-sided designs\*. 12" x 12" (30.5 x 30.5 cm). Acid free, liqnin free.

Balmy Blue, Coastal Cabana, Highland Heather, Misty Moonlight, Night of Navy, Pacific Point, Pool Party, Whisper White

SNOWFLAKE WISHES BUNDLE Photopolymer • 155172 \$97.00 AUD | \$117.75 NZD Coordinate and save! Buy the stamp set and dies bundle