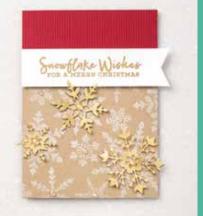

SNOWFLAKE SPLENDOR 1/4" (6.4 MM) RIBBON 153548 \$12.25 AUD | \$14.75 NZD Iridescent ribbon with metallic thread woven throughout. 10 yards (9.1 m).

SNOWFLAKE WISHES STAMP SET + SO MANY SNOWFLAKES DIES Photopolymer • 155172 **\$97.00** aud | **\$117.75** NZD

IN THE coldest moments OF THE YEAR, my heart is WARM BECAUSE you're near

FOR A

Friendship Is One of a Kind

204

HAPPY HANUKKAH

SNOWFLAKE WISHES 153444 \$45.00 Aud | \$55.00 Nzd (suggested clear blocks: b, c, d) 17 photopolymer stamps O Coordinates with So Many Snowflakes Dies