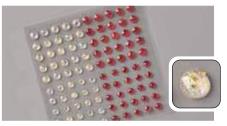

153536 \$14.00 AUD | \$16.75 NZD

Adhesive-backed, faceted gems with gold glitter flecks. 100 pieces in 2 colours: clear and Real Red. 2 sizes: 4 mm, 5 mm. Real Red