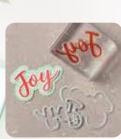

PEACEFUL NATIVITY 153310 \$35.00 AUD | \$42.00 NZD (Suggested clear blocks: a, b, d, e) 9 cling stamps © Coordinates with Nativity Dies

PEACE & JOY STAMP SET + JOY DIES Photopolymer • 155167 **\$78.25** Aud | **\$94.50** NZD

Once you stamp the word, cut it out and layer it using the Joy Dies.

You can also stack the die cuts for even more layering fun.

JOY DIES 153530 \$56.00 aud | \$67.00 NZD

Use with the Stampin' Cut & Emboss Machine (AC p. 170) to quickly create custom accents. 9 dies. Largest die:  $3-7/8" \times 1-7/8" (9.8 \times 4.8 \text{ cm}).$ 

PEACE & JOY BUNDLE • P.18 Photopolymer • 155167 \$78.25 AUD | \$94.50 NZD Peace & Joy Stamp Set + Joy Dies

**FIRESIDE TRIMMINGS** BUNDLE • P. 20 Photopolymer • 155205 \$81.75 AUD | \$99.00 NZD Fireside Trimmings Stamp Set + Fireside Dies