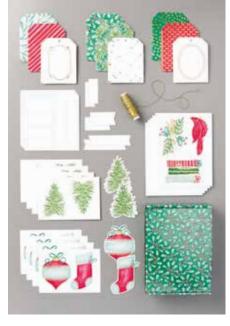

#### 153649 \$52.00 AUD | \$63.00 NZD

Makes 30 tags, 5 each of 6 designs. Tag size: 3-1/4"  $\times$  4-1/4" (8.3  $\times$  10.8 cm). Complete using the Tag Buffet Photopolymer Stamp Set (sold separately). Includes 7-5/8"  $\times$  5-3/4"  $\times$  1-3/4" (19.3  $\times$  14.6  $\times$  4.4 cm) designer box. *Garden Green, gold, Pool Party, Real Red, Shaded Spruce, white* 

## Invite friends, earn free stuff!

You + five friends buy kits → Craft together, have fun → You host, you earn free products! Talk to your demonstrator for details. Or make the project yourself with these additional products.

- Tag Buffet Stamp Set
- Garden Green, Real Red and Shaded
- Spruce Classic Stampin' Pads™ (AC p. 142)
- Stampin' Dimensionals® (AC p. 162)

MAY THE GOOD TIMES OF TODAY BECOME THE CHERISHED MEMORIES OF TOMORROW. WISHING YOU LOTS OF LOVE, JOY & HAPPINESS.

Jeason of with love

FOR YOU

 TAG BUFFET

 153612 \$31.00 AUD | \$38.00 NZD (suggested clear blocks: b, d, h)

 14 photopolymer stamps