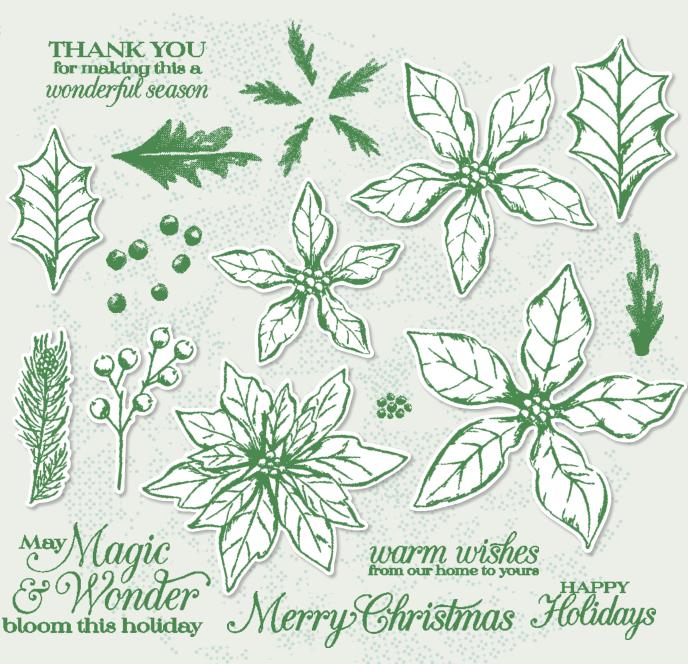

POINSETTIA DIES 153522 \$63.00 AUD | \$76.00 NZD Use with the Stampin' Cut & Emboss Machine (AC p. 170) to quickly create custom accents. 18 dies. Largest die: 3" x 3-1/4" (7.6 x 8.3 cm).

POINSETTIA PETALS 153475 \$47.00 AUD | \$57.00 NZD (suggested clear blocks: c, d, e) 18 photopolymer stamps • Two-Step O Coordinates with Poinsettia Dies