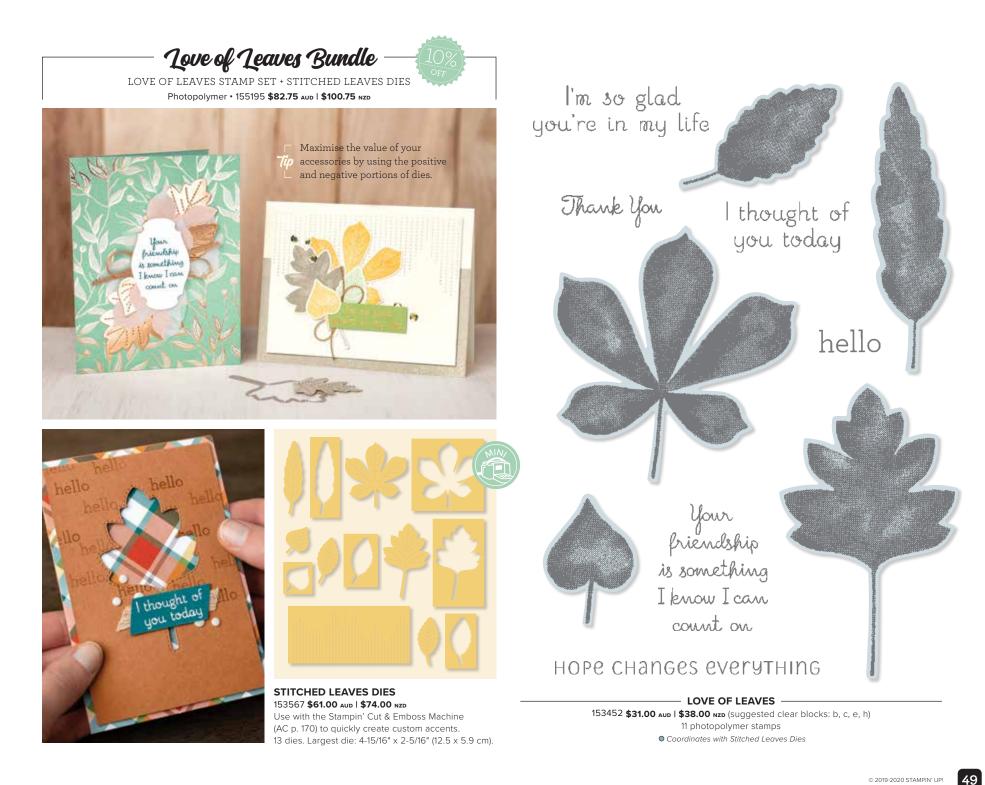

POINSETTIA DIES 153522 \$63.00 AUD | \$76.00 NZD Use with the Stampin' Cut & Emboss Machine (AC p. 170) to quickly create custom accents. 18 dies. Largest die: 3" x 3-1/4" (7.6 x 8.3 cm).

POINSETTIA PETALS 153475 \$47.00 AUD | \$57.00 NZD (suggested clear blocks: c, d, e) 18 photopolymer stamps • Two-Step O Coordinates with Poinsettia Dies

# Peaceful Nativity Bundle

PEACEFUL NATIVITY STAMP SET + NATIVITY DIES Cling • 155161 **\$75.50** aug I **\$90.75** NZD

NATIVITY DIES 153525 \$49.00 AUD | \$59.00 NZD Use with the Stampin' Cut & Emboss Machine (AC p. 170) to quickly create custom accents. 10 dies. Largest die: 3-1/2" x 2-5/8" (8.9 x 6.7 cm).

PEACEFUL NATIVITY 153310 \$35.00 AUD | \$42.00 NZD (Suggested clear blocks: a, b, d, e) 9 cling stamps © Coordinates with Nativity Dies

PEACE & JOY STAMP SET + JOY DIES Photopolymer • 155167 **\$78.25** Aud | **\$94.50** NZD

Once you stamp the word, cut it out and layer it using the Joy Dies.

You can also stack the die cuts for even more layering fun.

JOY DIES 153530 \$56.00 aud | \$67.00 NZD

Use with the Stampin' Cut & Emboss Machine (AC p. 170) to quickly create custom accents. 9 dies. Largest die:  $3-7/8" \times 1-7/8" (9.8 \times 4.8 \text{ cm}).$ 

\$31.00 Aud | \$38.00 NZD (suggested clear blocks: a, c, g
 19 photopolymer stamps
 Coordinates with Joy Dies

CHRISTMAS GLEAMING Returning fave! 150464 \$37.00 AUD | \$44.00 NZD (suggested clear blocks: a, b, c, d, g) 9 cling stamps © Coordinates with Gleaming Ornaments Punch Pack