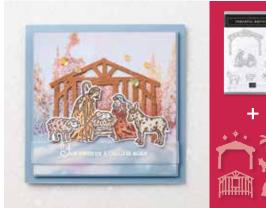

# Peaceful Nativity Bundle

PEACEFUL NATIVITY STAMP SET + NATIVITY DIES Cling • 155161 **\$75.50** aug I **\$90.75** NZD

NATIVITY DIES 153525 \$49.00 AUD | \$59.00 NZD Use with the Stampin' Cut & Emboss Machine (AC p. 170) to quickly create custom accents. 10 dies. Largest die: 3-1/2" x 2-5/8" (8.9 x 6.7 cm).

PEACEFUL NATIVITY 153310 \$35.00 AUD | \$42.00 NZD (Suggested clear blocks: a, b, d, e) 9 cling stamps © Coordinates with Nativity Dies

PEACE & JOY STAMP SET + JOY DIES Photopolymer • 155167 **\$78.25** Aud | **\$94.50** NZD

Carpon Contraction 20,000,000,000,000,000 

**POINSETTIA PETALS** BUNDLE • P.16 Photopolymer • 155148 \$99.00 AUD | \$119.50 NZD Poinsettia Petals Stamp Set + Poinsettia Dies

PEACEFUL NATIVITY BUNDLE • P.17 Cling • 155161 \$75.50 AUD | \$90.75 NZD Peaceful Nativity Stamp Set + Nativity Dies