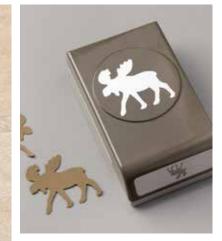

Returning fave! MERRY MOOSE STAMP SET + MOOSE PUNCH Photopolymer • 153015 **\$54.75** Aud | **\$66.50** NZD

**MOOSE PUNCH** *Returning fave!* 150652 **\$31.00** AUD | **\$38.00** NZD Punched image: 1-3/4" x 2" (4.4 x 5.1 cm).