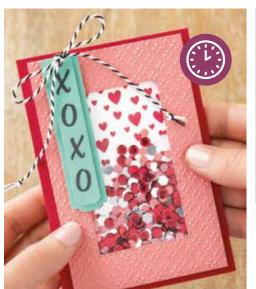

When you want a project that takes less time or is a good choice for quick multiples, look for the clock icon.

Products marked with this icon are sized to work with the Mini Stampin' Cut & Emboss Machine.