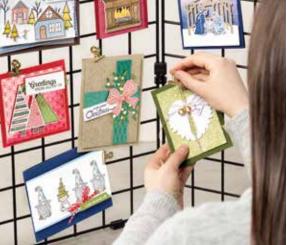

#### CARD DISPLAY 153610 \$52.00 AUD | \$63.00 NZD

Show off the cards you make and receive on this black wire display stand. 2 foldable panels let you adjust the footprint of the display. Includes 2 panels, 3 hinges, 4 stabilising feet and 12 gold library clips. Panel size: 12" x 18" (30.5 x 46 cm) each.