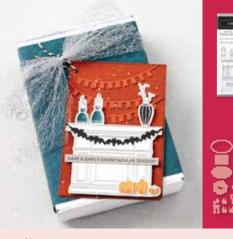

# CHRISTMAS COUNTDOWN

## Kit Returning fave!

### 150703 \$52.00 AUD | \$63.00 NZD

Get ready for Christmas with hand-crafted advent decor. Fill the boxes with small treats, and let the countdown begin! Kit includes enough supplies to decorate 25 mini boxes, plus a sturdy outer box to hold them all. Outer box: 11-3/16" x 11-3/16" x 2-3/16" (28.4 x 28.4 x 5.6 cm). Mini box: 2-1/8" x 2-1/8" x 2-1/16" (5.4 x 5.4 x 5.2 cm). Adhesive sold separately.

7

Cherry Cobbler, Early Espresso, gold foil, Mossy Meadow, white

Celebrate the return of Christmas with the return of these favourite products. See more ideas on social media—just search by the product's name.