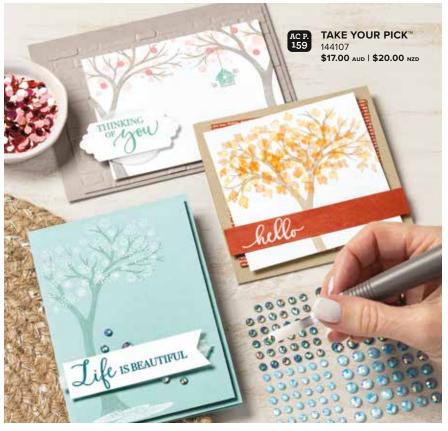

argest die: 2-3/8" × 2-1/2" (6 × 6.4 cm). GATHER TOGETHER *Returning fave!* 150589 \$30.00 Aub | \$36.00 NZD (suggested clear blocks: b, d, g) 10 photopolymer stamps © Coordinates with Gathered Leaves Dies

### Autumn Goodness Bundle

AUTUMN GOODNESS STAMP SET + AUTUMN WHEELBARROW DIES Photopolymer • 155194 **\$80.00** aud | **\$96.25** NZD





AUTUMN WHEELBARROW DIES 153568 **\$59.00** Aub I **\$71.00** NZD Use with the Stampin' Cut & Emboss Machine (AC p. 170) to quickly create custom accents. 9 dies. Largest die: 4-5/16" x 1-7/16" (11 x 3.7 cm).



153454 **\$30.00 лир I \$36.00 ихо** (suggested clear blocks: a, b, d) 10 photopolymer stamps © Coordinates with Autumn Wheelbarrow Dies





11 dies. Largest die: 5" x 3-1/4" (12.7 x 8.3 cm).

• Coordinates with Autumn Essentials Dies











### GOLD CARDS & ENVELOPES 153532 \$17.50 Aud | \$21.00 NZD

Vanilla cards with coordinating metallic gold envelopes. Detailing on cards is just the right size to frame a photo or stamped image. 10 cards and 10 envelopes. Card:  $4-1/4" \times 5-1/2"$  (10.8 x 14 cm). Gold, vanilla



### MAGIC IN THIS NIGHT

SUITE 🕑

Add a touch of spooky elegance with the detailed imagery and striking colours of this suite. Make your treat packaging prettier than ever.

#### MAGIC IN THIS NIGHT SUITE COLLECTION Cling • 155122 \$155.00 aud | \$186.25 NZD

Get a coordinating selection of products with one simple purchase. Suite collection includes one each of the items shown on this page. Add ink, cardstock and adhesive (see annual catalogue) to complete your project.





## MAGIC IN THIS NIGHT DESI