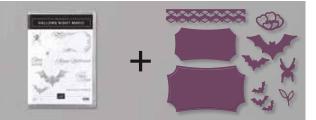

Basic Black, Blackberry Bliss, Cajun Craze, Pretty Peacock, Whisper White

Cling • 155188 **\$81.75** AUD | **\$98.00** NZD Coordinate and save! Buy the stamp set and dies bundle (p. 54) and save 10%.

HALLOWS NIGHT MAGIC BUNDLE

1-1/2" (3.8 CM) METALLIC

MESH RIBBON 153550 \$14.00 Aud | \$16.75 NZD Silver mesh ribbon. Add colour using Classic Stampin' Ink (AC p. 142–144) and Sponge Daubers (AC p. 147). 10 yards (9.1 m).

HALLOWS NIGHT MAGIC -153356 \$37.00 AUD | \$44.00 NZD (suggested clear blocks: b, e, h) 8 cling stamps O Coordinates with Halloween Magic Dies