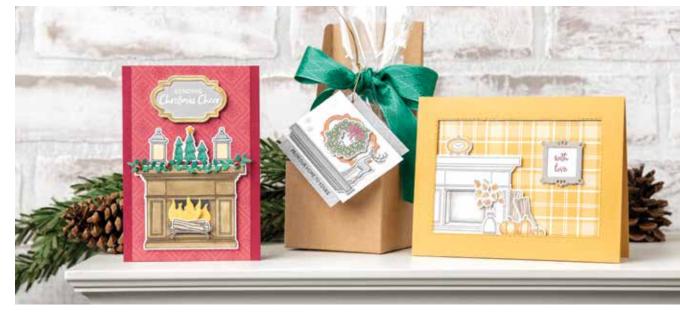

# Fireside Trimmings Bundle

FIRESIDE TRIMMINGS STAMP SET + FIRESIDE DIES Photopolymer • 155205 **\$81.75** Aud | **\$99.00** NZD

**FIRESIDE DIES** 153572 **\$61.00** AUD | **\$74.00** NZD Use with the Stampin' Cut & Emboss Machine (AC p. 170) to quickly create custom accents. 25 dies. Largest die: 3" x 2-5/16" (7.6 x 5.9 cm).

FIRESIDE TRIMMINGS

153458 **\$30.00 AUD | \$36.00 NZD** (suggested clear blocks: a, b, d, e, g) 18 photopolymer stamps

Coordinates with Fireside Dies

 TREE ANGLE

 153442 \$30.00 AUD | \$36.00 NZD (suggested clear blocks: a, c, d, g)