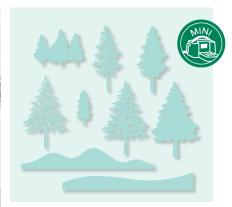

## - In The Pines Bundle -

IN THE PINES STAMP SET + PINE WOODS DIES Photopolymer • 155182 **\$90.00** aud | **\$108.00** nzd

**PINE WOODS DIES** 153563 **\$63.00** AUD | **\$76.00** NZD Use with the Stampin' Cut & Emboss Machine (AC p. 170) to quickly create custom accents. 9 dies. Largest die: 5-11/16" x 7/8" (14.4 x 2.2 cm).

153448 **\$37.00 лир I \$44.00 мгр** (suggested clear blocks: b, c, d, e) 14 photopolymer stamps • Two-Step © *Coordinates with Pine Woods Dies* 