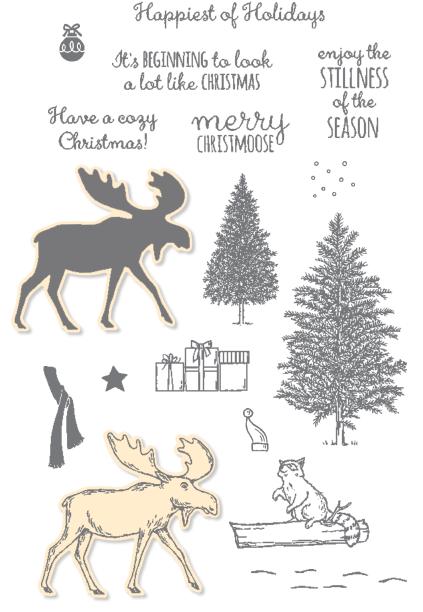

Returning fave! MERRY MOOSE STAMP SET + MOOSE PUNCH Photopolymer • 153015 **\$54.75** Aud | **\$66.50** NZD

**MOOSE PUNCH** *Returning fave!* 150652 **\$31.00** AUD | **\$38.00** NZD Punched image: 1-3/4" x 2" (4.4 x 5.1 cm).

# HAPPY CHRISTMAS

BE MERRY!

WISHING YOU PEACE NOW AND ALWAYS

TO YOU AND YOURS

JOY TO THE WORLD

 
 YULETIDE PASTURE

 153316 \$37.00 мир | \$44.00 мгр (suggested clear blocks: b, c, d, e) 8 cling stamps

JINGLE BELLS *Returning fave!* 149598 **\$8.75** AUD | **\$10.50** NZD Jingle bells with ring on top for easy tying. 24 pieces: 8 each of 3 colours. 3/8" (1 cm). *Cherry Cobbler, gold, Shaded Spruce* 