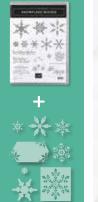

### SNOWFLAKE SPLENDOR

### SUITE 🕒

Enjoy the splendour of hand-painted imagery in a rich, cool colour palette. Get swept away with a flurry of creative products designed to inspire you.

### SNOWFLAKE SPLENDOR SUITE COLLECTION Photopolymer • 155115

\$165.00 AUD | \$199.75 NZD Get a coordinating selection of products with one simple purchase. Suite bundle includes one each of the items shown on this page. Add ink, cardstock and adhesive (see annual catalogue) to complete your project.

#### SNOWFLAKE SPLENDOR DESIGNER SERIES PAPER 153512 \$20.00 aud | \$24.25 NZD

Hand-painted snowflakes and wintry blues combine for an instant watercolour feel. 12 sheets: 2 each of 6 double-sided designs\*. 12" x 12" (30.5 x 30.5 cm). Acid free, liqnin free.