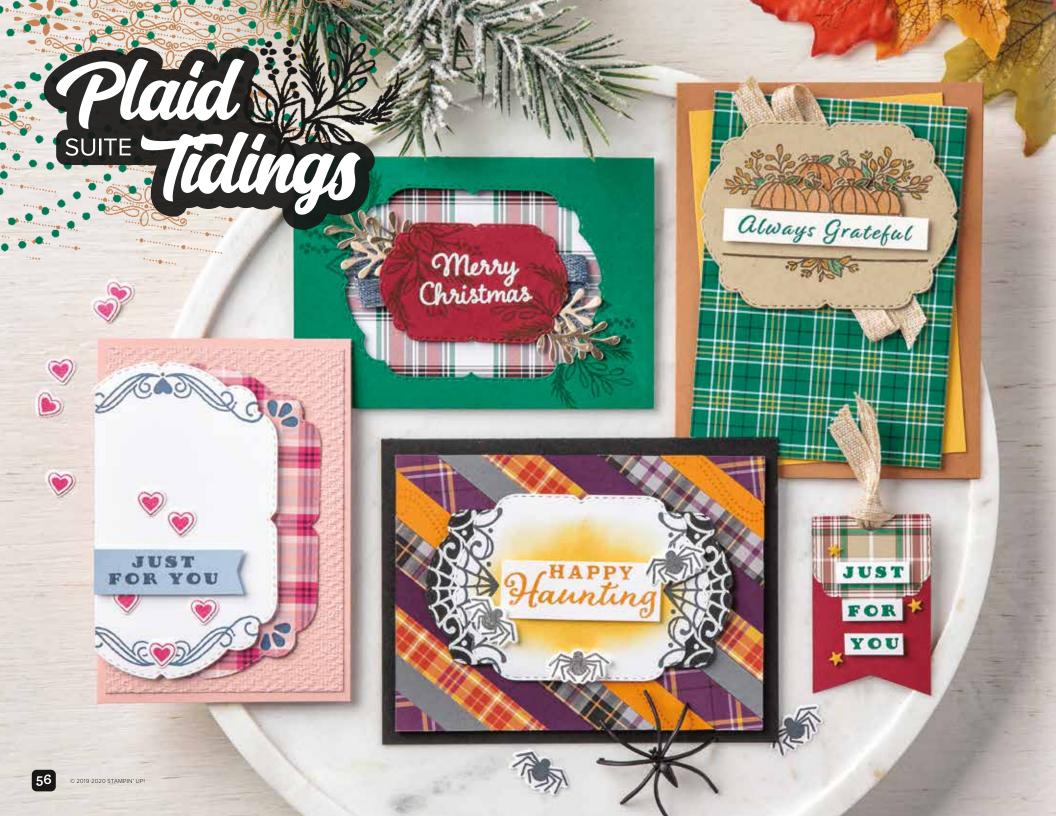

## PLAID TIDINGS SUITE 🖸

These classic images and patterns are ready for any Christmas project, but don't stop there. Use these fresh designs all year long.

### PLAID TIDINGS SUITE COLLECTION Photopolymer • 155126

\$114.00 AUD | \$138.00 NZD

Get a coordinating selection of products with one simple purchase. Suite collection includes one each of the items shown on this page. Add ink, cardstock and adhesive (see annual catalogue) to complete your project.

#### C PLAID TIDINGS 6" X 6" (15.2 X 15.2 CM) DESIGNER SERIES PAPER 153527 \$20.00 aud | \$24.25 NZD

All-season plaids for Christmas and more. 48 sheets: 4 each of 12 double-sided designs\*. 6" x 6" (15.2 x 15.2 cm). Acid free, lignin free. Basic Black, Blackberry Bliss, Bumblebee, Cajun Craze, Cherry Cobbler, Cinnamon Cider, Crumb Cake, Mango Melody, Melon Mambo, Misty Moonlight, Pretty Peacock, Pumpkin Pie, Rich Razzleberry, Seaside Spray, Shaded Spruce, Whisper White