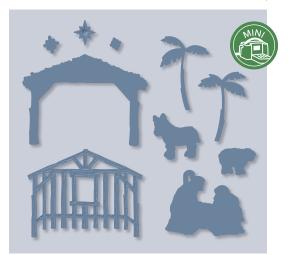

# Peaceful Nativity Bundle

PEACEFUL NATIVITY STAMP SET + NATIVITY DIES Cling • 155161 **\$75.50** aug I **\$90.75** NZD

NATIVITY DIES 153525 \$49.00 AUD | \$59.00 NZD Use with the Stampin' Cut & Emboss Machine (AC p. 170) to quickly create custom accents. 10 dies. Largest die: 3-1/2" x 2-5/8" (8.9 x 6.7 cm).

PEACEFUL NATIVITY 153310 \$35.00 AUD | \$42.00 NZD (Suggested clear blocks: a, b, d, e) 9 cling stamps © Coordinates with Nativity Dies

PEACE & JOY STAMP SET + JOY DIES Photopolymer • 155167 **\$78.25** Aud | **\$94.50** NZD