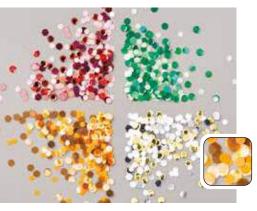

Rotate the paper 180 degrees and use the Stamparatus to stamp it again.

SEQUINS FOR EVERYTHING 153556 \$21.00 AUD | \$25.25 NZD No-hole sequins in a rainbow of colours. 4 colour groups

and 3 shapes: faceted circle, flat circle, hexagon. Each colour group has 3 different shades. Approximately 3,600 pieces. 4 mm, 5 mm. *Green, metallic, orange, red* 