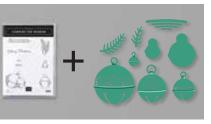

### 150703 \$52.00 AUD | \$63.00 NZD

Get ready for Christmas with hand-crafted advent decor. Fill the boxes with small treats, and let the countdown begin! Kit includes enough supplies to decorate 25 mini boxes, plus a sturdy outer box to hold them all. Outer box: 11-3/16" x 11-3/16" x 2-3/16" (28.4 x 28.4 x 5.6 cm). Mini box: 2-1/8" x 2-1/8" x 2-1/16" (5.4 x 5.4 x 5.2 cm). Adhesive sold separately.

7

Cherry Cobbler, Early Espresso, gold foil, Mossy Meadow, white

Celebrate the return of Christmas with the return of these favourite products. See more ideas on social media—just search by the product's name.

Make It You'rs

Customise the boxes by using other products such as Designer Series Paper (AC p. 148–150).

Decorate the front and back of the box for additional versatility. Use one piece from the kit to create a template.

Create a storage piece that goes with your decor and use it to hold small trinkets, jewellery and more.

Make fun birthday packaging or a delightful Christmas countdown. There's no limit to what you can do.