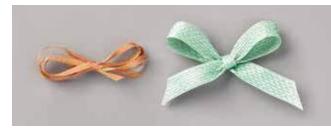

BASKET WEAVE & METALLIC RIBBON COMBO PACK 153553 \$14.00 aud | \$16.75 NZD

Two types of ribbon for two times the options! Mint Macaron ribbon has soft woven texture; copper ribbon is shiny metallic. Mint Macaron 1/2" (1.3 cm) Basket Weave Ribbon, 5 yards (4.6 m). Copper 1/8" (3.2 mm) Grosgrain Ribbon, 5 yards (4.6 m). *Copper, Mint Macaron* 