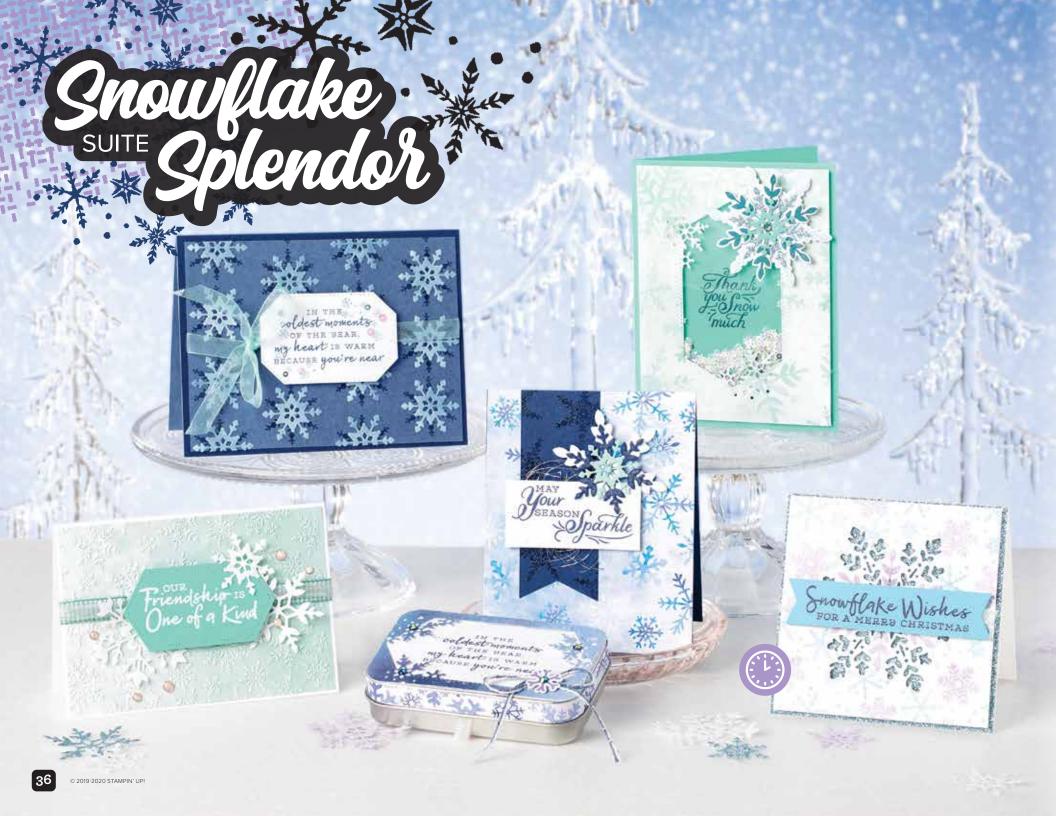

### SNOWFLAKE SPLENDOR

### SUITE 🕒

Enjoy the splendour of hand-painted imagery in a rich, cool colour palette. Get swept away with a flurry of creative products designed to inspire you.

### SNOWFLAKE SPLENDOR SUITE COLLECTION Photopolymer • 155115

\$165.00 AUD | \$199.75 NZD Get a coordinating selection of products with one simple purchase. Suite bundle includes one each of the items shown on this page. Add ink, cardstock and adhesive (see annual catalogue) to complete your project.

### HIGHLAND HEATHER

POOL PARTY

COASTAL CABANA

BALMY BLUE

PACIFIC POINT

MISTY MOONLIGHT

NIGHT OF NAVY

IN THE coldest moments OF THE YEAR, my heart is WARM BECAUSE you're near

FOR A

Friendship Is One of a Kind

204

HAPPY HANUKKAH

SNOWFLAKE WISHES 153444 \$45.00 Aud | \$55.00 Nzd (suggested clear blocks: b, c, d) 17 photopolymer stamps O Coordinates with So Many Snowflakes Dies

MERRY CHRISTMAS

SEASON