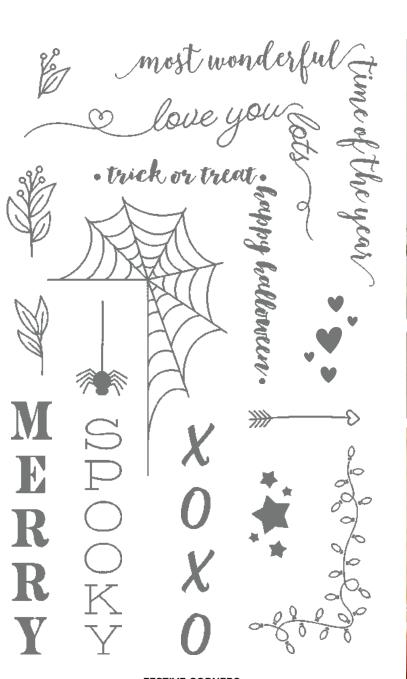

FESTIVE CORNERS 153462 \$30.00 Aub | \$36.00 NZD (suggested clear blocks: b, e, h) 15 photopolymer stamps The Stamparatus makes it easy to stamp order around your entire project.

Create perfect frames with ease. Start by stamping one corner.

Rotate the paper 180 degrees and use the Stamparatus to stamp it again.

SEQUINS FOR EVERYTHING 153556 \$21.00 AUD | \$25.25 NZD No-hole sequins in a rainbow of colours. 4 colour groups

and 3 shapes: faceted circle, flat circle, hexagon. Each colour group has 3 different shades. Approximately 3,600 pieces. 4 mm, 5 mm. *Green, metallic, orange, red* 