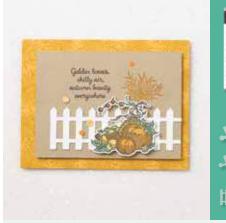

### Autumn Goodness Bundle

AUTUMN GOODNESS STAMP SET + AUTUMN WHEELBARROW DIES Photopolymer • 155194 **\$80.00** aud | **\$96.25** NZD

AUTUMN WHEELBARROW DIES 153568 **\$59.00** Aub I **\$71.00** NZD Use with the Stampin' Cut & Emboss Machine (AC p. 170) to quickly create custom accents. 9 dies. Largest die: 4-5/16" x 1-7/16" (11 x 3.7 cm).

153454 **\$30.00 лир I \$36.00 ихо** (suggested clear blocks: a, b, d) 10 photopolymer stamps © Coordinates with Autumn Wheelbarrow Dies

11 dies. Largest die: 5" x 3-1/4" (12.7 x 8.3 cm).

• Coordinates with Autumn Essentials Dies