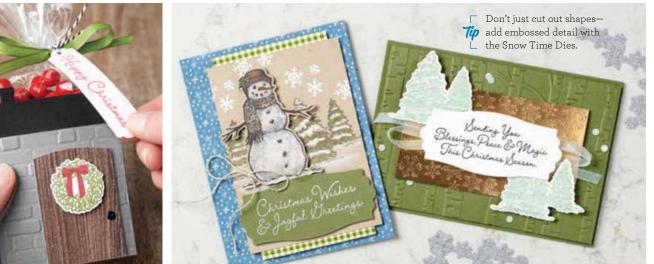

## - Snow Wonder Bundle –

SNOW WONDER STAMP SET + SNOW TIME DIES Cling • 155185 **\$85.50** aug | **\$103.50** nzd

**SNOW TIME DIES** 153564 **\$57.00** AUD | **\$69.00** NZD Use with the Stampin' Cut & Emboss Machine (AC p. 170) to quickly create custom accents. 7 dies. Largest die: 3-1/4" x 2-5/8" (8.3 x 6.7 cm).

we and the state of the second

SNOW WONDER 153344 \$38.00 AUD | \$46.00 NZD (suggested clear blocks: b, d, e, h) 7 cling stamps © Coordinates with Snow Time Dies

Use with the Stampin' Cut & Emboss Machine (AC p. 170) to quickly create custom accents. 12 dies. Largest die: 6-3/16" x 2-1/2" ( $15.7 \times 6.4$  cm).

153434 **\$30.00 AUD | \$36.00 NZD** (suggested clear blocks: a, b, d, h, i 10 photopolymer stamps © Coordinates with Envelopes Dies

Top samples also use the Wrapped in Christmas Stamp Set (p. 11).

Feeling grateful for the blessing of your friendship