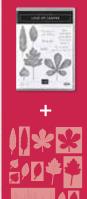

20 photopolymer stamps • Two-Step

O Coordinates with Autumn Punch Pack

AUTUMN PUNCH PACK 153609 \$68.00 AUD | \$82.00 NZD Cut out shapes stamped with the Beautiful Autumn Stamp Set. 3 shapes: acorn, maple leaf, oak leaf. Largest punched image: 3/4" (1.9 cm).

Photopolymer • 155189 \$88.00 AUD | \$106.00 NZD Use the Autumn Punch Pack to punch stamped images or images Tip from the Gilded Autumn Specialty

Beautiful Autumn Bundle

BEAUTIFUL AUTUMN STAMP SET + AUTUMN PUNCH PACK

150662 **\$45.00** AUD | **\$55.00** NZD Use with the Stampin' Cut & Emboss Machine (AC p. 170) to quickly create custom accents. 7 dies. Largest die: 2-3/8" × 2-1/2" (6 × 6.4 cm). GATHER TOGETHER *Returning fave!* 150589 \$30.00 Aub | \$36.00 NZD (suggested clear blocks: b, d, g) 10 photopolymer stamps © Coordinates with Gathered Leaves Dies