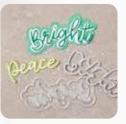

PEACEFUL NATIVITY 153310 \$35.00 AUD | \$42.00 NZD (Suggested clear blocks: a, b, d, e) 9 cling stamps © Coordinates with Nativity Dies

PEACE & JOY STAMP SET + JOY DIES Photopolymer • 155167 **\$78.25** Aud | **\$94.50** NZD

Once you stamp the word, cut it out and layer it using the Joy Dies.

You can also stack the die cuts for even more layering fun.

JOY DIES 153530 \$56.00 aud | \$67.00 NZD

Use with the Stampin' Cut & Emboss Machine (AC p. 170) to quickly create custom accents. 9 dies. Largest die:  $3-7/8" \times 1-7/8" (9.8 \times 4.8 \text{ cm}).$ 

PEACE & JOY BUNDLE • P.18 Photopolymer • 155167 \$78.25 AUD | \$94.50 NZD Peace & Joy Stamp Set + Joy Dies

**FIRESIDE TRIMMINGS** BUNDLE • P. 20 Photopolymer • 155205 \$81.75 AUD | \$99.00 NZD Fireside Trimmings Stamp Set + Fireside Dies