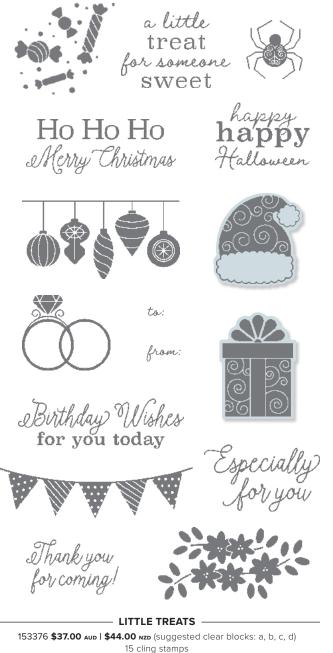

create treat boxes. Cut and fold-no adhesive required. 10 dies.

Finished box size: 1-7/8" x 3" x 13/16" (4.8 x 7.6 x 2.1 cm).

• Coordinates with Little Treat Box Dies

Simplify your shopping experience by purchasing these select products together at a bundled discount.