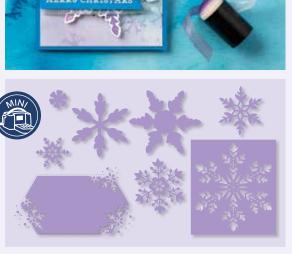

#### SNOWFLAKE SPLENDOR DESIGNER SERIES PAPER 153512 \$20.00 aud | \$24.25 NZD

Hand-painted snowflakes and wintry blues combine for an instant watercolour feel. 12 sheets: 2 each of 6 double-sided designs\*. 12" x 12" (30.5 x 30.5 cm). Acid free, liqnin free.

#### **SO MANY SNOWFLAKES DIES** 153560 **\$63.00** aud | **\$76.00** nzd

Use with the Stampin' Cut & Emboss Machine (AC p. 170) to quickly create custom accents. 8 dies. Largest die:  $4-5/16" \times 2-1/2"$  (11 x 6.4 cm).