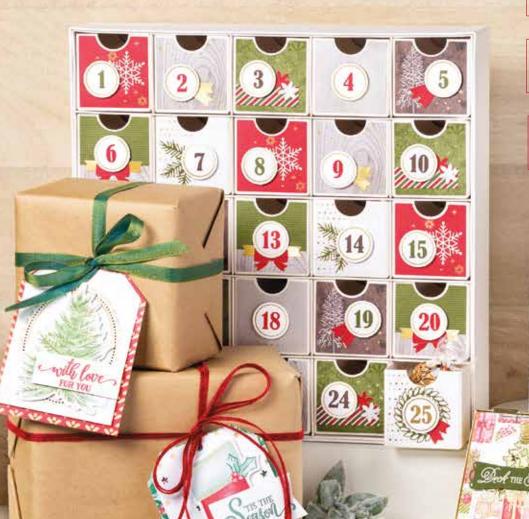

# CHRISTMAS COUNTDOWN

## Kit Returning fave!

### 150703 \$52.00 AUD | \$63.00 NZD

Get ready for Christmas with hand-crafted advent decor. Fill the boxes with small treats, and let the countdown begin! Kit includes enough supplies to decorate 25 mini boxes, plus a sturdy outer box to hold them all. Outer box: 11-3/16" x 11-3/16" x 2-3/16" (28.4 x 28.4 x 5.6 cm). Mini box: 2-1/8" x 2-1/8" x 2-1/16" (5.4 x 5.4 x 5.2 cm). Adhesive sold separately.

7

Cherry Cobbler, Early Espresso, gold foil, Mossy Meadow, white

Celebrate the return of Christmas with the return of these favourite products. See more ideas on social media—just search by the product's name.