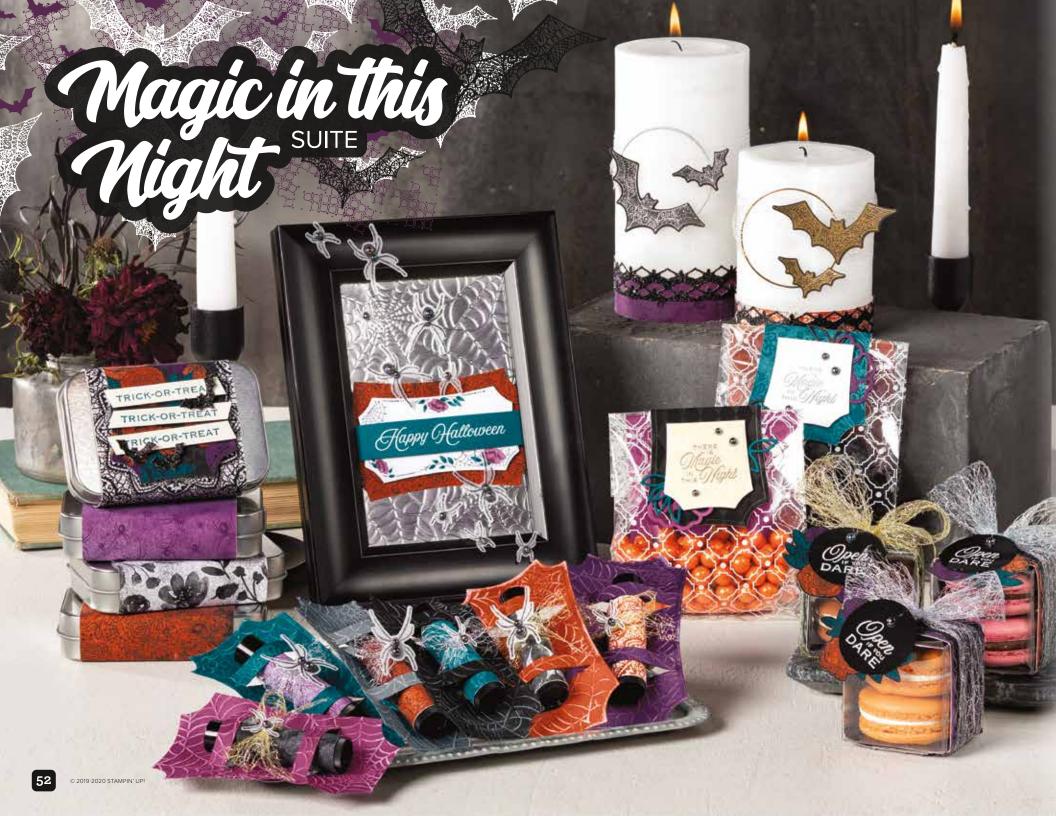

### MAGIC IN THIS NIGHT

SUITE 🕑

Add a touch of spooky elegance with the detailed imagery and striking colours of this suite. Make your treat packaging prettier than ever.

#### MAGIC IN THIS NIGHT SUITE COLLECTION Cling • 155122 \$155.00 aud | \$186.25 NZD

Get a coordinating selection of products with one simple purchase. Suite collection includes one each of the items shown on this page. Add ink, cardstock and adhesive (see annual catalogue) to complete your project.

## MAGIC IN THIS NIGHT DESIGNER SERIES PAPER 153517 \$20.00 AUD | \$24.25 NZD

Dress up your Halloween projects with elegant watercoloured designs and florals. Some images can be cut out using the Halloween Magic Dies (p. 54). 12 sheets: 2 each of 6 double-sided designs\*. 12" x 12" (30.5 x 30.5 cm). Acid free, lignin free.

Basic Black, Blackberry Bliss, Cajun Craze, Pretty Peacock, Whisper White

Cling • 155188 **\$81.75** AUD | **\$98.00** NZD Coordinate and save! Buy the stamp set and dies bundle (p. 54) and save 10%.

HALLOWS NIGHT MAGIC BUNDLE