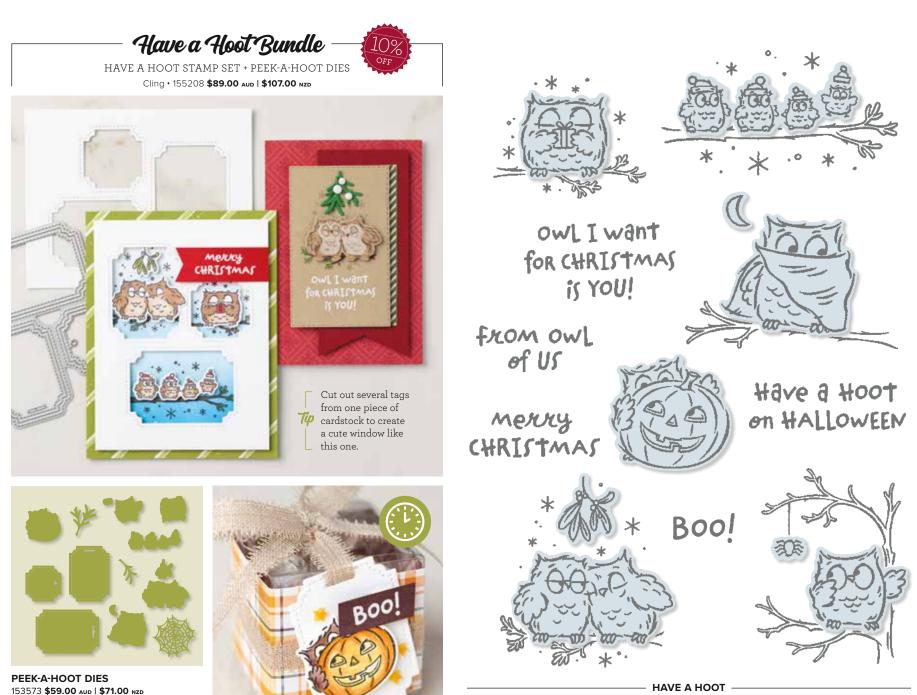

# Peaceful Nativity Bundle

PEACEFUL NATIVITY STAMP SET + NATIVITY DIES Cling • 155161 **\$75.50** aug I **\$90.75** NZD

NATIVITY DIES 153525 \$49.00 AUD | \$59.00 NZD Use with the Stampin' Cut & Emboss Machine (AC p. 170) to quickly create custom accents. 10 dies. Largest die: 3-1/2" x 2-5/8" (8.9 x 6.7 cm).

PEACEFUL NATIVITY 153310 \$35.00 AUD | \$42.00 NZD (Suggested clear blocks: a, b, d, e) 9 cling stamps © Coordinates with Nativity Dies

PEACE & JOY STAMP SET + JOY DIES Photopolymer • 155167 **\$78.25** Aud | **\$94.50** NZD

Once you stamp the word, cut it out and layer it using the Joy Dies.

You can also stack the die cuts for even more layering fun.

JOY DIES 153530 \$56.00 aud | \$67.00 NZD

Use with the Stampin' Cut & Emboss Machine (AC p. 170) to quickly create custom accents. 9 dies. Largest die:  $3-7/8" \times 1-7/8" (9.8 \times 4.8 \text{ cm}).$ 

\$31.00 Aud | \$38.00 NZD (suggested clear blocks: a, c, g
 19 photopolymer stamps
 Coordinates with Joy Dies

CHRISTMAS GLEAMING Returning fave! 150464 \$37.00 AUD | \$44.00 NZD (suggested clear blocks: a, b, c, d, g) 9 cling stamps © Coordinates with Gleaming Ornaments Punch Pack

# Christmas Gleaming Variety Bundle

CHRISTMAS GLEAMING STAMP SET + BRIGHTLY GLEAMING SPECIALTY DESIGNER SERIES PAPER + GLEAMING ORNAMENTS PUNCH PACK

Cling • 156082 \$109.75 AUD | \$133.00 NZD

GLEAMING ORNAMENTS PUNCH PACK Returning fave! 150647 \$59.00 Aud | \$72.00 NZD Cut out shapes stamped with the Christmas Gleaming Stamp Set. 2 shapes. Largest punched image: 1-3/8" x 2-5/16" (3.5 x 5.9 cm).

BRIGHTLY GLEAMING SPECIALTY DESIGNER SERIES PAPER Returning fave! 150429 \$26.00 aud | \$32.00 NZD

Your creations will shine when you use this festive paper. Seasonal images and all-purpose patterns have copper foil accents on one side. 12 sheets: 2 each of 6 double-sided designs\*. 12" x 12" (30.5 x 30.5 cm). Acid free, lignin free. *Copper foil, Mossy Meadow, Night of Navy, Pretty Peacock, Very Vanilla* 