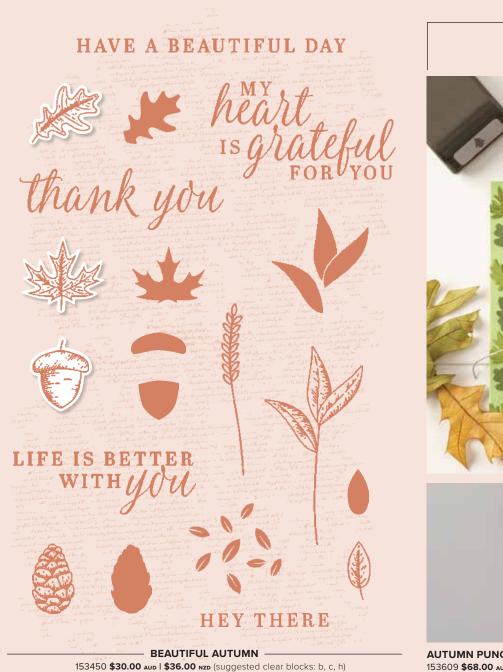

### GILDED AUTUMN SPECIALTY DESIGNER SERIES PAPER 153520 \$26.00 AUD | \$32.00 NZD

Elegant designs in earthy colours. Copper foil and gold foil on some designs. Some images can be cut out using the Autumn Punch Pack (p. 46). 12 sheets: 2 each of 6 double-sided designs\*. 12" x 12" (30.5 x 30.5 cm). Acid free, lignin free. *Cajun Craze, copper foil, Crumb Cake, Early Espresso, gold foil, Mint Macaron, Very Vanilla* 

20 photopolymer stamps • Two-Step

O Coordinates with Autumn Punch Pack

AUTUMN PUNCH PACK 153609 \$68.00 AUD | \$82.00 NZD Cut out shapes stamped with the Beautiful Autumn Stamp Set. 3 shapes: acorn, maple leaf, oak leaf. Largest punched image: 3/4" (1.9 cm).

Photopolymer • 155189 \$88.00 AUD | \$106.00 NZD Use the Autumn Punch Pack to punch stamped images or images Tip from the Gilded Autumn Specialty

Beautiful Autumn Bundle

BEAUTIFUL AUTUMN STAMP SET + AUTUMN PUNCH PACK