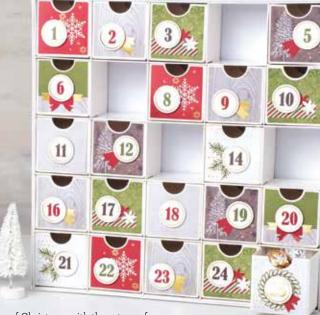

# CHRISTMAS COUNTDOWN

## Kit Returning fave!

### 150703 \$52.00 AUD | \$63.00 NZD

Get ready for Christmas with hand-crafted advent decor. Fill the boxes with small treats, and let the countdown begin! Kit includes enough supplies to decorate 25 mini boxes, plus a sturdy outer box to hold them all. Outer box: 11-3/16" x 11-3/16" x 2-3/16" (28.4 x 28.4 x 5.6 cm). Mini box: 2-1/8" x 2-1/8" x 2-1/16" (5.4 x 5.4 x 5.2 cm). Adhesive sold separately.

7

Cherry Cobbler, Early Espresso, gold foil, Mossy Meadow, white

Celebrate the return of Christmas with the return of these favourite products. See more ideas on social media—just search by the product's name.