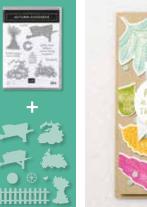

### Autumn Goodness Bundle

AUTUMN GOODNESS STAMP SET + AUTUMN WHEELBARROW DIES Photopolymer • 155194 **\$80.00** aud | **\$96.25** NZD

AUTUMN WHEELBARROW DIES 153568 **\$59.00** Aub I **\$71.00** NZD Use with the Stampin' Cut & Emboss Machine (AC p. 170) to quickly create custom accents. 9 dies. Largest die: 4-5/16" x 1-7/16" (11 x 3.7 cm).

153454 **\$30.00 лир I \$36.00 ихо** (suggested clear blocks: a, b, d) 10 photopolymer stamps © Coordinates with Autumn Wheelbarrow Dies

11 dies. Largest die: 5" x 3-1/4" (12.7 x 8.3 cm).

• Coordinates with Autumn Essentials Dies