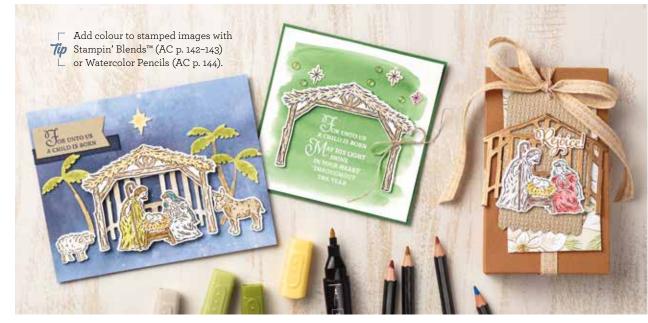

# Peaceful Nativity Bundle

PEACEFUL NATIVITY STAMP SET + NATIVITY DIES Cling • 155161 **\$75.50** aug I **\$90.75** NZD

NATIVITY DIES 153525 \$49.00 AUD | \$59.00 NZD Use with the Stampin' Cut & Emboss Machine (AC p. 170) to quickly create custom accents. 10 dies. Largest die: 3-1/2" x 2-5/8" (8.9 x 6.7 cm).

PEACEFUL NATIVITY 153310 \$35.00 AUD | \$42.00 NZD (Suggested clear blocks: a, b, d, e) 9 cling stamps © Coordinates with Nativity Dies

PEACE & JOY STAMP SET + JOY DIES Photopolymer • 155167 **\$78.25** Aud | **\$94.50** NZD