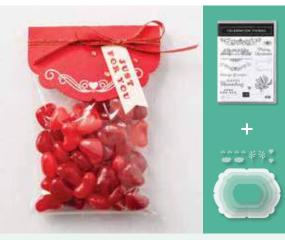

#### 153649 \$52.00 AUD | \$63.00 NZD

Makes 30 tags, 5 each of 6 designs. Tag size: 3-1/4"  $\times$  4-1/4" (8.3  $\times$  10.8 cm). Complete using the Tag Buffet Photopolymer Stamp Set (sold separately). Includes 7-5/8"  $\times$  5-3/4"  $\times$  1-3/4" (19.3  $\times$  14.6  $\times$  4.4 cm) designer box. *Garden Green, gold, Pool Party, Real Red, Shaded Spruce, white* 

## Invite friends, earn free stuff!

You + five friends buy kits → Craft together, have fun → You host, you earn free products! Talk to your demonstrator for details. Or make the project yourself with these additional products.

- Tag Buffet Stamp Set
- Garden Green, Real Red and Shaded
- Spruce Classic Stampin' Pads™ (AC p. 142)
- Stampin' Dimensionals® (AC p. 162)

MAY THE GOOD TIMES OF TODAY BECOME THE CHERISHED MEMORIES OF TOMORROW. WISHING YOU LOTS OF LOVE, JOY & HAPPINESS.

Jeason of with love

FOR YOU

 TAG BUFFET

 153612 \$31.00 AUD | \$38.00 NZD (suggested clear blocks: b, d, h)

 14 photopolymer stamps