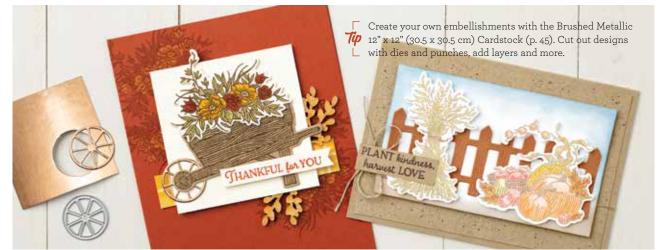

Photopolymer • 155189 \$88.00 AUD | \$106.00 NZD

Coordinate and save! Buy the stamp set and punch bundle

BRUSHED METALLIC 12" X 12" (30.5 X 30.5 CM) CARDSTOCK 153524 \$26.00 aud | \$32.00 nzd

Create bright accents and backgrounds. 6 single-sided sheets: 2 each of 3 colours. 12" x 12" (30.5 x 30.5 cm). Acid free, lignin free. *Bronze, copper, gold* 

Photopolymer • 155189 \$88.00 AUD | \$106.00 NZD Use the Autumn Punch Pack to punch stamped images or images Tip from the Gilded Autumn Specialty

Beautiful Autumn Bundle

BEAUTIFUL AUTUMN STAMP SET + AUTUMN PUNCH PACK