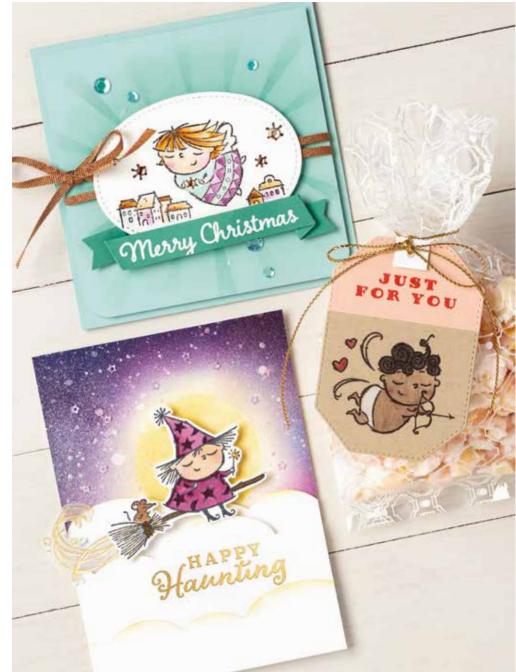

## TRIMMING THE TOWN

Capture the feel of a hometown Christmas with this whimsical imagery and coordinating trimmings. And in the spirit of the season, you can make a difference in your community by purchasing the Coming Home Stamp Set (p. 26).

### MAGIC IN THIS NIGHT

SUITE 🕑

Add a touch of spooky elegance with the detailed imagery and striking colours of this suite. Make your treat packaging prettier than ever.