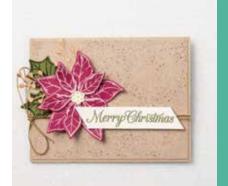

# POINSETTIA PLACE DESIGNER SERIES PAPER 153487 \$20.00 AUD | \$24.25 NZD

Poinsettias, pine cones and holly combine with subtle visual texture for a rustic feel. Some images can be cut out using the Poinsettia Dies (p. 16). Or layer behind the Plush Poinsettia Specialty Paper for an elegant look. 12 sheets: 2 each of 6 double-sided designs\*. 12" x 12" (30.5 x 30.5 cm). Acid free, lignin free. *Bumblebee, Garden Green, Old Olive, Real Red, Soft Suede, Whisper White* 

POINSETTIA PETALS BUNDLE Photopolymer • 155148 \$99.00 Aud | \$119.50 NZD Coordinate and save! Buy the stamp set and dies bundle (p. 16) and save 10%.

PLUSH POINSETTIA SPECIALTY PAPER 153486 \$19.25 AUD | \$23.00 NZD

Flocked designs on white vellum. Use as a background or layer over Poinsettia Place Designer Series Paper for easy coordination. Some images can be cut out using the Poinsettia Dies (p. 16). 6 sheets: 2 each of 3 designs\*. 12" x 12" (30.5 x 30.5 cm). Acid free, lignin free.

POINSETTIA DIES 153522 \$63.00 AUD | \$76.00 NZD Use with the Stampin' Cut & Emboss Machine (AC p. 170) to quickly create custom accents. 18 dies. Largest die: 3" x 3-1/4" (7.6 x 8.3 cm).

POINSETTIA PETALS 153475 \$47.00 AUD | \$57.00 NZD (suggested clear blocks: c, d, e) 18 photopolymer stamps • Two-Step O Coordinates with Poinsettia Dies