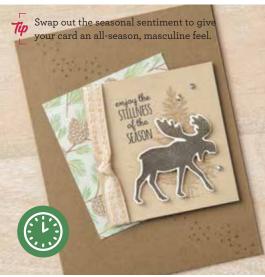

When you want a project that takes less time or is a good choice for quick multiples, look for the clock icon.

Products marked with this icon are sized to work with the Mini Stampin' Cut & Emboss Machine.