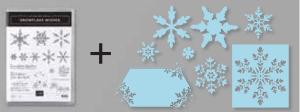

### SNOWFLAKE SPLENDOR

### SUITE 🕒

Enjoy the splendour of hand-painted imagery in a rich, cool colour palette. Get swept away with a flurry of creative products designed to inspire you.

### SNOWFLAKE SPLENDOR SUITE COLLECTION Photopolymer • 155115

\$165.00 AUD | \$199.75 NZD Get a coordinating selection of products with one simple purchase. Suite bundle includes one each of the items shown on this page. Add ink, cardstock and adhesive (see annual catalogue) to complete your project.

SNOWFLAKE SPLENDOR 1/4" (6.4 MM) RIBBON 153548 \$12.25 AUD | \$14.75 NZD Iridescent ribbon with metallic thread woven throughout. 10 yards (9.1 m).

SNOWFLAKE WISHES STAMP SET + SO MANY SNOWFLAKES DIES Photopolymer • 155172 **\$97.00** aud | **\$117.75** NZD

#### **SO MANY SNOWFLAKES DIES** 153560 **\$63.00** aud | **\$76.00** nzd

Use with the Stampin' Cut & Emboss Machine (AC p. 170) to quickly create custom accents. 8 dies. Largest die:  $4-5/16" \times 2-1/2"$  (11 x 6.4 cm).

IN THE coldest moments OF THE YEAR, my heart is WARM BECAUSE you're near

FOR A

Friendship Is One of a Kind

204

HAPPY HANUKKAH

SNOWFLAKE WISHES 153444 \$45.00 Aud | \$55.00 Nzd (suggested clear blocks: b, c, d) 17 photopolymer stamps O Coordinates with So Many Snowflakes Dies