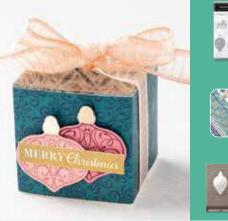

# JOY OF SHARING 🕞

All-Inclusive Card Kit 15 CARDS

#### 153650 \$61.00 AUD | \$74.00 NZD

Makes 15 traditional or photo cards, using the included 7-piece Joy of Sharing Photopolymer Stamp Set. Folded card size: 5" x 7" (12.7 x 17.8 cm). Includes envelopes and 9-1/4" x 9-1/4" x 1-7/8" (23.5 x 23.5 x 4.8 cm) kraft box. Bumblebee, Early Espresso, gold foil, Granny Apple Green, Mossy Meadow, Real Red, Soft Suede, white

Merry Christmas TO YOU & YOURS

Season's Greetings 🦎 JOY OF SHARING STAMP SET