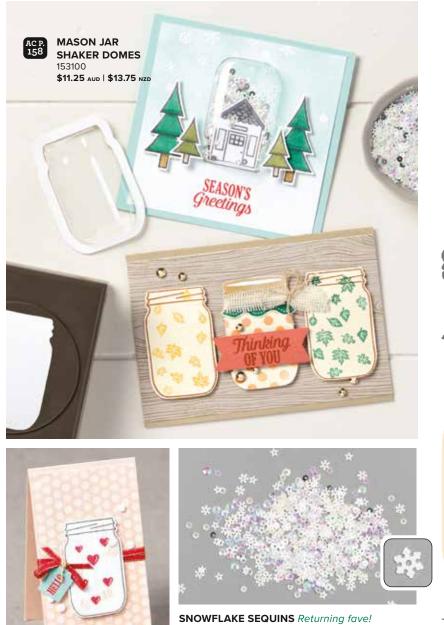

150443 \$10.50 AUD | \$12.50 NZD Star, snowflake and round sequins. Approximately 750 per package. 3 mm, 4 mm, 6 mm. Clear, iridescent, silver, white

LOTS TO CELEBRATE -154034 \$30.00 AUD | \$36.00 NZD (suggested clear blocks: a, b, d, g) 20 photopolymer stamps • Two-Step Inspired by Million Sales Achiever Susie Wood O Coordinates with Jar Punch (AC p. 168)

\*

畿

\*

LOTS OF Love

*Thinking* OF YOU

SEASON'S Greetings

Best

Congrats Birthday

**X0** 

HAPPY

**WISHES** 

**HELLO** 

*Sending* HUGS

\*