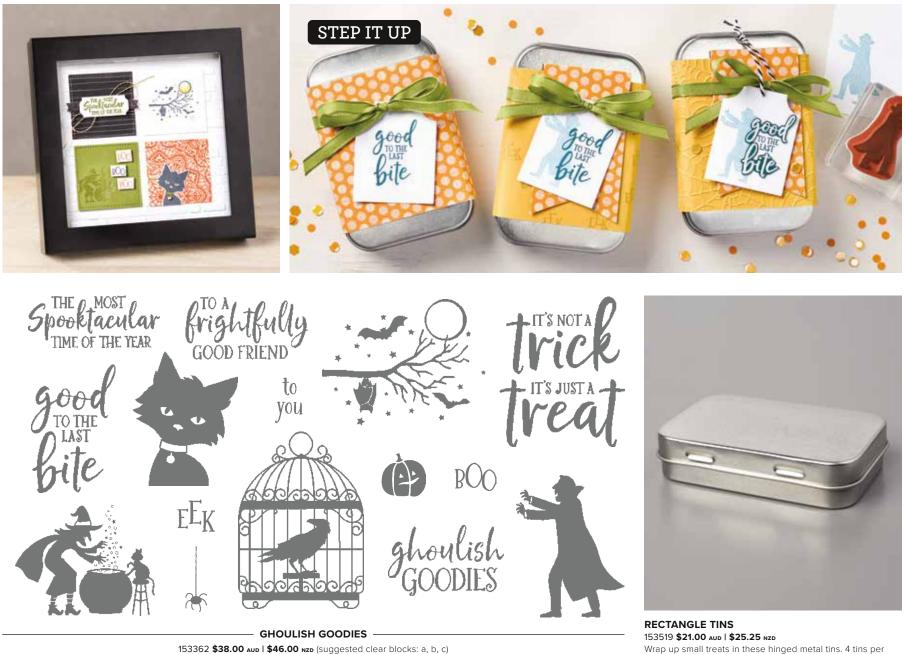

THERE

Vight

THIS

© 2019-2020 STAMPIN' UP!

153362 **\$38.00 Aud | \$46.00 Nzb** (suggested clear blocks: a, b, c) 15 cling stamps Coordinates with Essential Tag Punch (р. 61), Gift Bow Builder Punch (р. 12)

package. 4" x 2-3/4" x 1" (10.2 x 7 x 2.5 cm). Food safe.

Silver