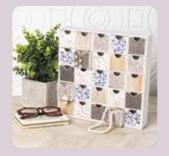

# CHRISTMAS COUNTDOWN

## Kit Returning fave!

### 150703 \$52.00 AUD | \$63.00 NZD

Get ready for Christmas with hand-crafted advent decor. Fill the boxes with small treats, and let the countdown begin! Kit includes enough supplies to decorate 25 mini boxes, plus a sturdy outer box to hold them all. Outer box: 11-3/16" x 11-3/16" x 2-3/16" (28.4 x 28.4 x 5.6 cm). Mini box: 2-1/8" x 2-1/8" x 2-1/16" (5.4 x 5.4 x 5.2 cm). Adhesive sold separately.

7

Cherry Cobbler, Early Espresso, gold foil, Mossy Meadow, white

Celebrate the return of Christmas with the return of these favourite products. See more ideas on social media—just search by the product's name.