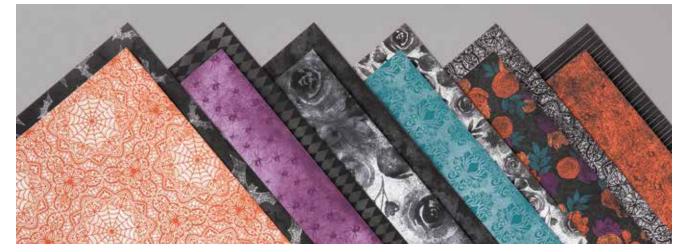

## MAGIC IN THIS NIGHT DESIGNER SERIES PAPER 153517 \$20.00 AUD | \$24.25 NZD

Dress up your Halloween projects with elegant watercoloured designs and florals. Some images can be cut out using the Halloween Magic Dies (p. 54). 12 sheets: 2 each of 6 double-sided designs\*. 12" x 12" (30.5 x 30.5 cm). Acid free, lignin free.

Basic Black, Blackberry Bliss, Cajun Craze, Pretty Peacock, Whisper White

Cling • 155188 **\$81.75** AUD | **\$98.00** NZD Coordinate and save! Buy the stamp set and dies bundle (p. 54) and save 10%.

HALLOWS NIGHT MAGIC BUNDLE