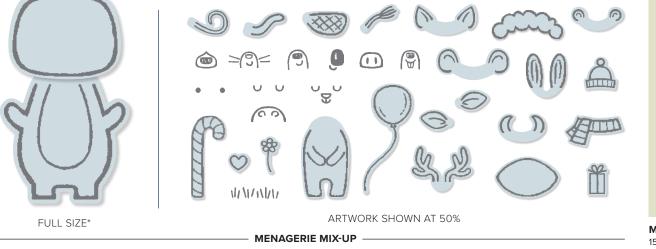

# Menagerie Mix-Up Bundle -

MENAGERIE MIX-UP STAMP SET + MENAGERIE DIES Photopolymer • 155179 **\$90.00** aud | **\$108.00** NZD

Samples also use the Autumn Greetings (p. 50) and Blossoms in Bloom (AC p. 51) Stamp Sets.

**MENAGERIE DIES** 153562 **\$63.00** AUD | **\$76.00** NZD Use with the Stampin' Cut & Emboss Machine (AC p. 170) to create cute critters. 36 dies. Largest die: 3" x 1" (7.6 x 2.5 cm).

153392 **\$38.00** AUD | **\$46.00** NZD (suggested clear blocks: b, c, d, h) 12 cling stamps • Inspired by Million Sales Achiever Joyce Feraco