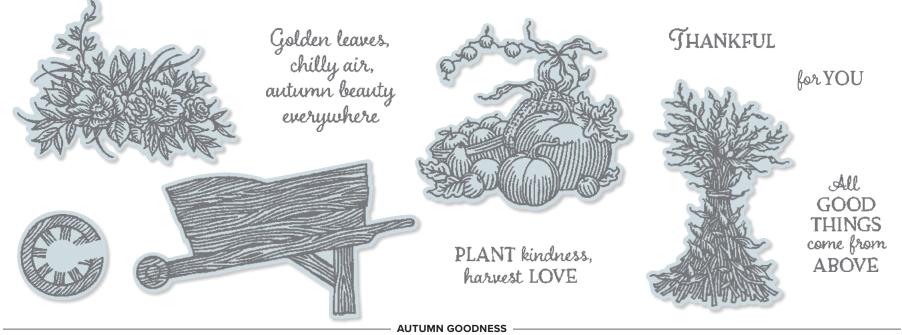

### Autumn Goodness Bundle

AUTUMN GOODNESS STAMP SET + AUTUMN WHEELBARROW DIES Photopolymer • 155194 **\$80.00** aud | **\$96.25** NZD

AUTUMN WHEELBARROW DIES 153568 **\$59.00** Aub I **\$71.00** NZD Use with the Stampin' Cut & Emboss Machine (AC p. 170) to quickly create custom accents. 9 dies. Largest die: 4-5/16" x 1-7/16" (11 x 3.7 cm).

153454 **\$30.00 лир I \$36.00 ихо** (suggested clear blocks: a, b, d) 10 photopolymer stamps © Coordinates with Autumn Wheelbarrow Dies

11 dies. Largest die: 5" x 3-1/4" (12.7 x 8.3 cm).

• Coordinates with Autumn Essentials Dies