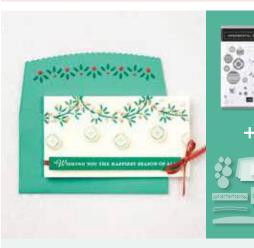

# JOY OF SHARING 🕞

All-Inclusive Card Kit 15 CARDS

#### 153650 \$61.00 AUD | \$74.00 NZD

Makes 15 traditional or photo cards, using the included 7-piece Joy of Sharing Photopolymer Stamp Set. Folded card size: 5" x 7" (12.7 x 17.8 cm). Includes envelopes and 9-1/4" x 9-1/4" x 1-7/8" (23.5 x 23.5 x 4.8 cm) kraft box. Bumblebee, Early Espresso, gold foil, Granny Apple Green, Mossy Meadow, Real Red, Soft Suede, white