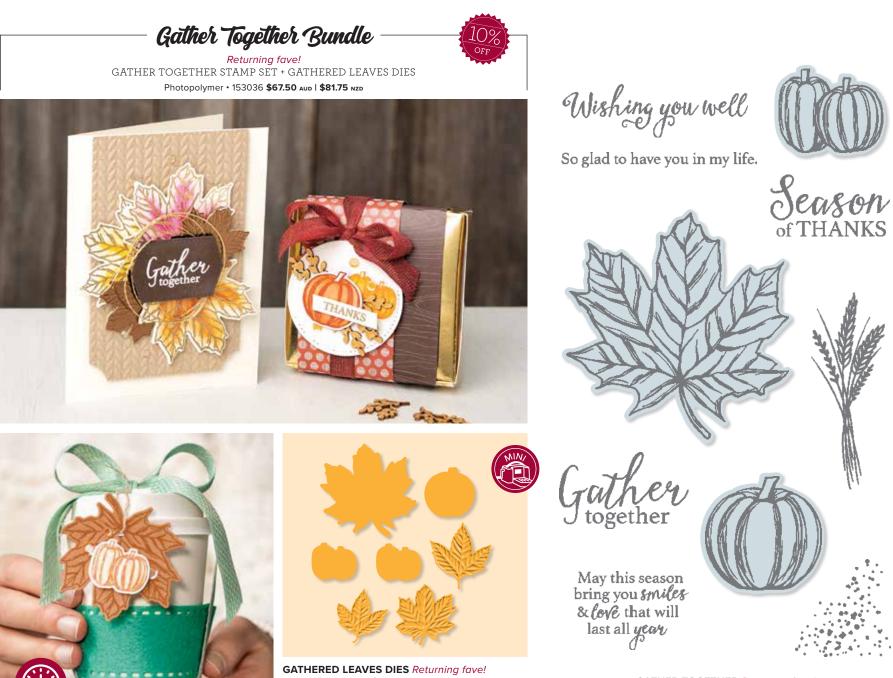

150662 **\$45.00** AUD | **\$55.00** NZD Use with the Stampin' Cut & Emboss Machine (AC p. 170) to quickly create custom accents. 7 dies. Largest die: 2-3/8" × 2-1/2" (6 × 6.4 cm). GATHER TOGETHER *Returning fave!* 150589 \$30.00 Aub | \$36.00 NZD (suggested clear blocks: b, d, g) 10 photopolymer stamps © Coordinates with Gathered Leaves Dies

### Autumn Goodness Bundle

AUTUMN GOODNESS STAMP SET + AUTUMN WHEELBARROW DIES Photopolymer • 155194 **\$80.00** aud | **\$96.25** NZD

AUTUMN WHEELBARROW DIES 153568 **\$59.00** Aub I **\$71.00** NZD Use with the Stampin' Cut & Emboss Machine (AC p. 170) to quickly create custom accents. 9 dies. Largest die: 4-5/16" x 1-7/16" (11 x 3.7 cm).

153454 **\$30.00 лир I \$36.00 ихо** (suggested clear blocks: a, b, d) 10 photopolymer stamps © Coordinates with Autumn Wheelbarrow Dies

11 dies. Largest die: 5" x 3-1/4" (12.7 x 8.3 cm).

• Coordinates with Autumn Essentials Dies

© 2019-2020 STAMPIN' UP! 73

GATHER TOGETHER

Photopolymer • 153036

\$67.50 AUD | \$81.75 NZD

Gather Together Stamp Set + Gathered Leaves Dies

BUNDLE • P. 47 Returning fave!

AUTUMN GOODNESS BUNDLE • P. 48 Photopolymer • 155194 \$80.00 AUD | \$96.25 NZD Autumn Goodness Stamp Set + Autumn Wheelbarrow Dies