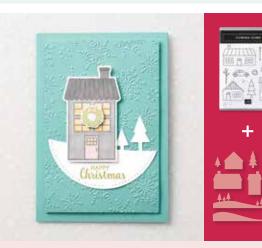

COMING HOME 153500 \$31.00 AUD | \$38.00 NZD (suggested clear blocks: a, c, e) 12 photopolymer stamps O Coordinates with Home Together Dies Coming Home Bundle -

COMING HOME STAMP SET + HOME TOGETHER DIES Photopolymer • 155144 **\$81.00** aud | **\$98.00** NZD

HOME TOGETHER DIES 153515 \$59.00 AUD | \$71.00 NZD Use with the Stampin' Cut & Emboss Machine (AC p. 170) to quickly create custom accents and scenes. 13 dies. Largest die: 6" x 1-1/2" (15.2 x 3.8 cm).