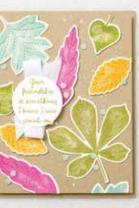

# JOY OF SHARING 🕞

All-Inclusive Card Kit 15 CARDS

#### 153650 \$61.00 AUD | \$74.00 NZD

Makes 15 traditional or photo cards, using the included 7-piece Joy of Sharing Photopolymer Stamp Set. Folded card size: 5" x 7" (12.7 x 17.8 cm). Includes envelopes and 9-1/4" x 9-1/4" x 1-7/8" (23.5 x 23.5 x 4.8 cm) kraft box. Bumblebee, Early Espresso, gold foil, Granny Apple Green, Mossy Meadow, Real Red, Soft Suede, white

Wishing gen a season

THE PRECIOUS FOT OF BREAKING

the wonderful blessings

IN THE OPPOTER warmth of prindship,

ATLANT W

CORNER OF

----

Wishing you a season FILLED WITH THE SPECIAL warmth of friendship, THE PRECIOUS JOY OF SHARING & the wonderful blessings OF HAPPINESS.

Merry Christmas TO YOU & YOURS

Season's Greetings 🦎 JOY OF SHARING STAMP SET