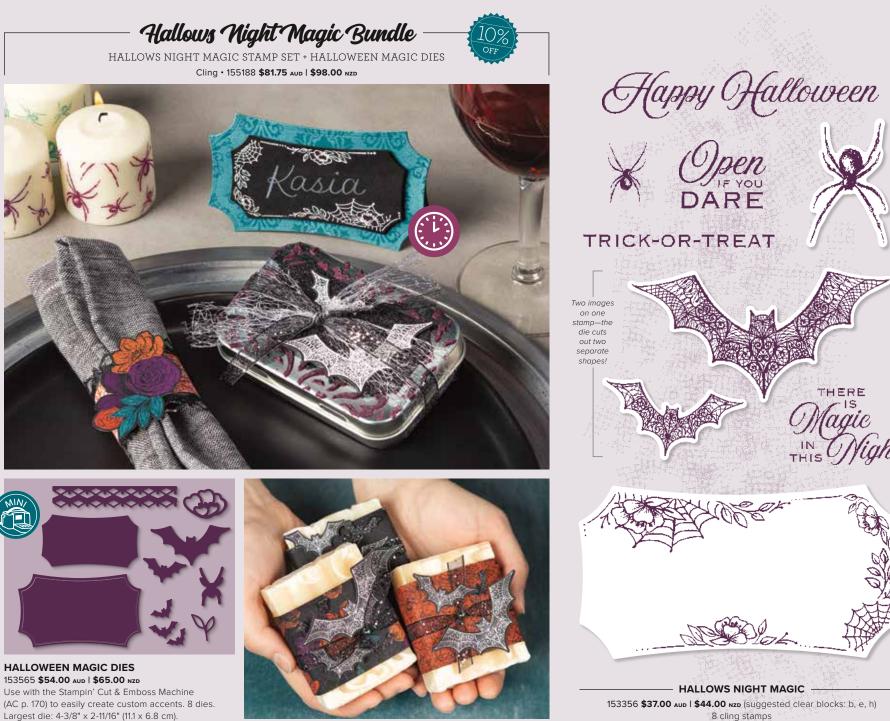

### MAGIC IN THIS NIGHT

SUITE 🕑

Add a touch of spooky elegance with the detailed imagery and striking colours of this suite. Make your treat packaging prettier than ever.

#### MAGIC IN THIS NIGHT SUITE COLLECTION Cling • 155122 \$155.00 aud | \$186.25 NZD

Get a coordinating selection of products with one simple purchase. Suite collection includes one each of the items shown on this page. Add ink, cardstock and adhesive (see annual catalogue) to complete your project.

## MAGIC IN THIS NIGHT DESIGNER SERIES PAPER 153517 \$20.00 AUD | \$24.25 NZD

Dress up your Halloween projects with elegant watercoloured designs and florals. Some images can be cut out using the Halloween Magic Dies (p. 54). 12 sheets: 2 each of 6 double-sided designs\*. 12" x 12" (30.5 x 30.5 cm). Acid free, lignin free.

Basic Black, Blackberry Bliss, Cajun Craze, Pretty Peacock, Whisper White

Cling • 155188 **\$81.75** AUD | **\$98.00** NZD Coordinate and save! Buy the stamp set and dies bundle (p. 54) and save 10%.

HALLOWS NIGHT MAGIC BUNDLE

COBWEBS 3D EMBOSSING FOLDER 153578 \$15.75 AUD | \$19.00 NZD Use with the Stampin' Cut & Emboss Machine (AC p. 170) to quickly create custom backgrounds. 4-1/2" x 6-1/4" (11.4 x 15.9 cm).

BLACK GLITTER PAPER 153518 \$10.50 aud | \$12.50 NZD

Glittery paper, just right for treat packaging. Cut with dies (AC p. 173–183). 2 sheets. 12" x 12" ( $30.5 \times 30.5 \text{ cm}$ ). Acid free, lignin free. Black

IRIDESCENT PEARLS 153549 \$13.00 AUD | \$15.75 NZD Self-adhesive iridescent black pearls. 140 pieces: 4 mm pearls, 100; 5 mm pearls, 40.

1-1/2" (3.8 CM) METALLIC

MESH RIBBON 153550 \$14.00 Aud | \$16.75 NZD Silver mesh ribbon. Add colour using Classic Stampin' Ink (AC p. 142–144) and Sponge Daubers (AC p. 147). 10 yards (9.1 m).

HALLOWS NIGHT MAGIC -153356 \$37.00 AUD | \$44.00 NZD (suggested clear blocks: b, e, h) 8 cling stamps O Coordinates with Halloween Magic Dies

THERE

Vight

THIS

© 2019-2020 STAMPIN' UP!

153362 **\$38.00 Aud | \$46.00 Nzb** (suggested clear blocks: a, b, c) 15 cling stamps Coordinates with Essential Tag Punch (р. 61), Gift Bow Builder Punch (р. 12)