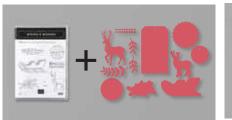

#### 153649 \$52.00 AUD | \$63.00 NZD

Makes 30 tags, 5 each of 6 designs. Tag size: 3-1/4"  $\times$  4-1/4" (8.3  $\times$  10.8 cm). Complete using the Tag Buffet Photopolymer Stamp Set (sold separately). Includes 7-5/8"  $\times$  5-3/4"  $\times$  1-3/4" (19.3  $\times$  14.6  $\times$  4.4 cm) designer box. *Garden Green, gold, Pool Party, Real Red, Shaded Spruce, white* 

- Tag Buffet Stamp Set
- Garden Green, Real Red and Shaded
- Spruce Classic Stampin' Pads™ (AC p. 142)
- Stampin' Dimensionals® (AC p. 162)

MAY THE GOOD TIMES OF TODAY BECOME THE CHERISHED MEMORIES OF TOMORROW. WISHING YOU LOTS OF LOVE, JOY & HAPPINESS.

Jeason of with love

FOR YOU

 TAG BUFFET

 153612 \$31.00 AUD | \$38.00 NZD (suggested clear blocks: b, d, h)

 14 photopolymer stamps