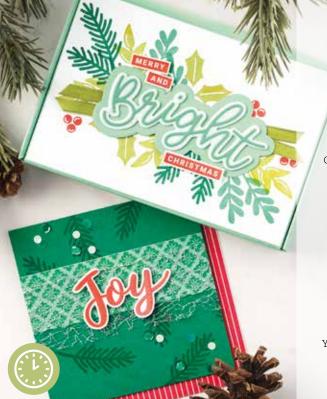

PEACEFUL NATIVITY 153310 \$35.00 AUD | \$42.00 NZD (Suggested clear blocks: a, b, d, e) 9 cling stamps © Coordinates with Nativity Dies

PEACE & JOY STAMP SET + JOY DIES Photopolymer • 155167 **\$78.25** Aud | **\$94.50** NZD

Once you stamp the word, cut it out and layer it using the Joy Dies.

You can also stack the die cuts for even more layering fun.

JOY DIES 153530 \$56.00 aud | \$67.00 NZD

Use with the Stampin' Cut & Emboss Machine (AC p. 170) to quickly create custom accents. 9 dies. Largest die:  $3-7/8" \times 1-7/8" (9.8 \times 4.8 \text{ cm}).$ 

PEACE & JOY BUNDLE • P.18 Photopolymer • 155167 \$78.25 AUD | \$94.50 NZD Peace & Joy Stamp Set + Joy Dies

**FIRESIDE TRIMMINGS** BUNDLE • P. 20 Photopolymer • 155205 \$81.75 AUD | \$99.00 NZD Fireside Trimmings Stamp Set + Fireside Dies