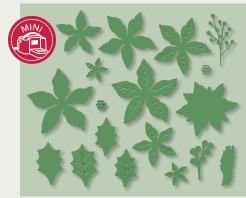

POINSETTIA DIES 153522 \$63.00 AUD | \$76.00 NZD Use with the Stampin' Cut & Emboss Machine (AC p. 170) to quickly create custom accents. 18 dies. Largest die: 3" x 3-1/4" (7.6 x 8.3 cm).

POINSETTIA PETALS 153475 \$47.00 AUD | \$57.00 NZD (suggested clear blocks: c, d, e) 18 photopolymer stamps • Two-Step O Coordinates with Poinsettia Dies