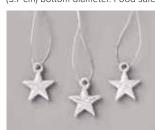

MINI COFFEE CARRIER 153508 **\$8.75** AUD | **\$10.50** NZD Each customisable carrier holds 2 Mini Coffee cups. 8 kraft carriers. 11-1/2" × 10" (29.2 × 25.4 cm).

MINI COFFEE CUPS 153493 \$13.00 AUD | \$15.75 NZD White cups for treats and drinks (up

to 200° F I 93° C). 8 paper cups and 8 plastic lids. 3-1/2" (8.9 cm) high; 3-1/4" (8.3 cm) top diameter; 2-1/4" (5.7 cm) bottom diameter. Food safe.

**WRAPPED IN TEXTURE EMBOSSING FOLDERS** 153574 **\$14.00** Auto I **\$16.75** NZD Use with the Stampin' Cut & Emboss Machine (AC p. 170). 2 folders. 3-3/8" x 6-1/4" (8.6 x 15.9 cm) each.