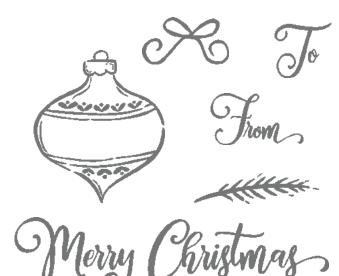

#### 153649 \$52.00 AUD | \$63.00 NZD

Makes 30 tags, 5 each of 6 designs. Tag size: 3-1/4"  $\times$  4-1/4" (8.3  $\times$  10.8 cm). Complete using the Tag Buffet Photopolymer Stamp Set (sold separately). Includes 7-5/8"  $\times$  5-3/4"  $\times$  1-3/4" (19.3  $\times$  14.6  $\times$  4.4 cm) designer box. *Garden Green, gold, Pool Party, Real Red, Shaded Spruce, white* 

Jeason of with love

FOR YOU

 TAG BUFFET

 153612 \$31.00 AUD | \$38.00 NZD (suggested clear blocks: b, d, h)

 14 photopolymer stamps