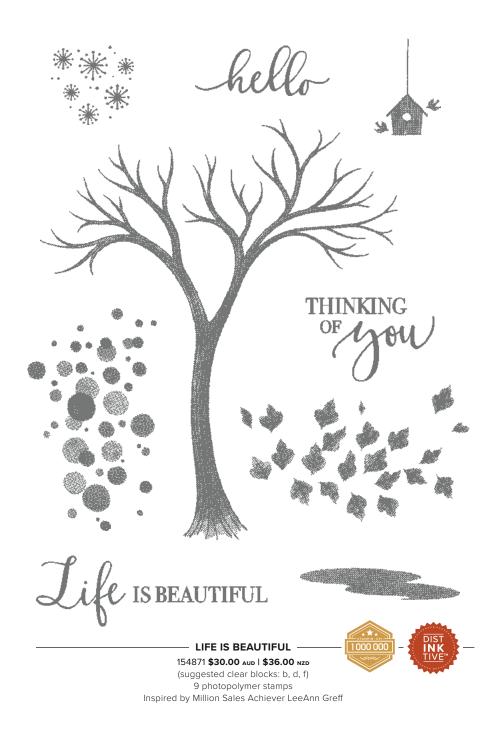

154730 **\$28.00 AUD | \$34.00 NZD** (suggested clear blocks: a, c, d) 6 photopolymer stamps

ŀ