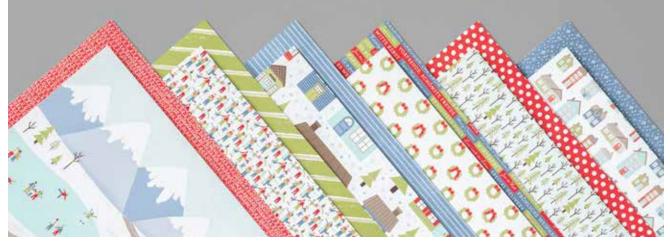

### • TRIMMING THE TOWN DESIGNER SERIES PAPER 153491 \$20.00 aud | \$24.25 NZD

Celebrate the season with cosy villages and winter scenes. Some images can be cut out using the Home Together Dies (p. 26). Or snip a sentiment to add to your cards. 12 sheets: 2 each of 6 double-sided designs\*. 12" x 12" (30.5 x 30.5 cm). Acid free, lignin free. Early Espresso, Misty Moonlight, Old Olive, Pool Party, Poppy Parade, Whisper White