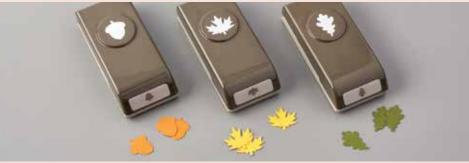

20 photopolymer stamps • Two-Step

O Coordinates with Autumn Punch Pack

AUTUMN PUNCH PACK 153609 \$68.00 AUD | \$82.00 NZD Cut out shapes stamped with the Beautiful Autumn Stamp Set. 3 shapes: acorn, maple leaf, oak leaf. Largest punched image: 3/4" (1.9 cm).

Photopolymer • 155189 \$88.00 AUD | \$106.00 NZD Use the Autumn Punch Pack to punch stamped images or images Tip from the Gilded Autumn Specialty

Beautiful Autumn Bundle

BEAUTIFUL AUTUMN STAMP SET + AUTUMN PUNCH PACK