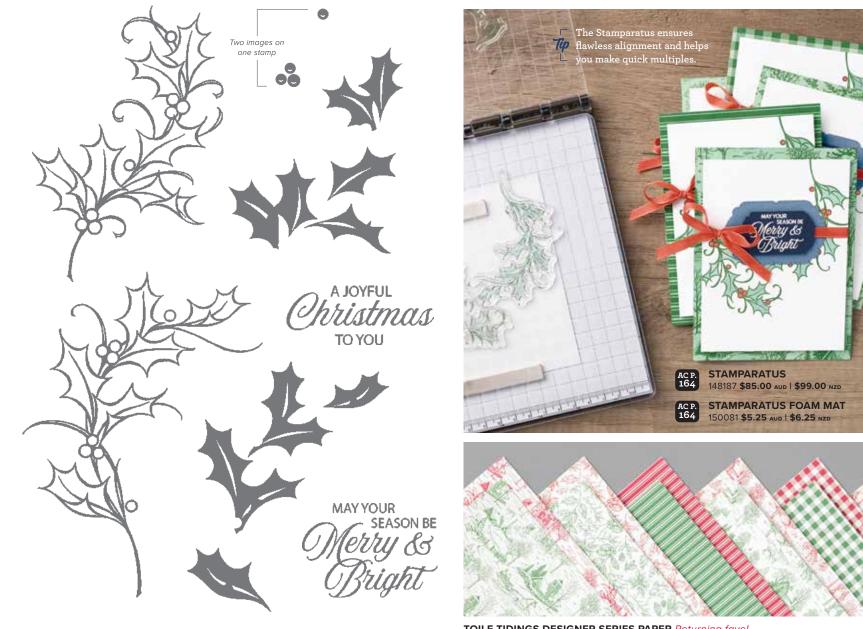

153440 **\$30.00 AUD | \$36.00 NZD** (suggested clear blocks: a, b, d, e)

7 photopolymer stamps • Two-Step

Coordinates with Celebration Labels Dies (p. 58)

Sample also uses the Peaceful Nativity Stamp Set (p. 17).