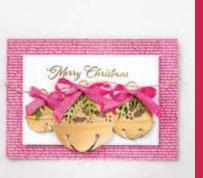

Merry Christmas TO YOU & YOURS

Season's Greetings 🦎 JOY OF SHARING STAMP SET

#### 153649 \$52.00 AUD | \$63.00 NZD

Makes 30 tags, 5 each of 6 designs. Tag size: 3-1/4"  $\times$  4-1/4" (8.3  $\times$  10.8 cm). Complete using the Tag Buffet Photopolymer Stamp Set (sold separately). Includes 7-5/8"  $\times$  5-3/4"  $\times$  1-3/4" (19.3  $\times$  14.6  $\times$  4.4 cm) designer box. *Garden Green, gold, Pool Party, Real Red, Shaded Spruce, white* 