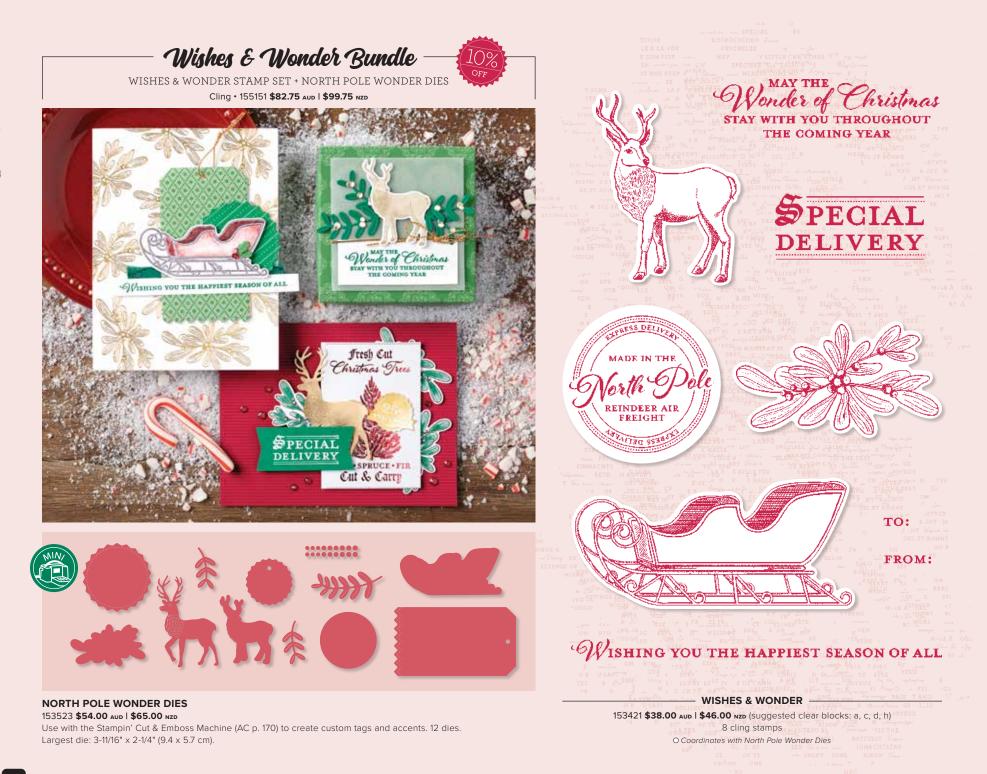

WISHES & WONDER BUNDLE Cling • 155151 \$82.75 AUD | \$99.75 NZD Coordinate and save! Buy the stamp set and dies bundle (p. 32) and save 10%.

CHERISH THE SEASON BUNDLE WONDERFUL GEMS Cling • 155154 \$61.00 AUD | \$73.75 NZD Coordinate and save! Buy the stamp set and dies bundle (p. 33) and save 10%.

MERRY MOOSE BUNDLE • P. 27 Returning fave! Photopolymer • 153015 \$54.75 AUD | \$66.50 NZD Merry Moose Stamp Set + Moose Punch

WISHES & WONDER BUNDLE • P. 32 Cling • 155151 \$82.75 AUD | \$99.75 NZD Wishes & Wonder Stamp Set + North Pole Wonder Dies