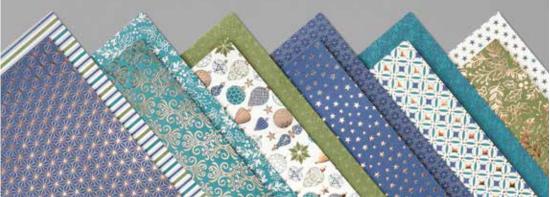

#### SNOWFLAKE SPLENDOR DESIGNER SERIES PAPER 153512 \$20.00 aud | \$24.25 NZD

Hand-painted snowflakes and wintry blues combine for an instant watercolour feel. 12 sheets: 2 each of 6 double-sided designs\*. 12" x 12" (30.5 x 30.5 cm). Acid free, liqnin free.

Balmy Blue, Coastal Cabana, Highland Heather, Misty Moonlight, Night of Navy, Pacific Point, Pool Party, Whisper White

SNOWFLAKE WISHES BUNDLE Photopolymer • 155172 \$97.00 AUD | \$117.75 NZD Coordinate and save! Buy the stamp set and dies bundle