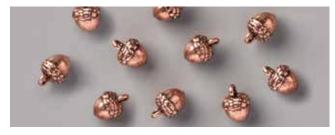

**BEAUTIFUL AUTUMN BUNDLE** 

(p. 46) and save 10%.

ACORN TRINKETS 153552 \$14.00 AUD | \$16.75 NZD Metal acorns with antique copper finish. Ring on top for easy tying. 20 pieces. 3/8" x 1/2" (1 x 1.3 cm).