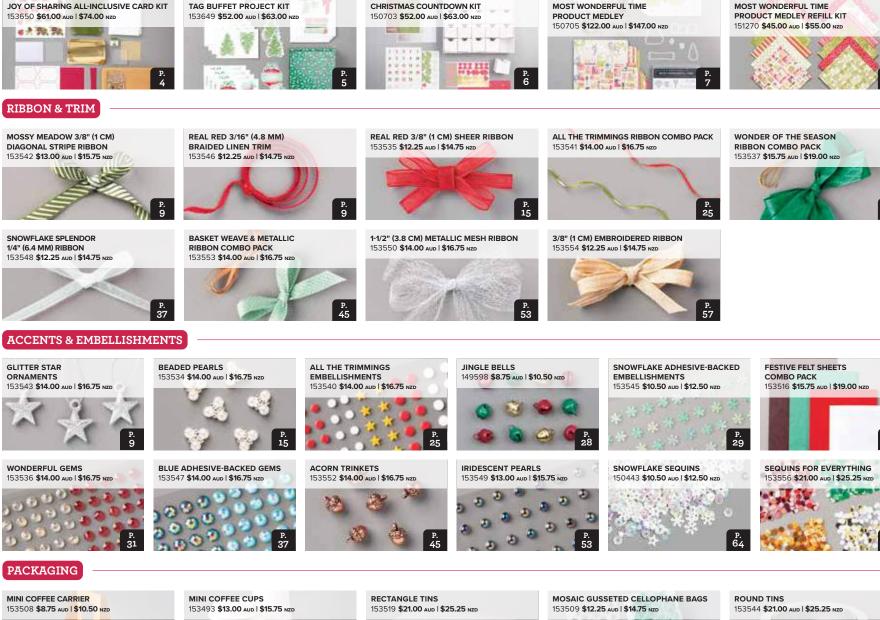

# JOY OF SHARING 🕞

All-Inclusive Card Kit 15 CARDS

#### 153650 \$61.00 AUD | \$74.00 NZD

Makes 15 traditional or photo cards, using the included 7-piece Joy of Sharing Photopolymer Stamp Set. Folded card size: 5" x 7" (12.7 x 17.8 cm). Includes envelopes and 9-1/4" x 9-1/4" x 1-7/8" (23.5 x 23.5 x 4.8 cm) kraft box. Bumblebee, Early Espresso, gold foil, Granny Apple Green, Mossy Meadow, Real Red, Soft Suede, white