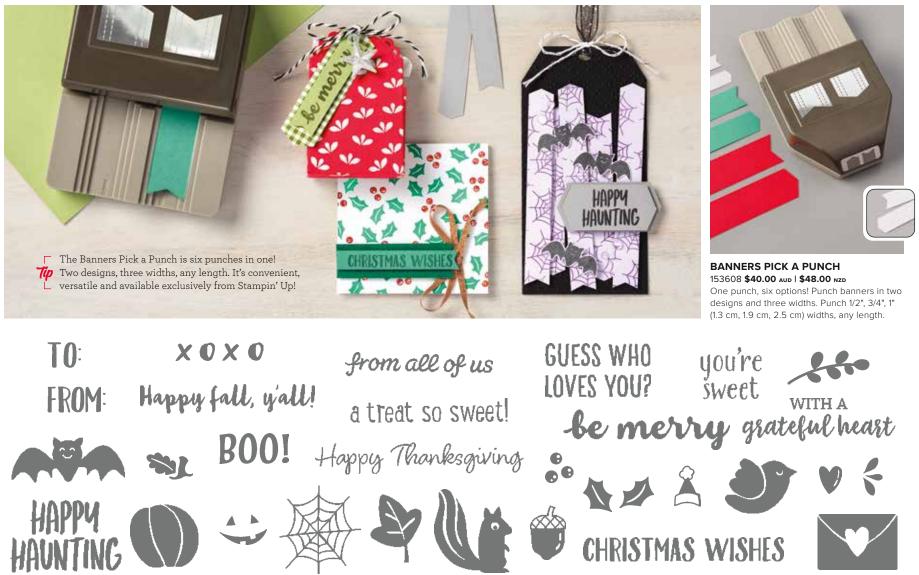

# Banner Year Bundle —

BANNER YEAR STAMP SET + BANNERS PICK A PUNCH Photopolymer • 155214 **\$63.00** AUD | **\$75.50** NZD

BANNER YEAR 153464 \$30.00 AUD | \$36.00 NZD (suggested clear blocks: a, b, c, d, g) 29 photopolymer stamps • Two-Step Coordinates with Banners Pick a Punch

FESTIVE CORNERS 153462 \$30.00 Aub | \$36.00 NZD (suggested clear blocks: b, e, h) 15 photopolymer stamps The Stamparatus makes it easy to stamp order around your entire project.

Create perfect frames with ease. Start by stamping one corner.

Rotate the paper 180 degrees and use the Stamparatus to stamp it again.

SEQUINS FOR EVERYTHING 153556 \$21.00 AUD | \$25.25 NZD No-hole sequins in a rainbow of colours. 4 colour groups

and 3 shapes: faceted circle, flat circle, hexagon. Each colour group has 3 different shades. Approximately 3,600 pieces. 4 mm, 5 mm. *Green, metallic, orange, red* 