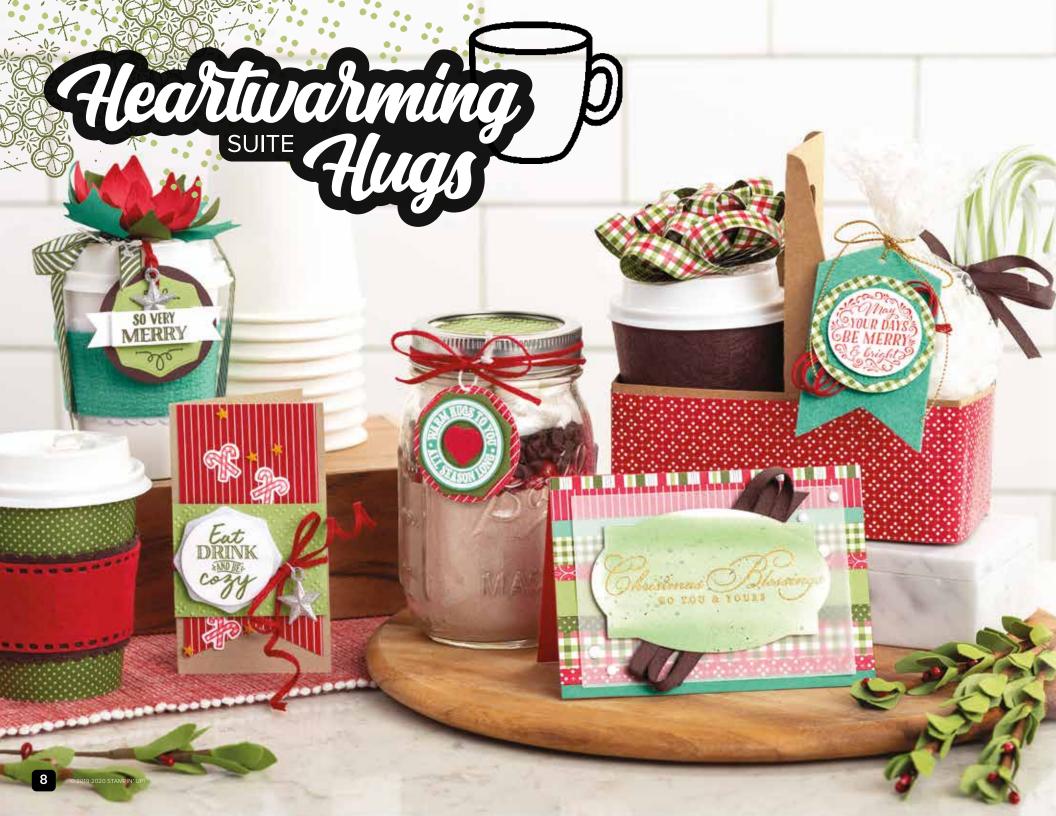

# HEARTWARMING HUGS

# SUITE 🕞

Capture the feeling of sitting inside on a cool night alongside a warm cup of cocoa with this bundle of goodness. You'll love the packaging possibilities of the coffee cups and carriers.

## HEARTWARMING HUGS SUITE COLLECTION Photopolymer • 155106 \$214.75 AUD | \$259.50 NZD

Get a coordinating selection of products with one simple purchase. Suite collection includes one each of the items shown on this page. Add ink, cardstock and adhesive (see annual catalogue) to complete your project.

## C HEARTWARMING HUGS DESIGNER SERIES PAPER 153492 \$20.00 aud | \$24.25 NZD

Patterns perfect for packaging or cards in traditional Christmas colours. 12 sheets: 2 each of 6 double-sided designs\*. 12" x 12" (30.5 x 30.5 cm). Acid free, lignin free.