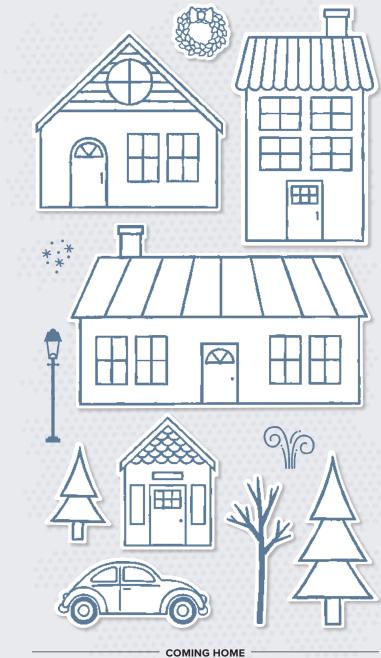

## TRIMMING THE TOWN

Capture the feel of a hometown Christmas with this whimsical imagery and coordinating trimmings. And in the spirit of the season, you can make a difference in your community by purchasing the Coming Home Stamp Set (p. 26).

### • TRIMMING THE TOWN DESIGNER SERIES PAPER 153491 \$20.00 aud | \$24.25 NZD

Celebrate the season with cosy villages and winter scenes. Some images can be cut out using the Home Together Dies (p. 26). Or snip a sentiment to add to your cards. 12 sheets: 2 each of 6 double-sided designs\*. 12" x 12" (30.5 x 30.5 cm). Acid free, lignin free. Early Espresso, Misty Moonlight, Old Olive, Pool Party, Poppy Parade, Whisper White

Bumblebee, Poppy Parade, white

ALL THE TRIMMINGS RIBBON COMBO PACK 153541 \$14.00 Aub | \$16.75 Nzb Gold-trimmed 1/8" (3.2 mm) Satin Ribbon. 2 spools: 10 yards (9.1 m) each. *Old Olive, Poppy Parade* 

Whether you purchase the Coming Home Stamp Set individually or as part of a bundle or suite collection, \$4.25 AUD | \$4.50 NZD<sup>\*\*</sup> will be donated to charities devoted to adoption, foster care and infertility. You can make a difference today.

COMING HOME 153500 \$31.00 AUD | \$38.00 NZD (suggested clear blocks: a, c, e) 12 photopolymer stamps O Coordinates with Home Together Dies Coming Home Bundle -

COMING HOME STAMP SET + HOME TOGETHER DIES Photopolymer • 155144 **\$81.00** aud | **\$98.00** NZD

HOME TOGETHER DIES 153515 \$59.00 AUD | \$71.00 NZD Use with the Stampin' Cut & Emboss Machine (AC p. 170) to quickly create custom accents and scenes. 13 dies. Largest die: 6" x 1-1/2" (15.2 x 3.8 cm).