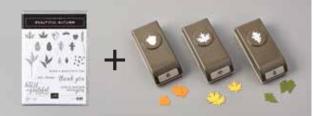

20 photopolymer stamps • Two-Step

O Coordinates with Autumn Punch Pack

AUTUMN PUNCH PACK 153609 \$68.00 AUD | \$82.00 NZD Cut out shapes stamped with the Beautiful Autumn Stamp Set. 3 shapes: acorn, maple leaf, oak leaf. Largest punched image: 3/4" (1.9 cm).

Photopolymer • 155189 \$88.00 AUD | \$106.00 NZD Use the Autumn Punch Pack to punch stamped images or images Tip from the Gilded Autumn Specialty

Beautiful Autumn Bundle

BEAUTIFUL AUTUMN STAMP SET + AUTUMN PUNCH PACK