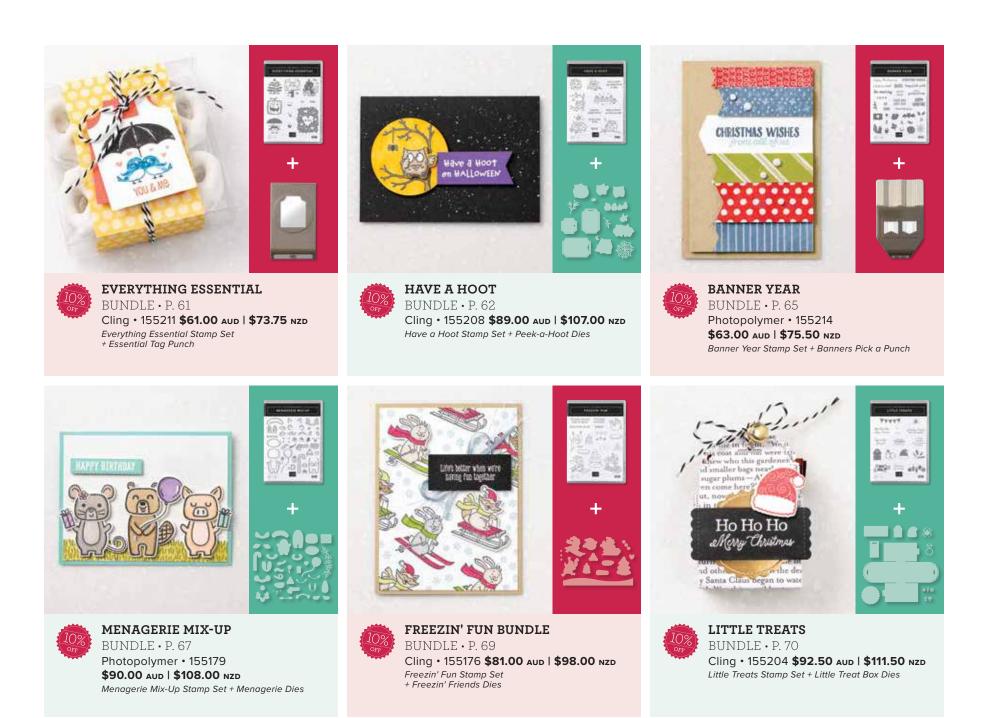

# Menagerie Mix-Up Bundle -

MENAGERIE MIX-UP STAMP SET + MENAGERIE DIES Photopolymer • 155179 **\$90.00** aud | **\$108.00** NZD

Samples also use the Autumn Greetings (p. 50) and Blossoms in Bloom (AC p. 51) Stamp Sets.

**MENAGERIE DIES** 153562 **\$63.00** AUD | **\$76.00** NZD Use with the Stampin' Cut & Emboss Machine (AC p. 170) to create cute critters. 36 dies. Largest die: 3" x 1" (7.6 x 2.5 cm).

153392 **\$38.00** AUD | **\$46.00** NZD (suggested clear blocks: b, c, d, h) 12 cling stamps • Inspired by Million Sales Achiever Joyce Feraco

SNOW WONDER BUNDLE • P. 39 Cling • 155185

\$85.50 AUD | \$103.50 NZD Snow Wonder Stamp Set + Snow Time Dies

**ORNAMENTAL ENVELOPES** BUNDLE • P. 40 Photopolymer • 155168 **\$83.50** aud | **\$100.75** NZD

Ornamental Envelopes Stamp Set

+ Envelopes Dies

IN THE PINES BUNDLE • P. 43 Photopolymer • 155182 \$90.00 AUD | \$108.00 NZD In the Pines Stamp Set + Pine Woods Dies

BEAUTIFUL AUTUMN BUNDLE • P. 46 Photopolymer • 155189 \$88.00 Aud | \$106.00 Nzd Beautiful Autumn Stamp Set + Autumn Punch Pack

© 2019-2020 STAMPIN' UP! 73

GATHER TOGETHER

Photopolymer • 153036

\$67.50 AUD | \$81.75 NZD

Gather Together Stamp Set + Gathered Leaves Dies

BUNDLE • P. 47 Returning fave!

AUTUMN GOODNESS BUNDLE • P. 48 Photopolymer • 155194 \$80.00 AUD | \$96.25 NZD Autumn Goodness Stamp Set + Autumn Wheelbarrow Dies

**AUTUMN GREETINGS** BUNDLE • P. 50 Cling • 155198 \$89.00 AUD | \$107.00 NZD Autumn Greetings Stamp Set + Autumn Essentials Dies

HALLOWS NIGHT MAGIC Cling • 155188 \$81.75 AUD | \$98.00 NZD Hallows Night Magic Stamp Set + Halloween Magic Dies