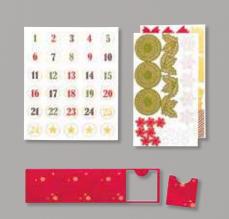

# CHRISTMAS COUNTDOWN

## Kit Returning fave!

### 150703 \$52.00 AUD | \$63.00 NZD

Get ready for Christmas with hand-crafted advent decor. Fill the boxes with small treats, and let the countdown begin! Kit includes enough supplies to decorate 25 mini boxes, plus a sturdy outer box to hold them all. Outer box: 11-3/16" x 11-3/16" x 2-3/16" (28.4 x 28.4 x 5.6 cm). Mini box: 2-1/8" x 2-1/8" x 2-1/16" (5.4 x 5.4 x 5.2 cm). Adhesive sold separately.

7

Cherry Cobbler, Early Espresso, gold foil, Mossy Meadow, white

Celebrate the return of Christmas with the return of these favourite products. See more ideas on social media—just search by the product's name.

Make It You'rs

Customise the boxes by using other products such as Designer Series Paper (AC p. 148–150).

Decorate the front and back of the box for additional versatility. Use one piece from the kit to create a template.