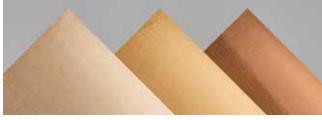

Photopolymer • 155189 \$88.00 AUD | \$106.00 NZD

Coordinate and save! Buy the stamp set and punch bundle

BRUSHED METALLIC 12" X 12" (30.5 X 30.5 CM) CARDSTOCK 153524 \$26.00 aud | \$32.00 nzd

Create bright accents and backgrounds. 6 single-sided sheets: 2 each of 3 colours. 12" x 12" (30.5 x 30.5 cm). Acid free, lignin free. *Bronze, copper, gold* 