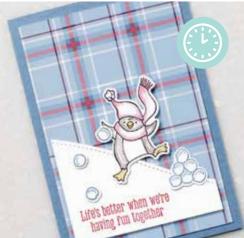

FREEZIN' FRIENDS DIES 153561 **\$50.00** AUD | **\$61.00** NZD Use with the Stampin' Cut & Emboss Machine (AC p. 170) to quickly create custom accents. 13 dies. Largest die: 6-5/16" x 5/8" (16 x 1.6 cm).

create treat boxes. Cut and fold-no adhesive required. 10 dies.

Finished box size: 1-7/8" x 3" x 13/16" (4.8 x 7.6 x 2.1 cm).

• Coordinates with Little Treat Box Dies

Simplify your shopping experience by purchasing these select products together at a bundled discount.