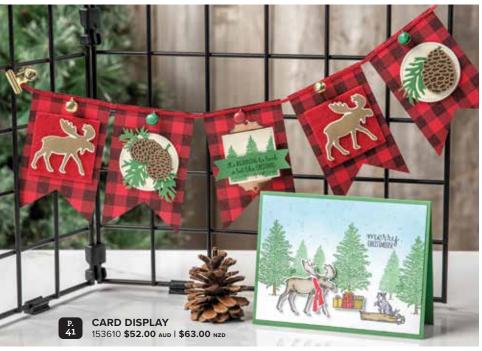

#### CARD DISPLAY 153610 \$52.00 AUD | \$63.00 NZD

Show off the cards you make and receive on this black wire display stand. 2 foldable panels let you adjust the footprint of the display. Includes 2 panels, 3 hinges, 4 stabilising feet and 12 gold library clips. Panel size: 12" x 18" (30.5 x 46 cm) each.