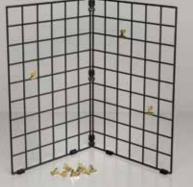

#### CARD DISPLAY 153610 \$52.00 AUD | \$63.00 NZD

Show off the cards you make and receive on this black wire display stand. 2 foldable panels let you adjust the footprint of the display. Includes 2 panels, 3 hinges, 4 stabilising feet and 12 gold library clips. Panel size: 12" x 18" (30.5 x 46 cm) each.