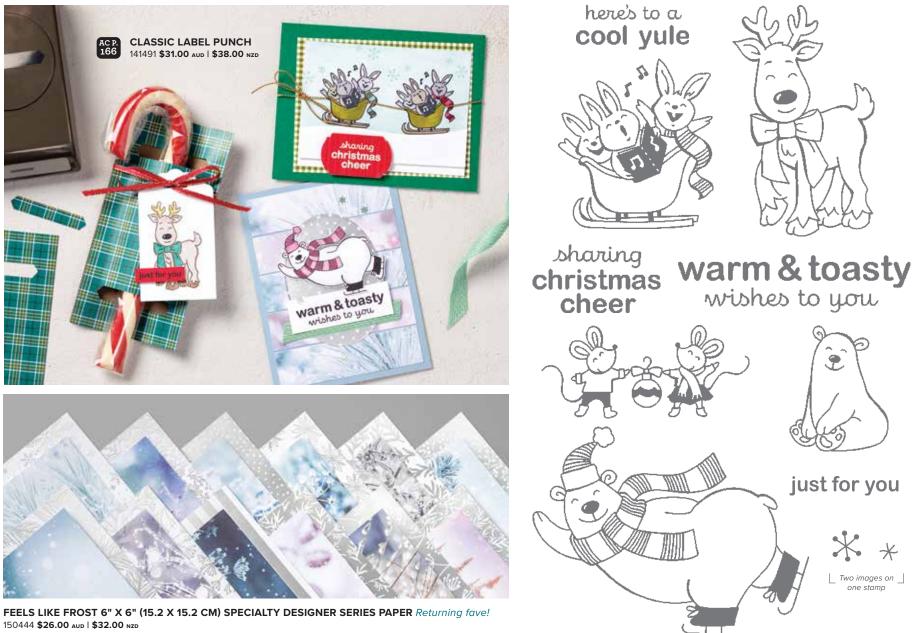

#### 153649 \$52.00 AUD | \$63.00 NZD

Makes 30 tags, 5 each of 6 designs. Tag size: 3-1/4"  $\times$  4-1/4" (8.3  $\times$  10.8 cm). Complete using the Tag Buffet Photopolymer Stamp Set (sold separately). Includes 7-5/8"  $\times$  5-3/4"  $\times$  1-3/4" (19.3  $\times$  14.6  $\times$  4.4 cm) designer box. *Garden Green, gold, Pool Party, Real Red, Shaded Spruce, white* 

Jeason of with love

FOR YOU

 TAG BUFFET

 153612 \$31.00 AUD | \$38.00 NZD (suggested clear blocks: b, d, h)

 14 photopolymer stamps

### 150703 \$52.00 AUD | \$63.00 NZD

Get ready for Christmas with hand-crafted advent decor. Fill the boxes with small treats, and let the countdown begin! Kit includes enough supplies to decorate 25 mini boxes, plus a sturdy outer box to hold them all. Outer box: 11-3/16" x 11-3/16" x 2-3/16" (28.4 x 28.4 x 5.6 cm). Mini box: 2-1/8" x 2-1/8" x 2-1/16" (5.4 x 5.4 x 5.2 cm). Adhesive sold separately.

7

Cherry Cobbler, Early Espresso, gold foil, Mossy Meadow, white

Celebrate the return of Christmas with the return of these favourite products. See more ideas on social media—just search by the product's name.