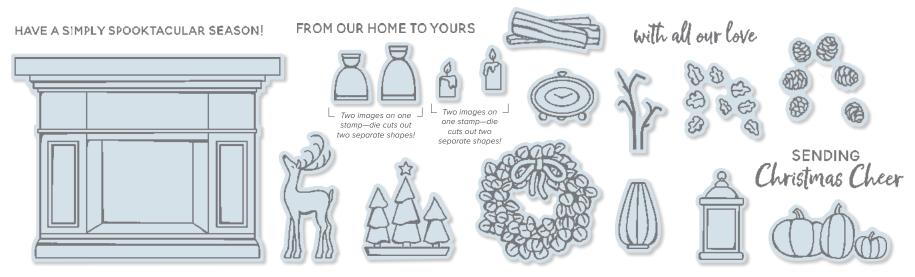

From Our Home to Yours

With heartfelt wishes for a wonderful season

LIGHT ME HOME 153350 \$33.00 AUD | \$40.00 NZD (suggested clear blocks: b, c, d, f) 4 cling stamps

#### CARD DISPLAY 153610 \$52.00 AUD | \$63.00 NZD

Show off the cards you make and receive on this black wire display stand. 2 foldable panels let you adjust the footprint of the display. Includes 2 panels, 3 hinges, 4 stabilising feet and 12 gold library clips. Panel size: 12" x 18" (30.5 x 46 cm) each.