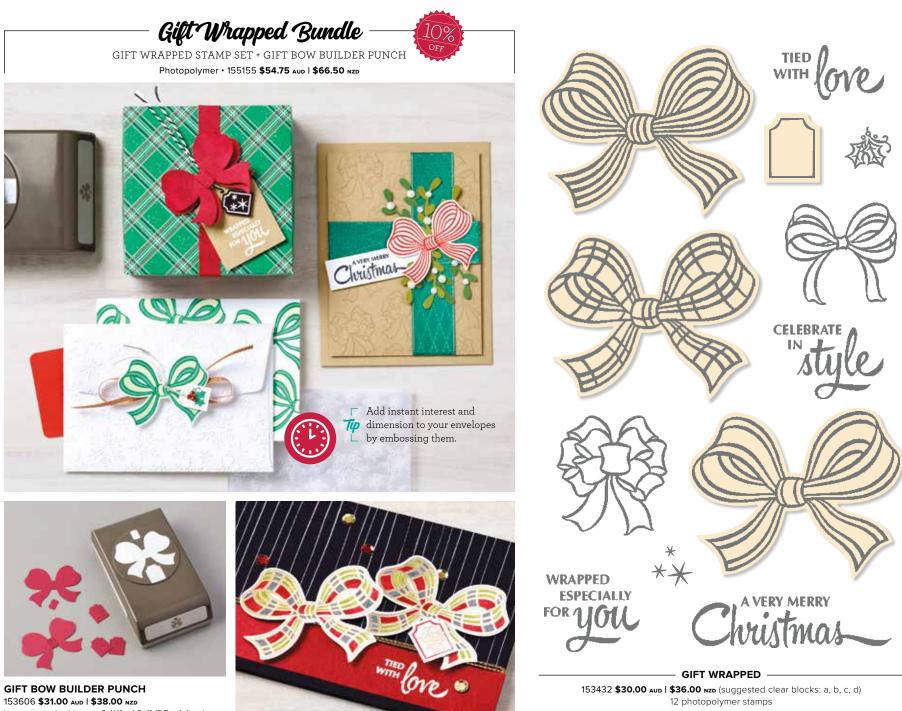

WARM HUGS BUNDLE • P. 10 Photopolymer • 155145 \$81.75 AUD | \$99.00 NZD Warm Hugs Stamp Set + Warm Wraps Dies

**GIFT WRAPPED** BUNDLE • P.12 Photopolymer • 155155 \$54.75 AUD | \$66.50 NZD Gift Wrapped Stamp Set + Gift Bow Builder Punch

O Coordinates with Gift Bow Builder Punch

153606 **\$31.00** aud | **\$38.00** nzd Largest punched image: 2-1/4" x 1-3/4" (5.7 x 4.4 cm).

Mossy Meadow, Pear Pizzazz, Real Red, Whisper White

WARM HUGS BUNDLE Photopolymer 155145 **\$81.75** AUD | **\$99.00** NZD Coordinate and save! Buy the stamp set and dies bundle (p. 10) and save 10%.

**WRAPPED IN CHRISTMAS STAMP SET (P. 11)** Cling • 153481 **\$38.00** Auto I **\$46.00** Nzto 10 cling stamps.