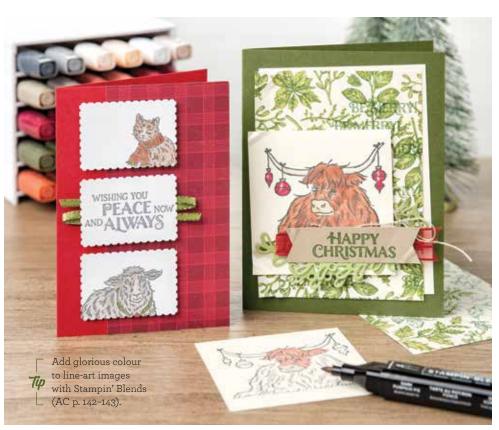

## STEP IT UP

Our step it up samples throughout the catalogue start with the simplest sample on the left. Each subsequent sample to the right adds more layers and embellishments. Whether you want to stay simple or step it up, these creations will inspire you.

#### STAMPS

Stampin' Up!'s® exclusive stamps come in either red rubber (cling) or photopolymer mediums (see AC p. 3 for more information). Stamps are designed to be mounted temporarily on reusable clear blocks (AC p. 163) or Stamparatus® plates (AC p. 164) for stamping. Artwork is shown full size unless otherwise noted.