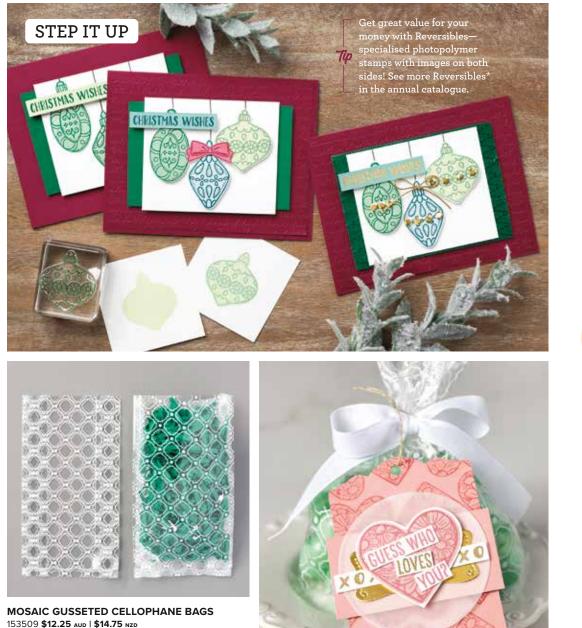

## STEP IT UP

Our step it up samples throughout the catalogue start with the simplest sample on the left. Each subsequent sample to the right adds more layers and embellishments. Whether you want to stay simple or step it up, these creations will inspire you.

When you want a project that takes less time or is a good choice for quick multiples, look for the clock icon.

Products marked with this icon are sized to work with the Mini Stampin' Cut & Emboss Machine.