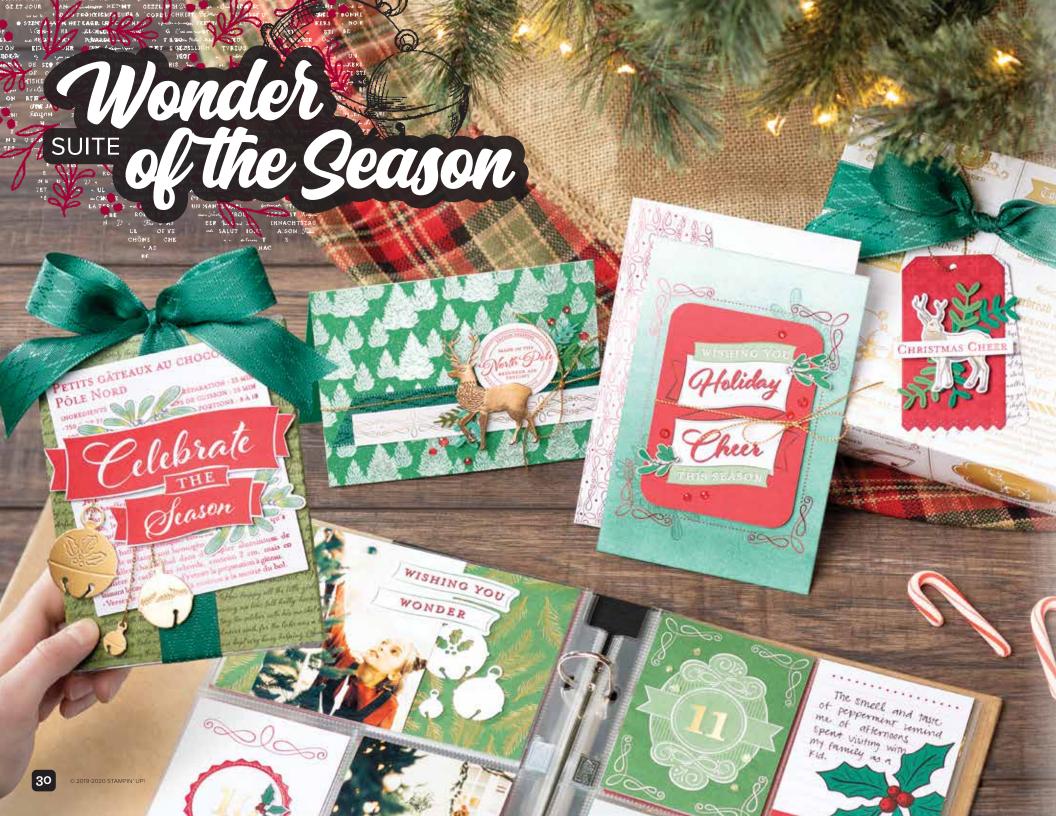

## WONDER OF THE SEASON

Step into a Christmas wonderland with this amazing array of products. Bring these North Poleinspired images and dazzling embellishments to your projects for a result that's pure magic.

### WONDER OF THE SEASON SUITE COLLECTION Cling • 155112 \$260.00 AUD | \$315.00 NZD

Get a coordinating selection of products with one simple purchase. Suite bundle includes one each of the items shown on this page. Add ink, cardstock and adhesive (see annual catalogue) to complete your project.

REAL RED

CHERRY COBBLER

GARDEN GREEN

SHADED SPRUCE

#### WONDER OF THE SEASON SPECIALTY DESIGNER SERIES PAPER 153488 \$26.00 AUD | \$32.00 NZD

Bring the magic of the North Pole to your Christmas crafting. Whimsical text in English, French, German and Dutch lends an international flavour to the vintage designs. Gold foil and red foil on some designs. 12 sheets: 2 each of 6 double-sided designs\*. 12" x 12" (30.5 x 30.5 cm). Acid free, lignin free. Basic Black, gold foil, red foil, Whisper White

#### 'TIS THE SEASON 6" X 6" (15.2 X 15.2 CM) DESIGNER SERIES PAPER 153489 \$20.00 AUD | \$24.25 NZD

Simplicity meets sophistication in these seasonal designs. Subtle visual texture adds even more interest. 48 sheets: 4 each of 12 double-sided designs\*. 6" x 6" (15.2 x 15.2 cm). Acid free, lignin free. Basic Black, Cherry Cobbler, Garden Green, Real Red, Shaded Spruce, Whisper White

## WONDER OF THE SEASON SUITE COLLECTION Cling • 155112 \$260.50 AUD | \$315.00 NZD

The Wonder of the Season Suite Collection captures the classic feel of the season with images straight from the North Pole and a traditional colour scheme. See p. 30–33 to purchase individual items from the suite or buy the entire collection.