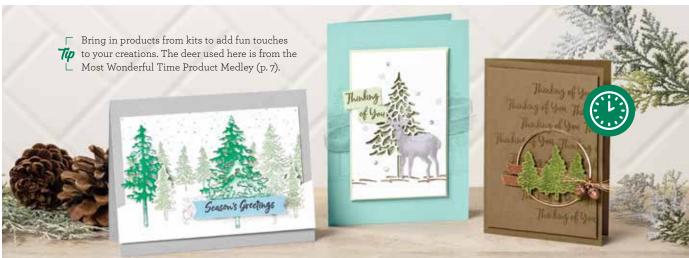

HOPE YOU HAVE A WONDERFUL CHRISTMAS

Three images on one stamp—the die cuts out individual images.

MOST WONDERFUL TIME STAMP SET

Christmas Tree

PEACEFUL NATIVITY 153310 \$35.00 AUD | \$42.00 NZD (Suggested clear blocks: a, b, d, e) 9 cling stamps © Coordinates with Nativity Dies

PEACE & JOY STAMP SET + JOY DIES Photopolymer • 155167 **\$78.25** Aud | **\$94.50** NZD

Once you stamp the word, cut it out and layer it using the Joy Dies.

You can also stack the die cuts for even more layering fun.

JOY DIES 153530 \$56.00 aud | \$67.00 NZD

Use with the Stampin' Cut & Emboss Machine (AC p. 170) to quickly create custom accents. 9 dies. Largest die:  $3-7/8" \times 1-7/8" (9.8 \times 4.8 \text{ cm}).$ 

\$31.00 Aud | \$38.00 NZD (suggested clear blocks: a, c, g
 19 photopolymer stamps
 Coordinates with Joy Dies

CHRISTMAS GLEAMING Returning fave! 150464 \$37.00 AUD | \$44.00 NZD (suggested clear blocks: a, b, c, d, g) 9 cling stamps © Coordinates with Gleaming Ornaments Punch Pack

GLORY TO THE NEWBORN King

Glory, Wonder & Miracle OF THIS HOLY SEASON SHARING WITH YOU THE

oh, come let us adore him

May your heart be lifted in praise this Christmas for the wonderful gift of Jesus and the joy He brings to our lives.

tor unto us a isTorn

FOR UNTO US 153335 \$37.00 AUD I \$44.00 NZD (suggested clear blocks: b, c, h) 9 cling stamps