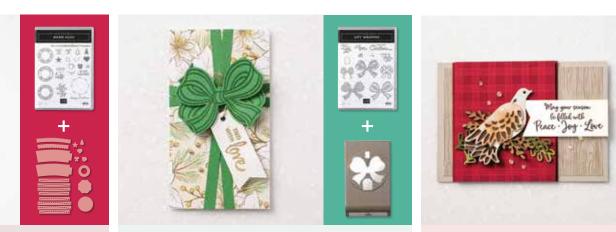

Mossy Meadow, Pear Pizzazz, Real Red, Whisper White

WARM HUGS BUNDLE Photopolymer 155145 **\$81.75** AUD | **\$99.00** NZD Coordinate and save! Buy the stamp set and dies bundle (p. 10) and save 10%.

**WRAPPED IN CHRISTMAS STAMP SET (P. 11)** Cling • 153481 **\$38.00** Auto I **\$46.00** Nzto 10 cling stamps.

Warm Hugs Bundle

WARM HUGS 153478 \$30.00 AUD I \$36.00 NZD (suggested clear blocks: a, b, c, g, h) 21 photopolymer stamps • Two-Step O Coordinates with Warm Wraps Dies

See.

YOU'RE THE marshmallows TO MY COCOA

IT'S THE MOST wonderful TIME OF THE YEAR

FRIENDS & Family ARE THE TRUEST gifts of CHRISTMAS

WRAPPED IN CHRISTMAS 153481 \$38.00 AUD | \$46.00 NZD (suggested clear blocks: a, b, c, d, h) 10 cling stamps O Coordinates with Warm Wraps Dies

O Coordinates with Gift Bow Builder Punch

153606 **\$31.00** aud | **\$38.00** nzd Largest punched image: 2-1/4" x 1-3/4" (5.7 x 4.4 cm).