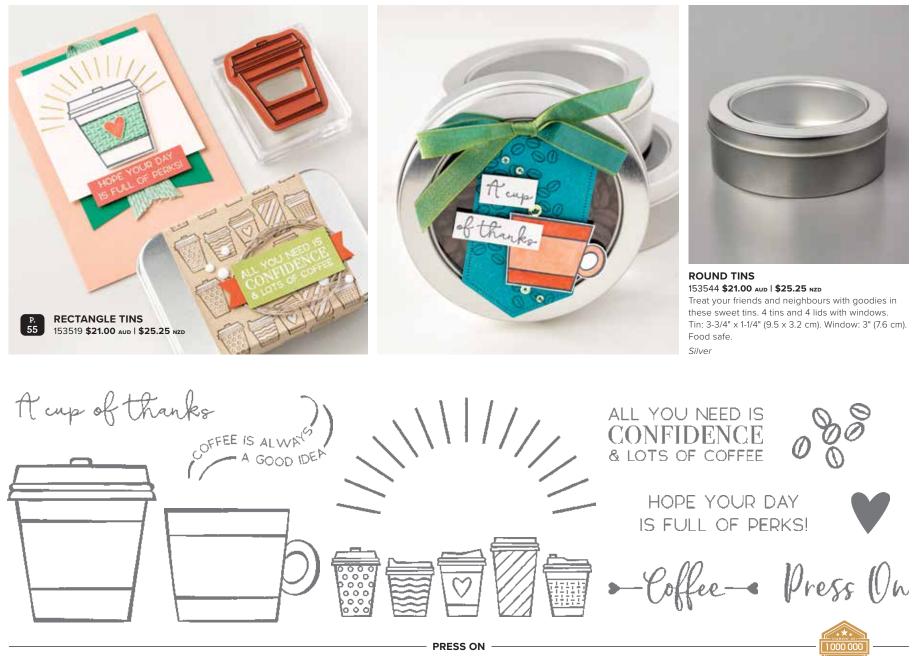

Mossy Meadow, Pear Pizzazz, Real Red, Whisper White

WARM HUGS BUNDLE Photopolymer 155145 **\$81.75** AUD | **\$99.00** NZD Coordinate and save! Buy the stamp set and dies bundle (p. 10) and save 10%.

**WRAPPED IN CHRISTMAS STAMP SET (P. 11)** Cling • 153481 **\$38.00** Auto I **\$46.00** Nzto 10 cling stamps.

MINI COFFEE CARRIER 153508 **\$8.75** AUD | **\$10.50** NZD Each customisable carrier holds 2 Mini Coffee cups. 8 kraft carriers. 11-1/2" × 10" (29.2 × 25.4 cm).

MINI COFFEE CUPS 153493 \$13.00 AUD | \$15.75 NZD White cups for treats and drinks (up

to 200° F I 93° C). 8 paper cups and 8 plastic lids. 3-1/2" (8.9 cm) high; 3-1/4" (8.3 cm) top diameter; 2-1/4" (5.7 cm) bottom diameter. Food safe.

**WRAPPED IN TEXTURE EMBOSSING FOLDERS** 153574 **\$14.00** Auto I **\$16.75** NZD Use with the Stampin' Cut & Emboss Machine (AC p. 170). 2 folders. 3-3/8" x 6-1/4" (8.6 x 15.9 cm) each.

MOSSY MEADOW 3/8" (1 CM) DIAGONAL STRIPE RIBBON 153542 \$13.00 aub | \$15.75 NZD Mossy Meadow and white diagonal stripes. 10 yards (9.1 cm). Mossy Meadow, white

REAL RED 3/16" (4.8 MM) BRAIDED LINEN TRIM 153546 \$12.25 AUD | \$14.75 NZD

Thick, rustic ribbon in festive colour. Trim can be unwoven easily if you want a frayed look. 10 yards (9.1 m). *Real Red* 

GLITTER STAR ORNAMENTS 153543 \$14.00 AUD | \$16.75 NZD Glittery silver star ornaments with silver strings, ready to tie to cards or packages. 12 pieces. 7/8" (2.2 cm).

Warm Hugs Bundle

WARM HUGS 153478 \$30.00 AUD I \$36.00 NZD (suggested clear blocks: a, b, c, g, h) 21 photopolymer stamps • Two-Step O Coordinates with Warm Wraps Dies

See.

YOU'RE THE marshmallows TO MY COCOA

IT'S THE MOST wonderful TIME OF THE YEAR

FRIENDS & Family ARE THE TRUEST gifts of CHRISTMAS

WRAPPED IN CHRISTMAS 153481 \$38.00 AUD | \$46.00 NZD (suggested clear blocks: a, b, c, d, h) 10 cling stamps O Coordinates with Warm Wraps Dies