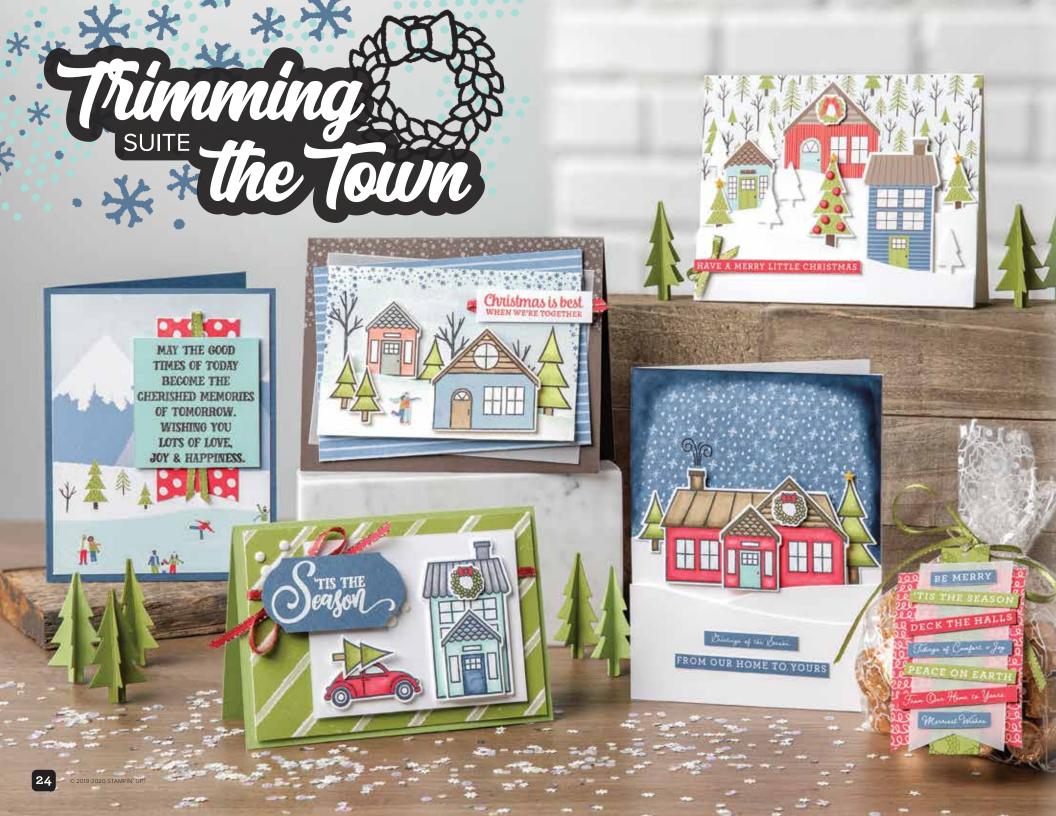

## TRIMMING THE TOWN

Capture the feel of a hometown Christmas with this whimsical imagery and coordinating trimmings. And in the spirit of the season, you can make a difference in your community by purchasing the Coming Home Stamp Set (p. 26).

## TRIMMING THE TOWN SUITE COLLECTION Photopolymer • 155105 \$129.00 AUD | \$155.75 NZD

Get a coordinating selection of products with one simple purchase. Suite collection includes one each of the items shown on this page. Add ink, cardstock and adhesive (see annual catalogue) to complete your project.

### • TRIMMING THE TOWN DESIGNER SERIES PAPER 153491 \$20.00 aud | \$24.25 NZD

Celebrate the season with cosy villages and winter scenes. Some images can be cut out using the Home Together Dies (p. 26). Or snip a sentiment to add to your cards. 12 sheets: 2 each of 6 double-sided designs\*. 12" x 12" (30.5 x 30.5 cm). Acid free, lignin free. Early Espresso, Misty Moonlight, Old Olive, Pool Party, Poppy Parade, Whisper White

Bumblebee, Poppy Parade, white

ALL THE TRIMMINGS RIBBON COMBO PACK 153541 \$14.00 Aub | \$16.75 Nzb Gold-trimmed 1/8" (3.2 mm) Satin Ribbon. 2 spools: 10 yards (9.1 m) each. *Old Olive, Poppy Parade* 

Whether you purchase the Coming Home Stamp Set individually or as part of a bundle or suite collection, \$4.25 AUD | \$4.50 NZD<sup>\*\*</sup> will be donated to charities devoted to adoption, foster care and infertility. You can make a difference today.

COMING HOME 153500 \$31.00 AUD | \$38.00 NZD (suggested clear blocks: a, c, e) 12 photopolymer stamps O Coordinates with Home Together Dies Coming Home Bundle -

COMING HOME STAMP SET + HOME TOGETHER DIES Photopolymer • 155144 **\$81.00** aud | **\$98.00** NZD