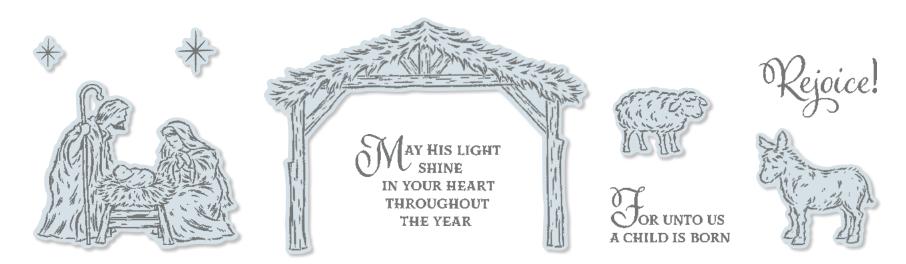

# Peaceful Nativity Bundle

PEACEFUL NATIVITY STAMP SET + NATIVITY DIES Cling • 155161 **\$75.50** aug I **\$90.75** NZD

NATIVITY DIES 153525 \$49.00 AUD | \$59.00 NZD Use with the Stampin' Cut & Emboss Machine (AC p. 170) to quickly create custom accents. 10 dies. Largest die: 3-1/2" x 2-5/8" (8.9 x 6.7 cm).

PEACEFUL NATIVITY 153310 \$35.00 AUD | \$42.00 NZD (Suggested clear blocks: a, b, d, e) 9 cling stamps © Coordinates with Nativity Dies

PEACE & JOY STAMP SET + JOY DIES Photopolymer • 155167 **\$78.25** Aud | **\$94.50** NZD

Once you stamp the word, cut it out and layer it using the Joy Dies.

You can also stack the die cuts for even more layering fun.

JOY DIES 153530 \$56.00 aud | \$67.00 NZD

Use with the Stampin' Cut & Emboss Machine (AC p. 170) to quickly create custom accents. 9 dies. Largest die:  $3-7/8" \times 1-7/8" (9.8 \times 4.8 \text{ cm}).$ 

\$31.00 Aud | \$38.00 NZD (suggested clear blocks: a, c, g
 19 photopolymer stamps
 Coordinates with Joy Dies

CHRISTMAS GLEAMING Returning fave! 150464 \$37.00 AUD | \$44.00 NZD (suggested clear blocks: a, b, c, d, g) 9 cling stamps © Coordinates with Gleaming Ornaments Punch Pack