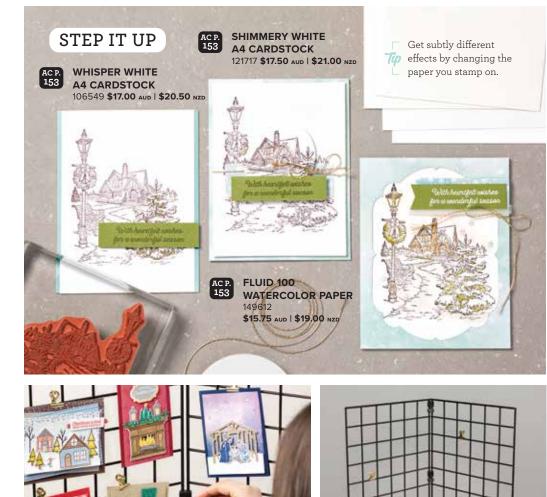

## STEP IT UP

Our step it up samples throughout the catalogue start with the simplest sample on the left. Each subsequent sample to the right adds more layers and embellishments. Whether you want to stay simple or step it up, these creations will inspire you.

When you want a project that takes less time or is a good choice for quick multiples, look for the clock icon.

Products marked with this icon are sized to work with the Mini Stampin' Cut & Emboss Machine.