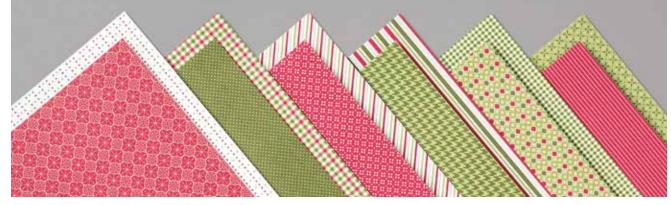

## C HEARTWARMING HUGS DESIGNER SERIES PAPER 153492 \$20.00 aud | \$24.25 NZD

Patterns perfect for packaging or cards in traditional Christmas colours. 12 sheets: 2 each of 6 double-sided designs\*. 12" x 12" (30.5 x 30.5 cm). Acid free, lignin free.

Mossy Meadow, Pear Pizzazz, Real Red, Whisper White

WARM HUGS BUNDLE Photopolymer 155145 **\$81.75** AUD | **\$99.00** NZD Coordinate and save! Buy the stamp set and dies bundle (p. 10) and save 10%.

**WRAPPED IN CHRISTMAS STAMP SET (P. 11)** Cling • 153481 **\$38.00** Auto I **\$46.00** Nzto 10 cling stamps.