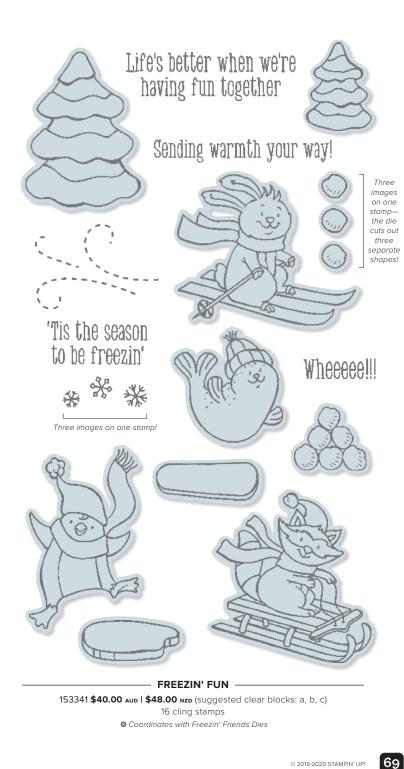

FREEZIN' FRIENDS DIES 153561 **\$50.00** AUD | **\$61.00** NZD Use with the Stampin' Cut & Emboss Machine (AC p. 170) to quickly create custom accents. 13 dies. Largest die: 6-5/16" x 5/8" (16 x 1.6 cm).

create treat boxes. Cut and fold-no adhesive required. 10 dies.

Finished box size: 1-7/8" x 3" x 13/16" (4.8 x 7.6 x 2.1 cm).

• Coordinates with Little Treat Box Dies

Simplify your shopping experience by purchasing these select products together at a bundled discount.