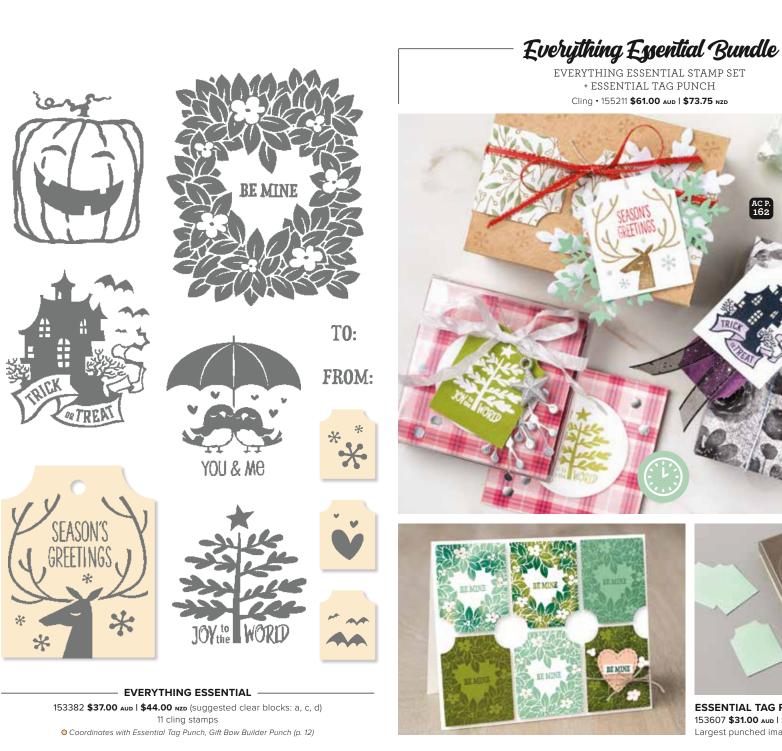

reate bag toppers and accents. 15 dies. Largest die: 6-1/4" x 4-9/16" (15.9 x 11.6 cm).

CMerry hristmas

- JUST FOR YOU

- CELEBRATION TIDINGS -

faunting

153456 **\$30.00** AUD | **\$36.00** NZD (suggested clear blocks: b, c, h) 13 photopolymer stamps O Coordinates with Celebration Labels Dies









 
 FLIGHT OF FANCY

 153410 \$35.00 мир | \$42.00 мгр (suggested clear blocks: a, e) 6 cling stamps



Samples also use the Banner Year Stamp Set (p. 65).





(suggested clear blocks: b, c) 9 photopolymer stamps • Two-Step • Coordinates with Heart Punch Pack (AC p. 168)



**REVERSIBLES**<sup>™</sup>

Clear, sturdy bags with white printed design. Easy

packaging for treats and gifts. Top with tags you make using stamps, punches and dies. 25 bags.

4" x 7" (10.2 x 17.8 cm). Food safe.







STAMPIN' SEAL

STAMPIN' SEAL

\$14.00 AUD | \$16.75 NZD

152813

AC P. 162

**ESSENTIAL TAG PUNCH** 153607 \$31.00 AUD | \$38.00 NZD Largest punched image: 2" x 1-5/8" (5.1 x 4.1 cm).



153389 **\$40.00 AUD | \$48.00 NZD** (suggested clear blocks: a, b, c, d)

11 cling stamps

• Coordinates with Peek-a-Hoot Dies

Use with the Stampin' Cut & Emboss Machine (AC p. 170) to create fun accents. 10 dies. Largest die: 4-3/16" x 3-3/8" (10.6 x 8.6 cm).



- FESTIVE POST -

153460 **\$30.00 Aud I \$36.00 Nzb** (suggested clear blocks: a, b, c) 17 photopolymer stamps • Two-Step © Coordinates with Rectangular Postage Stamp Punch (AC p. 168)



150443 \$10.50 AUD | \$12.50 NZD Star, snowflake and round sequins. Approximately 750 per package. 3 mm, 4 mm, 6 mm. Clear, iridescent, silver, white

LOT