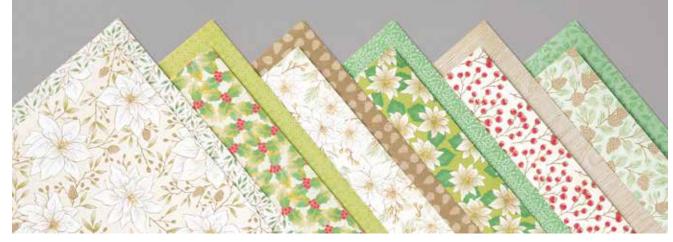

# POINSETTIA PLACE DESIGNER SERIES PAPER 153487 \$20.00 AUD | \$24.25 NZD

Poinsettias, pine cones and holly combine with subtle visual texture for a rustic feel. Some images can be cut out using the Poinsettia Dies (p. 16). Or layer behind the Plush Poinsettia Specialty Paper for an elegant look. 12 sheets: 2 each of 6 double-sided designs\*. 12" x 12" (30.5 x 30.5 cm). Acid free, lignin free. *Bumblebee, Garden Green, Old Olive, Real Red, Soft Suede, Whisper White* 