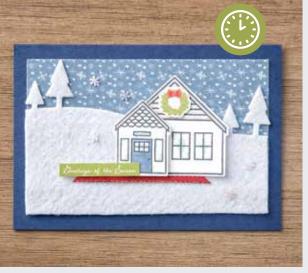

## TRIMMING THE TOWN

Capture the feel of a hometown Christmas with this whimsical imagery and coordinating trimmings. And in the spirit of the season, you can make a difference in your community by purchasing the Coming Home Stamp Set (p. 26).

COMING HOME 153500 \$31.00 AUD | \$38.00 NZD (suggested clear blocks: a, c, e) 12 photopolymer stamps O Coordinates with Home Together Dies Coming Home Bundle -

COMING HOME STAMP SET + HOME TOGETHER DIES Photopolymer • 155144 **\$81.00** aud | **\$98.00** NZD