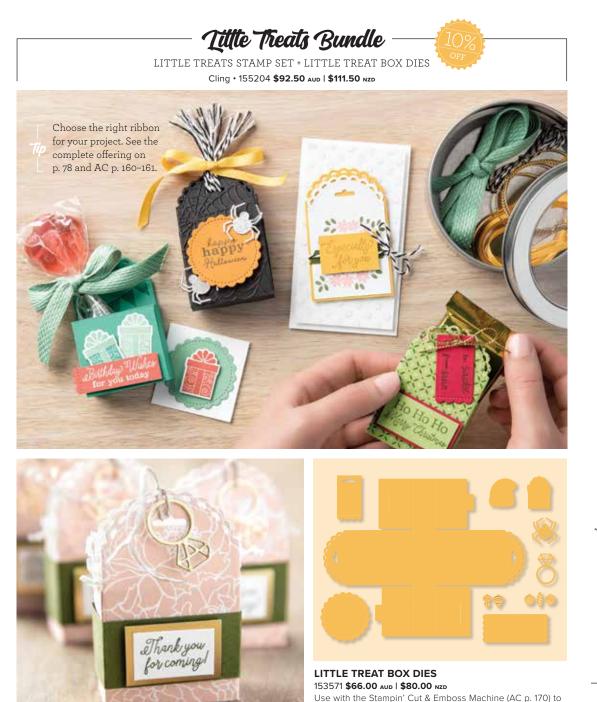

create treat boxes. Cut and fold-no adhesive required. 10 dies.

Finished box size: 1-7/8" x 3" x 13/16" (4.8 x 7.6 x 2.1 cm).

• Coordinates with Little Treat Box Dies

Simplify your shopping experience by purchasing these select products together at a bundled discount.