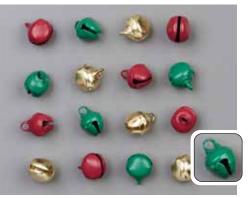

# HAPPY CHRISTMAS

BE MERRY!

WISHING YOU PEACE NOW AND ALWAYS

TO YOU AND YOURS

JOY TO THE WORLD

 
 YULETIDE PASTURE

 153316 \$37.00 мир | \$44.00 мгр (suggested clear blocks: b, c, d, e) 8 cling stamps

JINGLE BELLS *Returning fave!* 149598 **\$8.75** AUD | **\$10.50** NZD Jingle bells with ring on top for easy tying. 24 pieces: 8 each of 3 colours. 3/8" (1 cm). *Cherry Cobbler, gold, Shaded Spruce* 