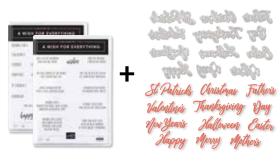

#### A WISH FOR EVERYTHING BUNDLE

Cling • 151111 **\$117.75 AUD** | \$142.00 NZD A Wish for Everything Stamp Set + Word Wishes Dies

PAGE **21** 

#### A WISH FOR EVERYTHING

149320 **\$68.00** AUD | \$82.00 NZD (suggested clear blocks: c, g, h) 38 cling stamps

Coordinates with Word Wishes Dies (p. 197)

These samples also use the Beautiful Friendship (p. 123), Buffalo Check (p. 156), Check You Out (p. 58), and Modern Heart (p. 51) Stamp Sets.