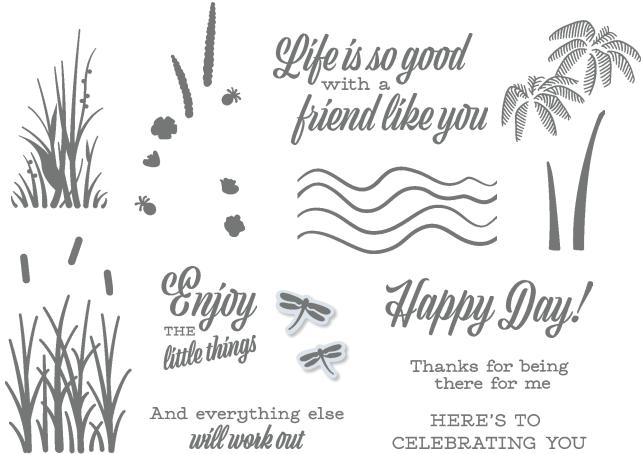

149252 \$38.00 AUD | \$46.00 NZD (suggested clear blocks: b, c, e)
13 photopolymer stamps

- 🦚 FRIEND LIKE YOU 🗕

149237 **\$37.00** AUD | \$44.00 NZD (suggested clear blocks: b, c, d, g)
14 photopolymer stamps

© Coordinates with Friendly Silhouettes Dies (p. 193)

**146386 \$30.00 AUD** | \$36.00 NZD (suggested clear blocks: a, b, c, h) 16 photopolymer stamps • Inspired by Million Sales Achiever Connie Heisey