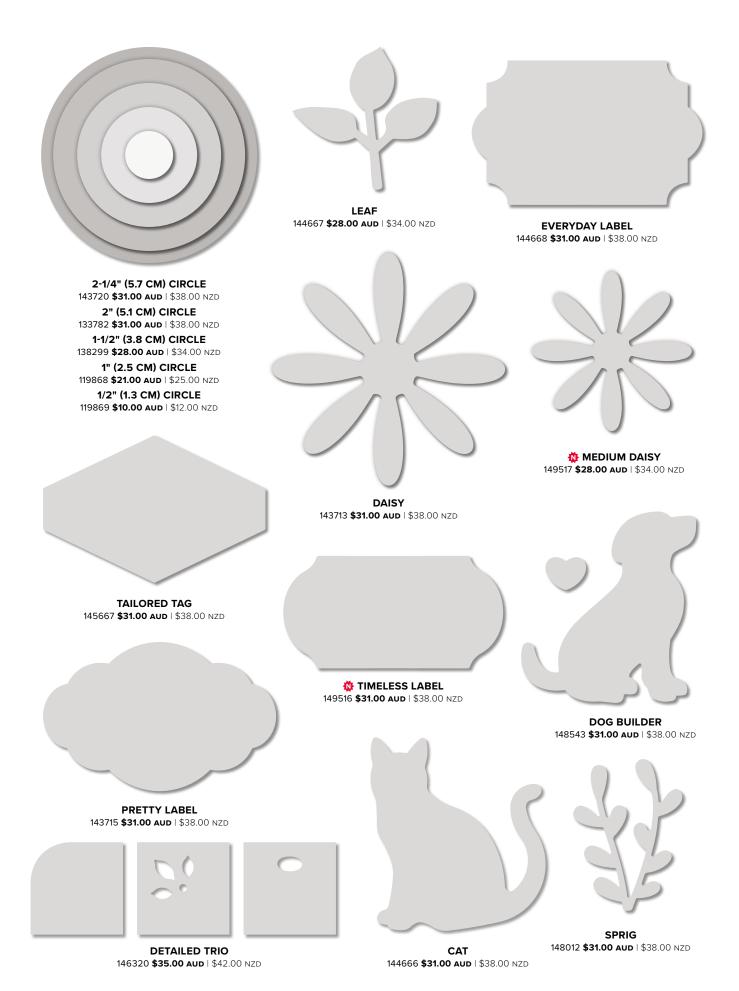

#### PAINTED GLASS

**148220 \$31.00 AUD** | \$38.00 NZD (suggested clear blocks: b, c, d, h) 8 cling stamps

Ocoordinates with 2" (5.1 cm) Circle Punch (p. 187) Coordinates with Stained Glass Dies (p. 195)