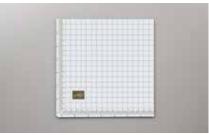

### **STAMPARATUS**

Try using background stamps with the Stamparatus (p. 184). It's an easy way to get even ink coverage with these large stamps.

ACTUAL SIZE