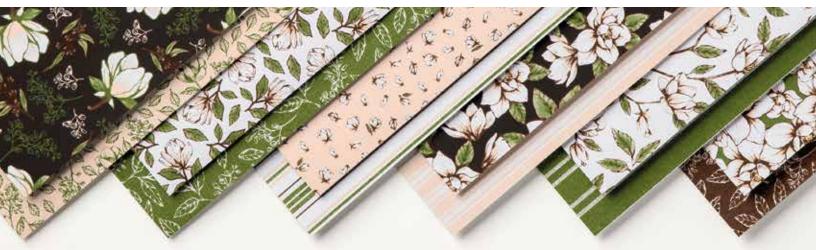

#### MAGNOLIA LANE DESIGNER SERIES PAPER

165 | 149484 \$20.00 AUD | \$24.25 NZD

12 sheets: 2 each of 6 double-sided designs. 12" x 12" (30.5 x 30.5 cm). Some images can be cut using Magnolia Memory Dies (p. 194). Basic Black, Early Espresso, Mossy Meadow, Petal Pink, So Saffron, Whisper White

### MAGNOLIA LANE DESIGNER SERIES PAPER

149484 \$20.00 AUD | \$24.25 NZD

Magnolia flowers and soft stripes combine for a light, organic feel. Some images can be cut out using Magnolia Memory Dies (p. 194).

12 sheets: 2 each of 6 double-sided designs. 12"  $\times$  12" (30.5  $\times$  30.5 cm).

Basic Black, Early Espresso, Mossy Meadow, Petal Pink, So Saffron, Whisper White

Coordinates with Magnolia Lane suite (p. 36-38)