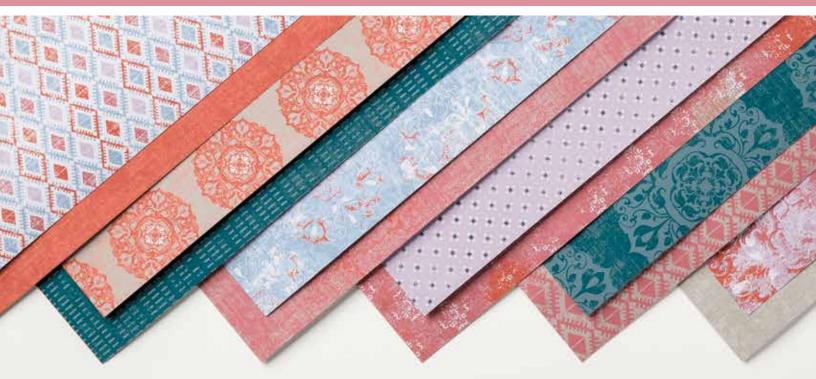

### **WOVEN THREADS DESIGNER SERIES PAPER**

149497 **\$20.00 AUD** | \$24.25 NZD

Get the look of woven rugs and textured fabric with printed variations and irregularities for an authentic feel.

12 sheets: 2 each of 6 double-sided designs. 12"  $\times$  12" (30.5  $\times$  30.5 cm).

Pretty Peacock, Purple Posy, Rococo Rose, Sahara Sand, Seaside Spray, Terracotta Tile, Whisper White

Coordinates with Woven Threads suite (p. 12–14)