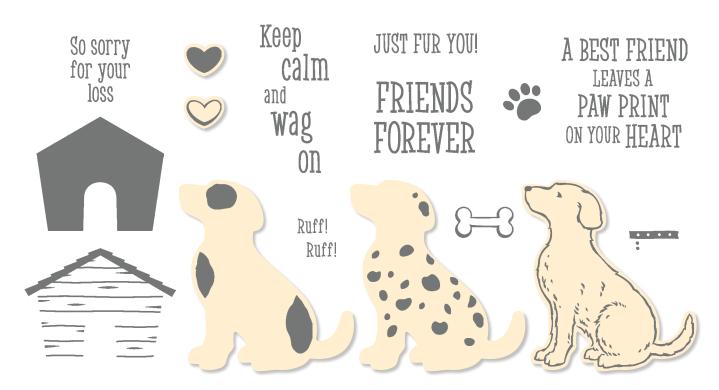

#### **HAPPY TAILS**

148682 \$30.00 AUD | \$36.00 NZD (suggested clear blocks: a, b, c)
16 photopolymer stamps • Two-Step

• Coordinates with Dog Builder Punch (p. 187)