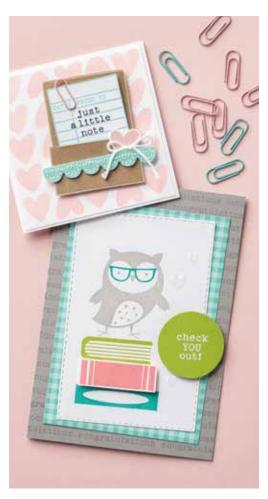

O Coordinates with Layering Circles Dies (p. 193), Layering Ovals Dies (p. 193)

CHECK YOU OUT -

149462 **\$28.00 AUD** | \$34.00 NZD (suggested clear blocks: a, b, c, d, g) 16 photopolymer stamps

on you

THE WIN