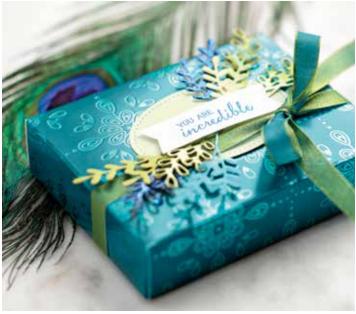

## NOBLE PEACOCK SUITE

Photopolymer • 152187 \$161.75 AUD | \$194.25 NZD

Get a coordinating selection of products with one simple purchase. Suite bundle includes the stamp set and dies bundle at 10% off plus one each of the other items featured in photos below. Add ink, cardstock and adhesive to complete your project.

26

ROYAL PEACOCK STAMP SET 149464 \$37.00 AUD | \$44.00 NZD 9 photopolymer stamps.

**192** 

**DETAILED PEACOCK DIES**149582 **\$54.00 AUD** | \$65.00 NZD

PAGE **199** 

**BEADS & BAUBLES EMBOSSING FOLDER** 149713 **\$15.00 AUD** | \$18.00 NZD 6" × 6" (15.2 × 15.2 cm).

167

NOBLE PEACOCK SPECIALTY DESIGNER SERIES PAPER 149493 \$25.00 AUD | \$30.00 NZD 12 sheets. 12" x 12" (30.5 x 30.5 cm).

167

NOBLE PEACOCK FOIL SHEETS 149495 \$17.50 AUD | \$21.00 NZD 6 shoots 12" × 12" (30.5 × 30.5 cm)

174

3/8" (1 CM) REVERSIBLE RIBBON

O Old Olive/Pretty Peacock • 149496
\$13.00 AUD | \$15.75 NZD

10 yards (9.1 m).

178

NOBLE PEACOCK RHINESTONES 149494 **\$9.50 AUD** | \$11.50 NZD 140 pieces.