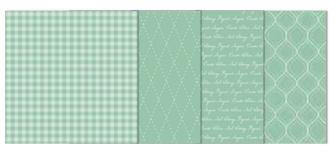

### **TOTAL SERVICE SERVICE PAPER**

149488 \$20.00 AUD | \$24.25 NZD

Verdant greenery and designs in lush shades. 12 sheets: 2 each of 6 double-sided designs. 12" x 12" (30.5 x 30.5 cm).

Garden Green, Mint Macaron, Mossy Meadow, Pear Pizzazz, Soft Sea Foam, Whisper White

Coordinates with Magnolia Lane suite (p. 36–38) and Garden Lane suite (p. 40–41)