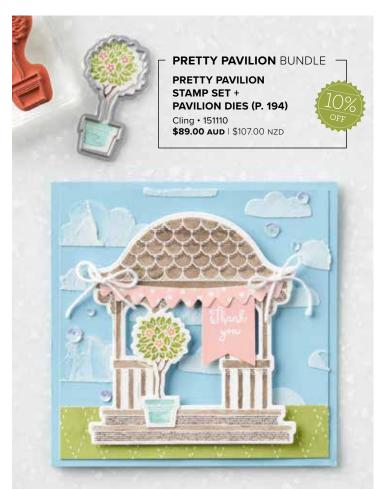

#### PRETTY PAVILION BUNDLE

Cling • 151110 **\$89.00 AUD** | \$107.00 NZD *Pretty Pavilion Stamp Set + Pavilion Dies* 

PAGE **23** 

#### PRETTY PAVILION —

149314 **\$40.00** AUD | \$48.00 NZD (suggested clear blocks: a, b, c, e)
12 cling stamps

© Coordinates with Pavilion Dies (p. 194)