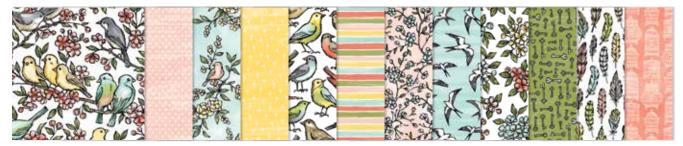

### 🅸 BIRD BALLAD DESIGNER SERIES PAPER

149592 **\$20.00 AUD** | \$24.25 NZD

Designs were handcoloured with Stampin' Blends (p. 179) for a soft, blended look. 12 sheets: 2 each of 6 double-sided designs. 12" x 12" (30.5 x 30.5 cm). Basic Black, Basic Gray, Bermuda Bay, Calypso Coral, Crumb Cake, Daffodil Delight, Old Olive, Petal Pink, Pool Party, Smoky Slate, Soft Suede, Whisper White Coordinates with Bird Ballad suite (p. 90-92)