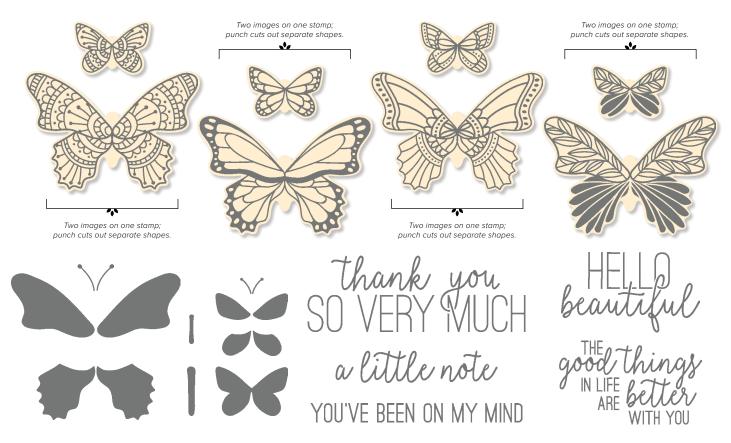

#### BUTTERFLY GALA

**148580 \$37.00 AUD** | \$44.00 NZD (suggested clear blocks: a, c, d) 18 photopolymer stamps • Two-Step O Coordinates with Butterfly Duet Punch (p. 188)

PAGE | **172** 

MINI SHIPPING BOXES 149492 **\$8.75 AUD** | \$10.50 NZD

PAGE | 173 SOLID BAKER'S TWINE

O Whisper White • 124262

\$6.00 AUD | \$7.25 NZD

PAGE **197** 

WELL WRITTEN DIES
148534 \$70.00 AUD | \$84.00 NZD

PAGE **59**  YOU ALWAYS DELIVER STAMP SET Photopolymer • 149355 \$28.00 AUD | \$34.00 NZD

WELL SAID

148796 **\$77.00 AUD** | \$95.00 NZD (suggested clear blocks: a, b, g) 51 cling stamps Coordinates with Well Written Dies (p. 197)

HEARTLAND -

**151223 \$30.00 AUD** | \$36.00 NZD (suggested clear blocks: c, e, g) 4 cling stamps