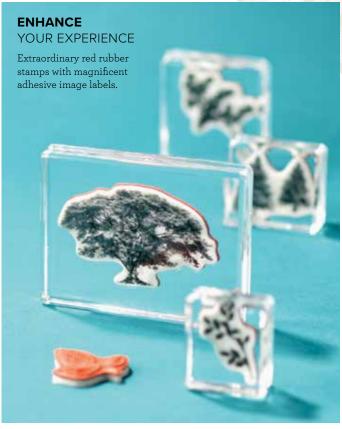

### **STAMPS**

Our exclusive stamps are known for quality and versatility. Stampin' Up! stamps are designed and manufactured with every level of crafter in mind. All stamp artwork in this catalogue is shown full-size unless otherwise noted. Stamp sets come in either cling or photopolymer mediums, listed in each stamp set description. Temporarily adhere the stamps to reusable clear blocks (p. 182) or Stamparatus plates (p. 184) each time you use them. Storage-friendly stamp cases feature stamp set names and images on the spine for quick reference.