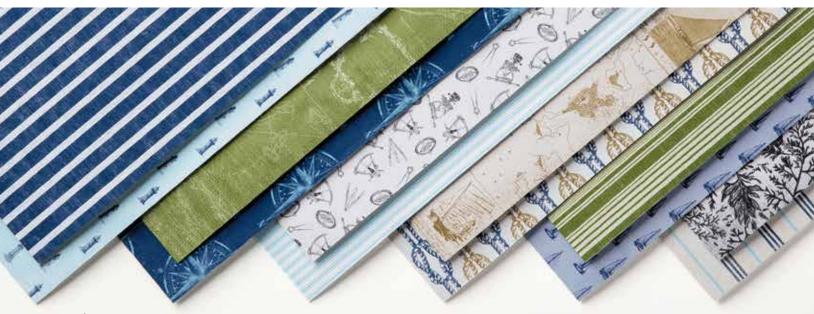

### **WOVEN THREADS DESIGNER SERIES PAPER**

149497 **\$20.00 AUD** | \$24.25 NZD

Get the look of woven rugs and textured fabric with printed variations and irregularities for an authentic feel.

12 sheets: 2 each of 6 double-sided designs. 12"  $\times$  12" (30.5  $\times$  30.5 cm).

Pretty Peacock, Purple Posy, Rococo Rose, Sahara Sand, Seaside Spray, Terracotta Tile, Whisper White

Coordinates with Woven Threads suite (p. 12–14)