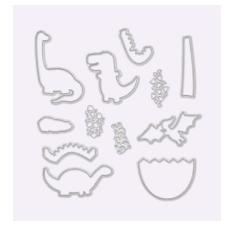

#### **DINO DAYS BUNDLE**

Photopolymer • 151139 **\$88.00 AUD** | \$106.00 NZD *Dino Days Stamp Set + Dino Dies* 

### **DINOROAR** SUITE-

#### Photopolymer • 152194 **\$132.50** AUD | \$159.75 NZD

Re-create these projects with one simple purchase. Suite bundle includes the stamp set and dies bundle at 10% off and other items featured in photos below. Add ink, cardstock and adhesive to complete your project.

PAGE 100

**DINO DAYS STAMP SET** 149406 **\$37.00 AUD** | \$44.00 NZD

15 photopolymer stamps.

PAGE

**DINO DIES** 

149636 **\$61.00 AUD** | \$74.00 NZD 192

12 dies.

PAGE 166 **DINOROAR DESIGNER SERIES PAPER** 

#### DINO DAYS BUNDLE -

**DINO DAYS STAMP SET (P. 100) + DINO DIES (P. 192)** 

Photopolymer • 151139 **\$88.00 AUD** | \$106.00 NZD

166

Flirty Flamingo, Lovely Lipstick, Mango Melody, Old Olive, Pineapple Punch, Pool Party, Pretty Peacock, Whisper White

149406 **\$37.00** AUD | \$44.00 NZD (suggested clear blocks: b, d, e, h)
15 photopolymer stamps
O Coordinates with Dino Dies (p. 192)