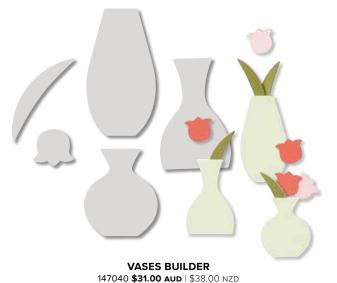

146644 **\$45.00 AUD** | \$55.00 NZD (suggested clear blocks: a, b, g, h)
34 photopolymer stamps • Two-Step • Inspired by Million Sales Achiever Mary Fish

© Coordinates with Vases Builder Punch (p. 188)

#### **VIBRANT VASES**

148656 \$30.00 AUD | \$36.00 NZD (suggested clear blocks: a, b, g) 21 photopolymer stamps • Two-Step • Coordinates with Vases Builder Punch (p. 188)