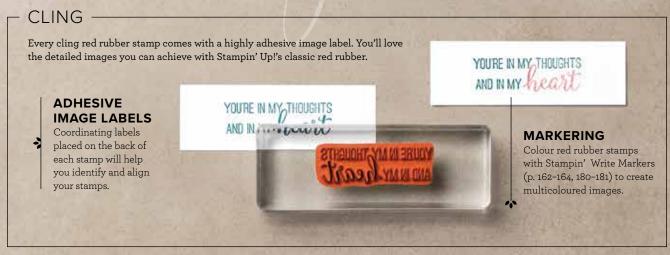

### **STAMPS**

Our exclusive stamps are known for quality and versatility. Stampin' Up! stamps are designed and manufactured with every level of crafter in mind. All stamp artwork in this catalogue is shown full-size unless otherwise noted. Stamp sets come in either cling or photopolymer mediums, listed in each stamp set description. Temporarily adhere the stamps to reusable clear blocks (p. 182) or Stamparatus plates (p. 184) each time you use them. Storage-friendly stamp cases feature stamp set names and images on the spine for quick reference.

# YOU'RE IN MY THOUGHTS AND IN MY heart

heart

YOU'RE MY person

1000 000

149328 **\$40.00 AUD** | \$48.00 NZD (suggested clear blocks: a, b, d, g) 11 cling stamps  $\bullet$  Inspired by Million Sales Achiever Steffi Helmschrott