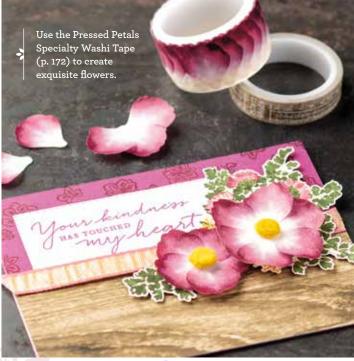

PAGE **167** 

PRESSED PETALS SPECIALTY DESIGNER SERIES PAPER
149500 \$25.00 aud | \$30.00 NZD

24 sheets. 12" x 12" (30.5 x 30.5 cm).

172

PRESSED PETALS SPECIALTY WASHI TAPE 149585 \$13.00 Aud | \$15.75 NZD 2 rolls.

#### PRESSED PETALS SPECIALTY DESIGNER SERIES PAPER

167

149500 **\$25.00 AUD** | \$30.00 NZD

24 sheets: 4 each of 6 double-sided designs. 12" x 12" (30.5 x 30.5 cm).

Crumb Cake, Daffodil Delight, Merry Merlot, Mossy Meadow, Night of Navy, Pear Pizzazz, Rococo Rose, Soft Suede, Very Vanilla