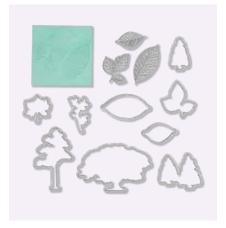

#### FLORAL ESSENCE BUNDLE

Photopolymer • 151055 **\$54.75 AUD** | \$66.50 NZD Floral Essence Stamp Set + Perennial Flower Punch

PAGE **109** 

PAGE 108

FLORAL ESSENCE STAMP SET 149450 \$30.00 AUD | \$36.00 NZD 14 photopolymer stamps.

PAGE **188**  **PERENNIAL FLOWER PUNCH** 149522 **\$31.00 AUD** | \$38.00 NZD

PAGE **166** 

PERENNIAL ESSENCE DESIGNER SERIES PAPER

FLORAL ESSENCE BUNDLE -

FLORAL ESSENCE STAMP SET (P. 108) + PERENNIAL FLOWER PUNCH (P. 188)

Photopolymer • 151055 **\$54.75** AUD | \$66.50 NZD

PAGE

**149450 \$30.00 AUD** | \$36.00 NZD (suggested clear blocks: a, c, d) 14 photopolymer stamps

O Coordinates with Perennial Flower Punch (p. 188)

**friend-ship:** [frend-ship] n. friendly feelings; affection; a shared closeness.