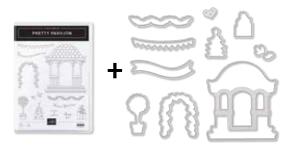

#### PRETTY PAVILION BUNDLE

Cling • 151110 **\$89.00 AUD** | \$107.00 NZD *Pretty Pavilion Stamp Set + Pavilion Dies* 

PAGE **23** 

#### PRETTY PAVILION —

149314 **\$40.00** AUD | \$48.00 NZD (suggested clear blocks: a, b, c, e)
12 cling stamps

© Coordinates with Pavilion Dies (p. 194)