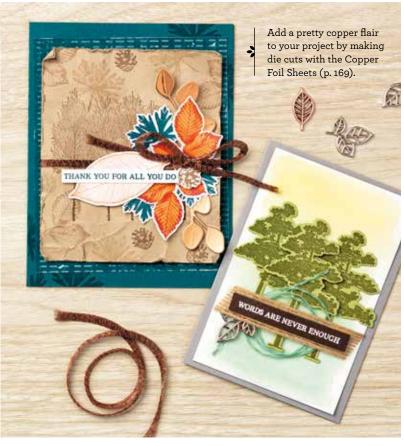

#### LOVELY IS THE DAY BUNDLE

Photopolymer • 151072 **\$90.00 AUD** | \$108.00 NZD Lovely Is the Day Stamp Set + Lovely Leaves Dies

### BEAUTIFUL YOU -

**151412 \$49.00 AUD** | \$59.00 NZD (suggested clear blocks: a, b, c, d, e) 13 cling stamps

149239 **\$37.00 AUD** \$44.00 NZD (suggested clear blocks: a, c, d, e) 13 photopolymer stamps • Two-Step © Coordinates with Lovely Leaves Dies (p. 194)