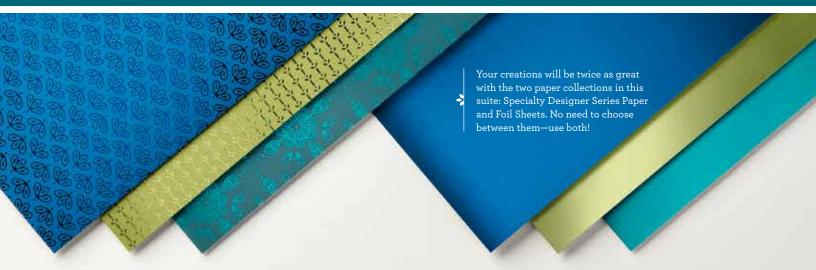

167

NOBLE PEACOCK SPECIALTY DESIGNER SERIES PAPER 149493 \$25.00 AUD | \$30.00 NZD 12 sheets. 12" x 12" (30.5 x 30.5 cm).

167

NOBLE PEACOCK FOIL SHEETS 149495 \$17.50 AUD | \$21.00 NZD 6 shoots 12" × 12" (30.5 × 30.5 cm)

#### NOBLE PEACOCK SPECIALTY DESIGNER SERIES PAPER

149493 **\$25.00 AUD** | \$30.00 NZD 12 sheets: 4 each of 3 single-sided designs. 12" x 12" (30.5 x 30.5 cm).

Blueberry Bushel, Old Olive, Pretty Peacock

#### NOBLE PEACOCK FOIL SHEETS

149495 **\$17.50** AUD | \$21.00 NZD 6 single-sided sheets: 2 each of 3 colours. 12" x 12" (30.5 x 30.5 cm). Blueberry Bushel, Old Olive, Pretty Peacock

149464 \$37.00 AUD | \$44.00 NZD (suggested clear blocks: b, d, f) 9 photopolymer stamps • Two-Step O Coordinates with Detailed Peacock Dies (p. 192)