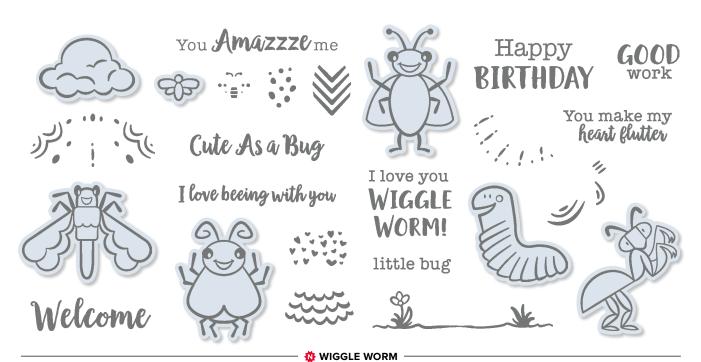

#### WIGGLE WORM BUNDLE

Photopolymer • 151142 **\$71.00 AUD** | \$85.50 NZD Wiggle Worm Stamp Set + Wiggly Bugs Dies

PAGE **107** 

© Coordinates with Wiggly Bugs Dies (p. 197)