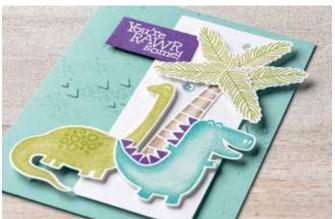

### **DINOROAR** SUITE-

#### Photopolymer • 152194 **\$132.50** AUD | \$159.75 NZD

Re-create these projects with one simple purchase. Suite bundle includes the stamp set and dies bundle at 10% off and other items featured in photos below. Add ink, cardstock and adhesive to complete your project.

#### DINO DAYS BUNDLE -

**DINO DAYS STAMP SET (P. 100) + DINO DIES (P. 192)** 

Photopolymer • 151139 **\$88.00 AUD** | \$106.00 NZD

166

#### **DINOROAR DESIGNER SERIES PAPER**

149589 **\$20.00 AUD** | \$24.25 NZD

12 sheets: 2 each of 6 double-sided designs. 12"  $\times$  12" (30.5  $\times$  30.5 cm). Some images can be cut out using Dino Dies (p. 192).

Flirty Flamingo, Lovely Lipstick, Mango Melody, Old Olive, Pineapple Punch, Pool Party, Pretty Peacock, Whisper White

149406 **\$37.00** AUD | \$44.00 NZD (suggested clear blocks: b, d, e, h)
15 photopolymer stamps
O Coordinates with Dino Dies (p. 192)