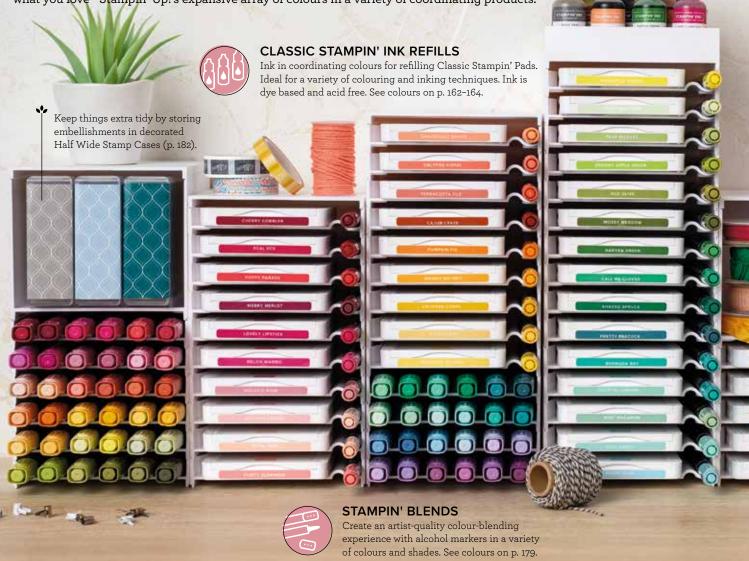

### LINED ALPHABET -

145908 **\$59.00 AUD** | \$71.00 NZD (suggested clear blocks: a, b) 34 photopolymer stamps

• Coordinates with Layering Alphabet Dies (p. 193)

Now you can keep colour at your fingertips with our new storage solutions. They're modular, stackable and infinitely adjustable, so you can arrange and rearrange them how you want, as often as you want. Each plastic tray can stand alone or stack on other trays for customisable options.

They're easy to clean, take little space on your desk or shelf and provide the perfect home for what you love—Stampin' Up!'s expansive array of colours in a variety of coordinating products.

### INK PAD & MARKER STORAGE TRAYS

149168 **\$24.00** AUD | \$29.00 NZD

Set of 5 white plastic trays. Each tray stores one Stampin' Pad (p. 162–164, 180) and one Stampin' Write Marker (p. 162–164, 180) or one Watercolor Pencil (p. 179). Stack several trays together or combine with other storage products. Peel-and-stick silicone feet are included to protect your surface and prevent slipping. Each tray: 5" x 78" (12.7 x 12.7 x 2.2 cm).

### **STAMPIN' BLENDS STORAGE TRAYS**

149169 **\$24.00** AUD | \$29.00 NZD

Set of 5 white plastic trays. Each tray stores 6 Stampin' Blends markers (p. 179). Stack several trays together or combine with other storage products. Peel-and-stick silicone feet are included to protect your surface and prevent slipping. Each tray:  $5" \times 7/8"$  (12.7 × 12.7 × 2.2 cm).