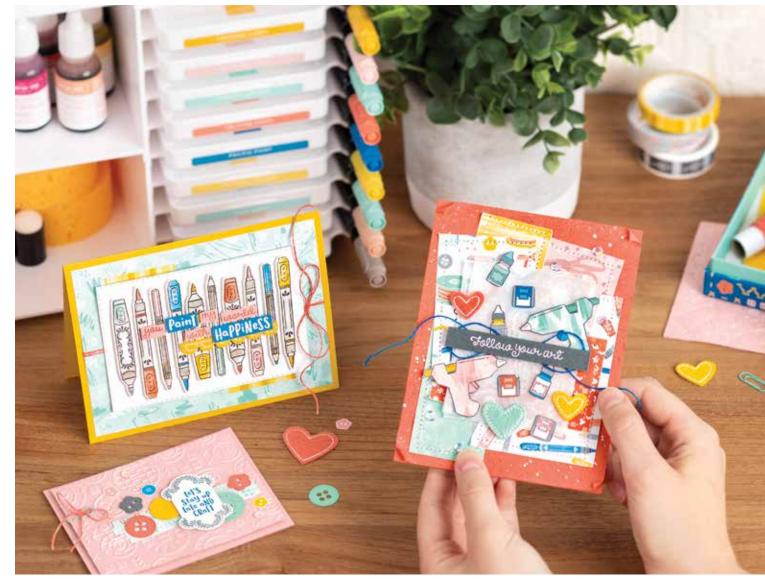

## **FOLLOW YOUR ART** SUITE

#### Cling • 152181 \$153.25 AUD | \$184.00 NZD

Get a coordinating selection of products with one simple purchase. Suite bundle includes the stamp set and dies bundle at 10% off plus one each of the other items featured in photos below. Add ink, cardstock and adhesive to

IT STARTS WITH ART STAMP SET

149303 **\$35.00 AUD** | \$42.00 NZD 54 12 cling stamps.

191

**ARTS & CRAFTS DIES** 149580 **\$56.00 AUD** | \$67.00 NZD

165

**FOLLOW YOUR ART DESIGNER SERIES PAPER** 149489 **\$20.00** AUD | \$24.25 NZD 12 sheets. 12" x 12" (30.5 x 30.5 cm).

**BUTTON BUTTON EMBOSSING FOLDER** 

149581 **\$13.00** AUD | \$15.75 NZD 4-1/2" × 6-1/4" (11.4 × 15.9 cm). 199

**FOLLOW YOUR ART EMBELLISHMENT KIT** 

149491 **\$19.25 AUD** | \$23.00 NZD 172

**FOLLOW YOUR ART WASHI TAPE** 172

149490 **\$10.50** AUD | \$12.50 NZD 3 rolls. 5 yards (4.6 m) each roll.

**MINI SHIPPING BOXES** 

149492 **\$8.75 AUD** | \$10.50 NZD 8 boxes. 4" x 3" x 2-5/8" (10.2 x 7.6 x 6.7 cm) each.

#### IT STARTS WITH ART BUNDLE

IT STARTS WITH ART STAMP SET (P. 54) + ARTS & CRAFTS DIES (P. 191)

Cling • 151090 **\$81.75 AUD** | \$98.00 NZD

### **FOLLOW YOUR ART SUITE -**

PAGE

#### **FOLLOW YOUR ART DESIGNER SERIES PAPER**

165

149489 **\$20.00 AUD** | \$24.25 NZD

12 sheets: 2 each of 6 double-sided designs. 12" x 12" (30.5 x 30.5 cm).

Basic Gray, Blushing Bride, Calypso Coral, Coastal Cabana, Crushed Curry, Pacific Point, Whisper White

149303 **\$35.00 AUD** | \$42.00 NZD (suggested clear blocks: b, d, g) 12 cling stamps

O Coordinates with Arts & Crafts Dies (p. 191)

TRIDE WITH ME

149312 **\$37.00 AUD** | \$44.00 NZD (suggested clear blocks: b, c, i)
19 photopolymer stamps