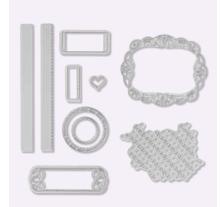

#### WOVEN HEIRLOOMS BUNDLE

Cling • 151093 **\$82.75 AUD** | \$99.75 NZD

Woven Heirlooms Stamp Set + Heirloom Frames Dies & 3D Embossing Folders

#### **WOVEN HEIRLOOMS** BUNDLE -

WOVEN HEIRLOOMS STAMP SET (P. 14) + HEIRLOOM FRAMES DIES & 3D EMBOSSING FOLDERS (P. 197)

Cling • 151093 **\$82.75** AUD | \$99.75 NZD

**149306 \$42.00 AUD** | \$50.00 NZD (suggested clear blocks: c, d, f) 9 cling stamps

Coordinates with Heirloom Frames Dies & 3D Embossing Folders (p. 197)

I CAN'T BEGIN TO COUNT ALL THE TIMES WE'VE laughed TOGETHER