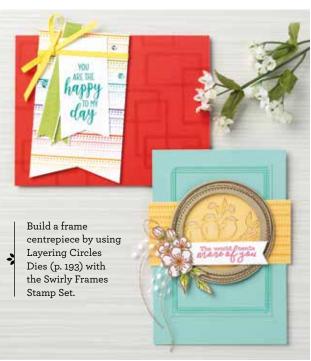

### SWIRLY FRAMES

146519 **\$37.00 AUD** | **\$44.00 NZD** (suggested clear blocks: c, e, f, h) 9 photopolymer stamps

O Coordinates with Layering Circles Dies (p. 193), Layering Squares Dies (p. 194)