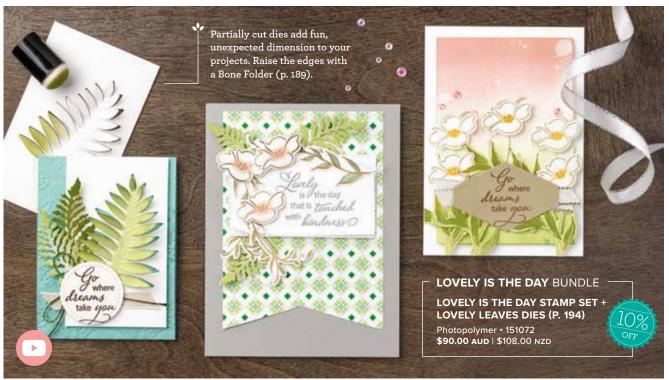

#### LOVELY IS THE DAY BUNDLE

Photopolymer • 151072 **\$90.00 AUD** | \$108.00 NZD Lovely Is the Day Stamp Set + Lovely Leaves Dies

### BEAUTIFUL YOU -

**151412 \$49.00 AUD** | \$59.00 NZD (suggested clear blocks: a, b, c, d, e) 13 cling stamps

149239 **\$37.00 AUD** \$44.00 NZD (suggested clear blocks: a, c, d, e) 13 photopolymer stamps • Two-Step © Coordinates with Lovely Leaves Dies (p. 194)