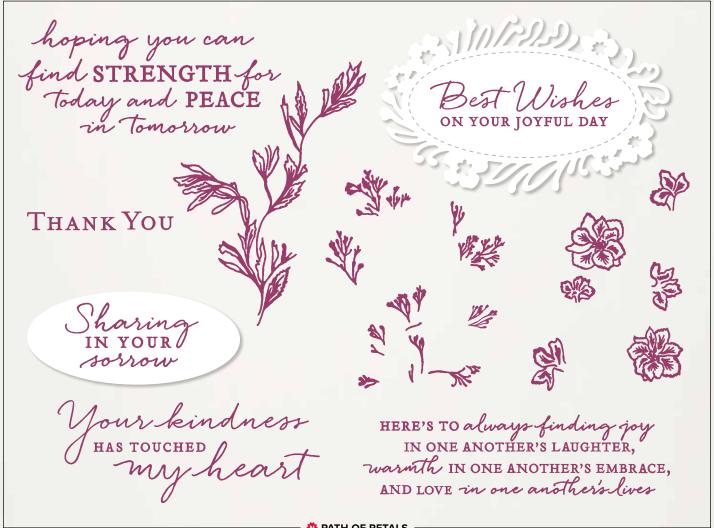

#### PATH OF PETALS BUNDLE

Photopolymer • 151131 **\$74.50 AUD** | \$90.75 NZD Path of Petals Stamp Set + Petal Labels Dies

74

PATH OF PETALS STAMP SET 149383 \$38.00 AUD | \$46.00 NZD 9 photopolymer stamps.

PAGE | 1

PETAL LABELS DIES
149635 \$45.00 AUD | \$55.00 NZD
3 dies

PAGE **199**  SCRIPTY 3D EMBOSSING FOLDER 149634 **\$17.00** AUD | \$20.00 NZD 6" x 6" (15.2 x 15.2 cm).

PATH OF PETALS BUNDLE -

PATH OF PETALS STAMP SET (P. 74) + PETAL LABELS DIES (P. 194)

**Photopolymer • 151131 \$74.50 AUD** | \$90.75 NZD

#### **BEAUTIFUL PROMENADE**

146842 **\$37.00 AUD** | \$44.00 NZD (suggested clear blocks: a, b, c, d, g)
16 photopolymer stamps • Two-Step

© Coordinates with Beautiful Layers Dies (p. 191)