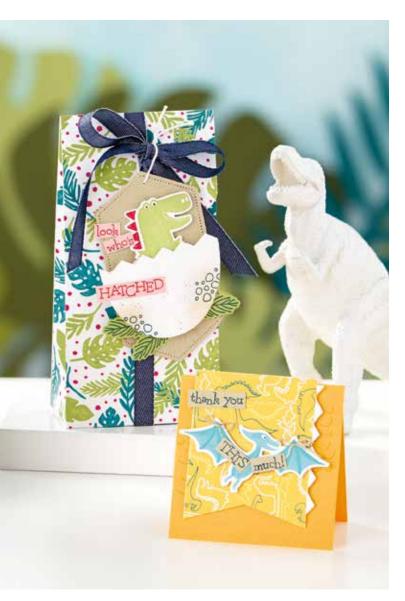

### **DINOROAR** SUITE-

#### Photopolymer • 152194 **\$132.50** AUD | \$159.75 NZD

Re-create these projects with one simple purchase. Suite bundle includes the stamp set and dies bundle at 10% off and other items featured in photos below. Add ink, cardstock and adhesive to complete your project.

#### **DINOROAR DESIGNER SERIES PAPER**

149589 **\$20.00 AUD** | \$24.25 NZD

12 sheets: 2 each of 6 double-sided designs. 12"  $\times$  12" (30.5  $\times$  30.5 cm). Some images can be cut out using Dino Dies (p. 192).

Flirty Flamingo, Lovely Lipstick, Mango Melody, Old Olive, Pineapple Punch, Pool Party, Pretty Peacock, Whisper White

149406 **\$37.00** AUD | \$44.00 NZD (suggested clear blocks: b, d, e, h)
15 photopolymer stamps
O Coordinates with Dino Dies (p. 192)