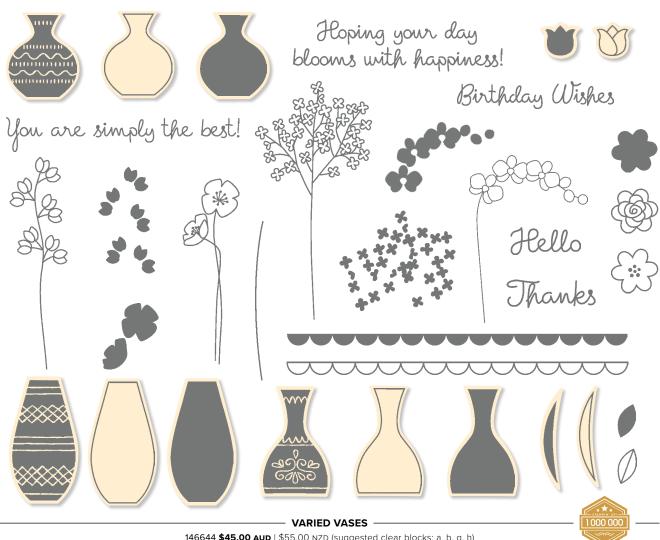

146644 **\$45.00 AUD** | \$55.00 NZD (suggested clear blocks: a, b, g, h)
34 photopolymer stamps • Two-Step • Inspired by Million Sales Achiever Mary Fish

© Coordinates with Vases Builder Punch (p. 188)

#### **VIBRANT VASES**

148656 \$30.00 AUD | \$36.00 NZD (suggested clear blocks: a, b, g) 21 photopolymer stamps • Two-Step • Coordinates with Vases Builder Punch (p. 188)