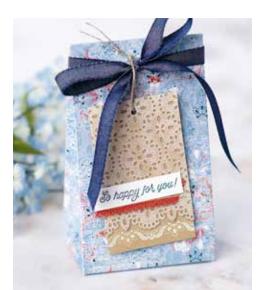

#### A TOUCH OF LACE

With the Stitched Lace Dies (p. 196), you can re-create the look of a doily.

YOU MEAN everything TO ME!

So happy for you!

YOU'LL YOU always know BE MY TOO FRIEND... Much! FRIEND...

JUST A LITTLE NOTE TO SAY hello

149364 **\$37.00 AUD** | \$44.00 NZD (suggested clear blocks: a, b, e, g, h) 10 cling stamps

Coordinates with Stitched Lace Dies (p. 196)