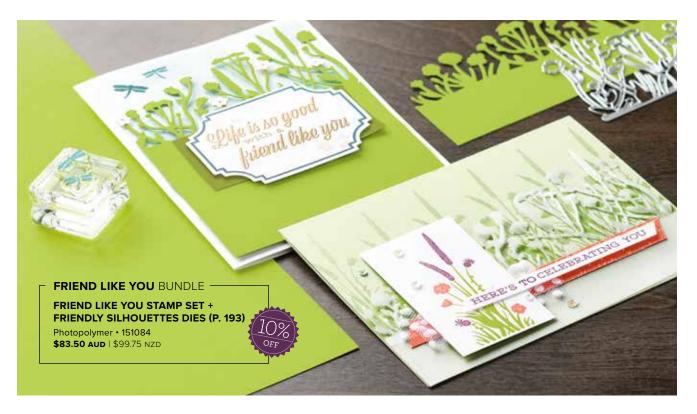

#### FRIEND LIKE YOU BUNDLE

Photopolymer • 151084 **\$83.50 AUD** | \$99.75 NZD Friend Like You Stamp Set + Friendly Silhouettes Dies

PAGE **131** 

149252 \$38.00 AUD | \$46.00 NZD (suggested clear blocks: b, c, e)
13 photopolymer stamps

- 🦚 FRIEND LIKE YOU 🗕

149237 **\$37.00** AUD | \$44.00 NZD (suggested clear blocks: b, c, d, g)
14 photopolymer stamps

© Coordinates with Friendly Silhouettes Dies (p. 193)

**146386 \$30.00 AUD** | \$36.00 NZD (suggested clear blocks: a, b, c, h) 16 photopolymer stamps • Inspired by Million Sales Achiever Connie Heisey