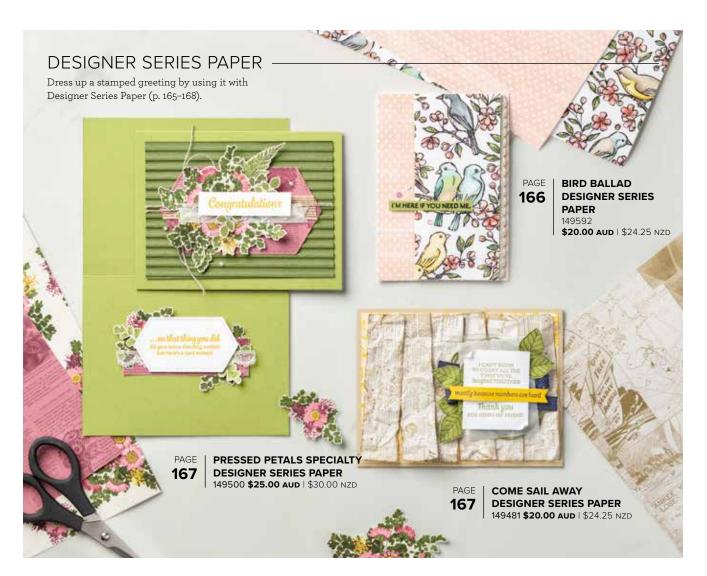

PAGE **92**  **FREE AS A BIRD STAMP SET** 149468 **\$38.00** AUD | \$46.00 NZD 12 cling stamps.

PAGE **196** 

STITCHED NESTED LABELS DIES
149638 \$61.00 AUD | \$74.00 NZD

PAGE **166**  **BIRD BALLAD DESIGNER SERIES PAPER** 149592 **\$20.00 AUD** | \$24.25 NZD 12 sheets. 12" x 12" (30.5 x 30.5 cm).

#### **BIRD BALLAD DESIGNER SERIES PAPER**

149592 **\$20.00 AUD** | \$24.25 NZD

12 sheets: 2 each of 6 double-sided designs. 12"  $\times$  12" (30.5  $\times$  30.5 cm).

Basic Black, Basic Gray, Bermuda Bay, Calypso Coral, Crumb Cake, Daffodil Delight, Old Olive, Petal Pink, Pool Party, Smoky Slate, Soft Suede, Whisper White

PAGE **167** 

PRESSED PETALS SPECIALTY DESIGNER SERIES PAPER
149500 \$25.00 aud | \$30.00 NZD

24 sheets. 12" x 12" (30.5 x 30.5 cm).

172

PRESSED PETALS SPECIALTY WASHI TAPE 149585 \$13.00 Aud | \$15.75 NZD 2 rolls.

#### PRESSED PETALS SPECIALTY DESIGNER SERIES PAPER

167

149500 **\$25.00 AUD** | \$30.00 NZD

24 sheets: 4 each of 6 double-sided designs. 12" x 12" (30.5 x 30.5 cm).

Crumb Cake, Daffodil Delight, Merry Merlot, Mossy Meadow, Night of Navy, Pear Pizzazz, Rococo Rose, Soft Suede, Very Vanilla