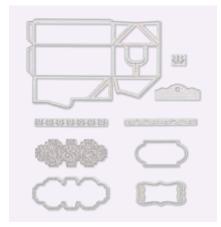

#### PRETTY PAVILION BUNDLE

Cling • 151110 **\$89.00 AUD** | \$107.00 NZD *Pretty Pavilion Stamp Set + Pavilion Dies* 

PAGE **23** 

#### PRETTY PAVILION —

149314 **\$40.00** AUD | \$48.00 NZD (suggested clear blocks: a, b, c, e)
12 cling stamps

© Coordinates with Pavilion Dies (p. 194)