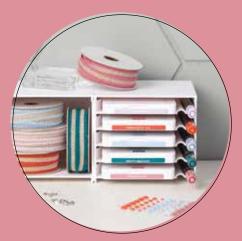

### INK PAD & MARKER STORAGE TRAYS

149168 **\$24.00** AUD | \$29.00 NZD

Set of 5 white plastic trays. Each tray stores one Stampin' Pad (p. 162–164, 180) and one Stampin' Write Marker (p. 162–164, 180) or one Watercolor Pencil (p. 179). Stack several trays together or combine with other storage products. Peel-and-stick silicone feet are included to protect your surface and prevent slipping. Each tray: 5" x 78" (12.7 x 12.7 x 2.2 cm).

### **STAMPIN' BLENDS STORAGE TRAYS**

149169 **\$24.00** AUD | \$29.00 NZD

Set of 5 white plastic trays. Each tray stores 6 Stampin' Blends markers (p. 179). Stack several trays together or combine with other storage products. Peel-and-stick silicone feet are included to protect your surface and prevent slipping. Each tray:  $5" \times 7/8"$  (12.7 × 12.7 × 2.2 cm).

### **OPEN STORAGE CUBE** 149171 **\$17.75** AUD | \$21.00 NZD

One white plastic cube. The open front design lets you neatly stash small items such as embellishments, adhesives, ribbon and more. Peel-and-stick silicone feet are included to protect your surface and prevent slipping. 5" x 5" x 4-1/16" (12.7 x 12.7 x 10.3 cm).