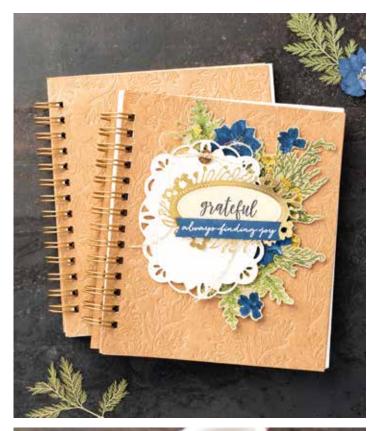

#### WOVEN HEIRLOOMS BUNDLE

Cling • 151093 **\$82.75 AUD** | \$99.75 NZD

Woven Heirlooms Stamp Set + Heirloom Frames Dies & 3D Embossing Folders

#### **WOVEN HEIRLOOMS** BUNDLE -

WOVEN HEIRLOOMS STAMP SET (P. 14) + HEIRLOOM FRAMES DIES & 3D EMBOSSING FOLDERS (P. 197)

Cling • 151093 **\$82.75** AUD | \$99.75 NZD

**149306 \$42.00 AUD** | \$50.00 NZD (suggested clear blocks: c, d, f) 9 cling stamps

Coordinates with Heirloom Frames Dies & 3D Embossing Folders (p. 197)

I CAN'T BEGIN TO COUNT ALL THE TIMES WE'VE laughed TOGETHER