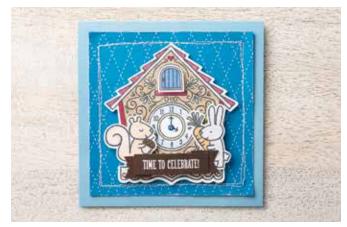

#### THE CLOCK IS TICKING

Use the Cuckoo Clock Dies (p. 192) to create interactive elements on your projects.

149349 **\$30.00 AUD** | \$36.00 NZD (suggested clear blocks: a, b, e, g)
17 photopolymer stamps

© Coordinates with Cuckoo Clock Dies (p. 192)

happy mother's day I MISS YOU TRICK OR TREAT EASTER BLESSINGS SWEET BABY

sending prayers happy anniversary HAVE A may God bless LUCKY DAY and keep you may God bless sent with love a little hello