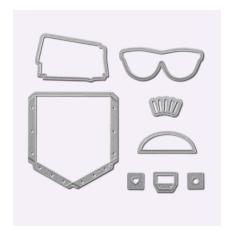

O Coordinates with Butterfly Duet Punch (p. 188)

May your A little treat birthday to brighten bloom with your day happiness A nift A gift for you

ever şo

much

TO POCKETFUL OF HAPPINESS -

**149513 \$38.00 AUD** | \$46.00 NZD (suggested clear blocks: b, c, d, e) 7 cling stamps

Ocordinates with Pocket Dies (p. 195)