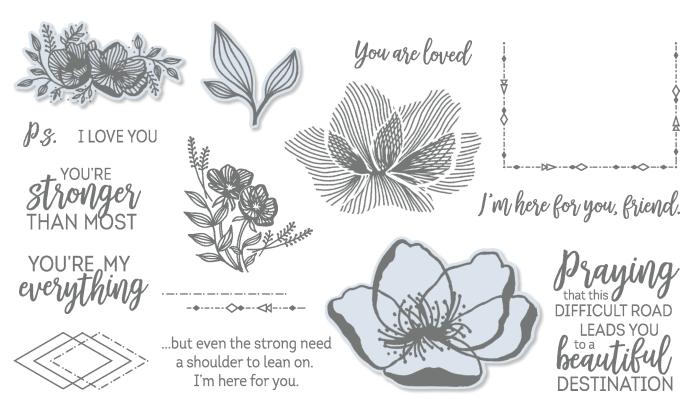

#### WOVEN HEIRLOOMS BUNDLE

Cling • 151093 **\$82.75 AUD** | \$99.75 NZD

Woven Heirlooms Stamp Set + Heirloom Frames Dies & 3D Embossing Folders

#### **WOVEN HEIRLOOMS** BUNDLE -

WOVEN HEIRLOOMS STAMP SET (P. 14) + HEIRLOOM FRAMES DIES & 3D EMBOSSING FOLDERS (P. 197)

Cling • 151093 **\$82.75** AUD | \$99.75 NZD

**149306 \$42.00 AUD** | \$50.00 NZD (suggested clear blocks: c, d, f) 9 cling stamps

Coordinates with Heirloom Frames Dies & 3D Embossing Folders (p. 197)

I CAN'T BEGIN TO COUNT ALL THE TIMES WE'VE laughed TOGETHER