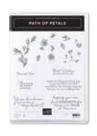

#### PATH OF PETALS BUNDLE

Photopolymer • 151131 **\$74.50 AUD** | \$90.75 NZD Path of Petals Stamp Set + Petal Labels Dies

74

PATH OF PETALS STAMP SET 149383 \$38.00 AUD | \$46.00 NZD 9 photopolymer stamps.

PAGE | 1

PETAL LABELS DIES
149635 \$45.00 AUD | \$55.00 NZD
3 dies

PAGE **199**  SCRIPTY 3D EMBOSSING FOLDER 149634 **\$17.00** AUD | \$20.00 NZD 6" x 6" (15.2 x 15.2 cm).

PATH OF PETALS BUNDLE -

PATH OF PETALS STAMP SET (P. 74) + PETAL LABELS DIES (P. 194)

**Photopolymer • 151131 \$74.50 AUD** | \$90.75 NZD