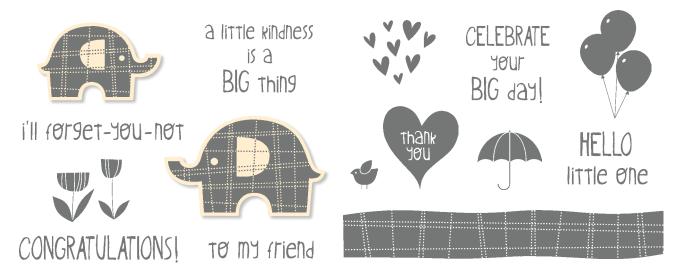

#### - LITTLE ELEPHANT

151237 **\$35.00** AUD | \$42.00 NZD (suggested clear blocks: a, b, h)
15 cling stamps

• Coordinates with Elephant Builder Punch (p. 188)

149415 **\$30.00 AUD** | \$36.00 NZD (suggested clear blocks: a, b, c, g) 25 photopolymer stamps • Two-Step