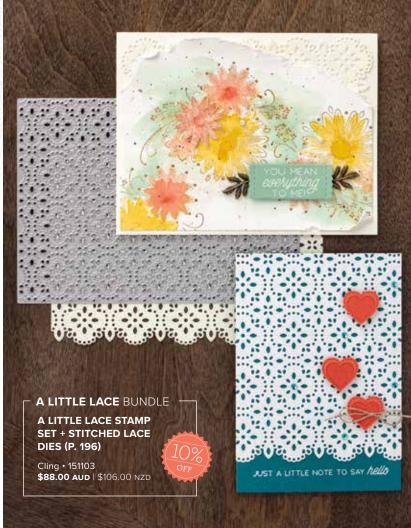

#### A LITTLE LACE BUNDLE

Cling • 151103 **\$88.00 AUD** | \$106.00 NZD *A Little Lace Stamp Set + Stitched Lace Dies* 

PAGE **53** 

#### A TOUCH OF LACE

With the Stitched Lace Dies (p. 196), you can re-create the look of a doily.

YOU MEAN everything TO ME!

So happy for you!

YOU'LL YOU always know BE MY TOO FRIEND... Much! FRIEND...

JUST A LITTLE NOTE TO SAY hello

149364 **\$37.00 AUD** | \$44.00 NZD (suggested clear blocks: a, b, e, g, h) 10 cling stamps

Coordinates with Stitched Lace Dies (p. 196)