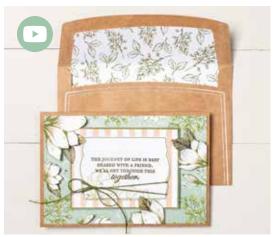

#### WOVEN HEIRLOOMS BUNDLE

Cling • 151093 **\$82.75 AUD** | \$99.75 NZD

Woven Heirlooms Stamp Set + Heirloom Frames Dies & 3D Embossing Folders

#### **WOVEN HEIRLOOMS** BUNDLE -

WOVEN HEIRLOOMS STAMP SET (P. 14) + HEIRLOOM FRAMES DIES & 3D EMBOSSING FOLDERS (P. 197)

Cling • 151093 **\$82.75** AUD | \$99.75 NZD

**149306 \$42.00 AUD** | \$50.00 NZD (suggested clear blocks: c, d, f) 9 cling stamps

Coordinates with Heirloom Frames Dies & 3D Embossing Folders (p. 197)

I CAN'T BEGIN TO COUNT ALL THE TIMES WE'VE laughed TOGETHER