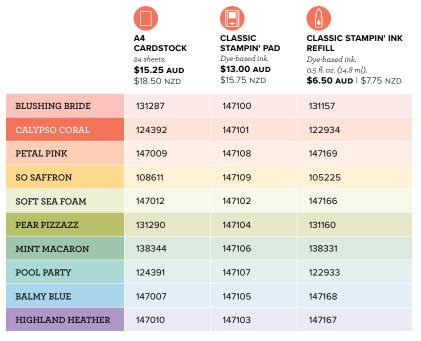

### **NEUTRALS** -COLLECTION

CARDSTOCK 24 sheets. \$15.25 AUD \$18.50 NZD

CLASSIC STAMPIN' PAD Dye-based ink. \$13.00 AUD \$15.75 NZD

CLASSIC STAMPIN' INK REFILL Dye-based ink.

0.5 fl. oz. (14.8 ml). \$6.50 AUD | \$7.75 NZD

| MERRY MERLOT   | 147005 | 147112 | 147170 |
|----------------|--------|--------|--------|
| EARLY ESPRESSO | 121686 | 147114 | 119789 |
| SOFT SUEDE     | 119982 | 147115 | 115663 |
| CRUMB CAKE     | 121685 | 147116 | 121029 |
| SAHARA SAND    | 121695 | 147117 | 105220 |
| GRAY GRANITE   | 147008 | 147118 | 147171 |
| SMOKY SLATE    | 131291 | 147113 | 131159 |
| BASIC GRAY     | 121689 | 149165 | 149166 |
| MOSSY MEADOW   | 133683 | 147111 | 133651 |
| NIGHT OF NAVY  | 106577 | 147110 | 103033 |