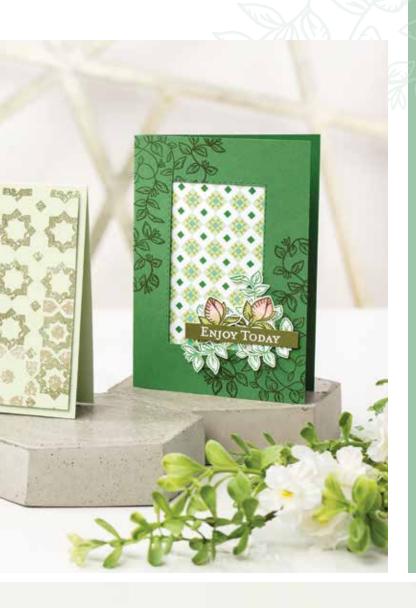

VERDANT GARDEN

# **GARDEN LANE** SUITE ---

Photopolymer • 152450 \$48.00 AUD | \$58.25 NZD

Get two coordinating products with one simple purchase. Add ink, cardstock and adhesive to complete your project. Don't miss the coordinating Magnolia Lane suite on p. 36-38.

40

**VERDANT GARDEN STAMP SET** 149460 **\$28.00 AUD** | \$34.00 NZD 8 photopolymer stamps.

PAGE 165

GARDEN LANE DESIGNER SERIES PAPER

149488 **\$20.00 AUD** | \$24.25 NZD 12 sheets. 12" x 12" (30.5 x 30.5 cm).

#### ADD ON -

Get even more great coordinating products by adding the Magnolia Lane suite.

PAGE | MAGNOLIA LANE SUITE

37 Cling • 152178 \$234.75 AUD | \$283.25 NZD

PAGE 165

#### **GARDEN LANE DESIGNER SERIES PAPER**

149488 **\$20.00 AUD** | \$24.25 NZD

12 sheets: 2 each of 6 double-sided designs. 12" x 12" (30.5 x 30.5 cm). Garden Green, Mint Macaron, Mossy Meadow, Pear Pizzazz, Soft Sea Foam, Whisper White