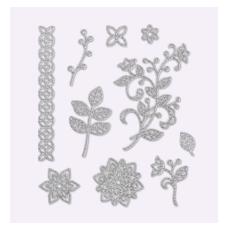

#### FLORAL ESSENCE BUNDLE

Photopolymer • 151055 **\$54.75 AUD** | \$66.50 NZD Floral Essence Stamp Set + Perennial Flower Punch

PAGE **109** 

PAGE 108

FLORAL ESSENCE STAMP SET 149450 \$30.00 AUD | \$36.00 NZD 14 photopolymer stamps.

PAGE **188**  **PERENNIAL FLOWER PUNCH** 149522 **\$31.00 AUD** | \$38.00 NZD

PAGE **166** 

PERENNIAL ESSENCE DESIGNER SERIES PAPER

FLORAL ESSENCE BUNDLE -

FLORAL ESSENCE STAMP SET (P. 108) + PERENNIAL FLOWER PUNCH (P. 188)

Photopolymer • 151055 **\$54.75** AUD | \$66.50 NZD

PAGE

**149450 \$30.00 AUD** | \$36.00 NZD (suggested clear blocks: a, c, d) 14 photopolymer stamps

O Coordinates with Perennial Flower Punch (p. 188)

**friend-ship:** [frend-ship] n. friendly feelings; affection; a shared closeness.