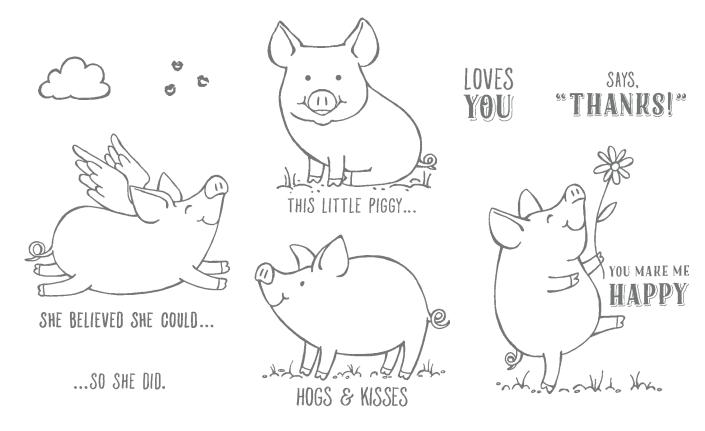

#### - THIS LITTLE PIGGY -

**151227 \$35.00 AUD** | \$42.00 NZD (suggested clear blocks: a, c, d, g) 9 cling stamps

**TOUNG AT HEART** 