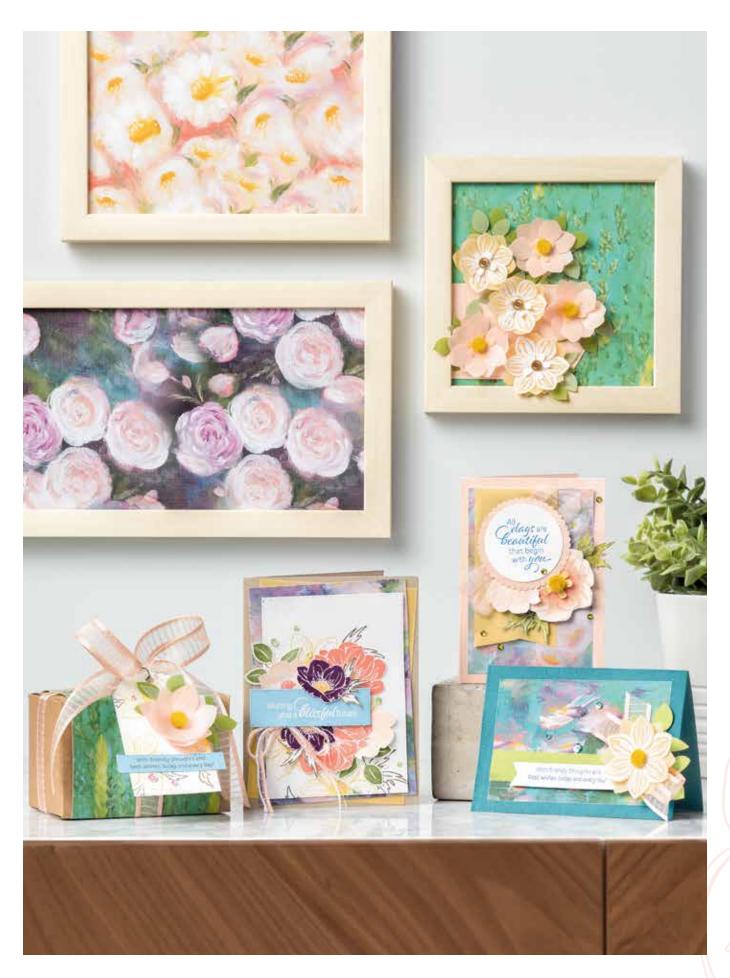

# PERENNIAL ESSENCE

## SUITE ---

Photopolymer • 152166 \$118.50 AUD | \$143.00 NZD

Get a coordinating selection of products with one simple purchase. Suite bundle includes the stamp set and punch bundle at 10% off plus one each of the other items featured in photos below. Add ink, cardstock and adhesive to complete your project.

PAGE 108

FLORAL ESSENCE STAMP SET 149450 \$30.00 AUD | \$36.00 NZD 14 photopolymer stamps.

PAGE **188**  **PERENNIAL FLOWER PUNCH** 149522 **\$31.00 AUD** | \$38.00 NZD

PAGE **166** 

PERENNIAL ESSENCE DESIGNER SERIES PAPER

149100 **\$20.00** AUD | \$24.25 NZD 12 sheets. 12" x 12" (30.5 x 30.5 cm).

PAGE **169** 

**PERENNIAL ESSENCE 12" X 12" (30.5 X 30.5 CM) VELLUM CARDSTOCK**149101 **\$19.25 aud** | \$23.00 NZD
12 sheets. 12" x 12" (30.5 x 30.5 cm).

PAGE **174** 

**5/8" (1.6 CM) ORGANDY STRIPED RIBBON**O **Petal Pink** • 149441 **\$14.00 AUD** | \$16.75 NZD
10 yards (9.1 m).

PAGE **176** 

PERENNIAL ESSENCE FLORAL CENTERS 149442 **\$10.50** aud | \$12.50 NZD 18 pieces.