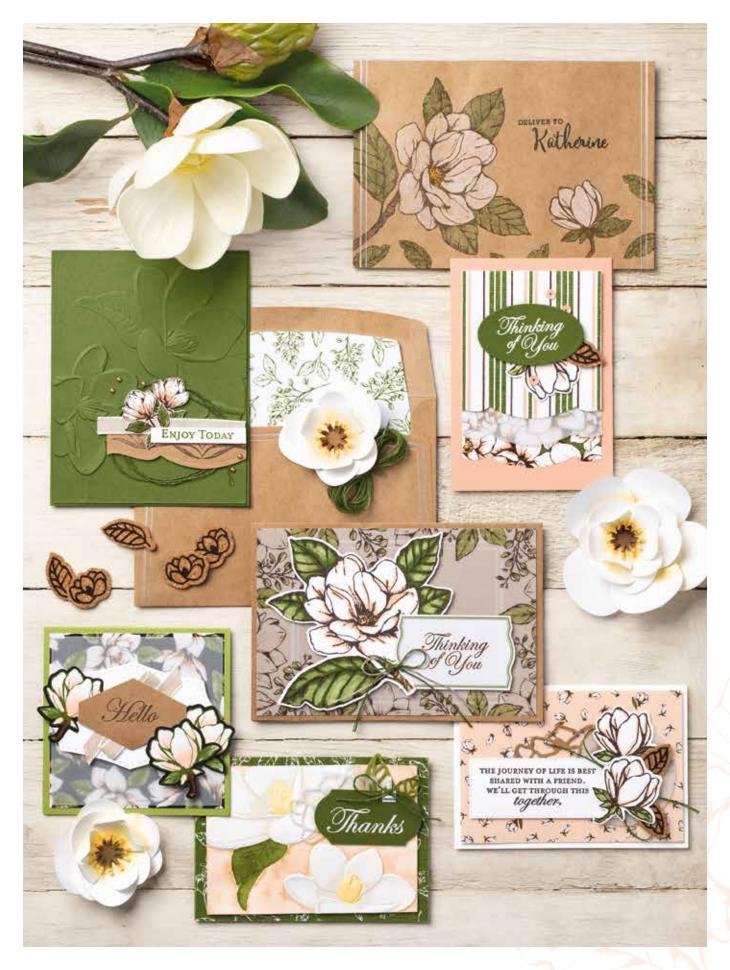

### **MAGNOLIA LANE**

## SUITE ---

Cling • 152178 \$234.75 AUD | \$283.25 NZD

Get a coordinating selection of products with one simple purchase. Suite bundle includes the stamp set and dies bundle at 10% off plus one each of the other items featured in photos below. Add ink, cardstock and adhesive to complete your project. Check out the Garden Lane suite (p. 40-41) for more coordinating options.

#### LOVE IT? GET MORE OF IT!

If you love the Magnolia Lane suite, enjoy these samples that use the Good Morning Magnolia Stamp Set (p. 38). Use these colours or choose your favourites.

Also, don't miss the coordinating Garden Lane suite (p. 40–41). Combine these suites and bring all these products together for endless possibilities.

To make coordinating even easier, the Magnolia Lane Memories & More Card Pack (p. 171) includes images from both Good Morning Magnolia and Verdant Garden Stamp Sets.

...and all the happiness you'll share together