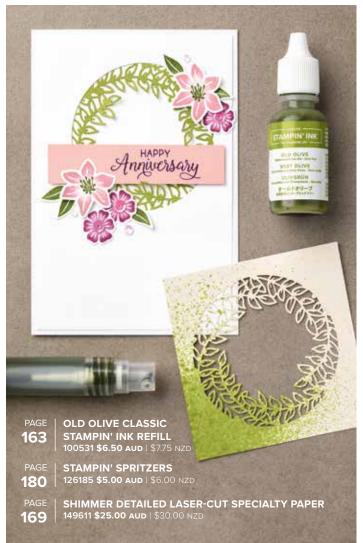

### **NEUTRALS** -COLLECTION

CARDSTOCK 24 sheets. \$15.25 AUD \$18.50 NZD

CLASSIC STAMPIN' PAD Dye-based ink. \$13.00 AUD \$15.75 NZD

CLASSIC STAMPIN' INK REFILL Dye-based ink.

0.5 fl. oz. (14.8 ml). \$6.50 AUD | \$7.75 NZD

| MERRY MERLOT   | 147005 | 147112 | 147170 |
|----------------|--------|--------|--------|
| EARLY ESPRESSO | 121686 | 147114 | 119789 |
| SOFT SUEDE     | 119982 | 147115 | 115663 |
| CRUMB CAKE     | 121685 | 147116 | 121029 |
| SAHARA SAND    | 121695 | 147117 | 105220 |
| GRAY GRANITE   | 147008 | 147118 | 147171 |
| SMOKY SLATE    | 131291 | 147113 | 131159 |
| BASIC GRAY     | 121689 | 149165 | 149166 |
| MOSSY MEADOW   | 133683 | 147111 | 133651 |
| NIGHT OF NAVY  | 106577 | 147110 | 103033 |