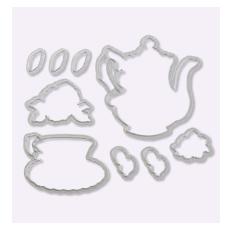

### **TEA TOGETHER**

148779 \$38.00 AUD | \$46.00 NZD (suggested clear blocks: b, c, d, e) 9 cling stamps O Coordinates with Tea Time Dies (p. 196)