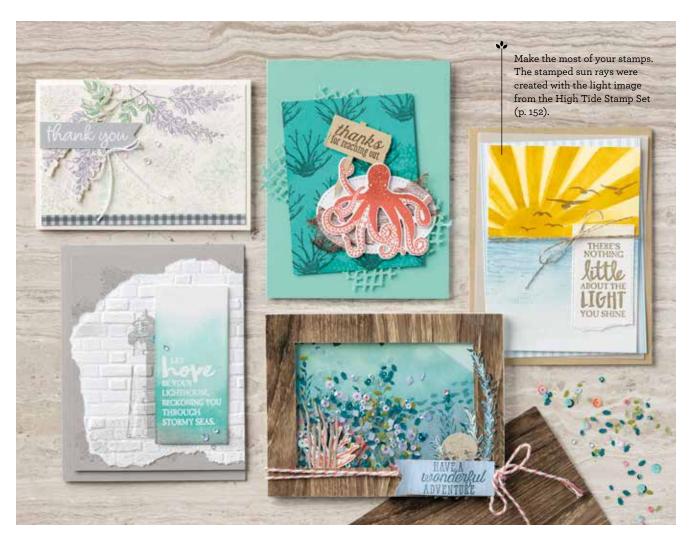

#### **ARTISAN TEXTURES** -

**151278 \$30.00 AUD** | \$36.00 NZD (suggested clear blocks: b, c, d, e) 5 cling stamps

- HIGH TIDE -

143006 **\$45.00 AUD** | \$55.00 NZD (suggested clear blocks: a, b, c, h) 16 photopolymer stamps • Two-Step