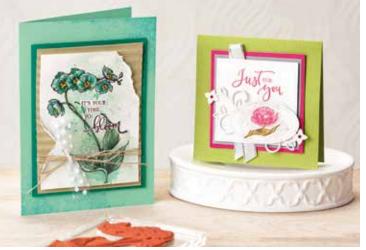

### PRESSED PETALS

### SUITE —

**Photopolymer • 152193 \$167.75 AUD** | \$202.75 NZD

Get a coordinating selection of products with one simple purchase. Suite bundle includes the stamp set and dies bundle at 10% off plus one each of the other items featured in photos below. Add ink, cardstock and adhesive to complete your project.

74

PATH OF PETALS STAMP SET 149383 \$38.00 AUD | \$46.00 NZD 9 photopolymer stamps.

PAGE | 1

PETAL LABELS DIES
149635 \$45.00 AUD | \$55.00 NZD
3 dies

PAGE **199**  SCRIPTY 3D EMBOSSING FOLDER 149634 **\$17.00** AUD | \$20.00 NZD 6" x 6" (15.2 x 15.2 cm).