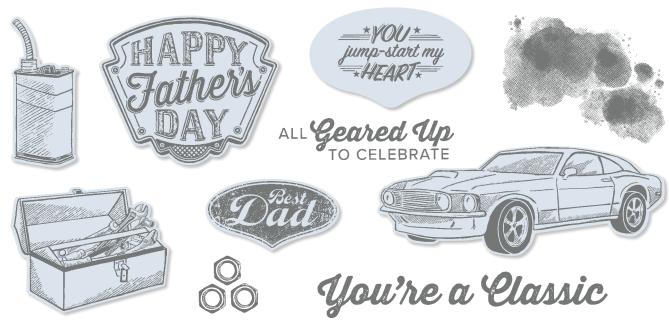

### LET IT RIDE -

**148765 \$42.00 AUD** | \$50.00 NZD (suggested clear blocks: c, d, e, g) 9 cling stamps

**GEARED UP GARAGE** 

148590 **\$37.00 AUD** | \$44.00 NZD (suggested clear blocks: b, c, h) 10 cling stamps