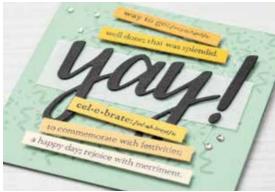

**bun-dle of joy:** [buhn-dl uhv joi] n. a newborn; a baby that is swaddled and snuggly.

way to go: [wey tuh goh] v. well done; that was splendid.

cheer-ful: [cheer-fuh l] adj.
full of cheer; in good spirits.

grate-ful: [greyt-fuh l] adj.

warmly and deeply appreciative of kindness; thankful for what one has done or experienced.

cel-e-brate: [sel-uh-breyt] v.
to commemorate with festivities;
a happy day; rejoice with merriment.