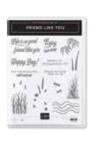

149252 \$38.00 AUD | \$46.00 NZD (suggested clear blocks: b, c, e)
13 photopolymer stamps

- 🦚 FRIEND LIKE YOU 🗕

149237 **\$37.00** AUD | \$44.00 NZD (suggested clear blocks: b, c, d, g)
14 photopolymer stamps

© Coordinates with Friendly Silhouettes Dies (p. 193)

**146386 \$30.00 AUD** | \$36.00 NZD (suggested clear blocks: a, b, c, h) 16 photopolymer stamps • Inspired by Million Sales Achiever Connie Heisey