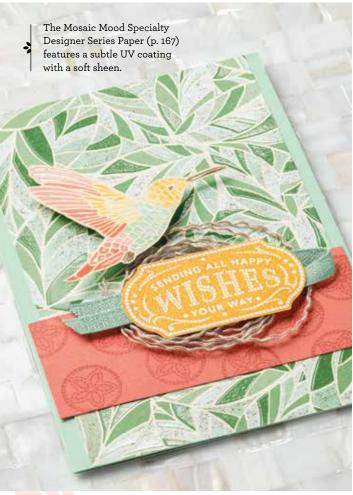

PAGE **92**  **FREE AS A BIRD STAMP SET** 149468 **\$38.00** AUD | \$46.00 NZD 12 cling stamps.

PAGE **196** 

STITCHED NESTED LABELS DIES
149638 \$61.00 AUD | \$74.00 NZD

PAGE **166**  **BIRD BALLAD DESIGNER SERIES PAPER** 149592 **\$20.00 AUD** | \$24.25 NZD 12 sheets. 12" x 12" (30.5 x 30.5 cm).

#### **BIRD BALLAD SUITE**

166

#### **BIRD BALLAD DESIGNER SERIES PAPER**

149592 **\$20.00 AUD** | \$24.25 NZD

12 sheets: 2 each of 6 double-sided designs. 12"  $\times$  12" (30.5  $\times$  30.5 cm).

Basic Black, Basic Gray, Bermuda Bay, Calypso Coral, Crumb Cake, Daffodil Delight, Old Olive, Petal Pink, Pool Party, Smoky Slate, Soft Suede, Whisper White

149468 **\$38.00 AUD** | \$46.00 NZD (suggested clear blocks: a, b, d, e) 12 cling stamps

Coordinates with Stitched Nested Labels Dies (p. 196)