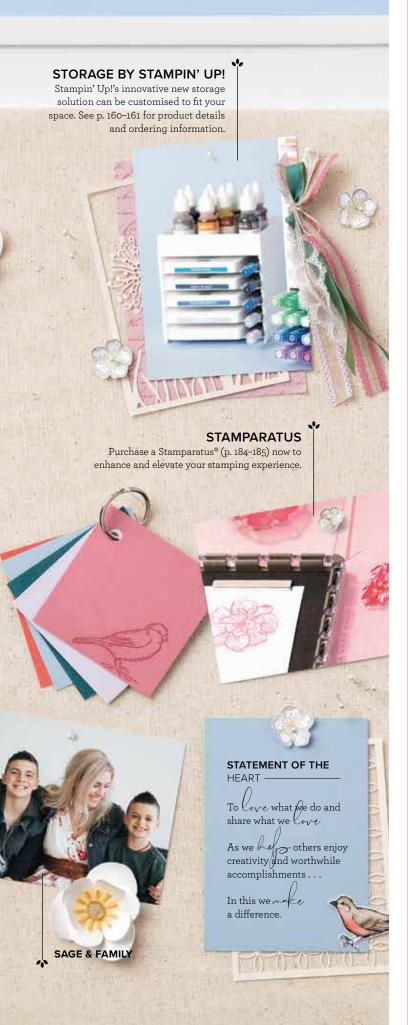

### LINED ALPHABET -

145908 **\$59.00 AUD** | \$71.00 NZD (suggested clear blocks: a, b) 34 photopolymer stamps

• Coordinates with Layering Alphabet Dies (p. 193)

Now you can keep colour at your fingertips with our new storage solutions. They're modular, stackable and infinitely adjustable, so you can arrange and rearrange them how you want, as often as you want. Each plastic tray can stand alone or stack on other trays for customisable options.

They're easy to clean, take little space on your desk or shelf and provide the perfect home for what you love—Stampin' Up!'s expansive array of colours in a variety of coordinating products.

### INK PAD & MARKER STORAGE TRAYS

149168 **\$24.00** AUD | \$29.00 NZD

Set of 5 white plastic trays. Each tray stores one Stampin' Pad (p. 162–164, 180) and one Stampin' Write Marker (p. 162–164, 180) or one Watercolor Pencil (p. 179). Stack several trays together or combine with other storage products. Peel-and-stick silicone feet are included to protect your surface and prevent slipping. Each tray: 5" x 78" (12.7 x 12.7 x 2.2 cm).

### **STAMPIN' BLENDS STORAGE TRAYS**

149169 **\$24.00** AUD | \$29.00 NZD

Set of 5 white plastic trays. Each tray stores 6 Stampin' Blends markers (p. 179). Stack several trays together or combine with other storage products. Peel-and-stick silicone feet are included to protect your surface and prevent slipping. Each tray:  $5" \times 7/8"$  (12.7 × 12.7 × 2.2 cm).

### **STAMPARATUS**

Try using background stamps with the Stamparatus (p. 184). It's an easy way to get even ink coverage with these large stamps.

ACTUAL SIZE