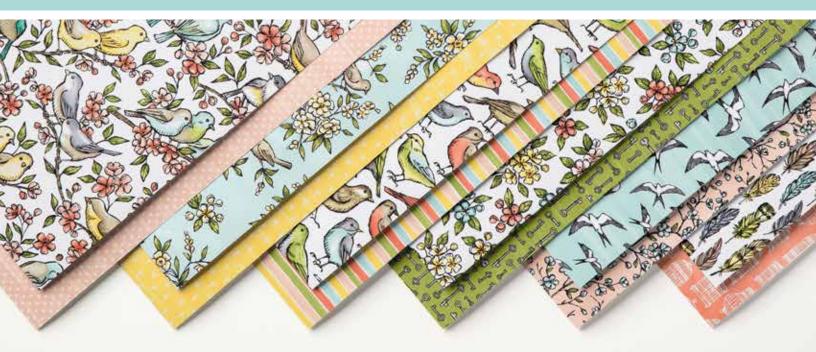

## BIRD BALLAD SUITE ———

#### Cling • 152190 \$164.50 AUD | \$199.75 NZD

Get a coordinating selection of products with one simple purchase. Suite bundle includes the stamp set and dies bundle at 10% off plus one each of the other items featured in photos below. Add ink, cardstock and adhesive to complete your project.

PAGE **92**  **FREE AS A BIRD STAMP SET** 149468 **\$38.00** AUD | \$46.00 NZD 12 cling stamps.

PAGE **196** 

STITCHED NESTED LABELS DIES
149638 \$61.00 AUD | \$74.00 NZD

PAGE **166**  **BIRD BALLAD DESIGNER SERIES PAPER** 149592 **\$20.00 AUD** | \$24.25 NZD 12 sheets. 12" x 12" (30.5 x 30.5 cm).

#### **BIRD BALLAD DESIGNER SERIES PAPER**

149592 **\$20.00 AUD** | \$24.25 NZD

12 sheets: 2 each of 6 double-sided designs. 12"  $\times$  12" (30.5  $\times$  30.5 cm).

Basic Black, Basic Gray, Bermuda Bay, Calypso Coral, Crumb Cake, Daffodil Delight, Old Olive, Petal Pink, Pool Party, Smoky Slate, Soft Suede, Whisper White