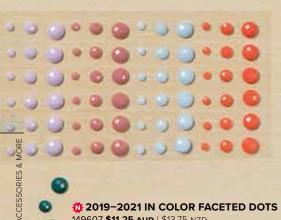

# **☼ 2019–2021 IN COLOR FACETED DOTS •** p. 178 149607

\$11.25 AUD | \$13.75 NZD Faceted adhesive-backed dots. 90 pieces: 18 each of 5 In Colors.