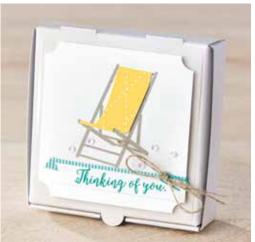

### BEST CATCH

**148598 \$35.00 AUD** | \$42.00 NZD (suggested clear blocks: a, b, c, e) 9 cling stamps

O Coordinates with Catch of the Day Dies (p. 191)

Nothing's better than the wind at your back, the sun on your face, and your family by your side.