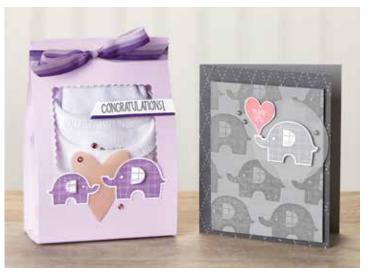

#### - LITTLE ELEPHANT

151237 **\$35.00** AUD | \$42.00 NZD (suggested clear blocks: a, b, h)
15 cling stamps

• Coordinates with Elephant Builder Punch (p. 188)

149415 **\$30.00 AUD** | \$36.00 NZD (suggested clear blocks: a, b, c, g) 25 photopolymer stamps • Two-Step