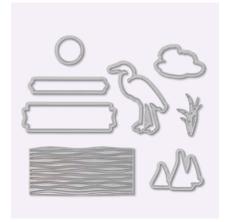

#### FREE AS A BIRD BUNDLE

Cling • 151123 **\$89.00 AUD** | \$108.00 NZD Free As a Bird Stamp Set + Stitched Nested Labels Dies

PAGE **92**  **FREE AS A BIRD STAMP SET** 149468 **\$38.00** AUD | \$46.00 NZD 12 cling stamps.

PAGE **196** 

STITCHED NESTED LABELS DIES
149638 \$61.00 AUD | \$74.00 NZD

PAGE **166**  **BIRD BALLAD DESIGNER SERIES PAPER** 149592 **\$20.00 AUD** | \$24.25 NZD 12 sheets. 12" x 12" (30.5 x 30.5 cm).

#### FREE AS A BIRD BUNDLE

FREE AS A BIRD STAMP SET (P. 92) + STITCHED NESTED LABELS DIES (P. 196)

Cling • 151123 **\$89.00 aud** | \$108.00 NZD

149468 **\$38.00 AUD** | \$46.00 NZD (suggested clear blocks: a, b, d, e) 12 cling stamps

Coordinates with Stitched Nested Labels Dies (p. 196)