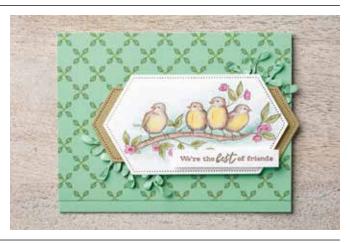

PAGE **92**  **FREE AS A BIRD STAMP SET** 149468 **\$38.00** AUD | \$46.00 NZD 12 cling stamps.

PAGE **196** 

STITCHED NESTED LABELS DIES
149638 \$61.00 AUD | \$74.00 NZD

PAGE **166**  **BIRD BALLAD DESIGNER SERIES PAPER** 149592 **\$20.00 AUD** | \$24.25 NZD 12 sheets. 12" x 12" (30.5 x 30.5 cm).

149468 **\$38.00 AUD** | \$46.00 NZD (suggested clear blocks: a, b, d, e) 12 cling stamps

Coordinates with Stitched Nested Labels Dies (p. 196)