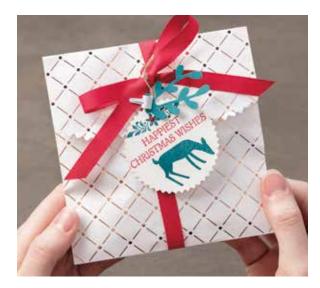

### Happiest Christmas Wishes

LOTS OF CHEER AT CHRISTMAS AND ALWAYS

O Coordinates with Christmas Bulb Builder Punch (p. 186)

**HAPPIEST** 

**CHRISTMAS WISHES** 

Remembering you this season with warm thoughts and a wish for everything merry.

With appreciation for all you do and for your year-round spirit of giving.