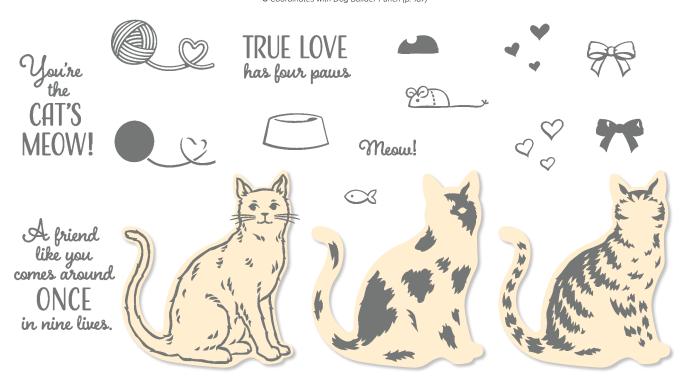

#### NINE LIVES

148703 **\$28.00 AUD** | \$34.00 NZD (suggested clear blocks: a, b, c, d) 17 photopolymer stamps • Two-Step

Ocordinates with Cat Punch (p. 187)