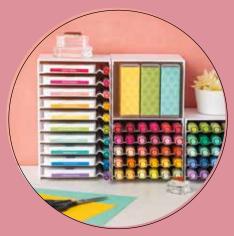

### INK PAD & MARKER STORAGE TRAYS

149168 **\$24.00** AUD | \$29.00 NZD

Set of 5 white plastic trays. Each tray stores one Stampin' Pad (p. 162–164, 180) and one Stampin' Write Marker (p. 162–164, 180) or one Watercolor Pencil (p. 179). Stack several trays together or combine with other storage products. Peel-and-stick silicone feet are included to protect your surface and prevent slipping. Each tray: 5" x 78" (12.7 x 12.7 x 2.2 cm).

### **STAMPIN' BLENDS STORAGE TRAYS**

149169 **\$24.00** AUD | \$29.00 NZD

Set of 5 white plastic trays. Each tray stores 6 Stampin' Blends markers (p. 179). Stack several trays together or combine with other storage products. Peel-and-stick silicone feet are included to protect your surface and prevent slipping. Each tray:  $5" \times 7/8"$  (12.7 × 12.7 × 2.2 cm).