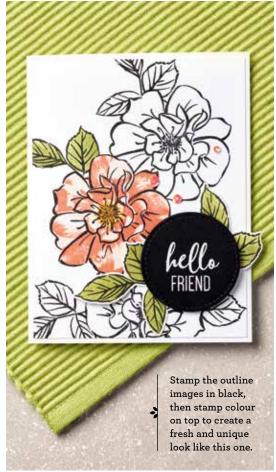

#### LABEL ME PRETTY -

151220 **\$30.00 AUD** | \$36.00 NZD (suggested clear blocks: a, b, c) 6 cling stamps O Coordinates with Pretty Label Punch (p. 187)

STEP 1

Ink and stamp your large image. Use included magnets to keep cardstock in place.

STEP 2

Position greeting stamps to fit between the stamped lines. Lower the plate—the photopolymer will cling to it then ink the stamps.

STEP 3

Lower the plate to stamp the greetings and enjoy your completed multicoloured image!