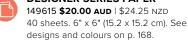

### BRIGHTS 6" X 6" (15.2 X 15.2 CM) **DESIGNER SERIES PAPER**

149613 \$20.00 AUD | \$24.25 NZD 40 sheets. 6" x 6" (15.2 x 15.2 cm). See

designs and colours on p. 168.

10 pads: 1 each of 10 colours. **BRIGHTS CLASSIC** 