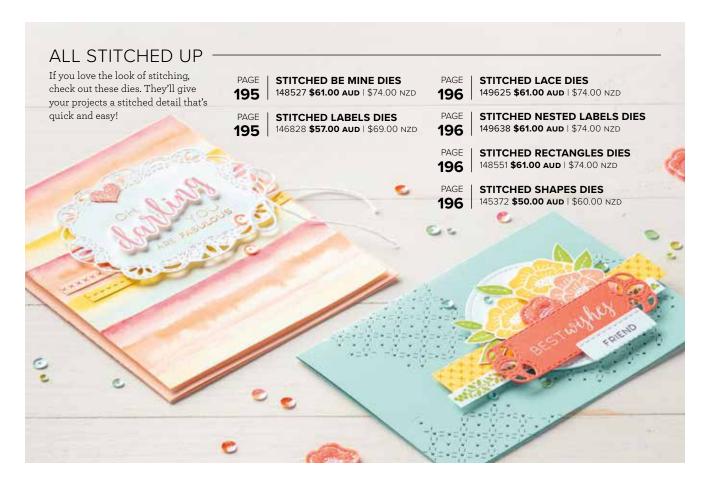

#### A LITTLE LACE BUNDLE

Cling • 151103 **\$88.00 AUD** | \$106.00 NZD *A Little Lace Stamp Set + Stitched Lace Dies* 

PAGE **53** 

149364 **\$37.00 AUD** | \$44.00 NZD (suggested clear blocks: a, b, e, g, h) 10 cling stamps

Coordinates with Stitched Lace Dies (p. 196)

#### STITCHED ALL AROUND

151287 **\$33.00 AUD** | \$40.00 NZD (suggested clear blocks: a, b, c, d, h) 10 cling stamps

Ocoordinates with Stitched Labels Dies (p. 195)

**WINDS OF CHANGE** 

**149357 \$42.00 AUD** | \$50.00 NZD (suggested clear blocks: d, e, g, h) 7 cling stamps