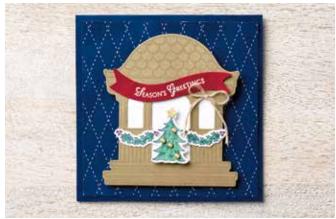

#### PRETTY PAVILION BUNDLE

Cling • 151110 **\$89.00 AUD** | \$107.00 NZD *Pretty Pavilion Stamp Set + Pavilion Dies* 

PAGE **23** 

#### PRETTY PAVILION —

149314 **\$40.00** AUD | \$48.00 NZD (suggested clear blocks: a, b, c, e)
12 cling stamps

© Coordinates with Pavilion Dies (p. 194)