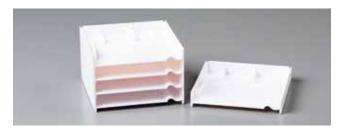

### INK PAD & MARKER STORAGE TRAYS

149168 **\$24.00** AUD | \$29.00 NZD

Set of 5 white plastic trays. Each tray stores one Stampin' Pad (p. 162–164, 180) and one Stampin' Write Marker (p. 162–164, 180) or one Watercolor Pencil (p. 179). Stack several trays together or combine with other storage products. Peel-and-stick silicone feet are included to protect your surface and prevent slipping. Each tray: 5" x 78" (12.7 x 12.7 x 2.2 cm).

### **STAMPIN' BLENDS STORAGE TRAYS**

149169 **\$24.00** AUD | \$29.00 NZD

Set of 5 white plastic trays. Each tray stores 6 Stampin' Blends markers (p. 179). Stack several trays together or combine with other storage products. Peel-and-stick silicone feet are included to protect your surface and prevent slipping. Each tray:  $5" \times 7/8"$  (12.7 × 12.7 × 2.2 cm).

### **M** STORAGE TOPPER

149170 \$9.00 AUD | \$10.50 NZD

One white plastic topper. Topper fits on top of Ink Pad & Marker Storage Trays, Stampin' Blends Storage Trays and Open Storage Cubes (p. 160–161). Holds up to 20 Stampin' Ink Refills (p. 162-164, 180) or other small items.  $5" \times 5" \times 1-1/4"$  (12.7 x 12.7 x 3.2 cm).

**T** STORAGE LID

149167 \$5.00 AUD | \$6.25 NZD

One white plastic lid. Lid covers lnk Pad & Marker Storage Trays, Stampin' Blends Storage Trays and Open Storage Cubes (p. 160–161) for a neat appearance.  $5" \times 5" \times 3/8"$  (12.7 x 12.7 x 1 cm).