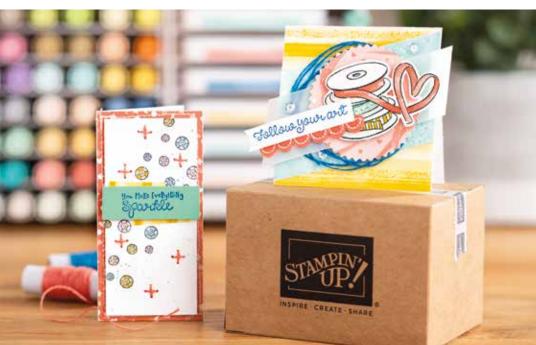

## **FOLLOW YOUR ART** SUITE

#### Cling • 152181 \$153.25 AUD | \$184.00 NZD

Get a coordinating selection of products with one simple purchase. Suite bundle includes the stamp set and dies bundle at 10% off plus one each of the other items featured in photos below. Add ink, cardstock and adhesive to

### **FOLLOW YOUR ART SUITE -**

PAGE

#### **FOLLOW YOUR ART DESIGNER SERIES PAPER**

165

149489 **\$20.00 AUD** | \$24.25 NZD

12 sheets: 2 each of 6 double-sided designs. 12" x 12" (30.5 x 30.5 cm).

Basic Gray, Blushing Bride, Calypso Coral, Coastal Cabana, Crushed Curry, Pacific Point, Whisper White