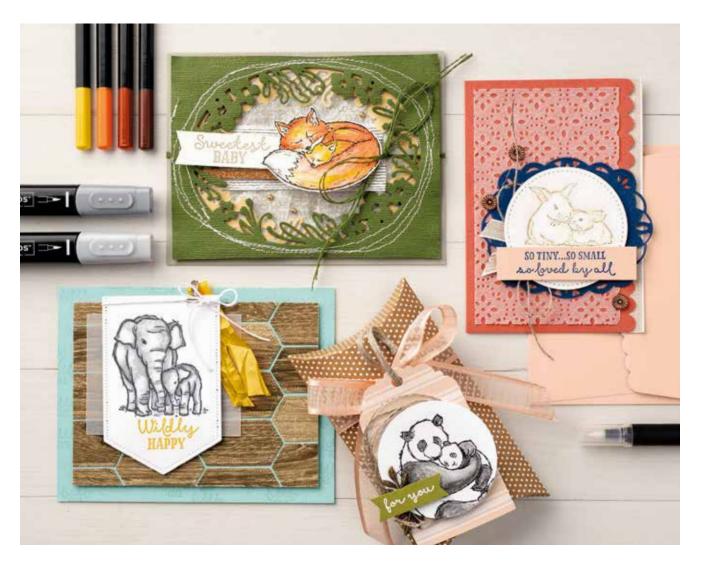

#### ANIMAL OUTING

**151281 \$37.00 AUD** | \$44.00 NZD (suggested clear blocks: a, b, c, d) 10 cling stamps

O Coordinates with Animal Friends Dies (p. 191)

#### FABLE FRIENDS -

**148670 \$38.00 AUD** | \$46.00 NZD (suggested clear blocks: a, b, d, g) 9 cling stamps

#### - LITTLE ELEPHANT

151237 **\$35.00** AUD | \$42.00 NZD (suggested clear blocks: a, b, h)
15 cling stamps

• Coordinates with Elephant Builder Punch (p. 188)

149415 **\$30.00 AUD** | \$36.00 NZD (suggested clear blocks: a, b, c, g) 25 photopolymer stamps • Two-Step