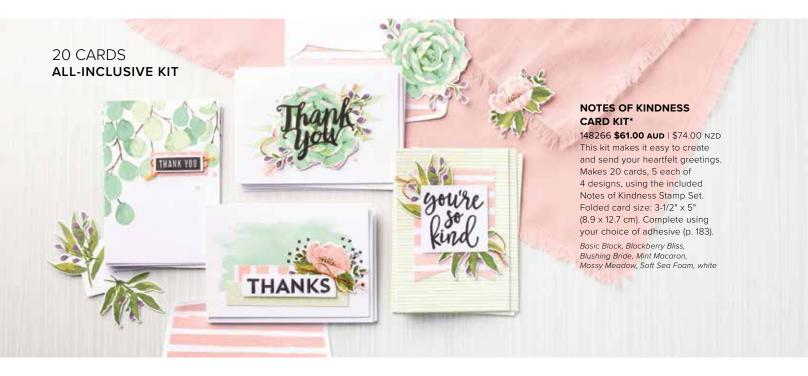

### PRESSED PETALS

### SUITE —

**Photopolymer • 152193 \$167.75 AUD** | \$202.75 NZD

Get a coordinating selection of products with one simple purchase. Suite bundle includes the stamp set and dies bundle at 10% off plus one each of the other items featured in photos below. Add ink, cardstock and adhesive to complete your project.

74

PATH OF PETALS STAMP SET 149383 \$38.00 AUD | \$46.00 NZD 9 photopolymer stamps.

PAGE | 1

PETAL LABELS DIES
149635 \$45.00 AUD | \$55.00 NZD
3 dies

PAGE **199**  SCRIPTY 3D EMBOSSING FOLDER 149634 **\$17.00** AUD | \$20.00 NZD 6" x 6" (15.2 x 15.2 cm).

PAGE **178** 

**DESIGNER ELEMENTS**149586 **\$12.25 AUD** | \$14.75 NZD 36 pieces.

PAGE **170**  PRESSED PETALS JOURNAL 149588 **\$11.25** aud | \$13.75 NZD

PAGE

**1/2" (1.3 CM) GATHERED RIBBON**• Rococo Rose • 149587 **\$14.75 AUD** | \$17.75 NZD 10 yards (9.1 m).

PAGE **167** 

PRESSED PETALS SPECIALTY DESIGNER SERIES PAPER
149500 \$25.00 aud | \$30.00 NZD

24 sheets. 12" x 12" (30.5 x 30.5 cm).

172

PRESSED PETALS SPECIALTY WASHI TAPE 149585 \$13.00 Aud | \$15.75 NZD 2 rolls.