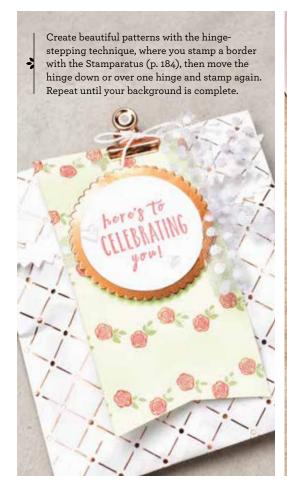

#### LABEL ME PRETTY -

151220 **\$30.00 AUD** | \$36.00 NZD (suggested clear blocks: a, b, c) 6 cling stamps O Coordinates with Pretty Label Punch (p. 187)

STEP 1

Ink and stamp your large image. Use included magnets to keep cardstock in place.

STEP 2

Position greeting stamps to fit between the stamped lines. Lower the plate—the photopolymer will cling to it then ink the stamps.

STEP 3

Lower the plate to stamp the greetings and enjoy your completed multicoloured image!