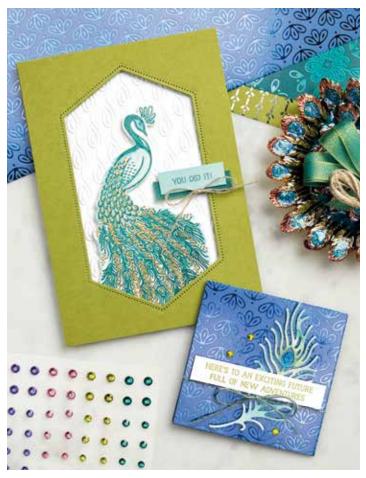

#### **ROYAL PEACOCK BUNDLE**

Photopolymer • 151100 **\$81.75 AUD** | \$98.00 NZD Royal Peacock Stamp Set + Detailed Peacock Dies

## NOBLE PEACOCK SUITE

Photopolymer • 152187 \$161.75 AUD | \$194.25 NZD

Get a coordinating selection of products with one simple purchase. Suite bundle includes the stamp set and dies bundle at 10% off plus one each of the other items featured in photos below. Add ink, cardstock and adhesive to complete your project.

26

ROYAL PEACOCK STAMP SET 149464 \$37.00 AUD | \$44.00 NZD 9 photopolymer stamps.

**192** 

**DETAILED PEACOCK DIES**149582 **\$54.00 AUD** | \$65.00 NZD

PAGE **199** 

**BEADS & BAUBLES EMBOSSING FOLDER** 149713 **\$15.00 AUD** | \$18.00 NZD 6" × 6" (15.2 × 15.2 cm).

167

NOBLE PEACOCK SPECIALTY DESIGNER SERIES PAPER 149493 \$25.00 AUD | \$30.00 NZD 12 sheets. 12" x 12" (30.5 x 30.5 cm).

167

NOBLE PEACOCK FOIL SHEETS 149495 \$17.50 AUD | \$21.00 NZD 6 shoots 12" × 12" (30.5 × 30.5 cm)

174

3/8" (1 CM) REVERSIBLE RIBBON

O Old Olive/Pretty Peacock • 149496
\$13.00 AUD | \$15.75 NZD

10 yards (9.1 m).

178

NOBLE PEACOCK RHINESTONES 149494 **\$9.50 AUD** | \$11.50 NZD 140 pieces.

#### ROYAL PEACOCK BUNDLE -

ROYAL PEACOCK STAMP SET (P. 26) + DETAILED PEACOCK DIES (P. 192)

Photopolymer • 151100 **\$81.75 AUD** | \$98.00 NZD

167

#### NOBLE PEACOCK SPECIALTY DESIGNER SERIES PAPER

149493 **\$25.00 AUD** | \$30.00 NZD 12 sheets: 4 each of 3 single-sided designs. 12" x 12" (30.5 x 30.5 cm).

Blueberry Bushel, Old Olive, Pretty Peacock

#### NOBLE PEACOCK FOIL SHEETS

149495 **\$17.50** AUD | \$21.00 NZD 6 single-sided sheets: 2 each of 3 colours. 12" x 12" (30.5 x 30.5 cm). Blueberry Bushel, Old Olive, Pretty Peacock

149464 \$37.00 AUD | \$44.00 NZD (suggested clear blocks: b, d, f) 9 photopolymer stamps • Two-Step O Coordinates with Detailed Peacock Dies (p. 192)