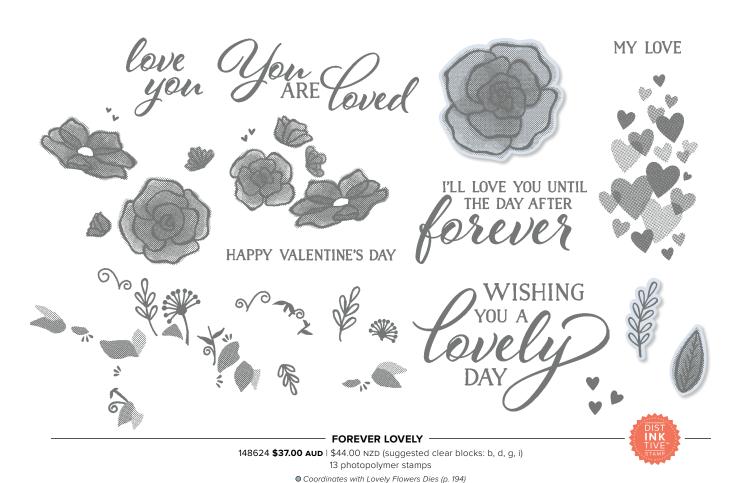

#### **DISTINKTIVE** STAMPS

So many possibilities with Distinktive\*! You can (1) stamp with one colour; (2) stamp and colour in the image; or (3) layer ink on the stamp with a Sponge Dauber (p. 181). Look for the Distinktive icon throughout the catalogue. See a full list of Distinktive stamps at right. \*Patent pending

PAGE |

BUTTERFLY WISHES STAMP SET Cling • 149346 \$40.00 AUD | \$48.00 NZD

PAGE | H

HEALING HUGS STAMP SET
Cling • 148223 \$37.00 AUD | \$44.00 NZD

PAGE | FOREVER LOVELY STAMP SET

81 Photopolymer • 148624 \$37.00 AUD | \$44.00 NZD