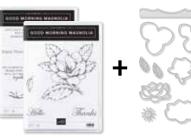

#### GOOD MORNING MAGNOLIA BUNDLE

Cling • 151087 **\$111.50 AUD** | \$135.00 NZD Good Morning Magnolia Stamp Set + Magnolia Memory Dies

PAGE

**GOOD MORNING MAGNOLIA STAMP SET** 

38 149298 **\$63.00 AUD** | \$76.00 NZD

10 cling stamps.

PAGE 194

**MAGNOLIA MEMORY DIES** 

149578 **\$61.00 AUD** | \$74.00 NZD

PAGE 198

#### **GOOD MORNING MAGNOLIA BUNDLE**

**GOOD MORNING MAGNOLIA STAMP SET (P. 38** + MAGNOLIA MEMORY DIES (P. 194)

Cling • 151087 **\$111.50** AUD | \$135.00 NZD