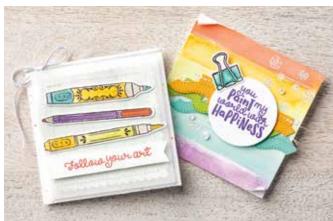

## **FOLLOW YOUR ART** SUITE

#### Cling • 152181 \$153.25 AUD | \$184.00 NZD

Get a coordinating selection of products with one simple purchase. Suite bundle includes the stamp set and dies bundle at 10% off plus one each of the other items featured in photos below. Add ink, cardstock and adhesive to

IT STARTS WITH ART STAMP SET

149303 **\$35.00 AUD** | \$42.00 NZD 54 12 cling stamps.

191

**ARTS & CRAFTS DIES** 149580 **\$56.00 AUD** | \$67.00 NZD

165

**FOLLOW YOUR ART DESIGNER SERIES PAPER** 149489 **\$20.00** AUD | \$24.25 NZD 12 sheets. 12" x 12" (30.5 x 30.5 cm).

**BUTTON BUTTON EMBOSSING FOLDER** 

149581 **\$13.00** AUD | \$15.75 NZD 4-1/2" × 6-1/4" (11.4 × 15.9 cm). 199

**FOLLOW YOUR ART EMBELLISHMENT KIT** 

149491 **\$19.25 AUD** | \$23.00 NZD 172

**FOLLOW YOUR ART WASHI TAPE** 172

149490 **\$10.50** AUD | \$12.50 NZD 3 rolls. 5 yards (4.6 m) each roll.

**MINI SHIPPING BOXES** 

149492 **\$8.75 AUD** | \$10.50 NZD 8 boxes. 4" x 3" x 2-5/8" (10.2 x 7.6 x 6.7 cm) each.

#### IT STARTS WITH ART BUNDLE

IT STARTS WITH ART STAMP SET (P. 54) + ARTS & CRAFTS DIES (P. 191)

Cling • 151090 **\$81.75 AUD** | \$98.00 NZD

### **FOLLOW YOUR ART SUITE -**

PAGE

#### **FOLLOW YOUR ART DESIGNER SERIES PAPER**

165

149489 **\$20.00 AUD** | \$24.25 NZD

12 sheets: 2 each of 6 double-sided designs. 12" x 12" (30.5 x 30.5 cm).

Basic Gray, Blushing Bride, Calypso Coral, Coastal Cabana, Crushed Curry, Pacific Point, Whisper White

149303 **\$35.00 AUD** | \$42.00 NZD (suggested clear blocks: b, d, g) 12 cling stamps

O Coordinates with Arts & Crafts Dies (p. 191)

TRIDE WITH ME

149312 **\$37.00 AUD** | \$44.00 NZD (suggested clear blocks: b, c, i)
19 photopolymer stamps