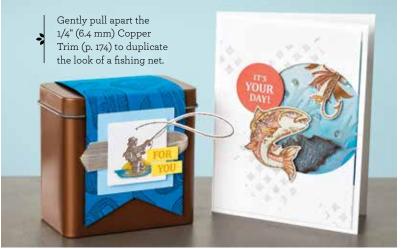

### BEST CATCH

**148598 \$35.00 AUD** | \$42.00 NZD (suggested clear blocks: a, b, c, e) 9 cling stamps

O Coordinates with Catch of the Day Dies (p. 191)

Nothing's better than the wind at your back, the sun on your face, and your family by your side.