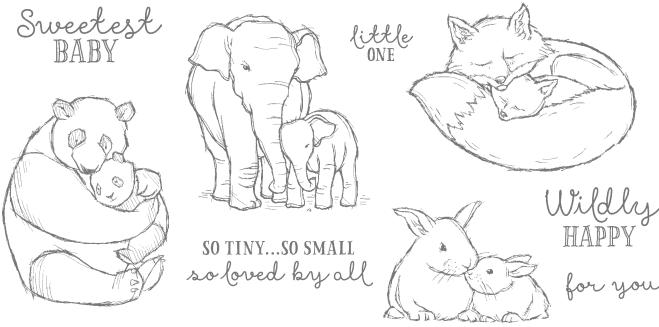

PAGE

KIDS & BABIES

DINOROAR (P. 98-100)

### **DINOROAR** SUITE-

#### Photopolymer • 152194 **\$132.50** AUD | \$159.75 NZD

Re-create these projects with one simple purchase. Suite bundle includes the stamp set and dies bundle at 10% off and other items featured in photos below. Add ink, cardstock and adhesive to complete your project.

PAGE 100

**DINO DAYS STAMP SET** 149406 **\$37.00 AUD** | \$44.00 NZD

15 photopolymer stamps.

PAGE

**DINO DIES** 

149636 **\$61.00 AUD** | \$74.00 NZD 192

12 dies.

PAGE 166 **DINOROAR DESIGNER SERIES PAPER** 

149589 **\$20.00** AUD | \$24.25 NZD 12 sheets. 12" x 12" (30.5 x 30.5 cm).

PAGE 174

3/8" (1 CM) DENIM RIBBON 149590 **\$12.25 AUD** | \$14.75 NZD 10 yards (9.1 m).

178

**DINOROAR ENAMEL SHAPES** 149591 **\$12.25 AUD** | \$14.75 NZD

#### DINO DAYS BUNDLE -

**DINO DAYS STAMP SET (P. 100) + DINO DIES (P. 192)** 

Photopolymer • 151139 **\$88.00 AUD** | \$106.00 NZD

166

#### **DINOROAR DESIGNER SERIES PAPER**

149589 **\$20.00 AUD** | \$24.25 NZD

12 sheets: 2 each of 6 double-sided designs. 12"  $\times$  12" (30.5  $\times$  30.5 cm). Some images can be cut out using Dino Dies (p. 192).

Flirty Flamingo, Lovely Lipstick, Mango Melody, Old Olive, Pineapple Punch, Pool Party, Pretty Peacock, Whisper White

149406 **\$37.00** AUD | \$44.00 NZD (suggested clear blocks: b, d, e, h)
15 photopolymer stamps
O Coordinates with Dino Dies (p. 192)

WILDLY HAPPY -

149408 \$37.00 AUD | \$44.00 NZD (suggested clear blocks: a, b, c, d, g) 9 cling stamps

#### ANIMAL OUTING

**151281 \$37.00 AUD** | \$44.00 NZD (suggested clear blocks: a, b, c, d) 10 cling stamps

O Coordinates with Animal Friends Dies (p. 191)

#### FABLE FRIENDS -

**148670 \$38.00 AUD** | \$46.00 NZD (suggested clear blocks: a, b, d, g) 9 cling stamps

#### - LITTLE ELEPHANT

151237 **\$35.00** AUD | \$42.00 NZD (suggested clear blocks: a, b, h)
15 cling stamps

• Coordinates with Elephant Builder Punch (p. 188)

149415 **\$30.00 AUD** | \$36.00 NZD (suggested clear blocks: a, b, c, g) 25 photopolymer stamps • Two-Step