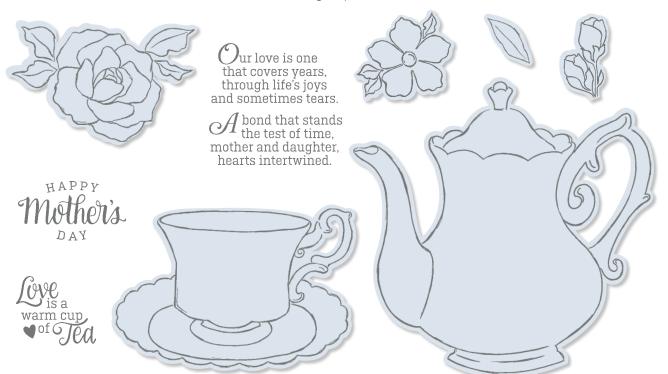

### **TEA TOGETHER**

148779 \$38.00 AUD | \$46.00 NZD (suggested clear blocks: b, c, d, e) 9 cling stamps O Coordinates with Tea Time Dies (p. 196)