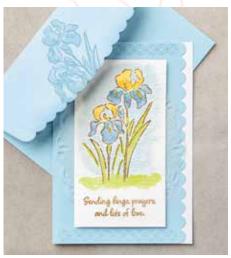

### PRESSED PETALS

### SUITE —

**Photopolymer • 152193 \$167.75 AUD** | \$202.75 NZD

Get a coordinating selection of products with one simple purchase. Suite bundle includes the stamp set and dies bundle at 10% off plus one each of the other items featured in photos below. Add ink, cardstock and adhesive to complete your project.

74

PATH OF PETALS STAMP SET 149383 \$38.00 AUD | \$46.00 NZD 9 photopolymer stamps.

PAGE | 1

PETAL LABELS DIES
149635 \$45.00 AUD | \$55.00 NZD
3 dies

PAGE **199**  SCRIPTY 3D EMBOSSING FOLDER 149634 **\$17.00** AUD | \$20.00 NZD 6" x 6" (15.2 x 15.2 cm).

PATH OF PETALS BUNDLE -

PATH OF PETALS STAMP SET (P. 74) + PETAL LABELS DIES (P. 194)

**Photopolymer • 151131 \$74.50 AUD** | \$90.75 NZD