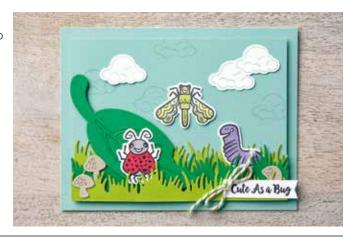

#### WIGGLE WORM BUNDLE

Photopolymer • 151142 **\$71.00 AUD** | \$85.50 NZD Wiggle Worm Stamp Set + Wiggly Bugs Dies

PAGE **107** 