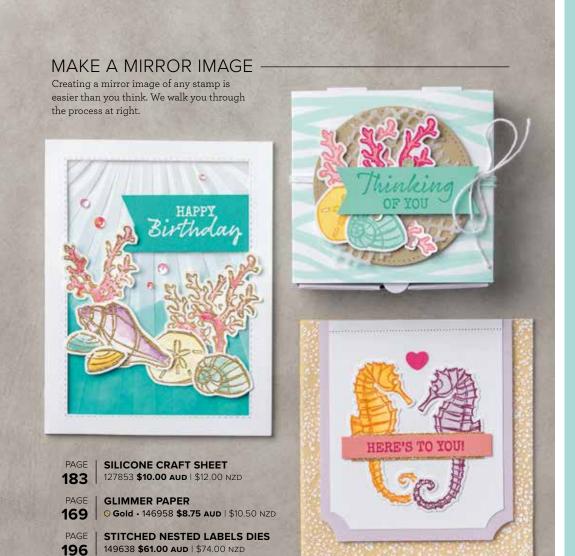

147529 \$45.00 AUD | \$55.00 NZD (suggested clear blocks: a, b, c, e) 20 photopolymer stamps

STEP 1
Start by stamping the image you want to mirror on a Silicone Craft Sheet (p. 183).

STEP 2
Then, use the Silicone Craft
Sheet to stamp your mirror
image. You can do so much
with this simple technique.