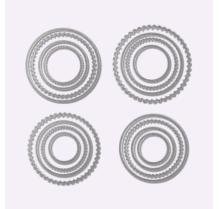

#### COLORFUL SEASONS

143726 **\$47.00 AUD** | \$57.00 NZD (suggested clear blocks: a, b, c, g, h)
24 photopolymer stamps • Two-Step

© Coordinates with Seasonal Layers Dies (p. 195)

SWEETLY SWIRLED

**149254 \$37.00 AUD** | \$44.00 NZD (suggested clear blocks: b, c, e, h) 14 photopolymer stamps

O Coordinates with Layering Circles Dies (p. 193), Layering Ovals Dies (p. 193)

CHECK YOU OUT -

149462 **\$28.00 AUD** | \$34.00 NZD (suggested clear blocks: a, b, c, d, g) 16 photopolymer stamps

on you

THE WIN