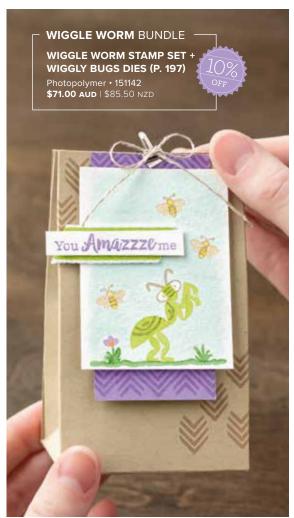

#### WIGGLE WORM BUNDLE

Photopolymer • 151142 **\$71.00 AUD** | \$85.50 NZD Wiggle Worm Stamp Set + Wiggly Bugs Dies

PAGE **107** 

© Coordinates with Wiggly Bugs Dies (p. 197)