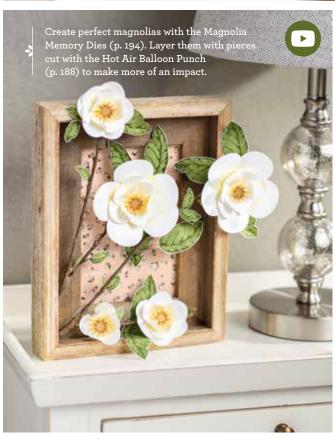

#### GOOD MORNING MAGNOLIA BUNDLE

Cling • 151087 **\$111.50 AUD** | \$135.00 NZD Good Morning Magnolia Stamp Set + Magnolia Memory Dies

PAGE

**GOOD MORNING MAGNOLIA STAMP SET** 

38 149298 **\$63.00 AUD** | \$76.00 NZD

10 cling stamps.

PAGE 194

**MAGNOLIA MEMORY DIES** 

149578 **\$61.00 AUD** | \$74.00 NZD

PAGE 198

**MAGNOLIA 3D EMBOSSING FOLDER** 

149579 \$17.00 AUD | \$20.00 NZD

6" x 6" (15.2 x15.2 cm).

165

MAGNOLIA LANE DESIGNER SERIES PAPER

149484 \$20.00 AUD | \$24.25 NZD 12 sheets. 12" x 12" (30.5 x 30.5 cm).

PAGE 171 MAGNOLIA LANE LARGE SPECIALTY **MEMORIES & MORE CARDS & ENVELOPES** 