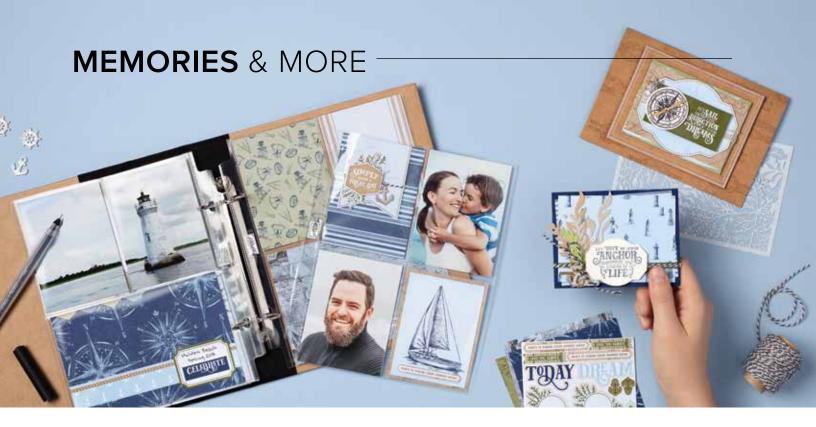

).

**⊚ Gold •** 146958

**© Rose** • 146959

**Silver** • 146960

○ **Sparkle** • 146957



WINDOW SHEETS
142314 \$8.75 AUD | \$10.50 NZD

Make windows in boxes or cards, or cut clear accents or boxes with select dies (p. 191–197). Clear. 2 sheets. 12" x 12" (30.5 x 30.5 cm).



PEARLIZED DOILIES

146936 **\$7.75 AUD** | \$9.50 NZD White doilies with pearlised finish. 24 doilies. 2-7/8" (7.3 cm).



### ☼ SHIMMER DETAILED LASER-CUT SPECIALTY PAPER 149611 \$25.00 Aud | \$30.00 NZD

Delicately detailed laser-cut sheets with a touch of shimmer. Vanilla on one side, white on the other side. One design is a 12" x 12" (30.5 x 30.5 cm) pattern; the other design has distinct patterns to cut out and use on card fronts. 6 sheets: 3 each of 2 designs. 12" x 12" (30.5 x 30.5 cm). Vanilla, white









# ☼ BLACK POLKA DOT MEMORIES & MORE 12" X 12" (30.5 X 30.5 CM) PRINTED ALBUM

150319 \$52.00 AUD | \$63.00 NZD Timeless polka dot pattern with gold metal accents. 14-7/8" x 12-7/8" x 2-7/8" (37.8 x 32.7 x 7.3 cm) ring binder. Use with Variety Pack 12" x 12" (30.5 x 30.5 cm) Photo Pocket Pages and 12" x 12" (30.5 x 30.5 cm) Page Protectors (sold separately; p. 170).



### 🌣 PRESSED PETALS JOURNAL

149588 **\$11.25 AUD** | \$13.75 NZD

Spiral-bound journal with designed, printed pages that you can remove and use on card fronts or memory-keeping pages. Debossed cover. 24 sheets: 4 each of 6 designs. 4-1/4"  $\times$  5-1/2" (10.8  $\times$  14 cm). Acid free, lignin free.

Crumb Cake, Mossy Meadow, Rococo Rose, Very Vanilla

Coordinates with Pressed Petals suite (p. 72–74)



### BASIC B