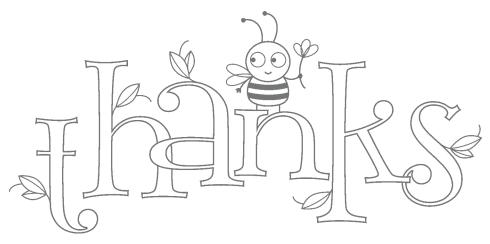

#### BEE THANKFUL

**151349 \$24.00 AUD** | \$29.00 NZD (suggested clear block: f) 1 cling stamp