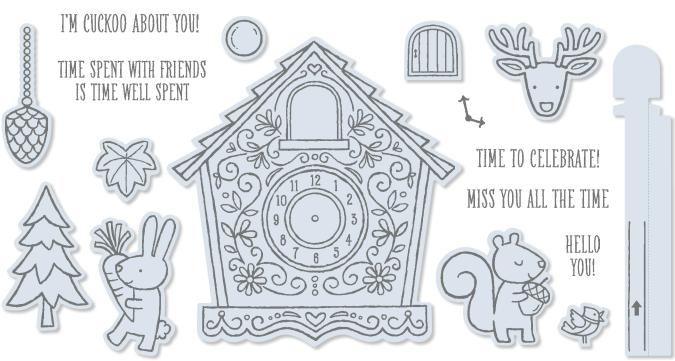

#### THE CLOCK IS TICKING

Use the Cuckoo Clock Dies (p. 192) to create interactive elements on your projects.

149349 **\$30.00 AUD** | \$36.00 NZD (suggested clear blocks: a, b, e, g)
17 photopolymer stamps

© Coordinates with Cuckoo Clock Dies (p. 192)

happy mother's day I MISS YOU TRICK OR TREAT EASTER BLESSINGS SWEET BABY

sending prayers happy anniversary HAVE A may God bless LUCKY DAY and keep you may God bless sent with love a little hello