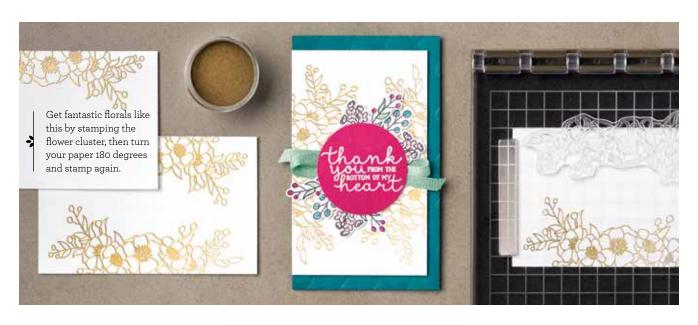

MAY YOUR heart FIND

but here's a card instead.

These samples also use the Bloom & Grow (p. 130), Here's a Card (p. 15), and Making Christmas Bright (p. 70) Stamp Sets.