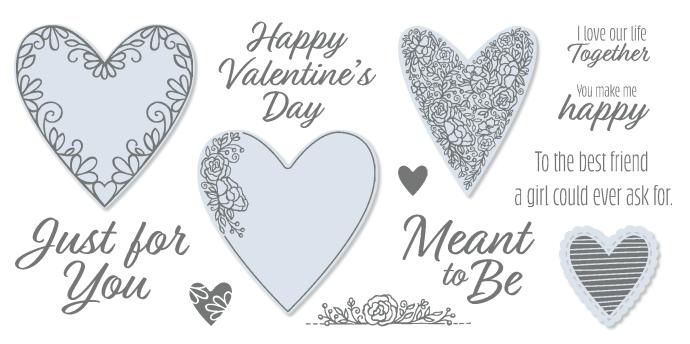

#### KINDNESS & COMPASSION

**151342 \$35.00 AUD** | \$42.00 NZD (suggested clear blocks: d, g, h) 8 cling stamps

MEANT TO BE -

**148626 \$42.00 AUD** | \$50.00 NZD (suggested clear blocks: a, b, c, d) 13 cling stamps

Ocordinates with Stitched Be Mine Dies (p. 195)