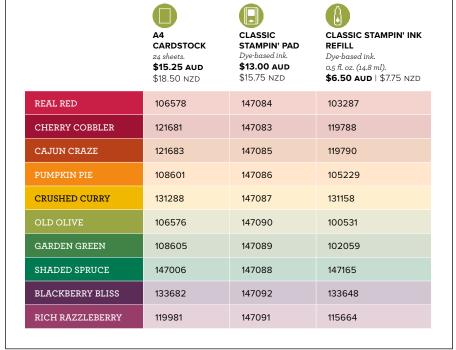

### **NEUTRALS** -COLLECTION

CARDSTOCK 24 sheets. \$15.25 AUD \$18.50 NZD

CLASSIC STAMPIN' PAD Dye-based ink. \$13.00 AUD \$15.75 NZD

CLASSIC STAMPIN' INK REFILL Dye-based ink.

0.5 fl. oz. (14.8 ml). \$6.50 AUD | \$7.75 NZD

| MERRY MERLOT   | 147005 | 147112 | 147170 |
|----------------|--------|--------|--------|
| EARLY ESPRESSO | 121686 | 147114 | 119789 |
| SOFT SUEDE     | 119982 | 147115 | 115663 |
| CRUMB CAKE     | 121685 | 147116 | 121029 |
| SAHARA SAND    | 121695 | 147117 | 105220 |
| GRAY GRANITE   | 147008 | 147118 | 147171 |
| SMOKY SLATE    | 131291 | 147113 | 131159 |
| BASIC GRAY     | 121689 | 149165 | 149166 |
| MOSSY MEADOW   | 133683 | 147111 | 133651 |
| NIGHT OF NAVY  | 106577 | 147110 | 103033 |