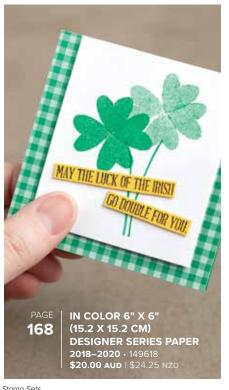

### ☼ IN COLOR 6" X 6" (15.2 X 15.2 CM) DESIGNER SERIES PAPER

**\$20.00** AUD | \$24.25 NZD each

All-occasion designs in In Color collections. 40 sheets: 4 each of 2 double-sided designs in 5 In Colors. 6"  $\times$  6" (15.2  $\times$  15.2 cm).

**2019–2021** • 149617 **2018–2020** • 149618