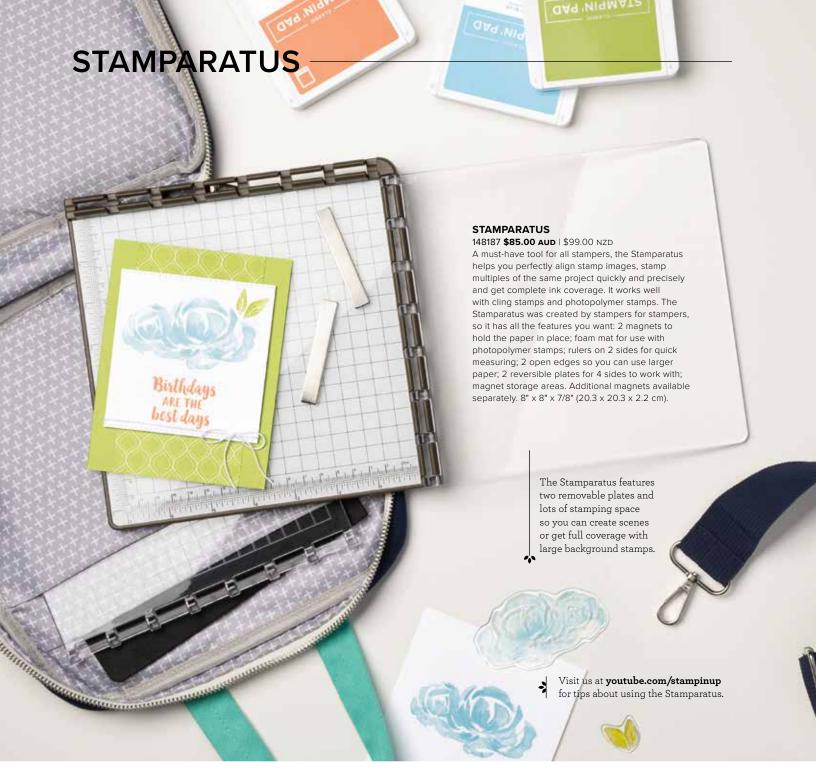

### **STAMPS**

Our exclusive stamps are known for quality and versatility. Stampin' Up! stamps are designed and manufactured with every level of crafter in mind. All stamp artwork in this catalogue is shown full-size unless otherwise noted. Stamp sets come in either cling or photopolymer mediums, listed in each stamp set description. Temporarily adhere the stamps to reusable clear blocks (p. 182) or Stamparatus plates (p. 184) each time you use them. Storage-friendly stamp cases feature stamp set names and images on the spine for quick reference.