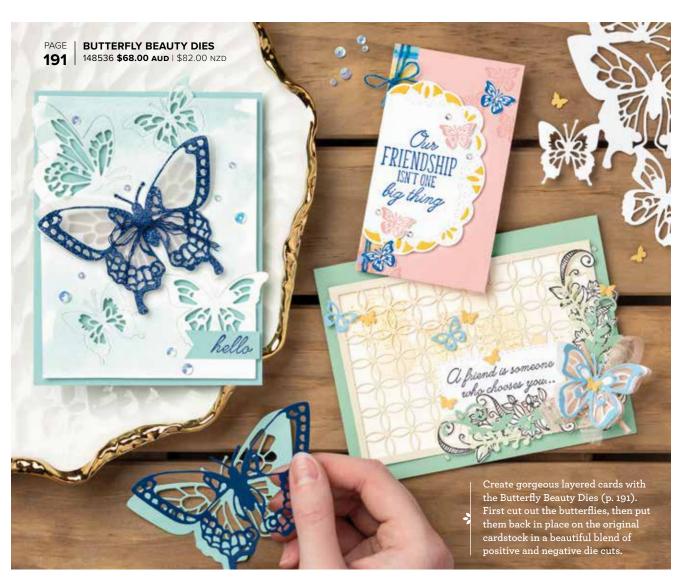

#### **BEAUTY ABOUNDS**

**148726 \$40.00 AUD** | \$48.00 NZD (suggested clear blocks: a, b, c, h) 13 cling stamps

O Coordinates with Butterfly Beauty Dies (p. 191)

**NOTHING ELSE** TO SAY BUT