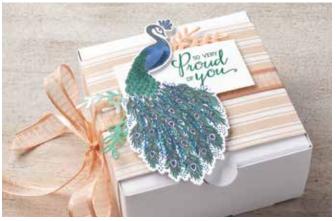

## NOBLE PEACOCK SUITE

Photopolymer • 152187 \$161.75 AUD | \$194.25 NZD

Get a coordinating selection of products with one simple purchase. Suite bundle includes the stamp set and dies bundle at 10% off plus one each of the other items featured in photos below. Add ink, cardstock and adhesive to complete your project.

26

ROYAL PEACOCK STAMP SET 149464 \$37.00 AUD | \$44.00 NZD 9 photopolymer stamps.

**192** 

**DETAILED PEACOCK DIES**149582 **\$54.00 AUD** | \$65.00 NZD

PAGE **199** 

**BEADS & BAUBLES EMBOSSING FOLDER** 149713 **\$15.00 AUD** | \$18.00 NZD 6" × 6" (15.2 × 15.2 cm).