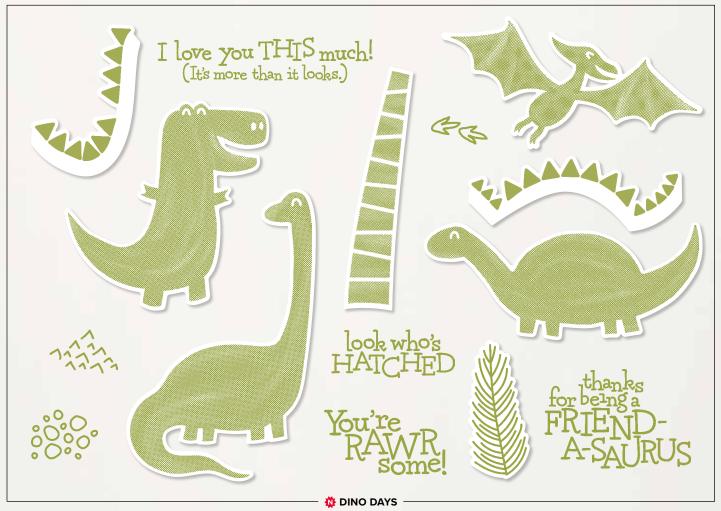

Flirty Flamingo, Lovely Lipstick, Mango Melody, Old Olive, Pineapple Punch, Pool Party, Pretty Peacock, Whisper White

149406 **\$37.00** AUD | \$44.00 NZD (suggested clear blocks: b, d, e, h)
15 photopolymer stamps
O Coordinates with Dino Dies (p. 192)

WILDLY HAPPY -

149408 \$37.00 AUD | \$44.00 NZD (suggested clear blocks: a, b, c, d, g) 9 cling stamps

#### - LITTLE ELEPHANT

151237 **\$35.00** AUD | \$42.00 NZD (suggested clear blocks: a, b, h)
15 cling stamps

• Coordinates with Elephant Builder Punch (p. 188)

149415 **\$30.00 AUD** | \$36.00 NZD (suggested clear blocks: a, b, c, g) 25 photopolymer stamps • Two-Step