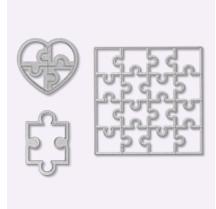

#### - LOVE YOU TO PIECES

**151352 \$33.00 AUD** | \$40.00 NZD (suggested clear blocks: a, b, c) 10 cling stamps

O Coordinates with Puzzle Pieces Dies (p. 195)