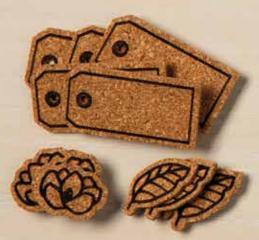

149485 **\$15.75** AUD | \$19.00 NZD 174

2 spools. 5 yards (4.6 m) each spool.

PAGE 176 MAGNOLIA LANE CORK EMBELLISHMENTS

149486 \$14.00 AUD | \$16.75 NZD

20 pieces.

PAGE

STAMPIN' BLENDS COMBO PACK

○ O So Saffron • 149557 \$15.50 AUD | \$19.00 NZD