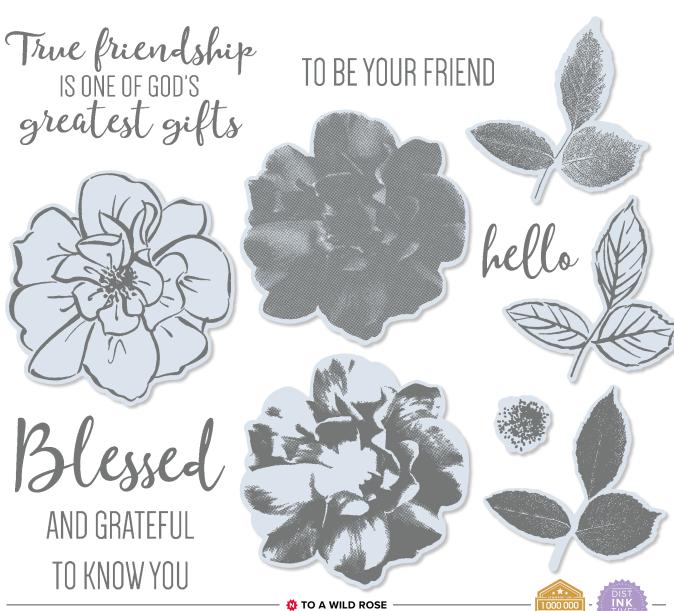

#### TO A WILD ROSE BUNDLE

Photopolymer • 151073 **\$93.50 AUD** | \$113.25 NZD *To a Wild Rose Stamp Set + Wild Rose Dies* 

PAGE **145** 

PAGE | TO A WILD ROSE STAMP SET | 141 | Photopolymer • 149452 \$45.00 AUD | \$55.00 NZD

PAGE | **SAILING HOME STAMP SET**146 | Cling • 149457 \$42.00 AUD | \$50.00 NZD

PAGE | **BEST CATCH STAMP SET 150** | Cling • 148598 **\$35.00 aud** | \$42.00 NZD

149452 **\$45.00 AUD** | \$55.00 NZD (suggested clear blocks: a, b, c, d) 13 photopolymer stamps • Two-Step Inspired by Million Sales Achiever Mary Ellen Byler O Coordinates with Wild Rose Dies (p. 197)