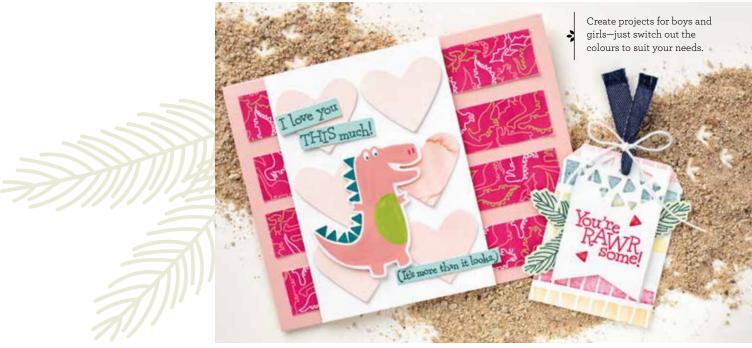

### **DINOROAR** SUITE-

#### Photopolymer • 152194 **\$132.50** AUD | \$159.75 NZD

Re-create these projects with one simple purchase. Suite bundle includes the stamp set and dies bundle at 10% off and other items featured in photos below. Add ink, cardstock and adhesive to complete your project.

#### **DINOROAR DESIGNER SERIES PAPER**

149589 **\$20.00 AUD** | \$24.25 NZD

12 sheets: 2 each of 6 double-sided designs. 12"  $\times$  12" (30.5  $\times$  30.5 cm). Some images can be cut out using Dino Dies (p. 192).

Flirty Flamingo, Lovely Lipstick, Mango Melody, Old Olive, Pineapple Punch, Pool Party, Pretty Peacock, Whisper White

149406 **\$37.00** AUD | \$44.00 NZD (suggested clear blocks: b, d, e, h)
15 photopolymer stamps
O Coordinates with Dino Dies (p. 192)