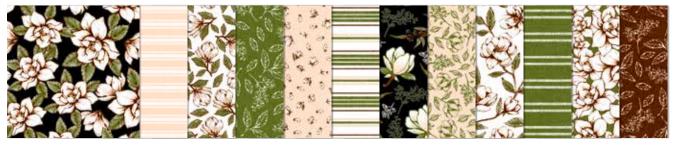

### **WOVEN THREADS DESIGNER SERIES PAPER**

149497 **\$20.00 AUD** | \$24.25 NZD

Get the look of woven rugs and textured fabric with printed variations and irregularities for an authentic feel.

12 sheets: 2 each of 6 double-sided designs. 12"  $\times$  12" (30.5  $\times$  30.5 cm).

Pretty Peacock, Purple Posy, Rococo Rose, Sahara Sand, Seaside Spray, Terracotta Tile, Whisper White

Coordinates with Woven Threads suite (p. 12–14)