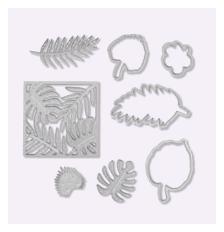

#### TROPICAL CHIC

148226 **\$38.00** AUD | \$46.00 NZD (suggested clear blocks: b, c, i) 9 cling stamps © Coordinates with Tropical Dies (p. 197)

146855 **\$78.00 AUD** | \$95.00 NZD

Start with this cute tin filled with crafting must-haves, add your favourite paper and adhesives and begin creating! Includes Darling Label 6-piece photopolymer stamp set; clear stamp block; Grapefruit Grove and Night of Navy Classic Stampin' Spots; Darling Label Punch;  $8" \times 8" \times 3"$  (20.3  $\times$  20.3  $\times$  7.6 cm) tin.