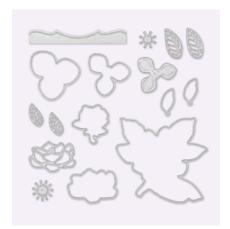

#### WOVEN HEIRLOOMS BUNDLE

Cling • 151093 **\$82.75 AUD** | \$99.75 NZD

Woven Heirlooms Stamp Set + Heirloom Frames Dies & 3D Embossing Folders

#### **WOVEN HEIRLOOMS** BUNDLE -

WOVEN HEIRLOOMS STAMP SET (P. 14) + HEIRLOOM FRAMES DIES & 3D EMBOSSING FOLDERS (P. 197)

Cling • 151093 **\$82.75** AUD | \$99.75 NZD

**149306 \$42.00 AUD** | \$50.00 NZD (suggested clear blocks: c, d, f) 9 cling stamps

Coordinates with Heirloom Frames Dies & 3D Embossing Folders (p. 197)

I CAN'T BEGIN TO COUNT ALL THE TIMES WE'VE laughed TOGETHER