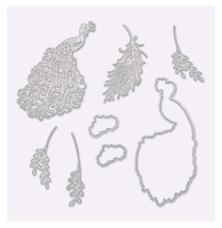

#### **ROYAL PEACOCK BUNDLE**

Photopolymer • 151100 **\$81.75 AUD** | \$98.00 NZD Royal Peacock Stamp Set + Detailed Peacock Dies

## NOBLE PEACOCK SUITE

Photopolymer • 152187 \$161.75 AUD | \$194.25 NZD

Get a coordinating selection of products with one simple purchase. Suite bundle includes the stamp set and dies bundle at 10% off plus one each of the other items featured in photos below. Add ink, cardstock and adhesive to complete your project.

26

ROYAL PEACOCK STAMP SET 149464 \$37.00 AUD | \$44.00 NZD 9 photopolymer stamps.

**192** 

**DETAILED PEACOCK DIES**149582 **\$54.00 AUD** | \$65.00 NZD

PAGE **199** 

**BEADS & BAUBLES EMBOSSING FOLDER** 149713 **\$15.00 AUD** | \$18.00 NZD 6" × 6" (15.2 × 15.2 cm).

#### ROYAL PEACOCK BUNDLE -

ROYAL PEACOCK STAMP SET (P. 26) + DETAILED PEACOCK DIES (P. 192)

Photopolymer • 151100 **\$81.75 AUD** | \$98.00 NZD

167

#### NOBLE PEACOCK FOIL SHEETS

149495 **\$17.50** AUD | \$21.00 NZD 6 single-sided sheets: 2 each of 3 colours. 12" x 12" (30.5 x 30.5 cm). Blueberry Bushel, Old Olive, Pretty Peacock

149464 \$37.00 AUD | \$44.00 NZD (suggested clear blocks: b, d, f) 9 photopolymer stamps • Two-Step O Coordinates with Detailed Peacock Dies (p. 192)