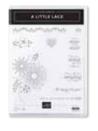

#### A LITTLE LACE BUNDLE

Cling • 151103 **\$88.00 AUD** | \$106.00 NZD *A Little Lace Stamp Set + Stitched Lace Dies* 

PAGE **53** 

#### A TOUCH OF LACE

With the Stitched Lace Dies (p. 196), you can re-create the look of a doily.

YOU MEAN everything TO ME!

So happy for you!

YOU'LL YOU always know BE MY TOO FRIEND... Much! FRIEND...

JUST A LITTLE NOTE TO SAY hello

149364 **\$37.00 AUD** | \$44.00 NZD (suggested clear blocks: a, b, e, g, h) 10 cling stamps

Coordinates with Stitched Lace Dies (p. 196)