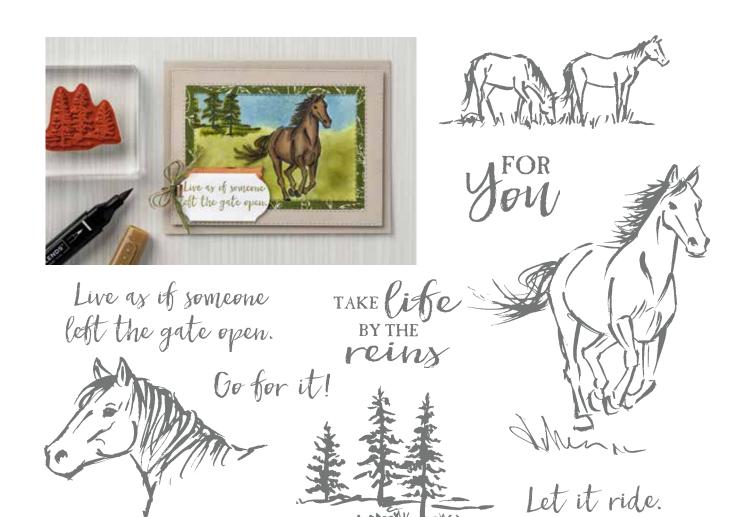

### LET IT RIDE -

**148765 \$42.00 AUD** | \$50.00 NZD (suggested clear blocks: c, d, e, g) 9 cling stamps

**GEARED UP GARAGE** 

148590 **\$37.00 AUD** | \$44.00 NZD (suggested clear blocks: b, c, h) 10 cling stamps