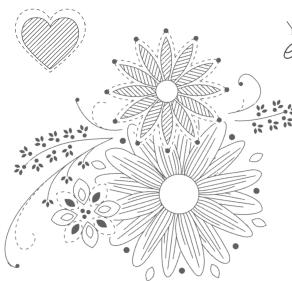

#### A TOUCH OF LACE

With the Stitched Lace Dies (p. 196), you can re-create the look of a doily.

YOU MEAN everything TO ME!

So happy for you!

YOU'LL YOU always know BE MY TOO FRIEND... Much! FRIEND...

JUST A LITTLE NOTE TO SAY hello

149364 **\$37.00 AUD** | \$44.00 NZD (suggested clear blocks: a, b, e, g, h) 10 cling stamps

Coordinates with Stitched Lace Dies (p. 196)