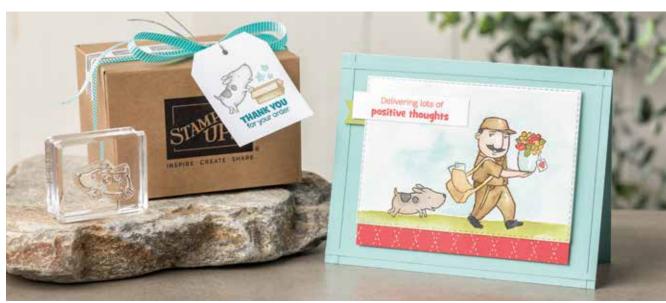

PAGE | 173 SOLID BAKER'S TWINE

O Whisper White • 124262

\$6.00 AUD | \$7.25 NZD

PAGE **197** 

WELL WRITTEN DIES
148534 \$70.00 AUD | \$84.00 NZD

PAGE **59**  YOU ALWAYS DELIVER STAMP SET Photopolymer • 149355 \$28.00 AUD | \$34.00 NZD