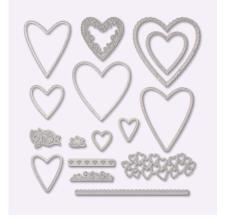

#### WISH FOR IT ALL BUNDLE

Cling • 151054 **\$89.00 AUD** | \$108.00 NZD *Wish for It All Stamp Set + Doily Wishes Dies* 

#### A WISH FOR EVERYTHING

149320 **\$68.00** AUD | \$82.00 NZD (suggested clear blocks: c, g, h) 38 cling stamps

Coordinates with Word Wishes Dies (p. 197)

These samples also use the Beautiful Friendship (p. 123), Buffalo Check (p. 156), Check You Out (p. 58), and Modern Heart (p. 51) Stamp Sets.