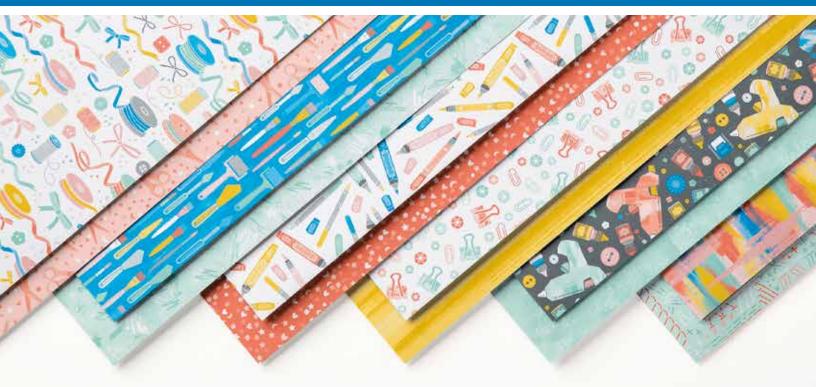

IT STARTS WITH ART STAMP SET

149303 **\$35.00 AUD** | \$42.00 NZD 54 12 cling stamps.

191

**ARTS & CRAFTS DIES** 149580 **\$56.00 AUD** | \$67.00 NZD

165

**FOLLOW YOUR ART DESIGNER SERIES PAPER** 149489 **\$20.00** AUD | \$24.25 NZD 12 sheets. 12" x 12" (30.5 x 30.5 cm).

#### **FOLLOW YOUR ART DESIGNER SERIES PAPER**

165

149489 **\$20.00 AUD** | \$24.25 NZD

12 sheets: 2 each of 6 double-sided designs. 12" x 12" (30.5 x 30.5 cm).

Basic Gray, Blushing Bride, Calypso Coral, Coastal Cabana, Crushed Curry, Pacific Point, Whisper White

### **TOUR YOUR ART DESIGNER SERIES PAPER**

149489 \$20.00 AUD | \$24.25 NZD

Craft to your heart's delight with paper that celebrates crafting. 12 sheets: 2 each of 6 double-sided designs. 12" x 12" (30.5 x 30.5 cm). Basic Gray, Blushing Bride, Calypso Coral, Coastal Cabana, Crushed Curry, Pacific Point, Whisper White Coordinates with Follow Your Art suite (p. 52–54)