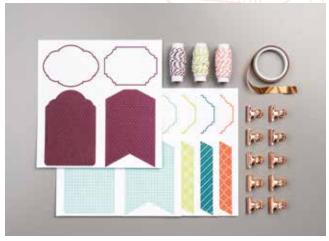

## NOBLE PEACOCK SUITE

Photopolymer • 152187 \$161.75 AUD | \$194.25 NZD

Get a coordinating selection of products with one simple purchase. Suite bundle includes the stamp set and dies bundle at 10% off plus one each of the other items featured in photos below. Add ink, cardstock and adhesive to complete your project.

26

ROYAL PEACOCK STAMP SET 149464 \$37.00 AUD | \$44.00 NZD 9 photopolymer stamps.

**192** 

**DETAILED PEACOCK DIES**149582 **\$54.00 AUD** | \$65.00 NZD

PAGE **199** 

**BEADS & BAUBLES EMBOSSING FOLDER** 149713 **\$15.00 AUD** | \$18.00 NZD 6" × 6" (15.2 × 15.2 cm).

167

NOBLE PEACOCK SPECIALTY DESIGNER SERIES PAPER 149493 \$25.00 AUD | \$30.00 NZD 12 sheets. 12" x 12" (30.5 x 30.5 cm).

167

NOBLE PEACOCK FOIL SHEETS 149495 \$17.50 AUD | \$21.00 NZD 6 shoots 12" × 12" (30.5 × 30.5 cm)

174

3/8" (1 CM) REVERSIBLE RIBBON

O Old Olive/Pretty Peacock • 149496
\$13.00 AUD | \$15.75 NZD

10 yards (9.1 m).

178

NOBLE PEACOCK RHINESTONES 149494 **\$9.50 AUD** | \$11.50 NZD 140 pieces.