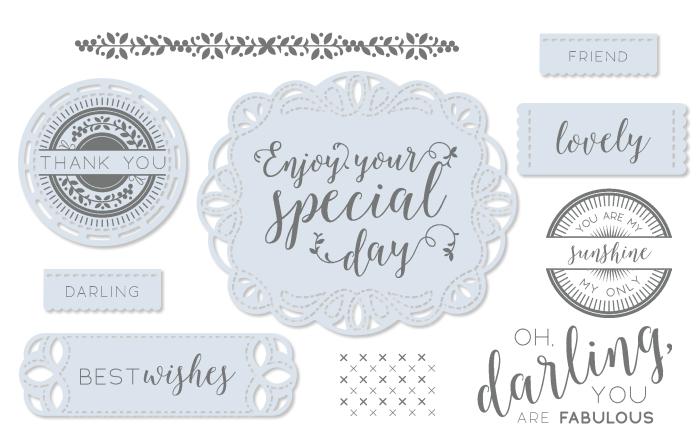

#### LABEL ME PRETTY -

151220 **\$30.00 AUD** | \$36.00 NZD (suggested clear blocks: a, b, c) 6 cling stamps O Coordinates with Pretty Label Punch (p. 187)

STEP 1

Ink and stamp your large image. Use included magnets to keep cardstock in place.

STEP 2

Position greeting stamps to fit between the stamped lines. Lower the plate—the photopolymer will cling to it then ink the stamps.

STEP 3

Lower the plate to stamp the greetings and enjoy your completed multicoloured image!