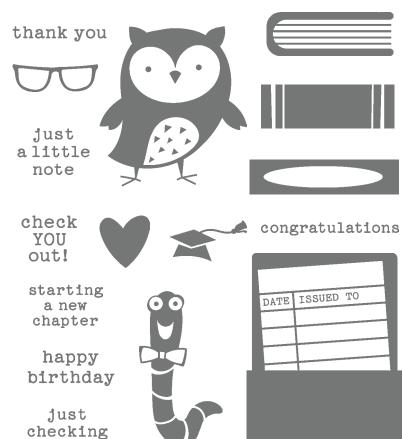

O Coordinates with Layering Circles Dies (p. 193), Layering Ovals Dies (p. 193)

CHECK YOU OUT -

149462 **\$28.00 AUD** | \$34.00 NZD (suggested clear blocks: a, b, c, d, g) 16 photopolymer stamps

on you

THE WIN

149435 **\$40.00** AUD | \$48.00 NZD (suggested clear blocks: b, d, g) 13 cling stamps O Coordinates with Layering Circle Dies (p. 193)

149355 **\$28.00 AUD** | \$34.00 NZD (suggested clear blocks: a, b, c, d, g) 15 photopolymer stamps

### HAPPY BIRTHDAY

HOPE YOUR

**BIRTHDAY GOODNESS** 

149376 \$37.00 AUD | \$44.00 NZD (suggested clear blocks: c, e) 9 cling stamps