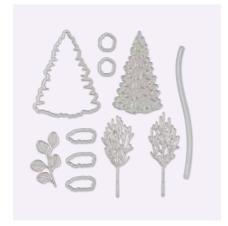

#### WOVEN HEIRLOOMS BUNDLE

Cling • 151093 **\$82.75 AUD** | \$99.75 NZD

Woven Heirlooms Stamp Set + Heirloom Frames Dies & 3D Embossing Folders

#### **WOVEN HEIRLOOMS** BUNDLE -

WOVEN HEIRLOOMS STAMP SET (P. 14) + HEIRLOOM FRAMES DIES & 3D EMBOSSING FOLDERS (P. 197)

Cling • 151093 **\$82.75** AUD | \$99.75 NZD

**149306 \$42.00 AUD** | \$50.00 NZD (suggested clear blocks: c, d, f) 9 cling stamps

Coordinates with Heirloom Frames Dies & 3D Embossing Folders (p. 197)

I CAN'T BEGIN TO COUNT ALL THE TIMES WE'VE laughed TOGETHER