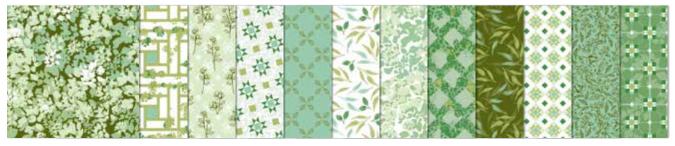

### **M** NOBLE PEACOCK SPECIALTY DESIGNER SERIES PAPER

149493 **\$25.00 AUD** | \$30.00 NZD

Foil accents add elegance to this jewel-toned paper. 12 sheets: 4 each of 3 single-sided designs. 12"  $\times$  12" (30.5  $\times$  30.5 cm). Blueberry Bushel, Old Olive, Pretty Peacock

Coordinates with Noble Peacock suite (p. 24–26)

### **M NOBLE PEACOCK FOIL SHEETS**

149495 **\$17.50 AUD** | \$21.00 NZD

Cut with punches (p. 186–188) or select dies (p. 191–197) for metallic accents. 6 single-sided sheets. 2 each of 3 colours. 12"  $\times$  12" (30.5  $\times$  30.5 cm). Acid free, lignin free.

Blueberry Bushel, Old Olive, Pretty Peacock Coordinates with Noble Peacock suite (p. 24-26)