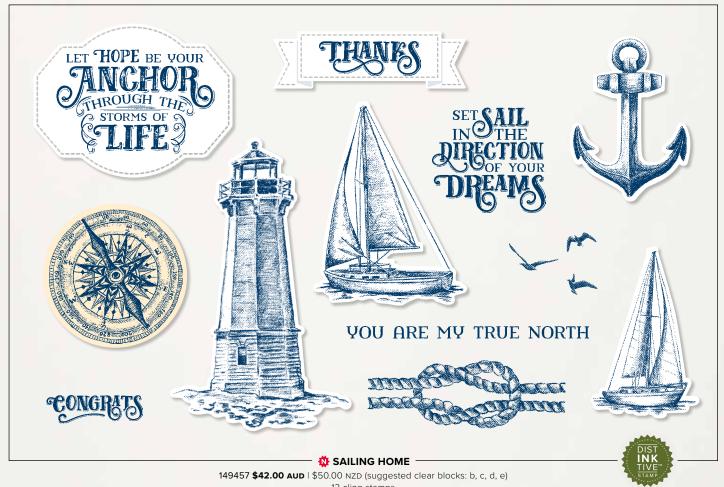

#### SAILING HOME BUNDLE

Cling • 151066 **\$88.00 AUD** | \$105.25 NZD Sailing Home Stamp Set + Smooth Sailing Dies

PAGE | TO A WILD ROSE STAMP SET | 141 | Photopolymer • 149452 \$45.00 AUD | \$55.00 NZD

PAGE | **SAILING HOME STAMP SET**146 | Cling • 149457 \$42.00 AUD | \$50.00 NZD

PAGE | **BEST CATCH STAMP SET 150** | Cling • 148598 **\$35.00 aud** | \$42.00 NZD

### **SAILING HOME** BUNDLE

SAILING HOME STAMP SET (P. 146) + **SMOOTH SAILING DIES (P. 195)** Cling • 151066 \$88.00 AUD | \$105.25 NZD

167

12 cling stamps

O Coordinates with 1-1/2" (3.8 cm) Circle Punch (p. 187) O Coordinates with Smooth Sailing Dies (p. 195)

A GOOD MAN

**149270 \$42.00 AUD** | \$50.00 NZD (suggested clear blocks: b, d, e, g) 12 cling stamps