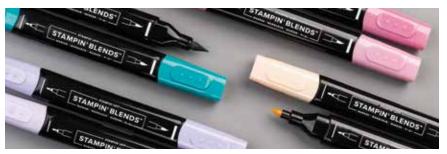

#### LIVE IN COLOUR

Get colourific with our amazing colouring supplies! Aqua Painters $^{\text{\tiny TM}}$ , Stampin' Blends, Stampin' Write Markers and Watercolor Pencils. See them and other colouring tools on p. 179-180.