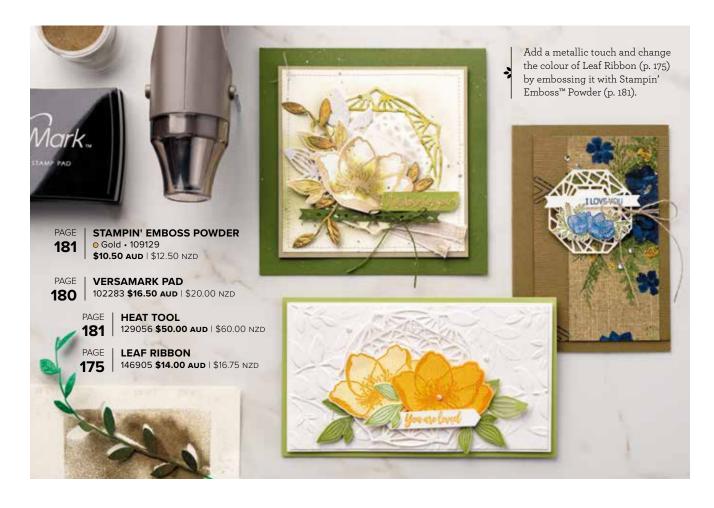

74

PATH OF PETALS STAMP SET 149383 \$38.00 AUD | \$46.00 NZD 9 photopolymer stamps.

PAGE | 1

PETAL LABELS DIES
149635 \$45.00 AUD | \$55.00 NZD
3 dies

PAGE **199**  SCRIPTY 3D EMBOSSING FOLDER 149634 **\$17.00** AUD | \$20.00 NZD 6" x 6" (15.2 x 15.2 cm).

PATH OF PETALS BUNDLE -

PATH OF PETALS STAMP SET (P. 74) + PETAL LABELS DIES (P. 194)

**Photopolymer • 151131 \$74.50 AUD** | \$90.75 NZD

O Crushed Curry • 149444 \$12.25 AUD | \$14.75 NZD

10 yards (9.1 m).

PAGE 181

STAMPIN' EMBOSS POWDER

• Shimmer Black • 149512 \$10.50 AUD | \$12.50 NZD O Shimmer White • 149511 \$10.50 AUD | \$12.50 NZD

1/2 oz. (14 g).