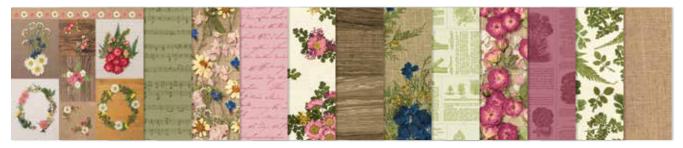

### **WOVEN THREADS DESIGNER SERIES PAPER**

149497 **\$20.00 AUD** | \$24.25 NZD

Get the look of woven rugs and textured fabric with printed variations and irregularities for an authentic feel.

12 sheets: 2 each of 6 double-sided designs. 12"  $\times$  12" (30.5  $\times$  30.5 cm).

Pretty Peacock, Purple Posy, Rococo Rose, Sahara Sand, Seaside Spray, Terracotta Tile, Whisper White

Coordinates with Woven Threads suite (p. 12–14)