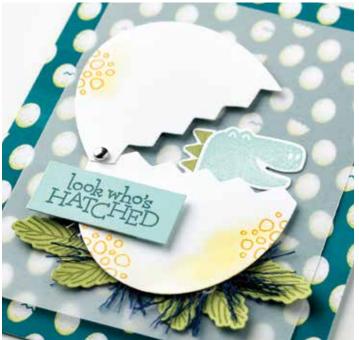

### **DINOROAR** SUITE-

#### Photopolymer • 152194 **\$132.50** AUD | \$159.75 NZD

Re-create these projects with one simple purchase. Suite bundle includes the stamp set and dies bundle at 10% off and other items featured in photos below. Add ink, cardstock and adhesive to complete your project.

#### **DINOROAR DESIGNER SERIES PAPER**

149589 **\$20.00 AUD** | \$24.25 NZD

12 sheets: 2 each of 6 double-sided designs. 12"  $\times$  12" (30.5  $\times$  30.5 cm). Some images can be cut out using Dino Dies (p. 192).

Flirty Flamingo, Lovely Lipstick, Mango Melody, Old Olive, Pineapple Punch, Pool Party, Pretty Peacock, Whisper White

149406 **\$37.00** AUD | \$44.00 NZD (suggested clear blocks: b, d, e, h)
15 photopolymer stamps
O Coordinates with Dino Dies (p. 192)