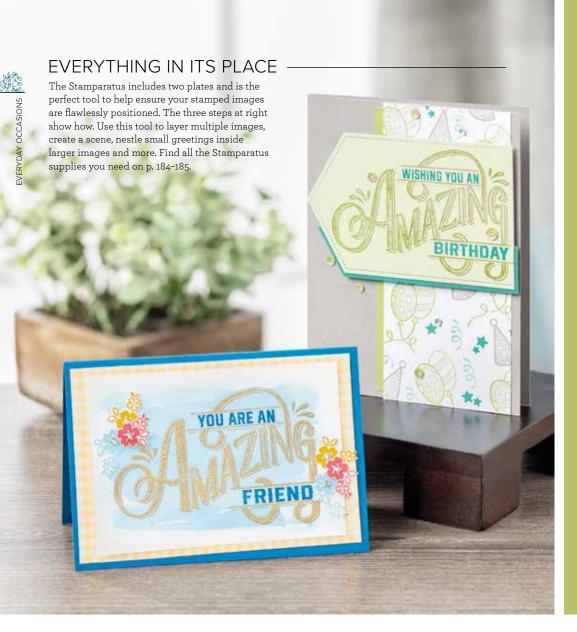

#### LABEL ME PRETTY -

151220 **\$30.00 AUD** | \$36.00 NZD (suggested clear blocks: a, b, c) 6 cling stamps O Coordinates with Pretty Label Punch (p. 187)

STEP 1

Ink and stamp your large image. Use included magnets to keep cardstock in place.

STEP 2

Position greeting stamps to fit between the stamped lines. Lower the plate—the photopolymer will cling to it then ink the stamps.

STEP 3

Lower the plate to stamp the greetings and enjoy your completed multicoloured image!