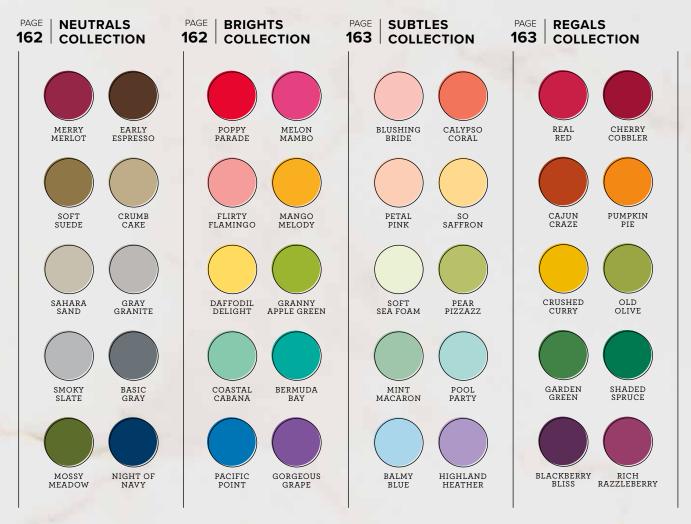

### **NEUTRALS** -COLLECTION

CARDSTOCK 24 sheets. \$15.25 AUD \$18.50 NZD

CLASSIC STAMPIN' PAD Dye-based ink. \$13.00 AUD \$15.75 NZD

CLASSIC STAMPIN' INK REFILL Dye-based ink.

0.5 fl. oz. (14.8 ml). \$6.50 AUD | \$7.75 NZD

### BRIGHTS

COLLECTION

CARDSTOCK

STAMPIN' PAD

### SUBTLES -

### **REGALS** -