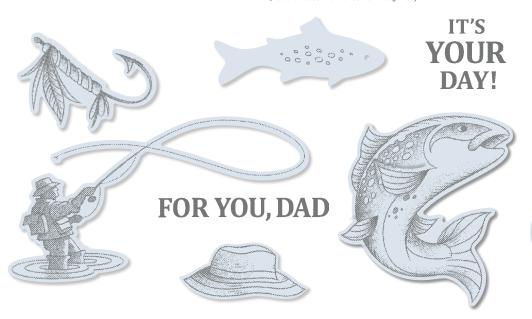

### YOU'RE THE BEST CATCH EVER!

### BEST CATCH

**148598 \$35.00 AUD** | \$42.00 NZD (suggested clear blocks: a, b, c, e) 9 cling stamps

O Coordinates with Catch of the Day Dies (p. 191)

Nothing's better than the wind at your back, the sun on your face, and your family by your side.

### COUNTRY ROAD -

**151356 \$33.00 AUD** | \$40.00 NZD (suggested clear blocks: c, d, e, g) 6 cling stamps