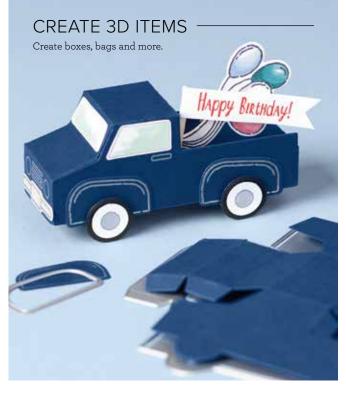

#### RIDE WITH ME BUNDLE

Photopolymer • 151106 **\$90.75 AUD** | \$109.75 NZD Ride with Me Stamp Set + Truck Ride Dies

PAGE **65** 

149303 **\$35.00 AUD** | \$42.00 NZD (suggested clear blocks: b, d, g) 12 cling stamps

O Coordinates with Arts & Crafts Dies (p. 191)

TRIDE WITH ME

149312 **\$37.00 AUD** | \$44.00 NZD (suggested clear blocks: b, c, i)
19 photopolymer stamps

© Coordinates with Truck Ride Dies (p. 197)