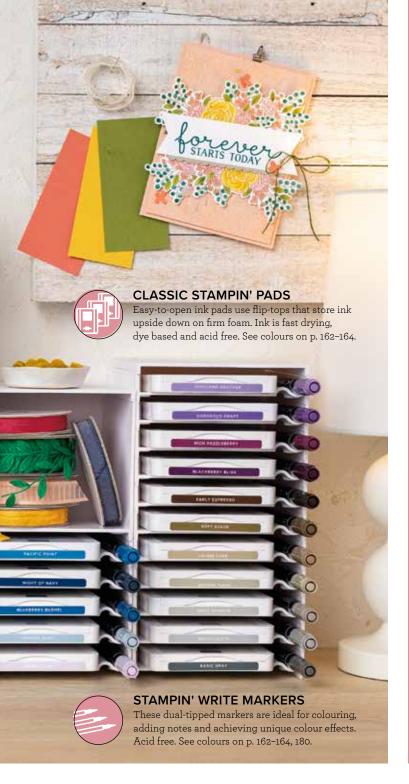

### LINED ALPHABET -

145908 **\$59.00 AUD** | \$71.00 NZD (suggested clear blocks: a, b) 34 photopolymer stamps

• Coordinates with Layering Alphabet Dies (p. 193)

Now you can keep colour at your fingertips with our new storage solutions. They're modular, stackable and infinitely adjustable, so you can arrange and rearrange them how you want, as often as you want. Each plastic tray can stand alone or stack on other trays for customisable options.

They're easy to clean, take little space on your desk or shelf and provide the perfect home for what you love—Stampin' Up!'s expansive array of colours in a variety of coordinating products.

### INK PAD & MARKER STORAGE TRAYS

149168 **\$24.00** AUD | \$29.00 NZD

Set of 5 white plastic trays. Each tray stores one Stampin' Pad (p. 162–164, 180) and one Stampin' Write Marker (p. 162–164, 180) or one Watercolor Pencil (p. 179). Stack several trays together or combine with other storage products. Peel-and-stick silicone feet are included to protect your surface and prevent slipping. Each tray: 5" x 78" (12.7 x 12.7 x 2.2 cm).

### **STAMPIN' BLENDS STORAGE TRAYS**

149169 **\$24.00** AUD | \$29.00 NZD

Set of 5 white plastic trays. Each tray stores 6 Stampin' Blends markers (p. 179). Stack several trays together or combine with other storage products. Peel-and-stick silicone feet are included to protect your surface and prevent slipping. Each tray:  $5" \times 7/8"$  (12.7 × 12.7 × 2.2 cm).