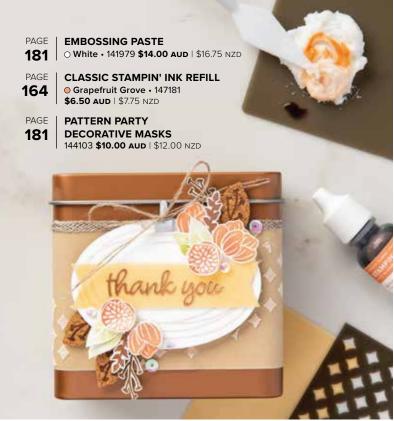

PAGE 168 **SCALLOPED NOTE CARDS** & ENVELOPES

149610 \$14.00 AUD | \$16.75 NZD

PAGE 181 WHITE STAMPIN' CHALK MARKER 132133 \$6.00 AUD | \$7.25 NZD

#### TROPICAL CHIC

148226 **\$38.00** AUD | \$46.00 NZD (suggested clear blocks: b, c, i) 9 cling stamps © Coordinates with Tropical Dies (p. 197)

146855 **\$78.00 AUD** | \$95.00 NZD

Start with this cute tin filled with crafting must-haves, add your favourite paper and adhesives and begin creating! Includes Darling Label 6-piece photopolymer stamp set; clear stamp block; Grapefruit Grove and Night of Navy Classic Stampin' Spots; Darling Label Punch;  $8" \times 8" \times 3"$  (20.3  $\times$  20.3  $\times$  7.6 cm) tin.

Gold, Grapefruit Grove, Night of Navy