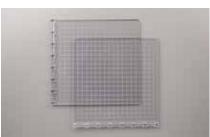

### **STAMPARATUS**

Try using background stamps with the Stamparatus (p. 184). It's an easy way to get even ink coverage with these large stamps.

ACTUAL SIZE