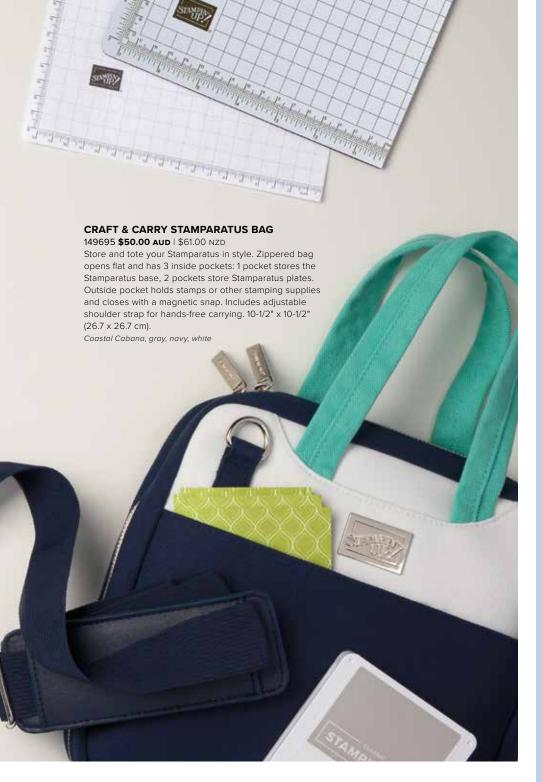

### **STAMPARATUS**

Try using background stamps with the Stamparatus (p. 184). It's an easy way to get even ink coverage with these large stamps.

ACTUAL SIZE