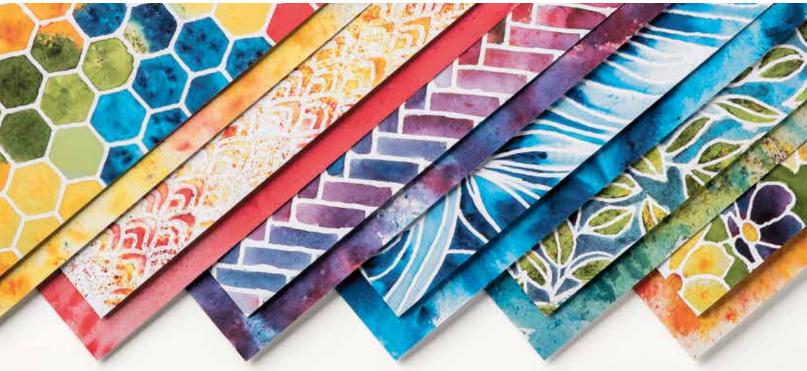

#### **TO PRESSED PETALS SPECIALTY DESIGNER SERIES PAPER**

149500 **\$25.00 AUD** | \$30.00 NZD

Lightweight paper has photographic images of real pressed petals on one side and vintage designs on the other. One design has distinct designs to cut out and use on card fronts. 24 sheets: 4 each of 6 double-sided designs. 12"  $\times$  12" (30.5  $\times$  30.5 cm).

Crumb Cake, Daffodil Delight, Merry Merlot, Mossy Meadow, Night of Navy, Pear Pizzazz, Rococo Rose, Soft Suede, Very Vanilla Coordinates with Pressed Petals suite (p. 72-74)