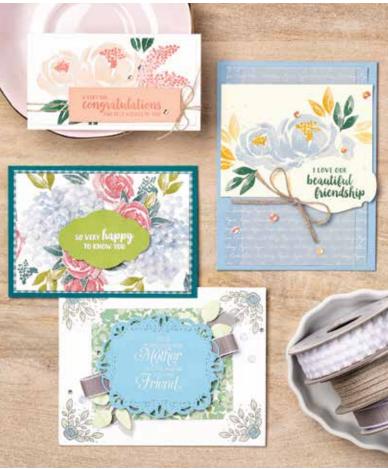

#### A WISH FOR EVERYTHING

149320 **\$68.00** AUD | \$82.00 NZD (suggested clear blocks: c, g, h) 38 cling stamps

Coordinates with Word Wishes Dies (p. 197)

These samples also use the Beautiful Friendship (p. 123), Buffalo Check (p. 156), Check You Out (p. 58), and Modern Heart (p. 51) Stamp Sets.