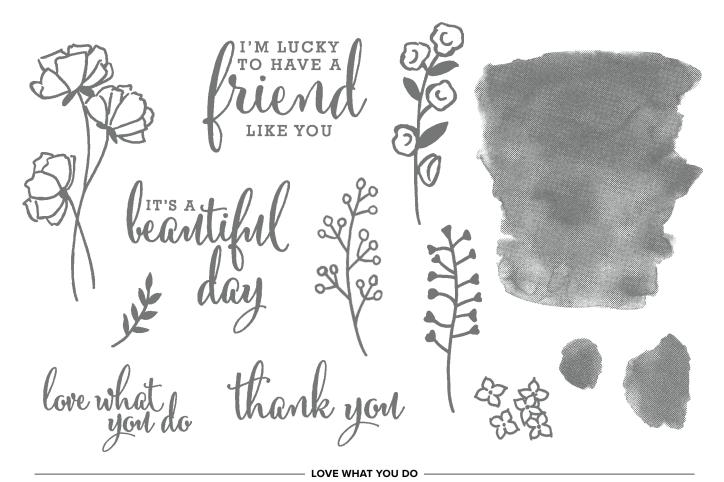

149252 \$38.00 AUD | \$46.00 NZD (suggested clear blocks: b, c, e)
13 photopolymer stamps

- 🦚 FRIEND LIKE YOU 🗕

149237 **\$37.00** AUD | \$44.00 NZD (suggested clear blocks: b, c, d, g)
14 photopolymer stamps

© Coordinates with Friendly Silhouettes Dies (p. 193)

**146386 \$30.00 AUD** | \$36.00 NZD (suggested clear blocks: a, b, c, h) 16 photopolymer stamps • Inspired by Million Sales Achiever Connie Heisey