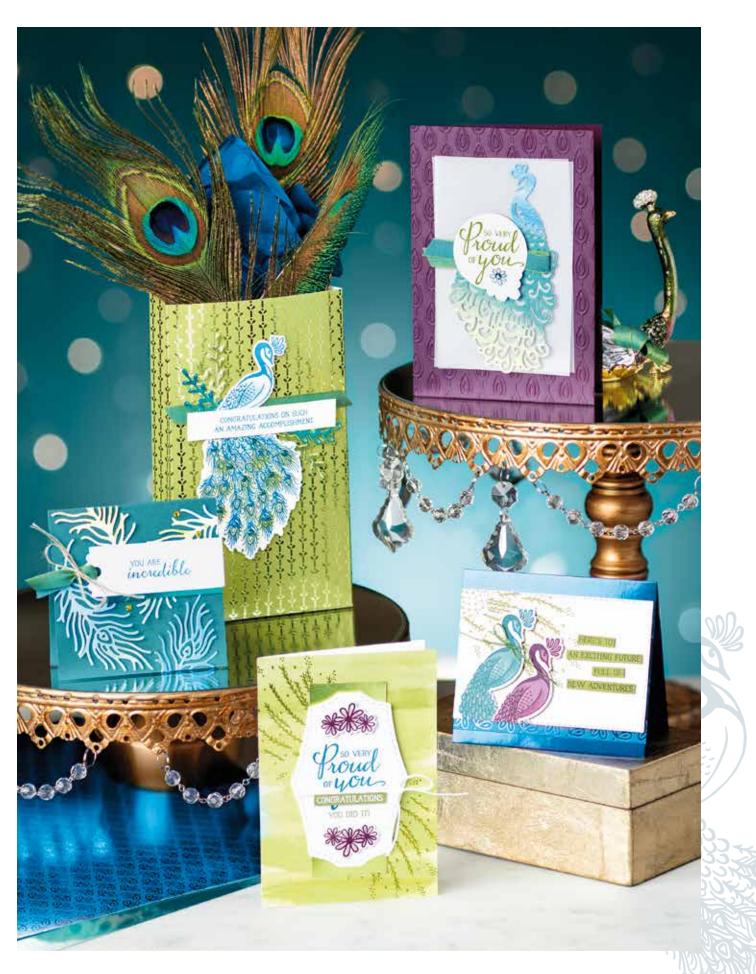

## NOBLE PEACOCK SUITE

Photopolymer • 152187 \$161.75 AUD | \$194.25 NZD

Get a coordinating selection of products with one simple purchase. Suite bundle includes the stamp set and dies bundle at 10% off plus one each of the other items featured in photos below. Add ink, cardstock and adhesive to complete your project.

26

ROYAL PEACOCK STAMP SET 149464 \$37.00 AUD | \$44.00 NZD 9 photopolymer stamps.

**192** 

**DETAILED PEACOCK DIES**149582 **\$54.00 AUD** | \$65.00 NZD

PAGE **199** 

**BEADS & BAUBLES EMBOSSING FOLDER** 149713 **\$15.00 AUD** | \$18.00 NZD 6" × 6" (15.2 × 15.2 cm).

167

NOBLE PEACOCK SPECIALTY DESIGNER SERIES PAPER 149493 \$25.00 AUD | \$30.00 NZD 12 sheets. 12" x 12" (30.5 x 30.5 cm).

167

NOBLE PEACOCK FOIL SHEETS 149495 \$17.50 AUD | \$21.00 NZD 6 shoots 12" × 12" (30.5 × 30.5 cm)

174

3/8" (1 CM) REVERSIBLE RIBBON

O Old Olive/Pretty Peacock • 149496
\$13.00 AUD | \$15.75 NZD

10 yards (9.1 m).

178

NOBLE PEACOCK RHINESTONES 149494 **\$9.50 AUD** | \$11.50 NZD 140 pieces.

#### ROYAL PEACOCK BUNDLE -

ROYAL PEACOCK STAMP SET (P. 26) + DETAILED PEACOCK DIES (P. 192)

Photopolymer • 151100 **\$81.75 AUD** | \$98.00 NZD

167