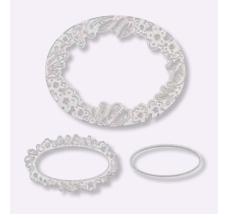

#### A TOUCH OF LACE

With the Stitched Lace Dies (p. 196), you can re-create the look of a doily.

YOU MEAN everything TO ME!

So happy for you!

YOU'LL YOU always know BE MY TOO FRIEND... Much! FRIEND...

JUST A LITTLE NOTE TO SAY hello

149364 **\$37.00 AUD** | \$44.00 NZD (suggested clear blocks: a, b, e, g, h) 10 cling stamps

Coordinates with Stitched Lace Dies (p. 196)