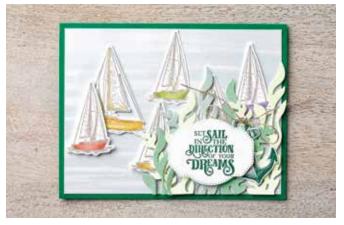

### **COME SAIL AWAY** SUITE —

### Cling • 152175 \$165.25 AUD | \$197.75 NZD

Get a coordinating selection of products with one simple purchase. Suite bundle includes the stamp set and dies bundle at 10% off plus one each of to complete your project.

146

**SAILING HOME STAMP SET** 149457 \$42.00 AUD | \$50.00 NZD 12 cling stamps.

PAGE 195

PAGE

198

SMOOTH SAILING DIES 149576 **\$56.00 AUD** | \$67.00 NZD

HIGH SEAS 3D EMBOSSING FOLDER 149577 \$17.00 AUD | \$20.00 NZD 6" x 6" (15.2 x 15.2 cm).

### **SAILING HOME** BUNDLE

SAILING HOME STAMP SET (P. 146) + **SMOOTH SAILING DIES (P. 195)** Cling • 151066 \$88.00 AUD | \$105.25 NZD

167