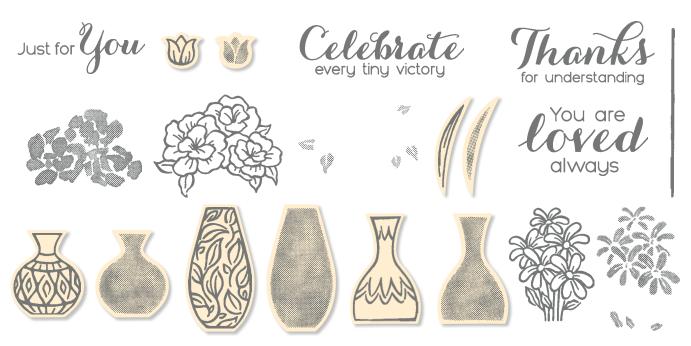

146644 **\$45.00 AUD** | \$55.00 NZD (suggested clear blocks: a, b, g, h)
34 photopolymer stamps • Two-Step • Inspired by Million Sales Achiever Mary Fish

© Coordinates with Vases Builder Punch (p. 188)

#### **VIBRANT VASES**

148656 \$30.00 AUD | \$36.00 NZD (suggested clear blocks: a, b, g) 21 photopolymer stamps • Two-Step • Coordinates with Vases Builder Punch (p. 188)