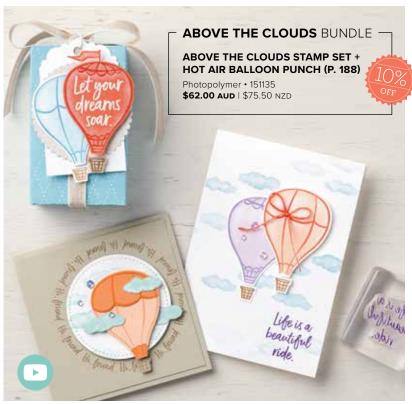

#### ABOVE THE CLOUDS BUNDLE

Photopolymer • 151135 **\$62.00 AUD** | \$75.50 NZD Above the Clouds Stamp Set + Hot Air Balloon Punch

**☼** ABOVE THE CLOUDS ──

149404 **\$38.00 AUD** | \$46.00 NZD (suggested clear blocks: a, b, c, g)
19 photopolymer stamps • Two-Step
• Coordinates with Hot Air Balloon Punch (p. 188)