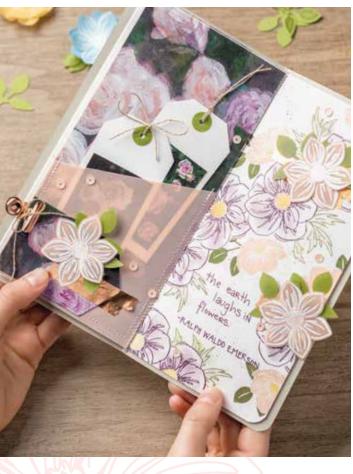

#### FLORAL ESSENCE BUNDLE

Photopolymer • 151055 **\$54.75 AUD** | \$66.50 NZD Floral Essence Stamp Set + Perennial Flower Punch

PAGE **109** 

PAGE 108

FLORAL ESSENCE STAMP SET 149450 \$30.00 AUD | \$36.00 NZD 14 photopolymer stamps.

PAGE **188**  **PERENNIAL FLOWER PUNCH** 149522 **\$31.00 AUD** | \$38.00 NZD

PAGE **166** 

PERENNIAL ESSENCE DESIGNER SERIES PAPER

FLORAL ESSENCE BUNDLE -

FLORAL ESSENCE STAMP SET (P. 108) + PERENNIAL FLOWER PUNCH (P. 188)

Photopolymer • 151055 **\$54.75** AUD | \$66.50 NZD

PAGE

**149450 \$30.00 AUD** | \$36.00 NZD (suggested clear blocks: a, c, d) 14 photopolymer stamps

O Coordinates with Perennial Flower Punch (p. 188)

**friend-ship:** [frend-ship] n. friendly feelings; affection; a shared closeness.