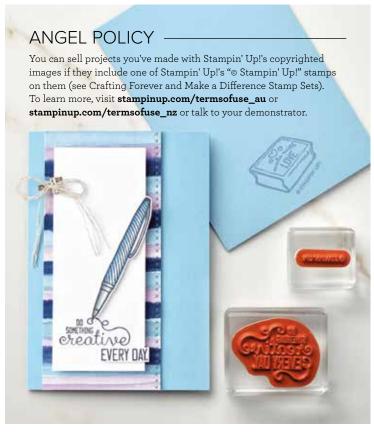

### - MAKE A DIFFERENCE -

**146676 \$47.00 AUD** | \$57.00 NZD (suggested clear blocks: a, b, g) 143 photopolymer stamps

© STAMPIN' UP!