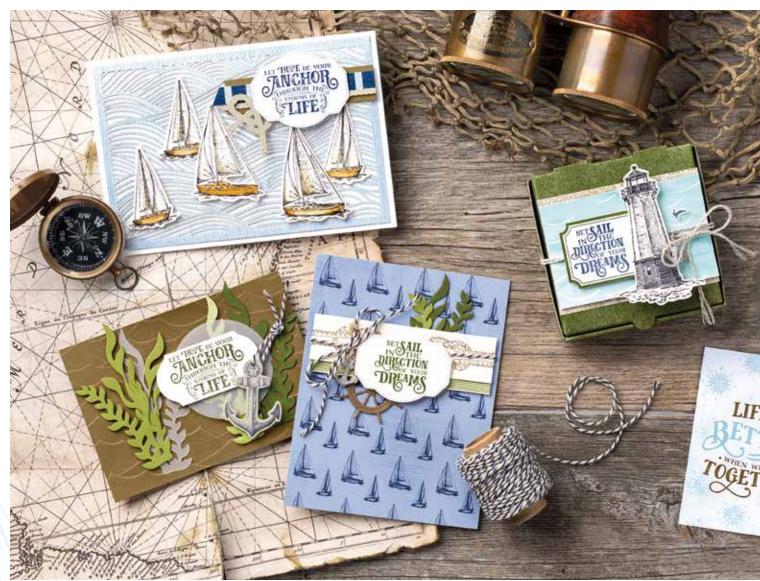

### **COME SAIL AWAY** SUITE —

### Cling • 152175 \$165.25 AUD | \$197.75 NZD

Get a coordinating selection of products with one simple purchase. Suite bundle includes the stamp set and dies bundle at 10% off plus one each of to complete your project.

146

**SAILING HOME STAMP SET** 149457 \$42.00 AUD | \$50.00 NZD 12 cling stamps.

PAGE 195

PAGE

198

SMOOTH SAILING DIES 149576 **\$56.00 AUD** | \$67.00 NZD

HIGH SEAS 3D EMBOSSING FOLDER 149577 \$17.00 AUD | \$20.00 NZD 6" x 6" (15.2 x 15.2 cm).

167

**COME SAIL AWAY DESIGNER SERIES PAPER** 149481 **\$20.00 AUD** | \$24.25 NZD 12 sheets. 12" x 12" (30.5 x 30.5 cm).

PAGE 171

**COME SAIL AWAY MEMORIES & MORE CARD PACK** 149552 **\$19.25** AUD | \$23.00 NZD 56 cards + stickers.

PAGE

**BAKER'S TWINE** ○ Night of Navy/Sahara Sand • 149483 173 \$7.00 AUD | \$8.50 NZD 25 yards (22.9 m).

PAGE |

SAIL AWAY TRINKETS 149482 **\$14.00 AUD** | \$16.75 NZD 20 pieces.

### **SAILING HOME** BUNDLE

SAILING HOME STAMP SET (P. 146) + **SMOOTH SAILING DIES (P. 195)** Cling • 151066 \$88.00 AUD | \$105.25 NZD

167

### **COME SAIL AWAY DESIGNER SERIES PAPER**

149481 **\$20.00 AUD** | \$24.25 NZD

12 sheets: 2 each of 6 double-sided designs. 12" x 12" (30.5 x 30.5 cm).

Balmy Blue, Basic Black, Mossy Meadow, Night of Navy, Soft Suede, Whisper White

12 cling stamps

O Coordinates with 1-1/2" (3.8 cm) Circle Punch (p. 187) O Coordinates with Smooth Sailing Dies (p. 195)

A GOOD MAN

**149270 \$42.00 AUD** | \$50.00 NZD (suggested clear blocks: b, d, e, g) 12 cling stamps