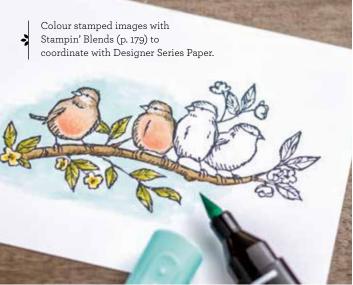

#### LIVE IN COLOUR

Get colourific with our amazing colouring supplies! Aqua Painters $^{\text{\tiny TM}}$ , Stampin' Blends, Stampin' Write Markers and Watercolor Pencils. See them and other colouring tools on p. 179-180.