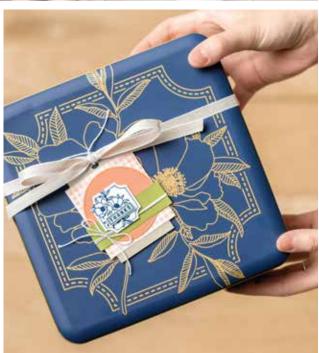

#### **CUCKOO FOR YOU BUNDLE**

Photopolymer • 151117 **\$72.00 AUD** | \$87.25 NZD *Cuckoo for You Stamp Set + Cuckoo Clock Dies* 

PAGE **34** 

#### THE CLOCK IS TICKING

Use the Cuckoo Clock Dies (p. 192) to create interactive elements on your projects.

149349 **\$30.00 AUD** | \$36.00 NZD (suggested clear blocks: a, b, e, g)
17 photopolymer stamps

© Coordinates with Cuckoo Clock Dies (p. 192)

happy mother's day I MISS YOU TRICK OR TREAT EASTER BLESSINGS SWEET BABY

sending prayers happy anniversary HAVE A may God bless LUCKY DAY and keep you may God bless sent with love a little hello