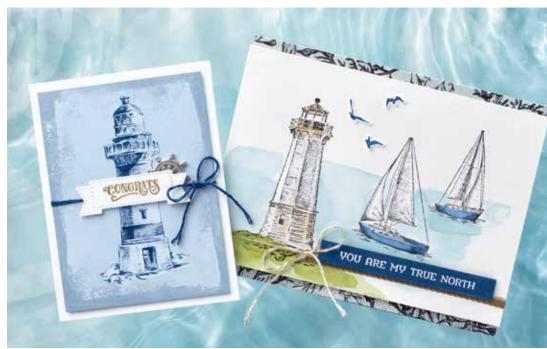

### **COME SAIL AWAY** SUITE —

### Cling • 152175 \$165.25 AUD | \$197.75 NZD

Get a coordinating selection of products with one simple purchase. Suite bundle includes the stamp set and dies bundle at 10% off plus one each of to complete your project.

146

**SAILING HOME STAMP SET** 149457 \$42.00 AUD | \$50.00 NZD 12 cling stamps.

PAGE 195

PAGE

198

SMOOTH SAILING DIES 149576 **\$56.00 AUD** | \$67.00 NZD

HIGH SEAS 3D EMBOSSING FOLDER 149577 \$17.00 AUD | \$20.00 NZD 6" x 6" (15.2 x 15.2 cm).

167

**COME SAIL AWAY DESIGNER SERIES PAPER** 149481 **\$20.00 AUD** | \$24.25 NZD 12 sheets. 12" x 12" (30.5 x 30.5 cm).

PAGE 171

**COME SAIL AWAY MEMORIES & MORE CARD PACK** 149552 **\$19.25** AUD | \$23.00 NZD 56 cards + stickers.

PAGE

**BAKER'S TWINE** ○ Night of Navy/Sahara Sand • 149483 173 \$7.00 AUD | \$8.50 NZD 25 yards (22.9 m).

PAGE |

SAIL AWAY TRINKETS 149482 **\$14.00 AUD** | \$16.75 NZD 20 pieces.

### **SAILING HOME** BUNDLE

SAILING HOME STAMP SET (P. 146) + **SMOOTH SAILING DIES (P. 195)** Cling • 151066 \$88.00 AUD | \$105.25 NZD

167

### **COME SAIL AWAY DESIGNER SERIES PAPER**

149481 **\$20.00 AUD** | \$24.25 NZD

12 sheets: 2 each of 6 double-sided designs. 12" x 12" (30.5 x 30.5 cm).

Balmy Blue, Basic Black, Mossy Meadow, Night of Navy, Soft Suede, Whisper White

12 cling stamps

O Coordinates with 1-1/2" (3.8 cm) Circle Punch (p. 187) O Coordinates with Smooth Sailing Dies (p. 195)

A GOOD MAN

**149270 \$42.00 AUD** | \$50.00 NZD (suggested clear blocks: b, d, e, g) 12 cling stamps