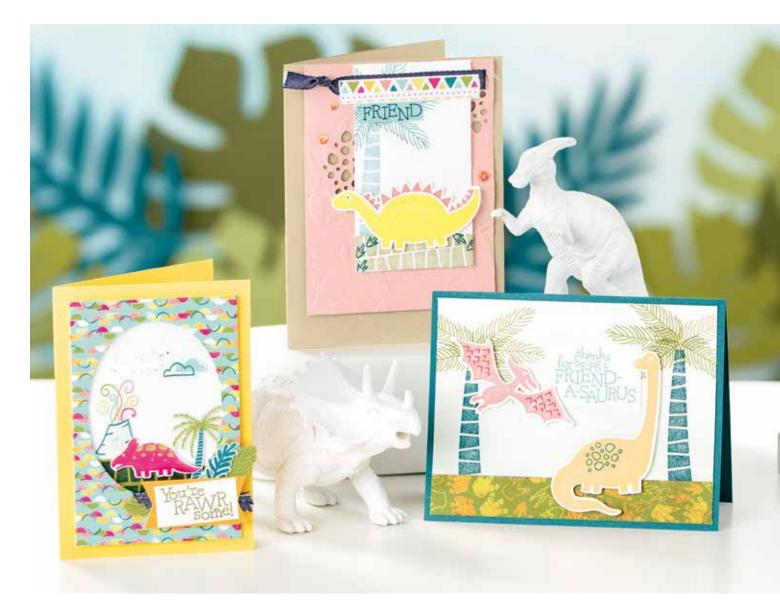

### **DINOROAR** SUITE-

#### Photopolymer • 152194 **\$132.50** AUD | \$159.75 NZD

Re-create these projects with one simple purchase. Suite bundle includes the stamp set and dies bundle at 10% off and other items featured in photos below. Add ink, cardstock and adhesive to complete your project.

PAGE 100

**DINO DAYS STAMP SET** 149406 **\$37.00 AUD** | \$44.00 NZD

15 photopolymer stamps.

PAGE

**DINO DIES** 

149636 **\$61.00 AUD** | \$74.00 NZD 192

12 dies.

PAGE 166 **DINOROAR DESIGNER SERIES PAPER** 

149589 **\$20.00** AUD | \$24.25 NZD 12 sheets. 12" x 12" (30.5 x 30.5 cm).

PAGE 174

3/8" (1 CM) DENIM RIBBON 149590 **\$12.25 AUD** | \$14.75 NZD 10 yards (9.1 m).

178

**DINOROAR ENAMEL SHAPES** 149591 **\$12.25 AUD** | \$14.75 NZD

#### DINO DAYS BUNDLE -

**DINO DAYS STAMP SET (P. 100) + DINO DIES (P. 192)** 

Photopolymer • 151139 **\$88.00 AUD** | \$106.00 NZD

166

#### **DINOROAR DESIGNER SERIES PAPER**

149589 **\$20.00 AUD** | \$24.25 NZD

12 sheets: 2 each of 6 double-sided designs. 12"  $\times$  12" (30.5  $\times$  30.5 cm). Some images can be cut out using Dino Dies (p. 192).

Flirty Flamingo, Lovely Lipstick, Mango Melody, Old Olive, Pineapple Punch, Pool Party, Pretty Peacock, Whisper White

149406 **\$37.00** AUD | \$44.00 NZD (suggested clear blocks: b, d, e, h)
15 photopolymer stamps
O Coordinates with Dino Dies (p. 192)