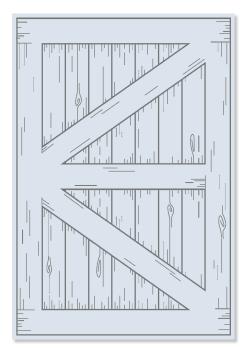

#### **BARN DOOR**

**151247 \$35.00 AUD** | \$42.00 NZD (suggested clear blocks: a, b, c, e) 8 cling stamps

Ocordinates with Sliding Door Dies (p. 195)