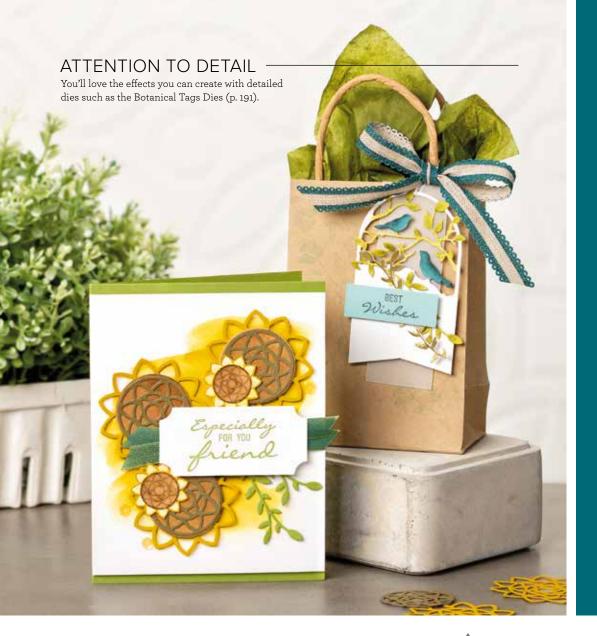

#### **BOTANICAL BLISS** -

**151284 \$33.00 AUD** | \$40.00 NZD (suggested clear blocks: a, b, c, h) 11 cling stamps

Coordinates with Botanical Tags Dies (p. 191)