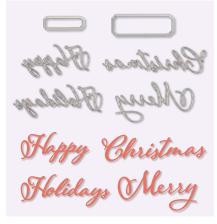

#### A WISH FOR EVERYTHING BUNDLE

Cling • 151111 **\$117.75 AUD** | \$142.00 NZD A Wish for Everything Stamp Set + Word Wishes Dies

PAGE **21** 

#### A WISH FOR EVERYTHING

149320 **\$68.00** AUD | \$82.00 NZD (suggested clear blocks: c, g, h) 38 cling stamps

Coordinates with Word Wishes Dies (p. 197)

These samples also use the Beautiful Friendship (p. 123), Buffalo Check (p. 156), Check You Out (p. 58), and Modern Heart (p. 51) Stamp Sets.