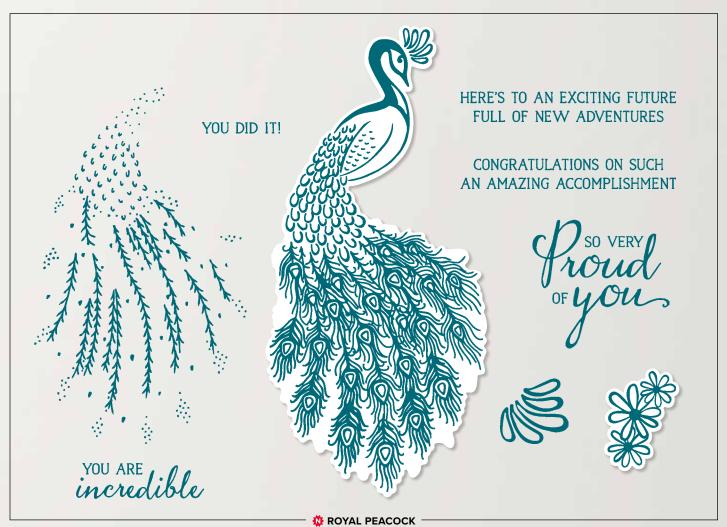

#### **ROYAL PEACOCK BUNDLE**

Photopolymer • 151100 **\$81.75 AUD** | \$98.00 NZD Royal Peacock Stamp Set + Detailed Peacock Dies

26

ROYAL PEACOCK STAMP SET 149464 \$37.00 AUD | \$44.00 NZD 9 photopolymer stamps.

**192** 

**DETAILED PEACOCK DIES**149582 **\$54.00 AUD** | \$65.00 NZD

PAGE **199** 

**BEADS & BAUBLES EMBOSSING FOLDER** 149713 **\$15.00 AUD** | \$18.00 NZD 6" × 6" (15.2 × 15.2 cm).

#### ROYAL PEACOCK BUNDLE -

ROYAL PEACOCK STAMP SET (P. 26) + DETAILED PEACOCK DIES (P. 192)

Photopolymer • 151100 **\$81.75 AUD** | \$98.00 NZD

167

#### NOBLE PEACOCK FOIL SHEETS

149495 **\$17.50** AUD | \$21.00 NZD 6 single-sided sheets: 2 each of 3 colours. 12" x 12" (30.5 x 30.5 cm). Blueberry Bushel, Old Olive, Pretty Peacock

149464 \$37.00 AUD | \$44.00 NZD (suggested clear blocks: b, d, f) 9 photopolymer stamps • Two-Step O Coordinates with Detailed Peacock Dies (p. 192)