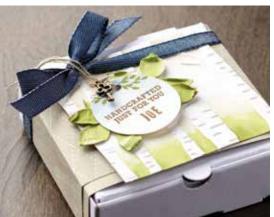

#### BUTTERFLY GALA

**148580 \$37.00 AUD** | \$44.00 NZD (suggested clear blocks: a, c, d) 18 photopolymer stamps • Two-Step O Coordinates with Butterfly Duet Punch (p. 188)

PAGE | **172** 

MINI SHIPPING BOXES 149492 **\$8.75 AUD** | \$10.50 NZD

PAGE | 173 SOLID BAKER'S TWINE

O Whisper White • 124262

\$6.00 AUD | \$7.25 NZD

PAGE **197** 

WELL WRITTEN DIES
148534 \$70.00 AUD | \$84.00 NZD

PAGE **59**  YOU ALWAYS DELIVER STAMP SET Photopolymer • 149355 \$28.00 AUD | \$34.00 NZD