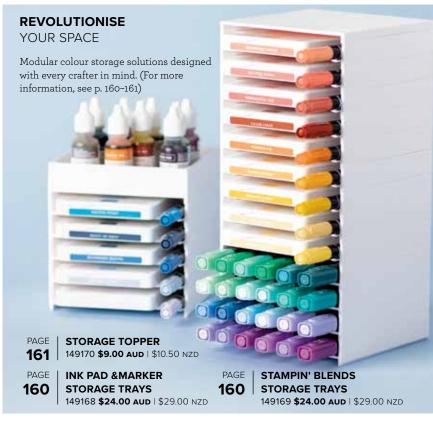

### LINED ALPHABET -

145908 **\$59.00 AUD** | \$71.00 NZD (suggested clear blocks: a, b) 34 photopolymer stamps

• Coordinates with Layering Alphabet Dies (p. 193)

Now you can keep colour at your fingertips with our new storage solutions. They're modular, stackable and infinitely adjustable, so you can arrange and rearrange them how you want, as often as you want. Each plastic tray can stand alone or stack on other trays for customisable options.

They're easy to clean, take little space on your desk or shelf and provide the perfect home for what you love—Stampin' Up!'s expansive array of colours in a variety of coordinating products.

### INK PAD & MARKER STORAGE TRAYS

149168 **\$24.00** AUD | \$29.00 NZD

Set of 5 white plastic trays. Each tray stores one Stampin' Pad (p. 162–164, 180) and one Stampin' Write Marker (p. 162–164, 180) or one Watercolor Pencil (p. 179). Stack several trays together or combine with other storage products. Peel-and-stick silicone feet are included to protect your surface and prevent slipping. Each tray: 5" x 78" (12.7 x 12.7 x 2.2 cm).

### **STAMPIN' BLENDS STORAGE TRAYS**

149169 **\$24.00** AUD | \$29.00 NZD

Set of 5 white plastic trays. Each tray stores 6 Stampin' Blends markers (p. 179). Stack several trays together or combine with other storage products. Peel-and-stick silicone feet are included to protect your surface and prevent slipping. Each tray:  $5" \times 7/8"$  (12.7 × 12.7 × 2.2 cm).

### **M** STORAGE TOPPER

149170 \$9.00 AUD | \$10.50 NZD

One white plastic topper. Topper fits on top of Ink Pad & Marker Storage Trays, Stampin' Blends Storage Trays and Open Storage Cubes (p. 160–161). Holds up to 20 Stampin' Ink Refills (p. 162-164, 180) or other small items.  $5" \times 5" \times 1-1/4"$  (12.7 x 12.7 x 3.2 cm).