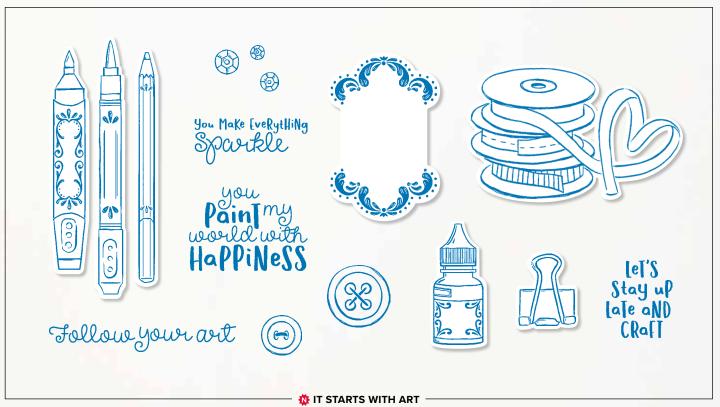

## **FOLLOW YOUR ART** SUITE

#### Cling • 152181 \$153.25 AUD | \$184.00 NZD

Get a coordinating selection of products with one simple purchase. Suite bundle includes the stamp set and dies bundle at 10% off plus one each of the other items featured in photos below. Add ink, cardstock and adhesive to

IT STARTS WITH ART STAMP SET

149303 **\$35.00 AUD** | \$42.00 NZD 54 12 cling stamps.

191

**ARTS & CRAFTS DIES** 149580 **\$56.00 AUD** | \$67.00 NZD

165

**FOLLOW YOUR ART DESIGNER SERIES PAPER** 149489 **\$20.00** AUD | \$24.25 NZD 12 sheets. 12" x 12" (30.5 x 30.5 cm).

**BUTTON BUTTON EMBOSSING FOLDER** 

149581 **\$13.00** AUD | \$15.75 NZD 4-1/2" × 6-1/4" (11.4 × 15.9 cm). 199

**FOLLOW YOUR ART EMBELLISHMENT KIT** 

149491 **\$19.25 AUD** | \$23.00 NZD 172

**FOLLOW YOUR ART WASHI TAPE** 172

149490 **\$10.50** AUD | \$12.50 NZD 3 rolls. 5 yards (4.6 m) each roll.

**MINI SHIPPING BOXES** 

149492 **\$8.75 AUD** | \$10.50 NZD 8 boxes. 4" x 3" x 2-5/8" (10.2 x 7.6 x 6.7 cm) each.

#### IT STARTS WITH ART BUNDLE

IT STARTS WITH ART STAMP SET (P. 54) + ARTS & CRAFTS DIES (P. 191)

Cling • 151090 **\$81.75 AUD** | \$98.00 NZD