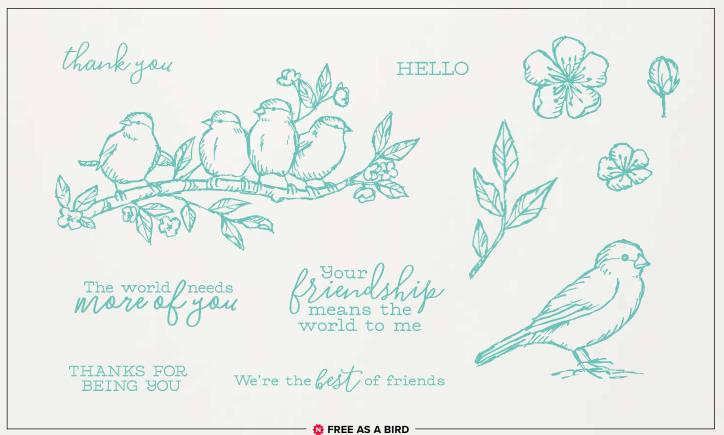

## BIRD BALLAD SUITE ———

#### Cling • 152190 \$164.50 AUD | \$199.75 NZD

Get a coordinating selection of products with one simple purchase. Suite bundle includes the stamp set and dies bundle at 10% off plus one each of the other items featured in photos below. Add ink, cardstock and adhesive to complete your project.

PAGE **92**  **FREE AS A BIRD STAMP SET** 149468 **\$38.00** AUD | \$46.00 NZD 12 cling stamps.

PAGE **196** 

STITCHED NESTED LABELS DIES
149638 \$61.00 AUD | \$74.00 NZD

PAGE **166**  **BIRD BALLAD DESIGNER SERIES PAPER** 149592 **\$20.00 AUD** | \$24.25 NZD 12 sheets. 12" x 12" (30.5 x 30.5 cm).

#### FREE AS A BIRD BUNDLE

FREE AS A BIRD STAMP SET (P. 92) + STITCHED NESTED LABELS DIES (P. 196)

Cling • 151123 **\$89.00 aud** | \$108.00 NZD

149468 **\$38.00 AUD** | \$46.00 NZD (suggested clear blocks: a, b, d, e) 12 cling stamps

Coordinates with Stitched Nested Labels Dies (p. 196)