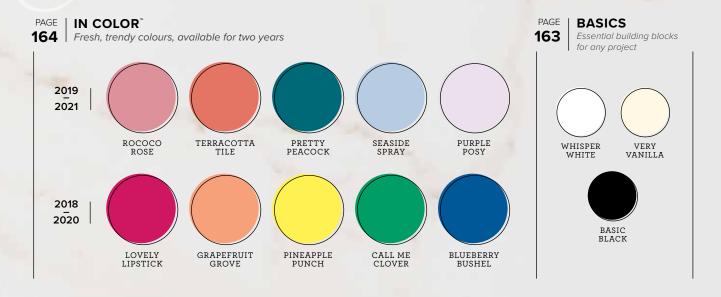

## **COLOUR** YOUR WORLD

Stampin' Up!'s exclusive colours—in their coordinating collections—will inspire you at every turn. From the latest fresh and trendy colours to longstanding favourites, you'll find the right colours for all your projects here (available in ink, paper and accessories).

### IN COLOR A4 CARDSTOCK

**\$15.75 AUD |** \$19.00 NZD

20 sheets: 4 each of 5 In Colors.

**2019–2021** • 149702 **2018–2020** • 146996

### IN COLOR 12" X 12" (30.5 X 30.5 CM) CARDSTOCK

**\$22.25** AUD | \$26.75 NZD each 20 sheets: 4 each of 5 In Colors.

**2019–2021 •** 149703 **2018–2020 •** 146974

### ☼ IN COLOR 6" X 6" (15.2 X 15.2 CM) DESIGNER SERIES PAPER

**\$20.00 AUD** | \$24.25 NZD **each** 40 sheets: 4 each of

2 double-sided designs in 5 In Colors. 6" x 6" (15.2 x 15.2 cm). See designs and colours on p. 168.

**2019–2021** • 149617 **2018–2020** • 149618

### IN COLOR CLASSIC STAMPIN' PADS

**\$58.50 AUD** | \$70.75 NZD **each** 5 pads: 1 each of 5 In Colors.

**2019–2021** • 150087 **2018–2020** • 147153

# IN COLOR STAMPIN' WRITE MARKERS \$26.25 AUD | \$31.25 NZD each

5 markers: 1 each of 5 In Colors.

**2019–2021** • 150079 **2018–2020** • 147159