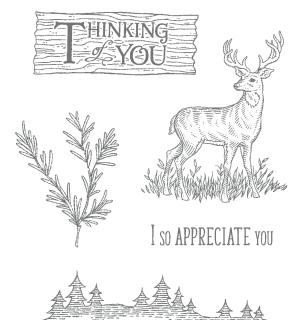

#### DASHING DEER

151362 **\$38.00** AUD | \$46.00 NZD (suggested clear blocks: a, b, c, e, h)
9 cling stamps

© Coordinates with Detailed Deer Dies (p. 192)

#### WINTER WOODS -

**151359 \$40.00 AUD** | \$48.00 NZD (suggested clear blocks: a, c, e, g) 7 cling stamps

Ocordinates with In the Woods Dies (p. 193)