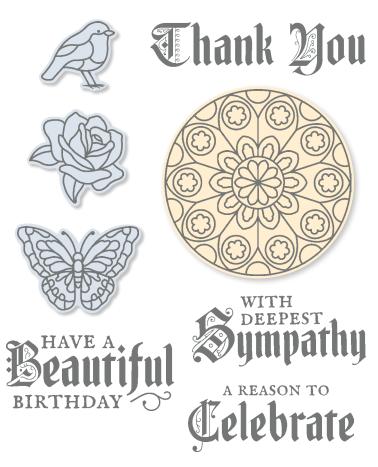

#### PAINTED GLASS

**148220 \$31.00 AUD** | \$38.00 NZD (suggested clear blocks: b, c, d, h) 8 cling stamps

Ocoordinates with 2" (5.1 cm) Circle Punch (p. 187) Coordinates with Stained Glass Dies (p. 195)