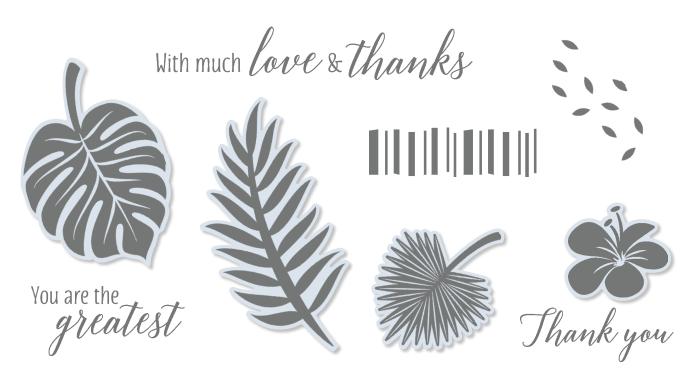

#### TROPICAL CHIC

148226 **\$38.00** AUD | \$46.00 NZD (suggested clear blocks: b, c, i) 9 cling stamps © Coordinates with Tropical Dies (p. 197)

146855 **\$78.00 AUD** | \$95.00 NZD

Start with this cute tin filled with crafting must-haves, add your favourite paper and adhesives and begin creating! Includes Darling Label 6-piece photopolymer stamp set; clear stamp block; Grapefruit Grove and Night of Navy Classic Stampin' Spots; Darling Label Punch;  $8" \times 8" \times 3"$  (20.3  $\times$  20.3  $\times$  7.6 cm) tin.