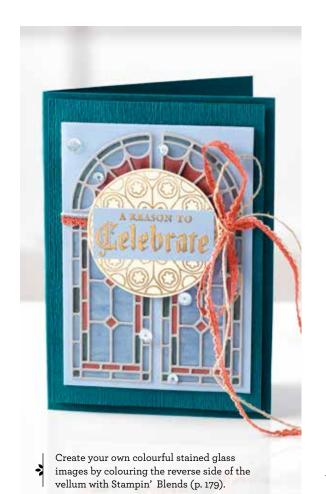

#### PAINTED GLASS

**148220 \$31.00 AUD** | \$38.00 NZD (suggested clear blocks: b, c, d, h) 8 cling stamps

Ocoordinates with 2" (5.1 cm) Circle Punch (p. 187) Coordinates with Stained Glass Dies (p. 195)