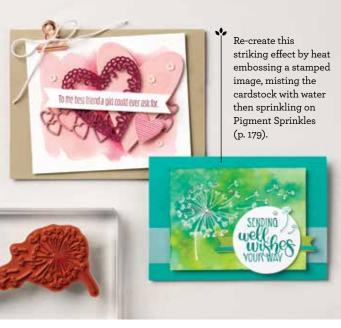

#### **DANDELION WISHES**

**151345 \$35.00 AUD** | \$42.00 NZD (suggested clear blocks: c, e) 6 cling stamps

PAGE | **PIGMENT SPRINKLES**™ 149663 **\$40.00 aud** | \$48.00 NZD

PAGE | AQUA PAINTER | 103954 \$20.00 AUD | \$24.00 NZD