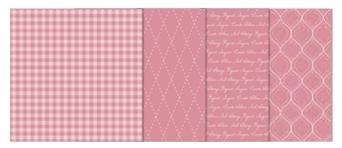

### **WOVEN THREADS DESIGNER SERIES PAPER**

149497 **\$20.00 AUD** | \$24.25 NZD

Get the look of woven rugs and textured fabric with printed variations and irregularities for an authentic feel.

12 sheets: 2 each of 6 double-sided designs. 12"  $\times$  12" (30.5  $\times$  30.5 cm).

Pretty Peacock, Purple Posy, Rococo Rose, Sahara Sand, Seaside Spray, Terracotta Tile, Whisper White

Coordinates with Woven Threads suite (p. 12–14)