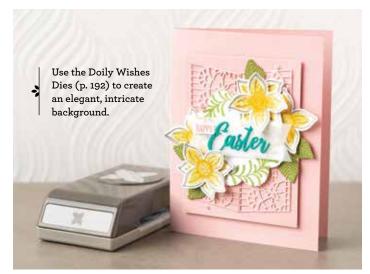

#### PIECE OF CAKE

**148610 \$30.00 AUD** | \$36.00 NZD (suggested clear blocks: a, b, g) 21 photopolymer stamps

O Coordinates with Cake Builder Punch (p. 188)

WISH FOR IT ALL

149373 **\$38.00 AUD** | \$46.00 NZD (suggested clear blocks: a, b, c, e, h)
9 cling stamps
© Coordinates with Doily Wishes Dies (p. 192)

#### A TOUCH OF LACE

With the Stitched Lace Dies (p. 196), you can re-create the look of a doily.

YOU MEAN everything TO ME!

So happy for you!

YOU'LL YOU always know BE MY TOO FRIEND... Much! FRIEND...

JUST A LITTLE NOTE TO SAY hello