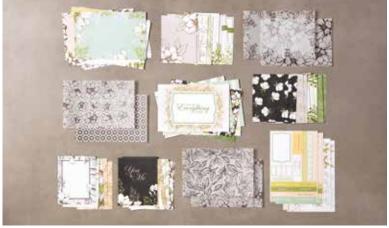

PAGE **165** 

WOVEN THREADS
DESIGNER SERIES PAPER

149497 **\$20.00** AUD | \$24.25 NZD 12 sheets. 12" x 12" (30.5 x 30.5 cm).

PAGE

**WOVEN THREADS SEQUIN ASSORTMENT** 

176 | 149498 **\$8.75 AUD** | \$10.50 NZD Approximately 750 sequins.

#### **WOVEN THREADS DESIGNER SERIES PAPER**

149497 **\$20.00 AUD** | \$24.25 NZD

12 sheets: 2 each of 6 double-sided designs. 12"  $\times$  12" (30.5  $\times$  30.5 cm).

Pretty Peacock, Purple Posy, Rococo Rose, Sahara Sand, Seaside Spray, Terracotta Tile, Whisper White

### **WOVEN THREADS DESIGNER SERIES PAPER**

149497 **\$20.00 AUD** | \$24.25 NZD

Get the look of woven rugs and textured fabric with printed variations and irregularities for an authentic feel.

12 sheets: 2 each of 6 double-sided designs. 12"  $\times$  12" (30.5  $\times$  30.5 cm).

Pretty Peacock, Purple Posy, Rococo Rose, Sahara Sand, Seaside Spray, Terracotta Tile, Whisper White

Coordinates with Woven Threads suite (p. 12–14)