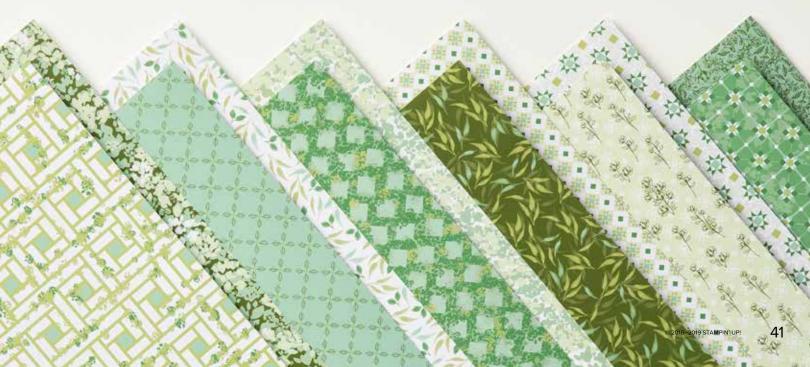

#### **GARDEN LANE DESIGNER SERIES PAPER**

149488 **\$20.00 AUD** | \$24.25 NZD

12 sheets: 2 each of 6 double-sided designs. 12" x 12" (30.5 x 30.5 cm). Garden Green, Mint Macaron, Mossy Meadow, Pear Pizzazz, Soft Sea Foam, Whisper White