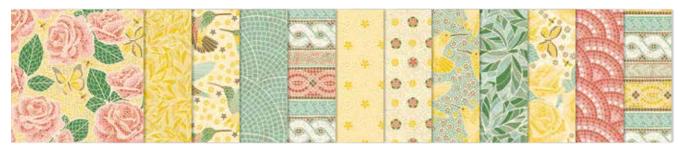

igns in nautical colours. 12 sheets: 2 each of 6 double-sided designs.  $12" \times 12" (30.5 \times 30.5 \text{ cm})$ .

Balmy Blue, Basic Black, Mossy Meadow, Night of Navy, Soft Suede, Whisper White

Coordinates with Come Sail Away suite (p. 144-146)



#### **TO PRESSED PETALS SPECIALTY DESIGNER SERIES PAPER**

149500 **\$25.00 AUD** | \$30.00 NZD

Lightweight paper has photographic images of real pressed petals on one side and vintage designs on the other. One design has distinct designs to cut out and use on card fronts. 24 sheets: 4 each of 6 double-sided designs. 12"  $\times$  12" (30.5  $\times$  30.5 cm).

Crumb Cake, Daffodil Delight, Merry Merlot, Mossy Meadow, Night of Navy, Pear Pizzazz, Rococo Rose, Soft Suede, Very Vanilla Coordinates with Pressed Petals suite (p. 72-74)



### MOSAIC MOOD SPECIALTY DESIGNER SERIES PAPER

149478 \$25.00 AUD | \$30.00 NZD

Mosaic tile designs and floral imagery with shiny accents. 12 sheets: 2 each of 6 double-sided designs. 12" x 12" (30.5 x 30.5 cm). Blushing Bride, Crushed Curry, Garden Green, Mint Macaron, Soft Suede, Terracotta Tile, Very Vanilla, Whisper White Coordinates with Mosaic Mood suite (p. 118-120)



### **M** NOBLE PEACOCK SPECIALTY DESIGNER SERIES PAPER

149493 **\$25.00 AUD** | \$30.00 NZD

Foil accents add elegance to this jewel-toned paper. 12 sheets: 4 each of 3 single-sided designs. 12"  $\times$  12" (30.5  $\times$  30.5 cm). Blueberry Bushel, Old Olive, Pretty Peacock

Coordinates with Noble Peacock suite (p. 24–26)



### **M NOBLE PEACOCK FOIL SHEETS**

149495 **\$17.50 AUD** | \$21.00 NZD

Cut wi