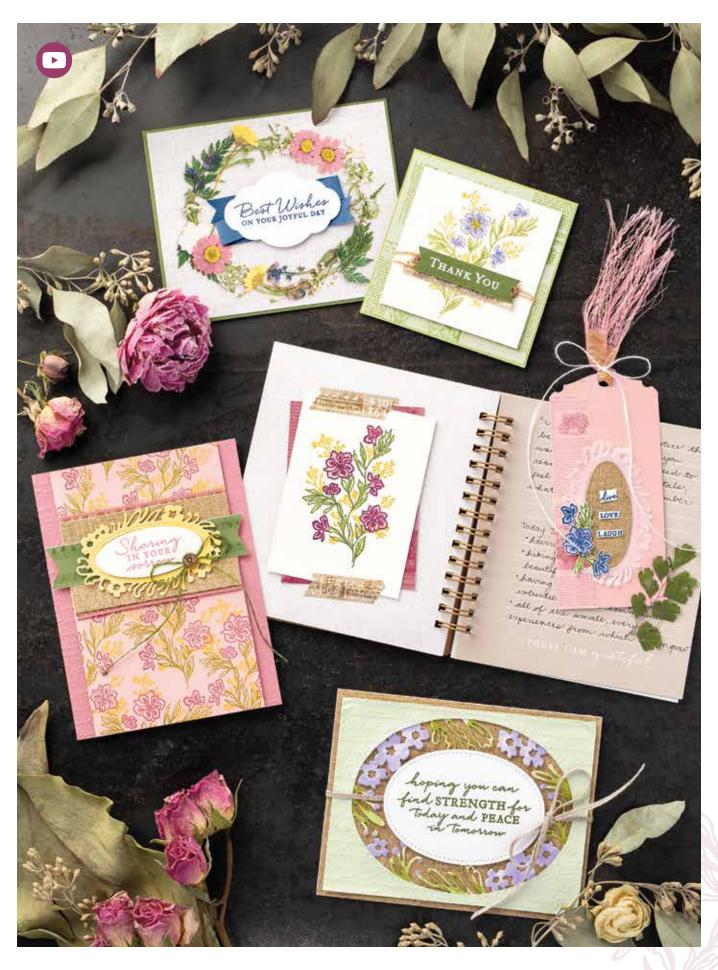

#### LOVE IT? GET MORE OF IT!

If you love the Magnolia Lane suite, enjoy these samples that use the Good Morning Magnolia Stamp Set (p. 38). Use these colours or choose your favourites.

Also, don't miss the coordinating Garden Lane suite (p. 40–41). Combine these suites and bring all these products together for endless possibilities.

To make coordinating even easier, the Magnolia Lane Memories & More Card Pack (p. 171) includes images from both Good Morning Magnolia and Verdant Garden Stamp Sets.

...and all the happiness you'll share together