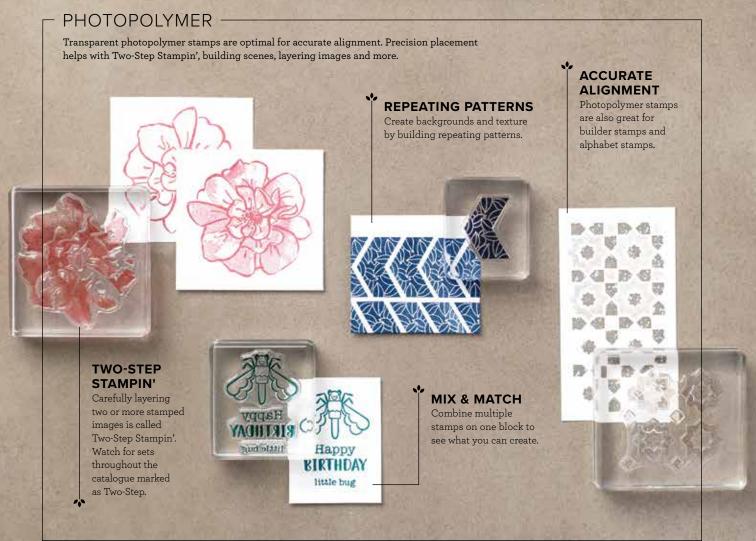

### **STAMPS**

Our exclusive stamps are known for quality and versatility. Stampin' Up! stamps are designed and manufactured with every level of crafter in mind. All stamp artwork in this catalogue is shown full-size unless otherwise noted. Stamp sets come in either cling or photopolymer mediums, listed in each stamp set description. Temporarily adhere the stamps to reusable clear blocks (p. 182) or Stamparatus plates (p. 184) each time you use them. Storage-friendly stamp cases feature stamp set names and images on the spine for quick reference.