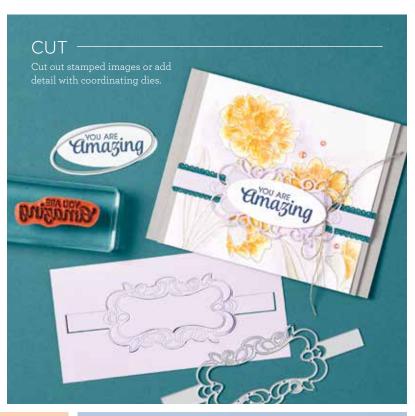

8" (4.1 x 4.8 cm). Foam pads: 7" x 4-1/2" (17.8 x 10.2 cm) each.



144107 \$17.00 AUD | \$20.00 NZD

Multipurpose pickup and precision tool simplifies meticulous tasks. Tacky putty tip easily picks up sequins, paper accents and other small objects; twist to dispense more putty (putty tip refills available; sold separately). Other end has 2 changeable, double-ended tips with paper piercer, mini spatula, small stylus and large stylus. Includes protective end caps. 6-1/2" (16.5 cm) long.



**PAPER SNIPS** 

103579 **\$17.00 AUD** | \$20.00 NZD Expert cutting even in small areas. Precisionground tips cut to end of blades. Thin, 2-1/2" (6.4 cm) length blades.



**BONE FOLDER** 

102300 **\$12.00 AUD** | \$14.25 NZD Easily score and make crisp folds on paper and cardstock. 6" (15.2 cm).













**ANIMAL FRIENDS** 

146823 **\$50.00 AUD** | \$61.00 NZD 7 dies. Largest die; 2-1/8" x 1-7/8" (5.4 x 4.8 cm). Coordinates with Animal Outing Stamp Set (p. 102)



#### **ARTS & CRAFTS**

149580 **\$56.00 AUD** | \$67.00 NZD 15 dies. Largest die: 1-1/8" x 2-3/4" (2.9 x 7 cm). Coordinates with It Starts with Art Stamp Set (p. 54) Coordinates with Follow Your Art suite (p. 52–54)



#### **BEAUTIFUL LAYERS**

147043 **\$50.00 AUD** | \$61.00 NZD 8 dies. Largest die: 3-1/4" x 3" (8.3 x 7.6 cm). Coordinates with Beautiful Promenade Stamp Set (p. 75)



#### **BOTANICAL TAGS**

146824 **\$47.00 AUD** | \$57.00 NZD 6 dies. Largest die: 2-1/8" x 1-7/8" (5.4 x 4.8 cm). Coordinates with Botanical Bliss Stamp Set (p. 31)



#### **BOUQUET BUNCH**

143659 **\$50.00 AUD** | \$60.00 NZD 21 dies