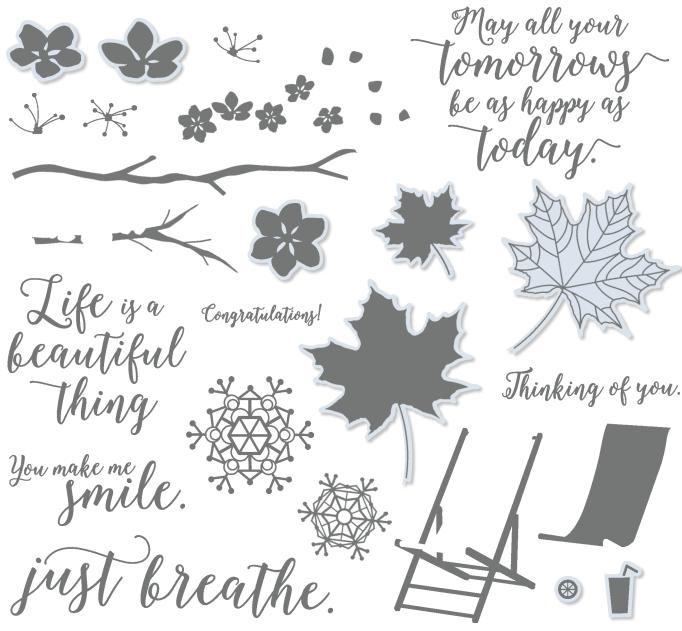

# PERENNIAL ESSENCE

## SUITE ---

Photopolymer • 152166 \$118.50 AUD | \$143.00 NZD

Get a coordinating selection of products with one simple purchase. Suite bundle includes the stamp set and punch bundle at 10% off plus one each of the other items featured in photos below. Add ink, cardstock and adhesive to complete your project.

PAGE 108

FLORAL ESSENCE STAMP SET 149450 \$30.00 AUD | \$36.00 NZD 14 photopolymer stamps.

PAGE **188**  **PERENNIAL FLOWER PUNCH** 149522 **\$31.00 AUD** | \$38.00 NZD

PAGE **166** 

PERENNIAL ESSENCE DESIGNER SERIES PAPER

149100 **\$20.00** AUD | \$24.25 NZD 12 sheets. 12" x 12" (30.5 x 30.5 cm).

PAGE **169** 

**PERENNIAL ESSENCE 12" X 12" (30.5 X 30.5 CM) VELLUM CARDSTOCK**149101 **\$19.25 aud** | \$23.00 NZD
12 sheets. 12" x 12" (30.5 x 30.5 cm).

PAGE **174** 

**5/8" (1.6 CM) ORGANDY STRIPED RIBBON**O **Petal Pink** • 149441 **\$14.00 AUD** | \$16.75 NZD
10 yards (9.1 m).

PAGE **176** 

PERENNIAL ESSENCE FLORAL CENTERS 149442 **\$10.50** aud | \$12.50 NZD 18 pieces.

FLORAL ESSENCE BUNDLE -

FLORAL ESSENCE STAMP SET (P. 108) + PERENNIAL FLOWER PUNCH (P. 188)

Photopolymer • 151055 **\$54.75** AUD | \$66.50 NZD

PAGE

### PERENNIAL ESSENCE DESIGNER SERIES PAPER

166

149100 **\$20.00 AUD** | \$24.25 NZD

12 sheets: 2 each of 6 double-sided designs. 12"  $\times$  12" (30.5  $\times$  30.5 cm).

Balmy Blue, Blackberry Bliss, Blueberry Bushel, Calypso Coral, Crushed Curry, Flirty Flamingo, Mossy Meadow, Old Olive, Petal Pink, So Saffron, Whisper White

**149450 \$30.00 AUD** | \$36.00 NZD (suggested clear blocks: a, c, d) 14 photopolymer stamps

O Coordinates with Perennial Flower Punch (p. 188)

**friend-ship:** [frend-ship] n. friendly feelings; affection; a shared closeness.